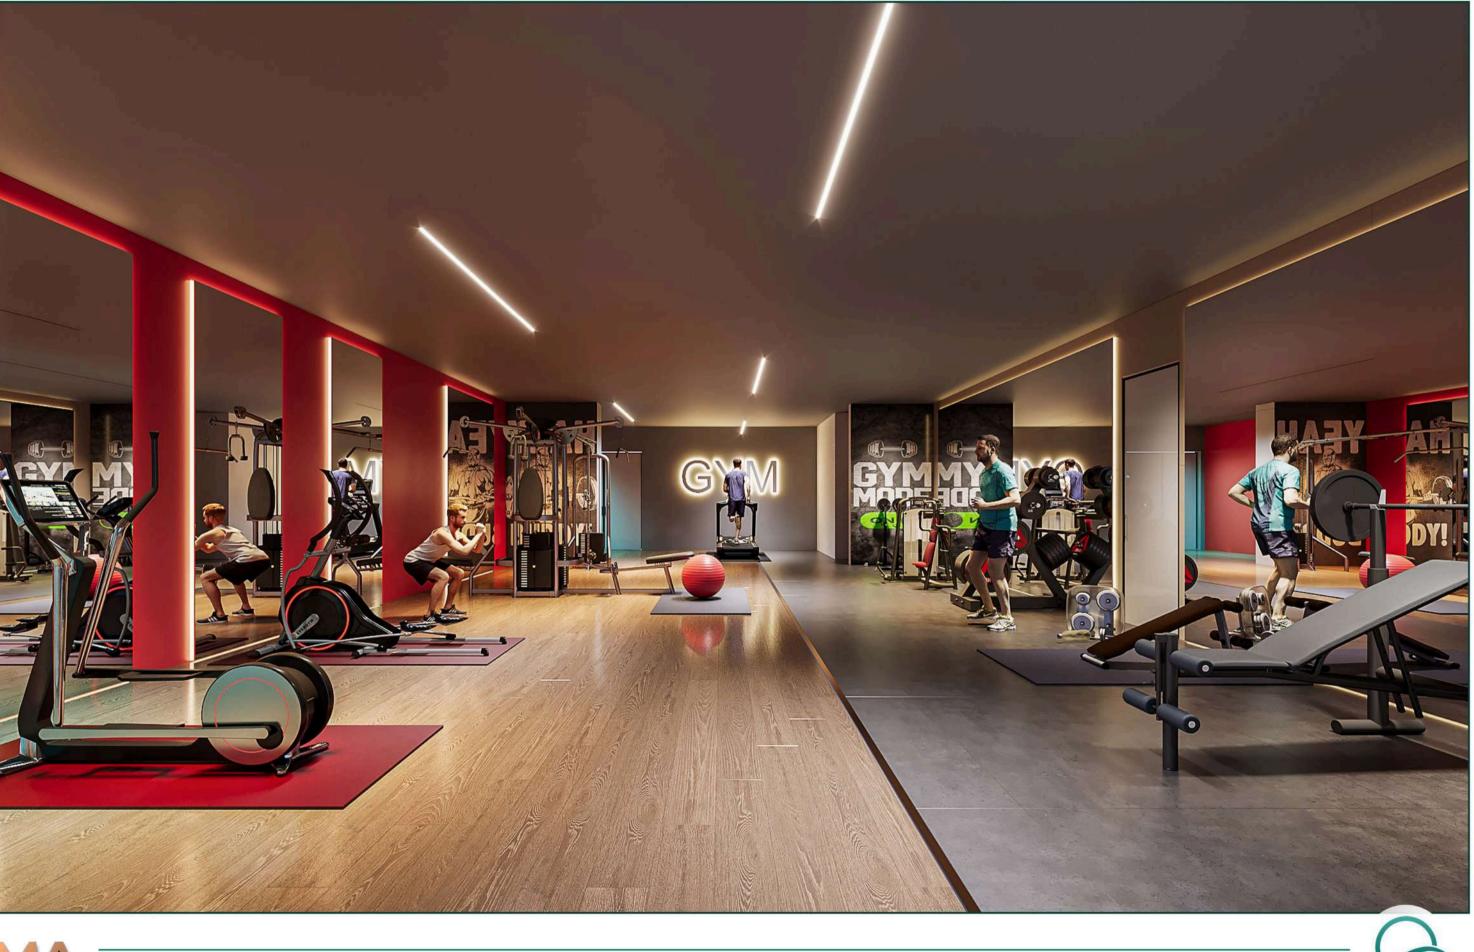

An outdoor cinema, a gym, a swimming pool and a kids' play area, here everything is within the tower.

## FACILITIES

24/7 SECURITY SYSTEM

**FITNESS CENTER** 

**BBQ AREA** 

**KIDS PLAY AREA** 

YOGA & MEDITATION

SAUNA & STEAM ROOM

POOL