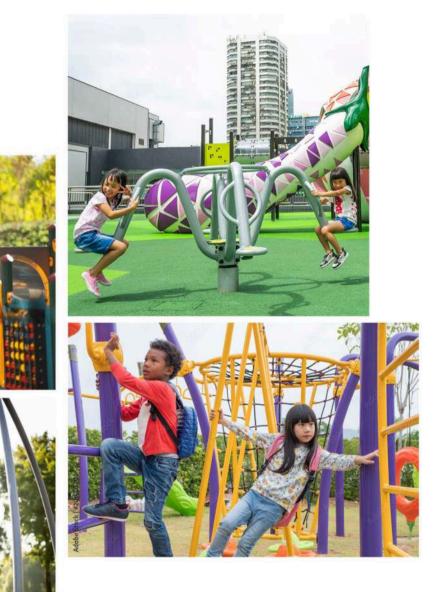

## FACILITIES

24/7 SECURITY SYSTEM

**FITNESS CENTER** 

**BBQ AREA** 

**KIDS PLAY AREA** 

YOGA & MEDITATION

SAUNA & STEAM ROOM

POOL

An outdoor cinema, a gym, a swimming pool and a kids' play area, here everything is within the tower.