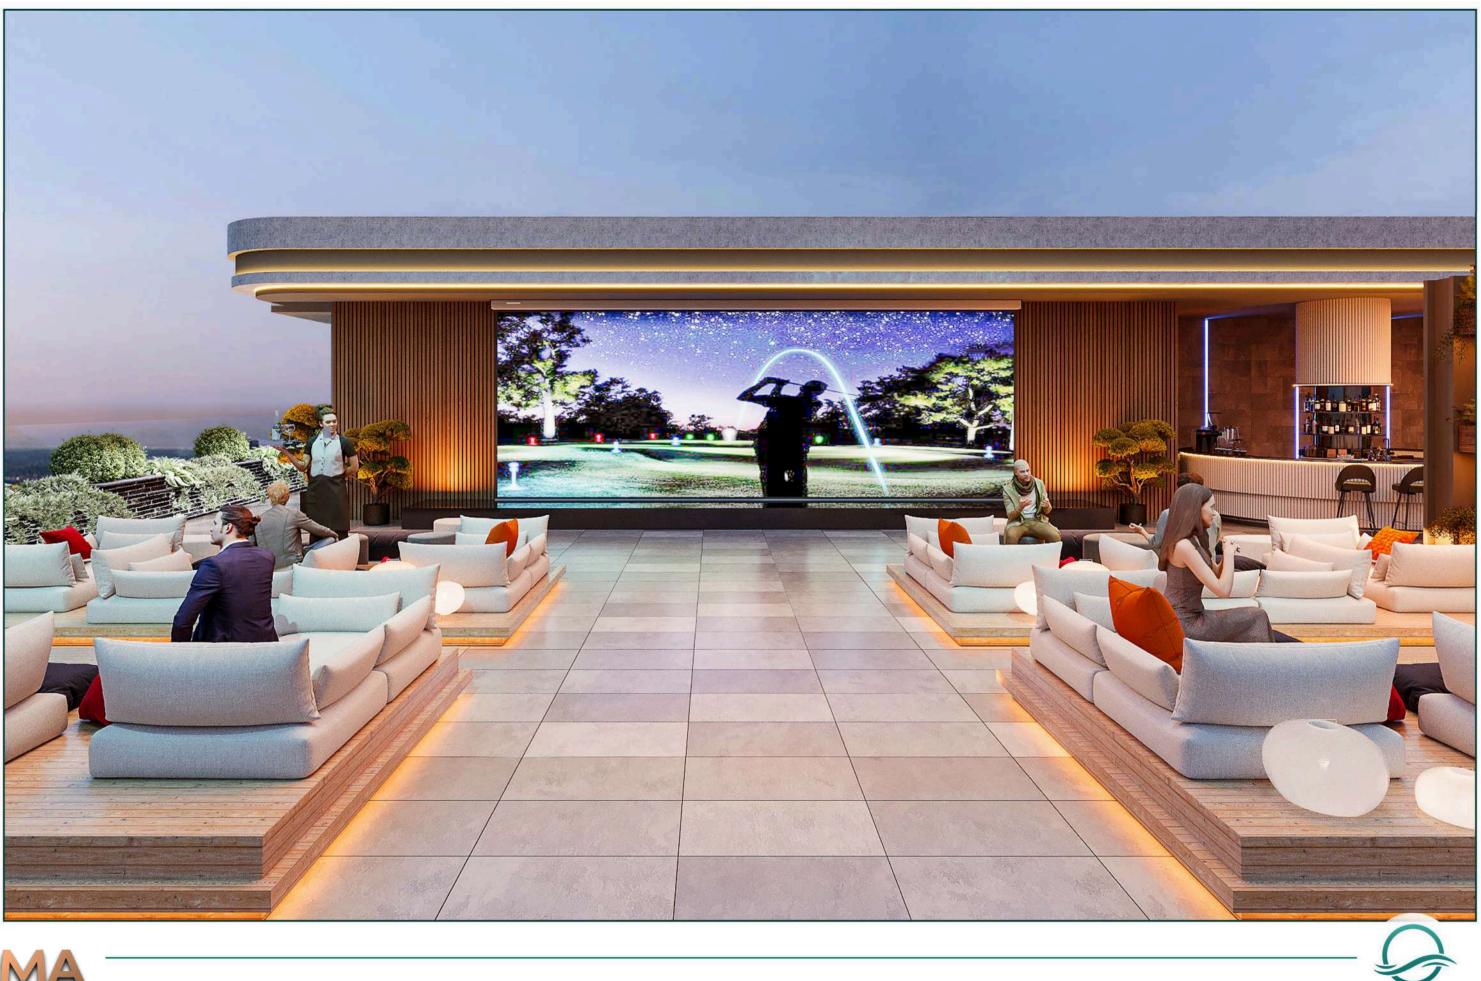

An outdoor cinema, a gym, a swimming pool and a kids' play area, here everything is within the tower.

NANNY ON CALL

DOCTOR ON CALL

JACUZZI

OUTDOOR CINEMA