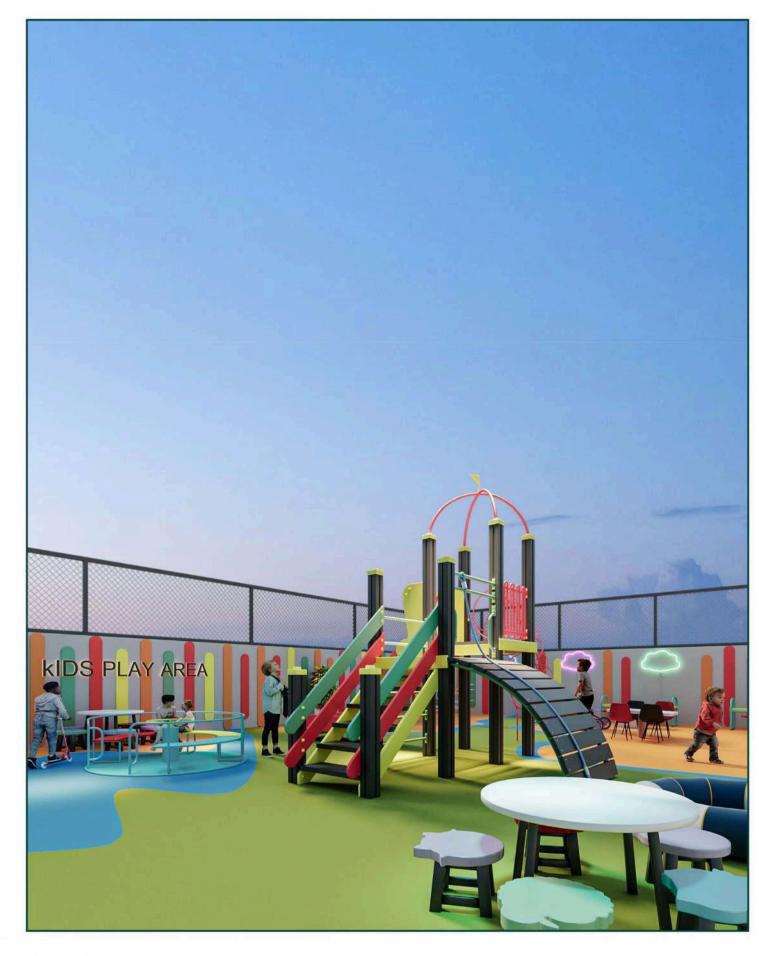

An outdoor cinema, a gym, a swimming pool and a kids' play area, here everything is within the tower.

## FACILITIES

24/7 SECURITY SYSTEM

**FITNESS CENTER** 

**BBQ AREA** 

**KIDS PLAY AREA** 

YOGA & MEDITATION

SAUNA & STEAM ROOM

POOL