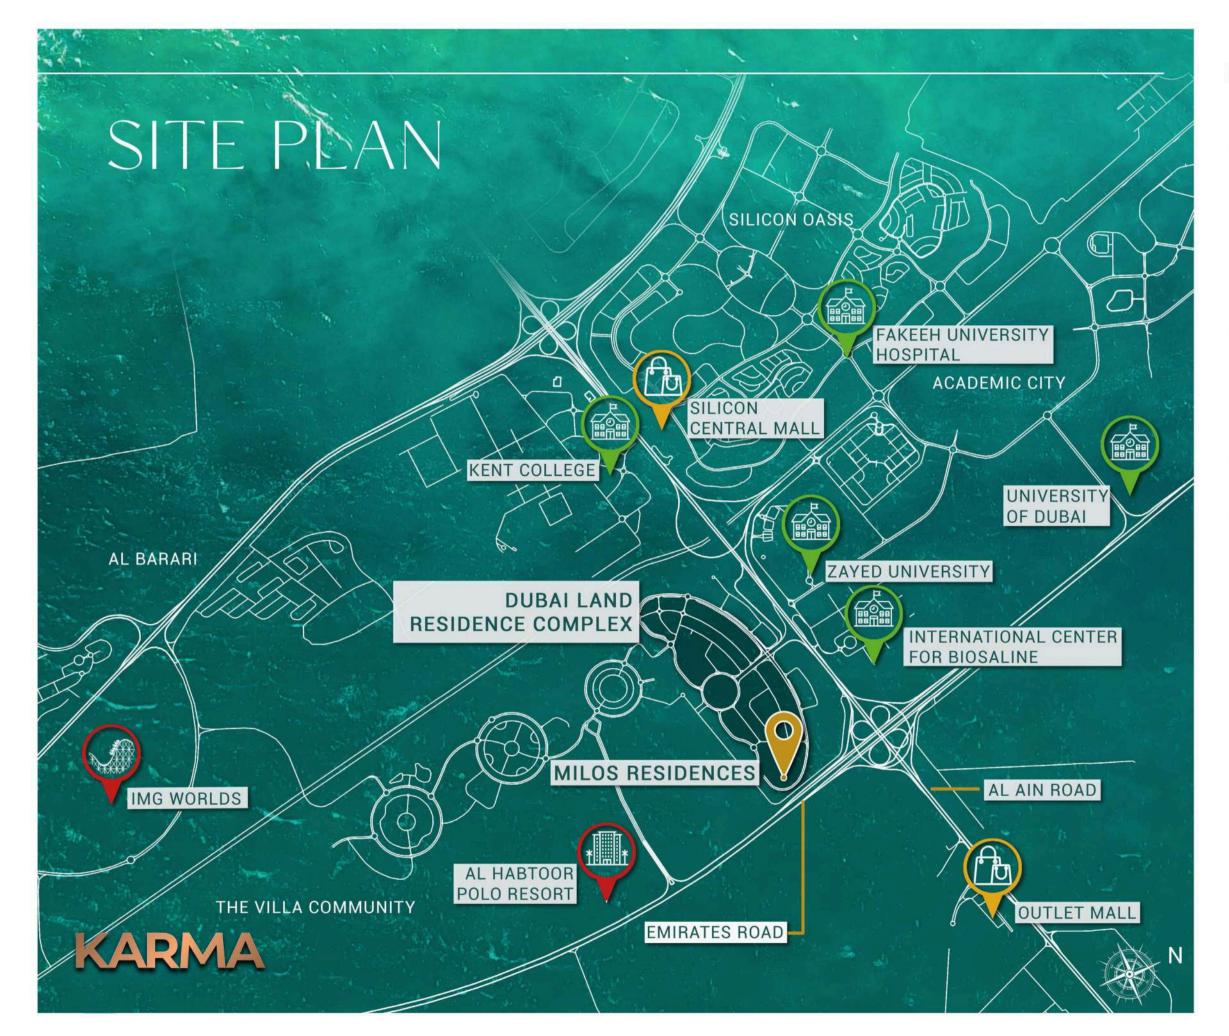

## Dubai Land Residence Complex

- Dubai Land Residence Complex (DLRC), strategically located between the Emirates Road . & Al Ain Road, it's located conveniently close to prominent education hubs, schools and universities, hospitals, and convenience stores.
- Its proximity to Dubai's main business hubs makes it ideal for professionals and families.
- DLRC has two community hubs with features like basketball court, volleyball court, children's play areas, shaded seating areas set amidst trees and grassy areas.
- It enjoys an excellent neighborhood and is a short drive from communities like Al Barari, The Villa Community, VillaNova, and the Silicon Oasis,
- Its connected to Dubai Mall and Burj Khalifa Metro station through regular RTA buses.

Palm Jumeirah

Mall of Emirates

Dubai Hills Mall

| DUBAI MALL                 | 20 MINS |
|----------------------------|---------|
| DUBAI MALL                 |         |
| OUTLET MALL                | 7 MINS  |
|                            |         |
| BURJ KHALIFA               | 20 MINS |
| BURJ AL ARAB               | 22 MINS |
| MUSEUM OF THE<br>FUTURE    | 20 MINS |
| IMG WORLD                  | 10 MINS |
| GLOBAL VILLAGE             | 12 MINS |
| MIRACLE GARDEN             | 16 MINS |
|                            |         |
| DXB AIRPORT                | 20 MINS |
|                            |         |
| ACADEMIC CITY              | 10 MINS |
| SHEIKH ZAYED<br>UNIVERSITY | 10 MINS |