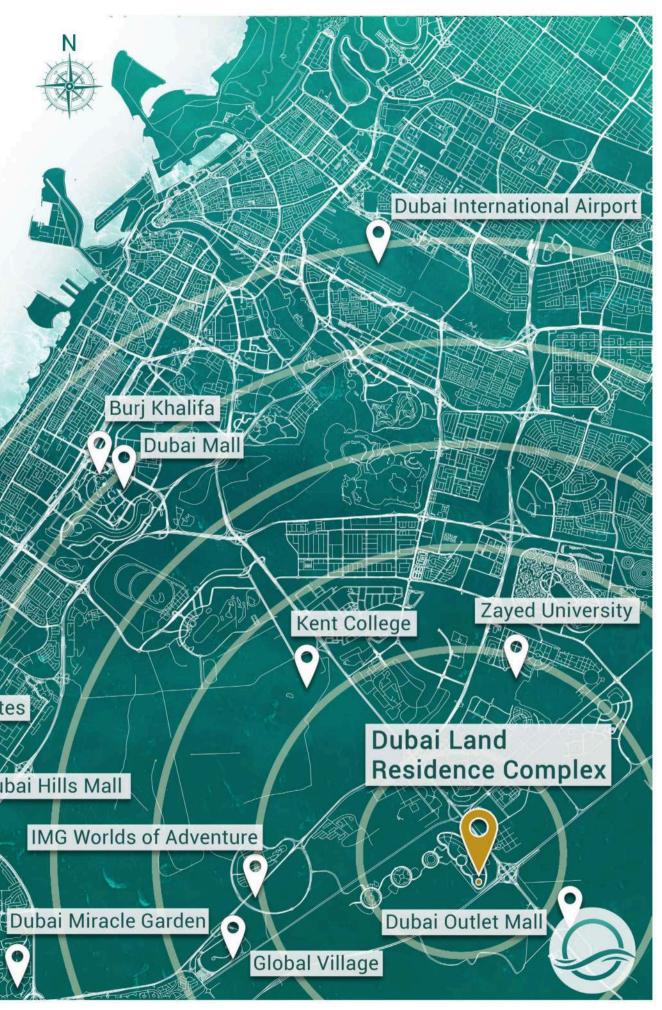

## Dubai Land Residence Complex

- Dubai Land Residence Complex (DLRC), strategically located between the Emirates Road . & Al Ain Road, it's located conveniently close to prominent education hubs, schools and universities, hospitals, and convenience stores.
- Its proximity to Dubai's main business hubs makes it ideal for professionals and families.
- DLRC has two community hubs with features like basketball court, volleyball court, children's play areas, shaded seating areas set amidst trees and grassy areas.
- It enjoys an excellent neighborhood and is a short drive from communities like Al Barari, The Villa Community, VillaNova, and the Silicon Oasis,
- Its connected to Dubai Mall and Burj Khalifa Metro station through regular RTA buses.

Palm Jumeirah

Mall of Emirates

Dubai Hills Mall

| DUBAI MALL                 | 20 MINS |
|----------------------------|---------|
| DUBAI MALL                 |         |
| OUTLET MALL                | 7 MINS  |
|                            |         |
| BURJ KHALIFA               | 20 MINS |
| BURJ AL ARAB               | 22 MINS |
| MUSEUM OF THE<br>FUTURE    | 20 MINS |
| IMG WORLD                  | 10 MINS |
| GLOBAL VILLAGE             | 12 MINS |
| MIRACLE GARDEN             | 16 MINS |
|                            |         |
| DXB AIRPORT                | 20 MINS |
|                            |         |
| ACADEMIC CITY              | 10 MINS |
| SHEIKH ZAYED<br>UNIVERSITY | 10 MINS |