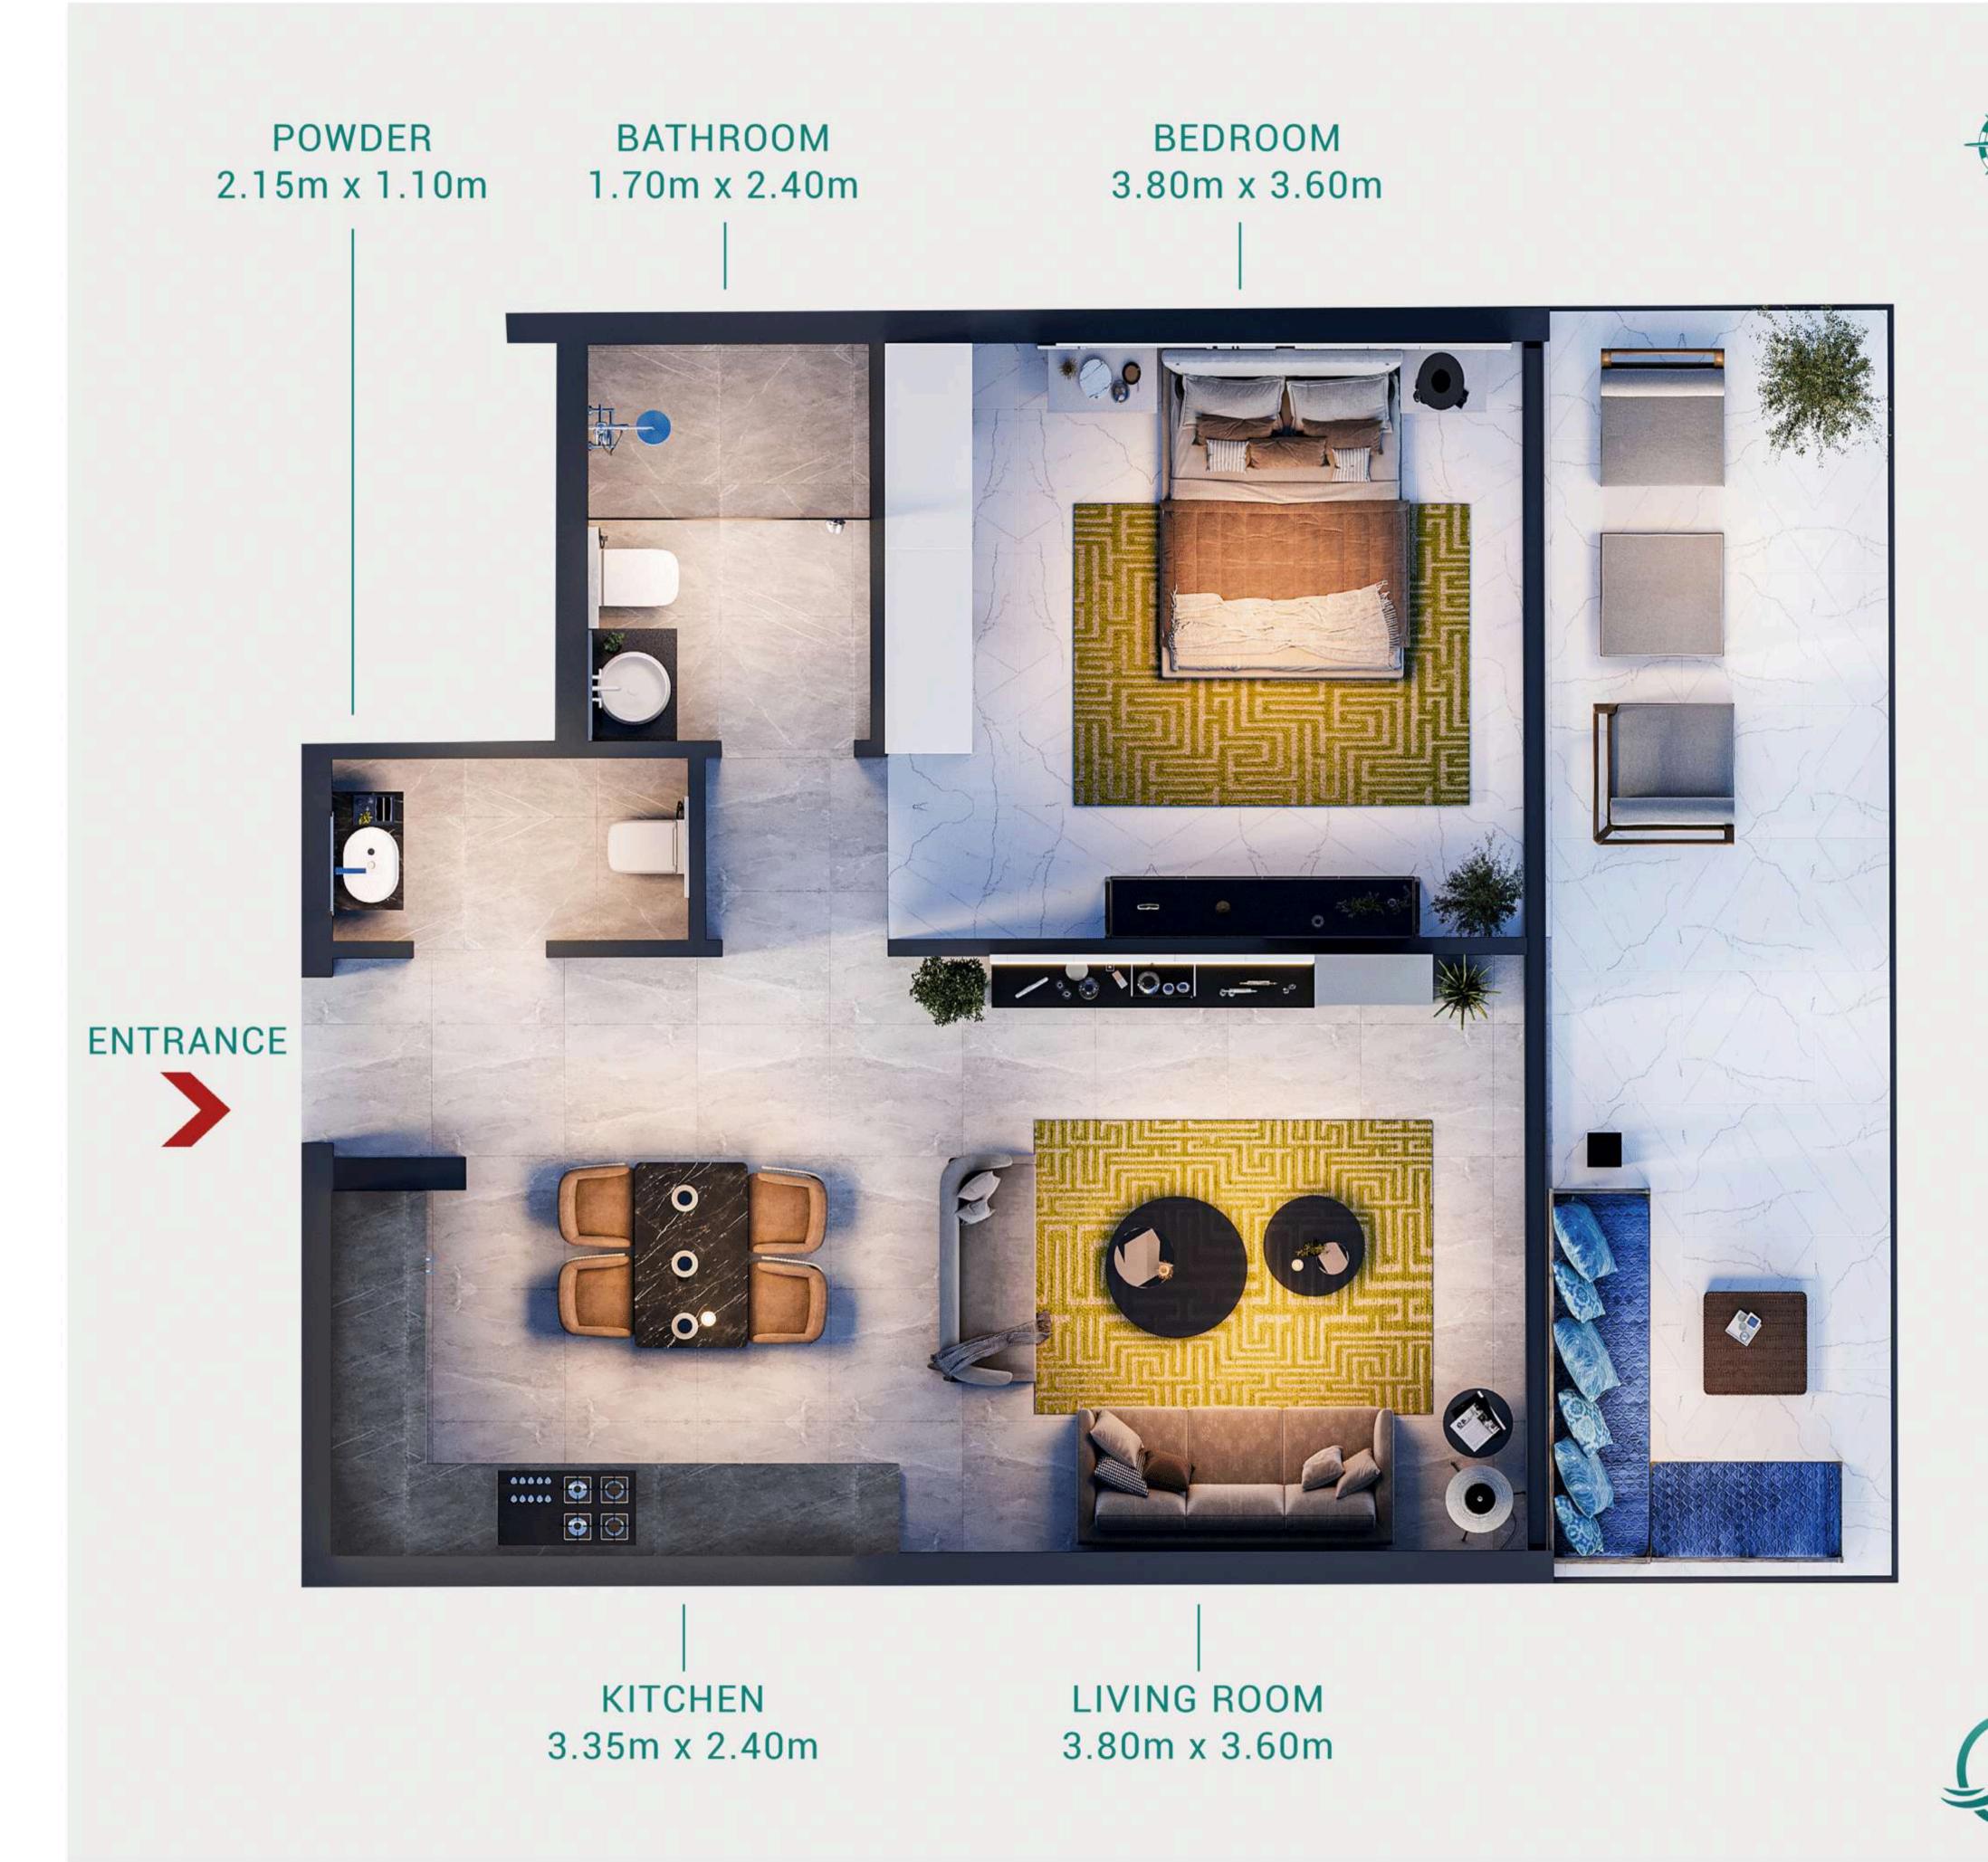

#### SUITE AREA

51.86 m<sup>2</sup>

558.22 ft<sup>2</sup>

#### BALCONY AREA

11.91 m<sup>2</sup>

128.20 ft<sup>2</sup>

#### TOTAL AREA

63.77 m<sup>2</sup> 686.42 ft<sup>2</sup>

#### KEY PLAN

LIVING ROOM 3.60m x 3.80m

KITCHEN 2.40m x 3.35m

BEDROOM 3.60m x 3.80m

-BATHROOM 2.40m x 1.70m

POWDER 1.10m x 2.15m