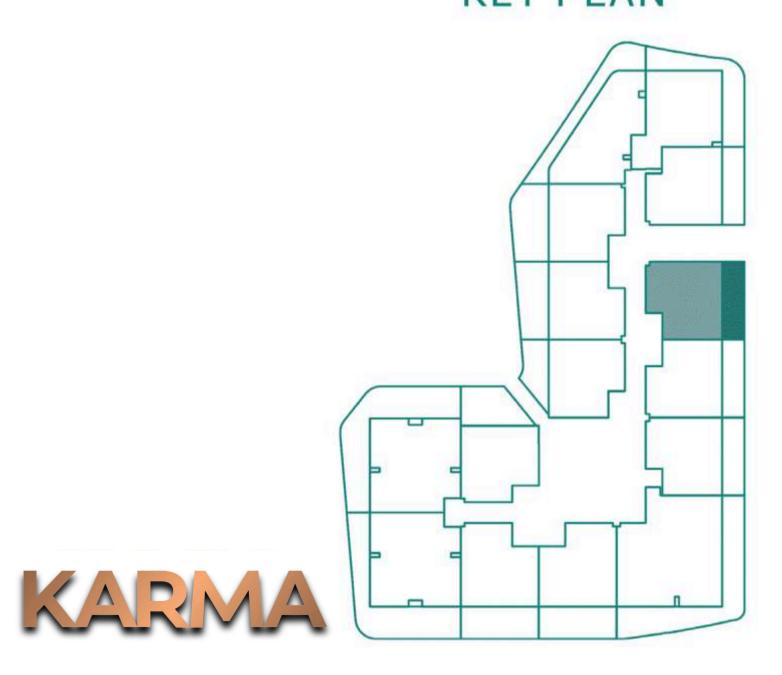

#### KEY PLAN

LIVING ROOM 3.80m x 3.60m

KARMA

NEIGHBOUR VIEW CITY VIEW CITY VIEW POOL FACING KEY ONE BEDROOM TWO BEDROOM THREE BEDROOM TERRACES

CITY VIEW/ OPEN SPACE