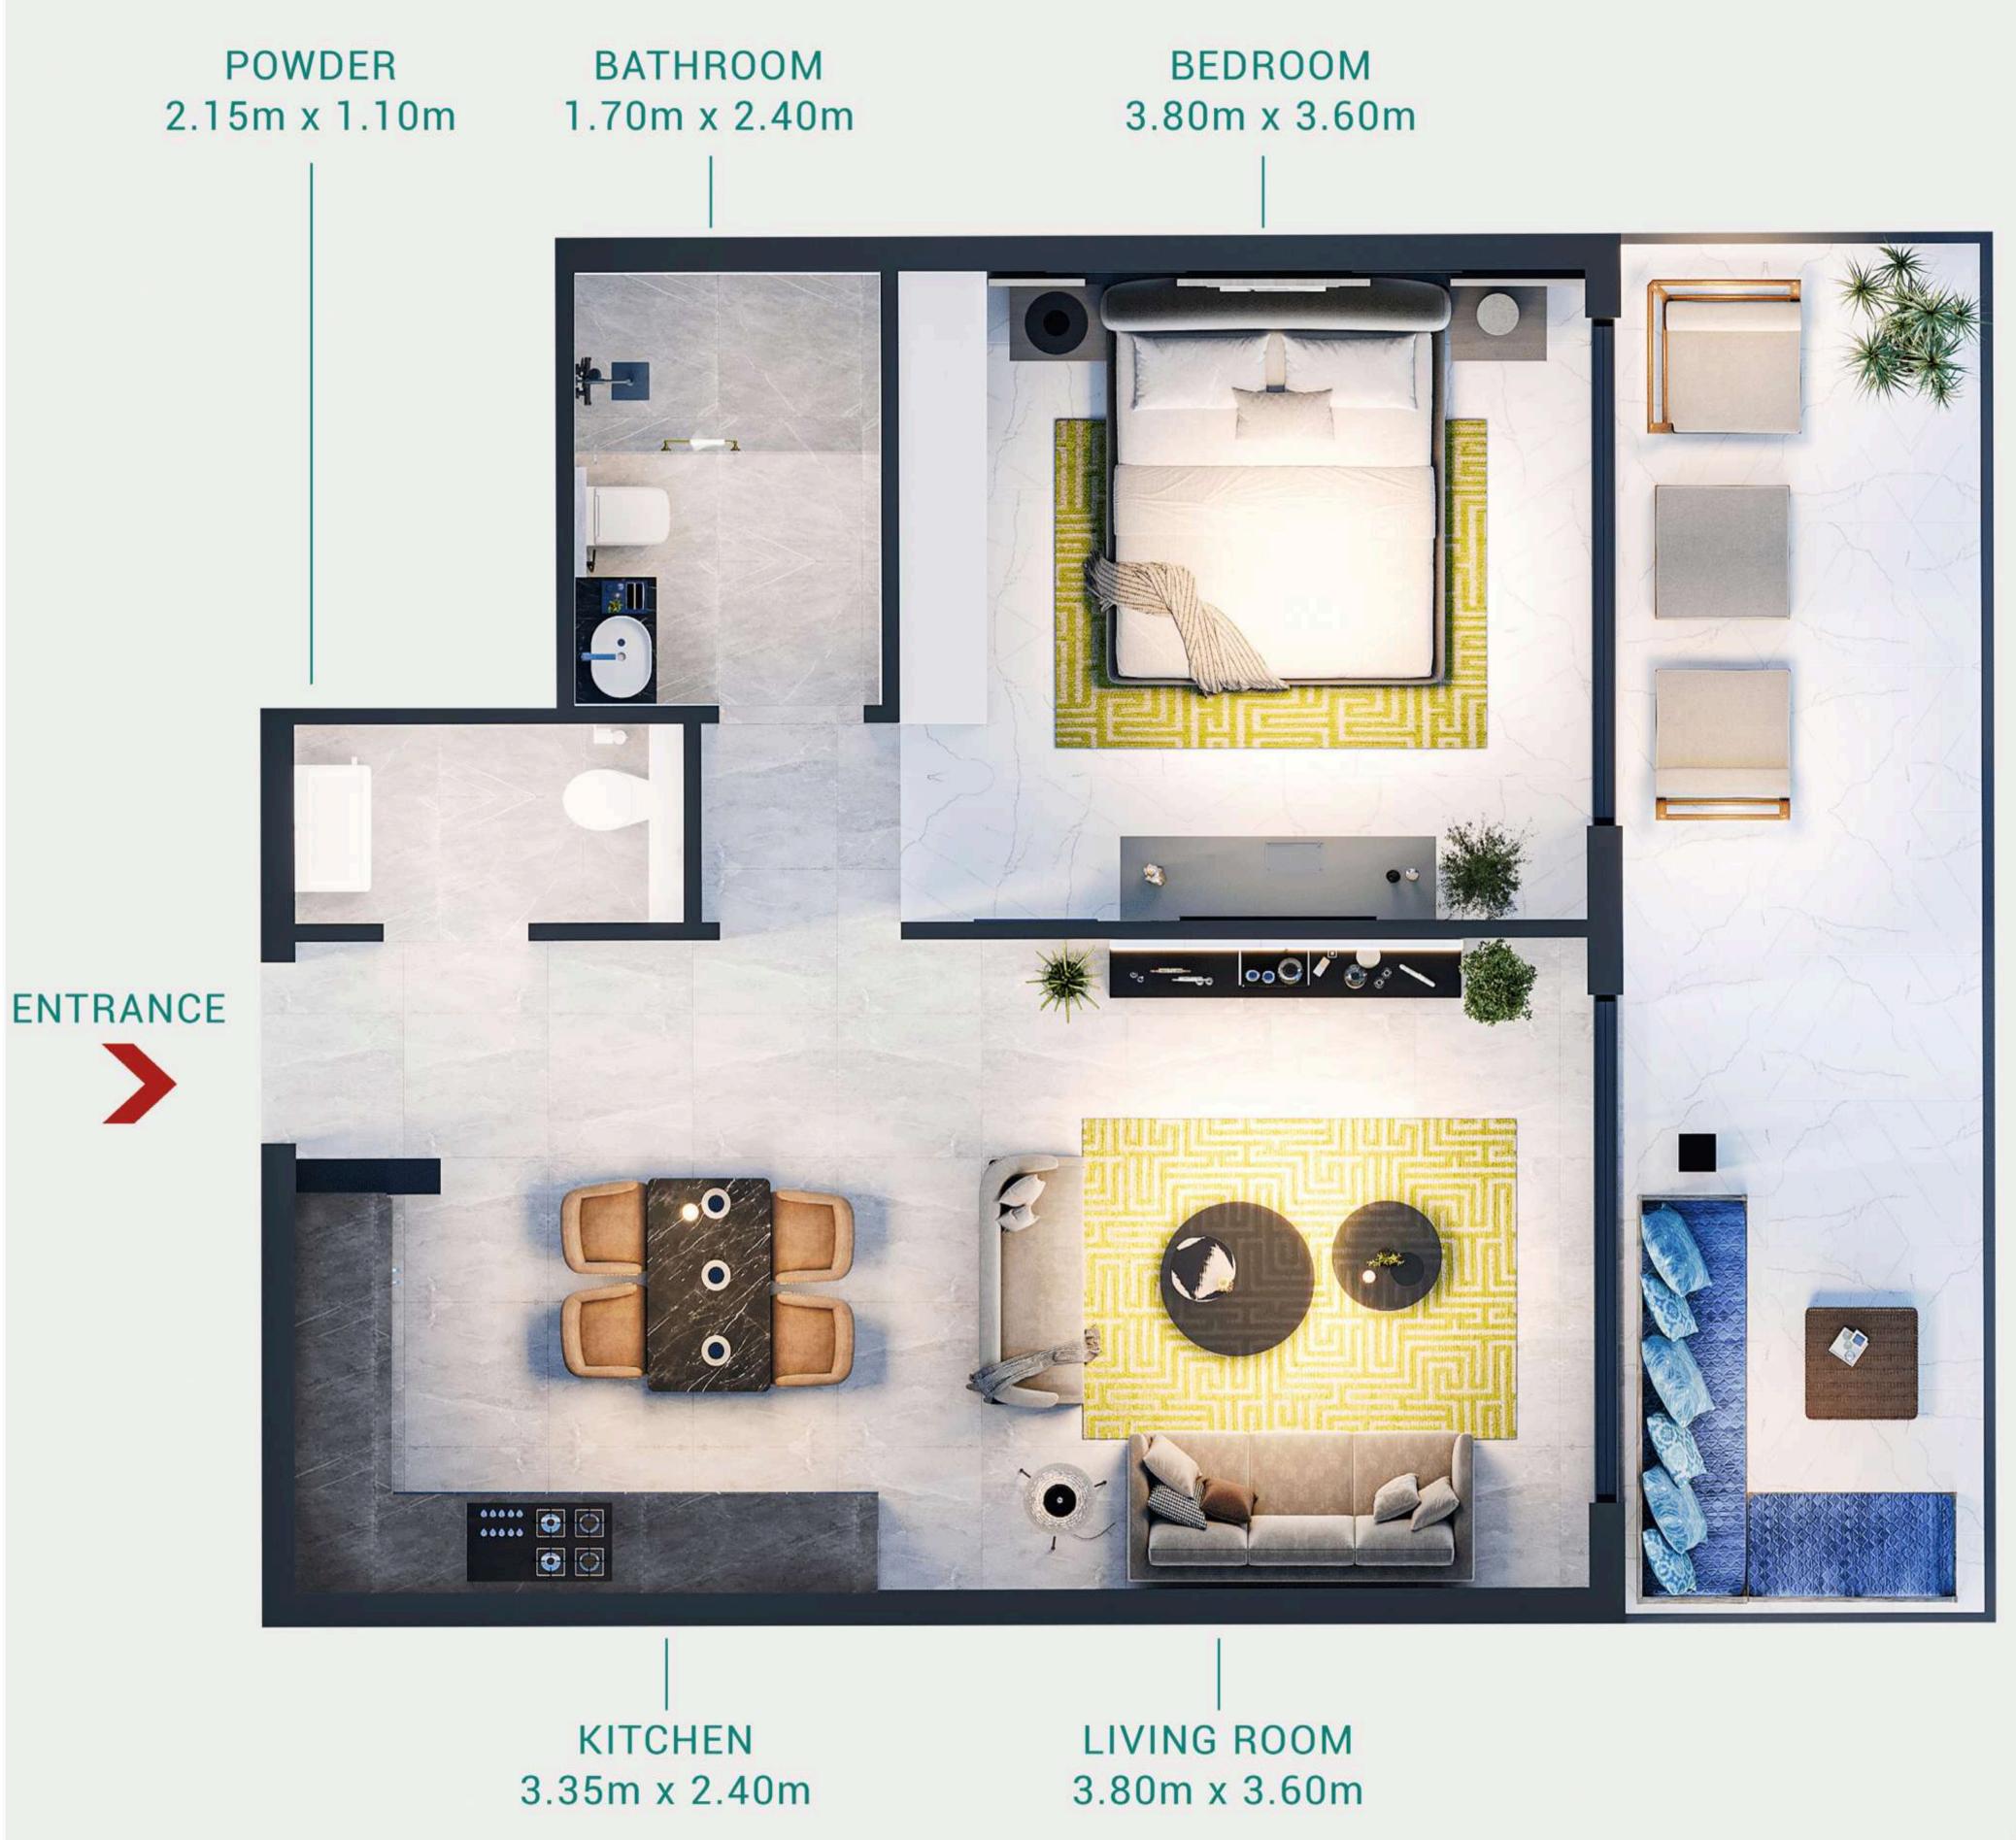

### ONE BEDROOM

#### SUITE AREA

51.86 m<sup>2</sup>

558.22 ft<sup>2</sup>

#### BALCONY AREA

11.91 m<sup>2</sup>

128.20 ft<sup>2</sup>

#### TOTAL AREA

63.77 m<sup>2</sup> 686.42 ft<sup>2</sup>

#### KEY PLAN

LIVING ROOM 3.60m x 3.80m

KITCHEN 2.40m x 3.35m

BEDROOM 3.60m x 3.80m

-BATHROOM 2.40m x 1.70m

POWDER 1.10m x 2.15m