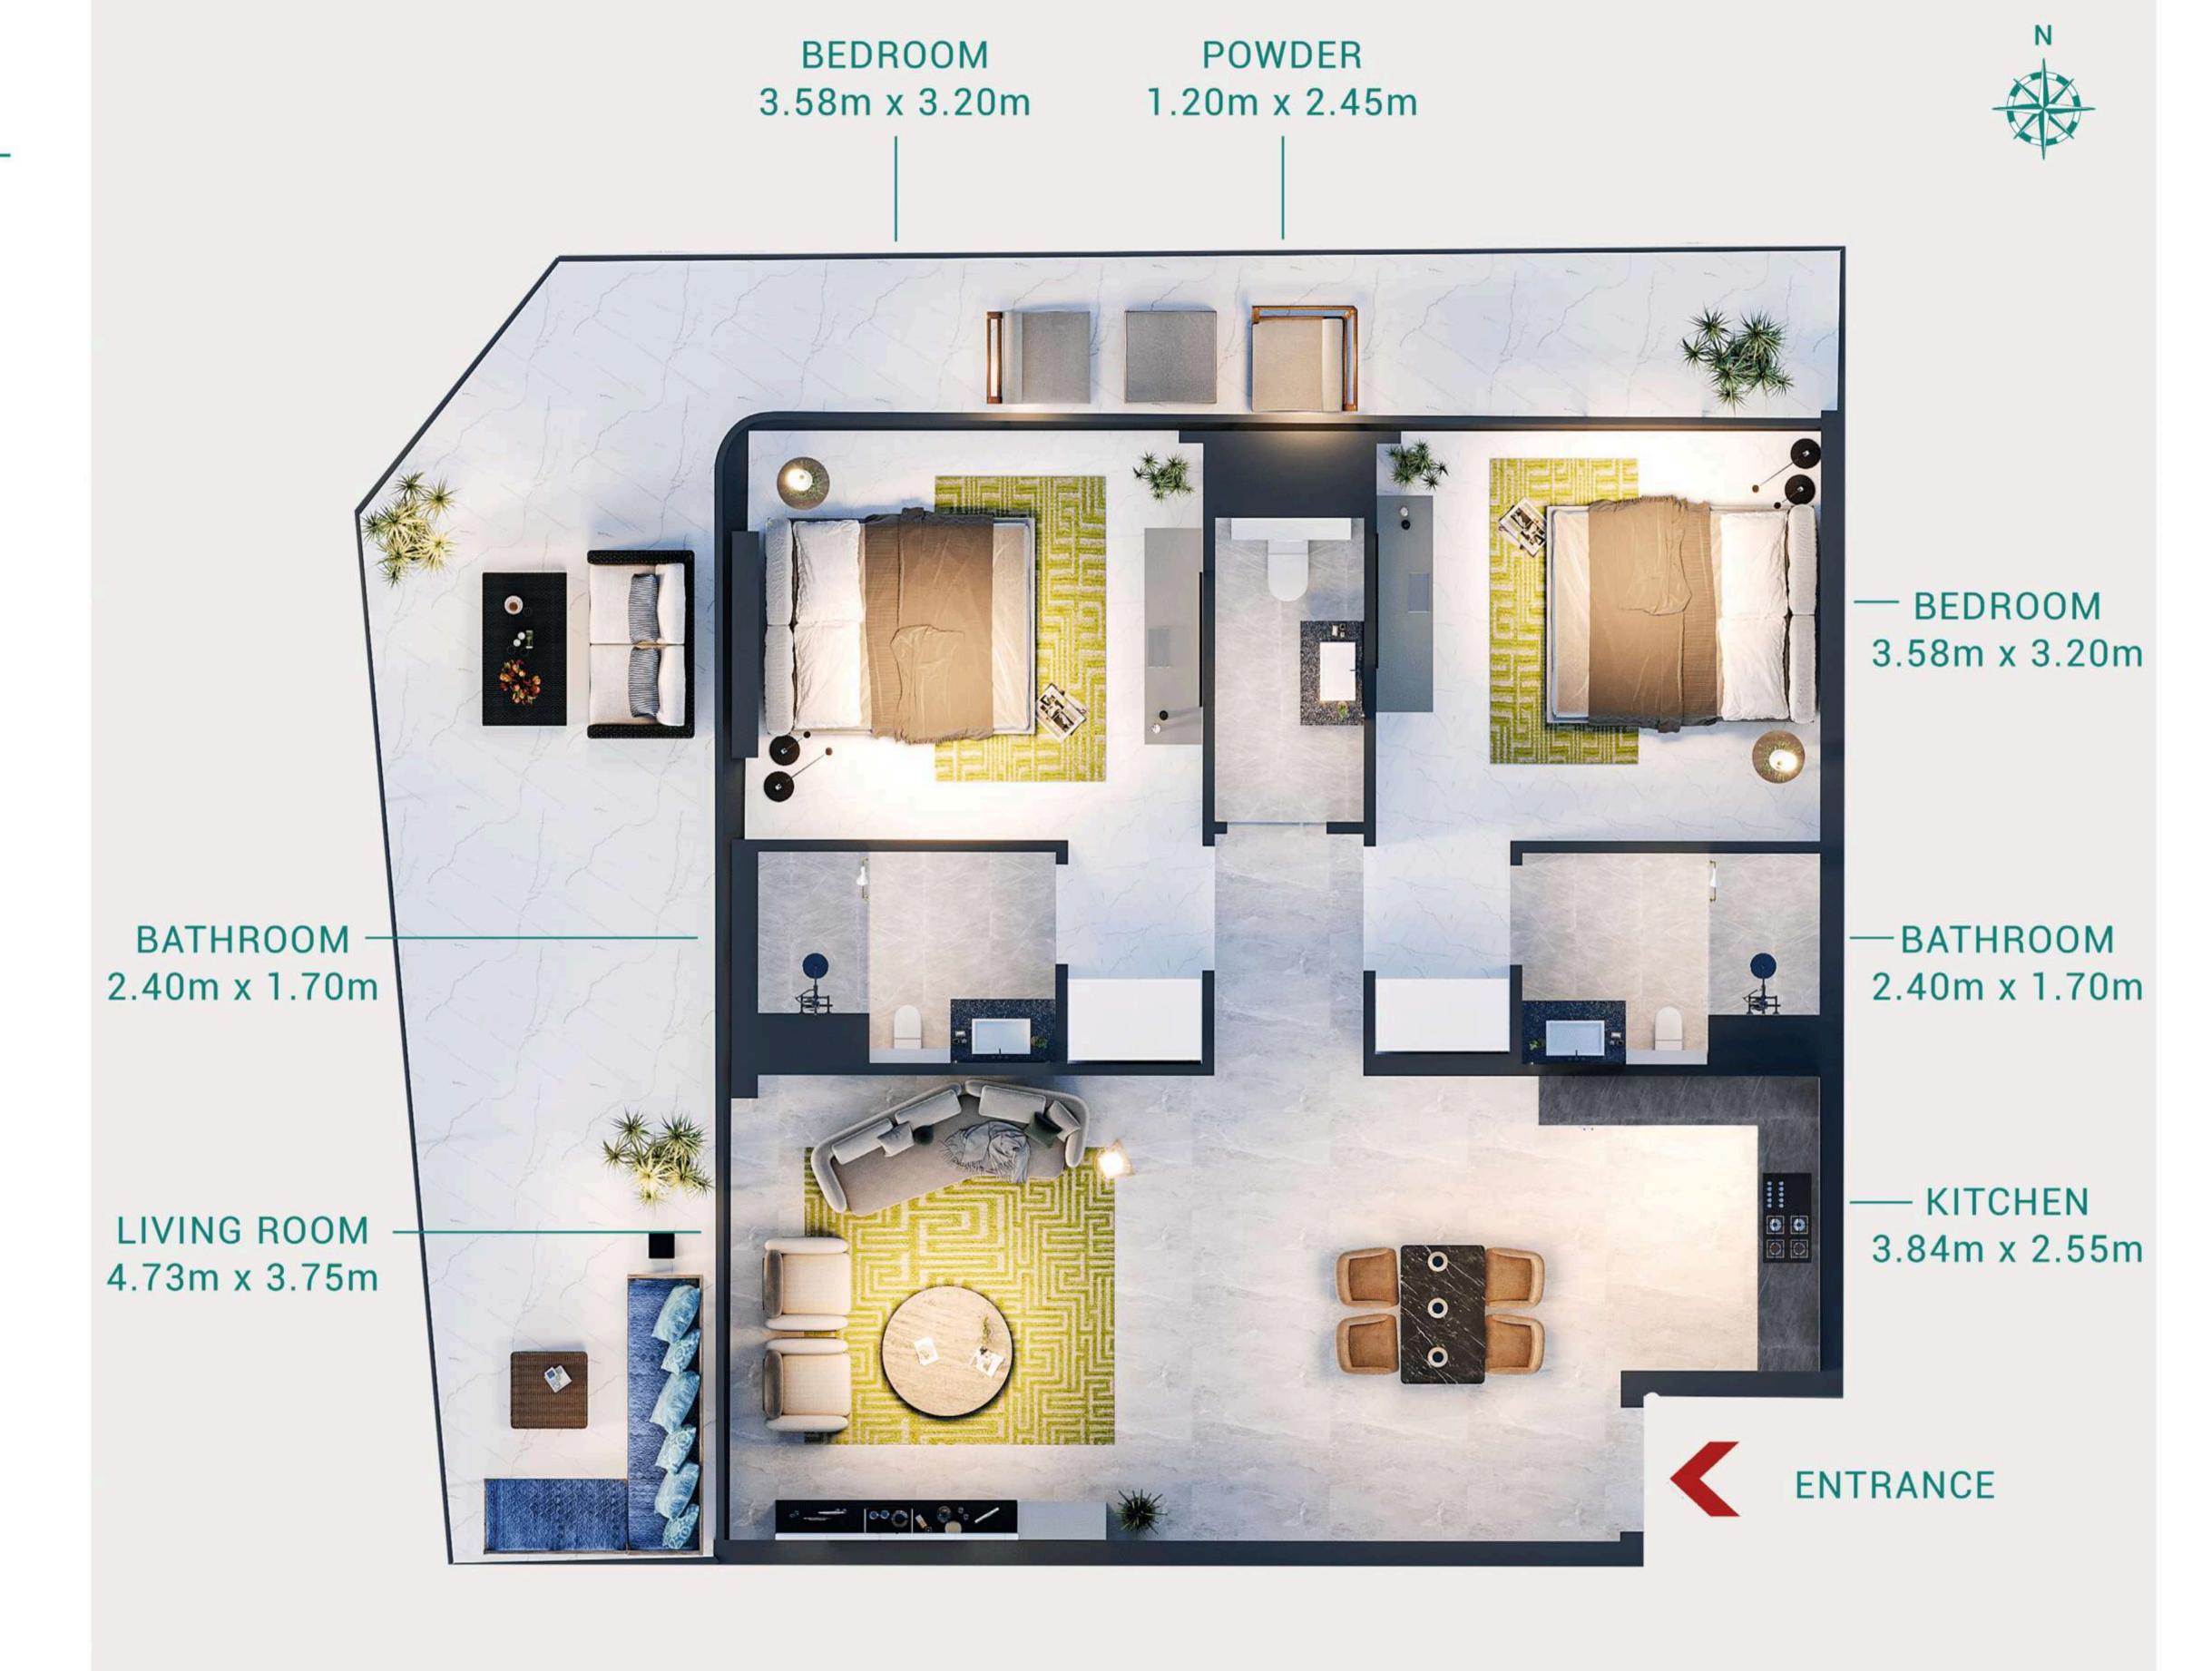

## TWO BEDROOM

#### SUITE AREA

77.30 m<sup>2</sup>

832.05 ft<sup>2</sup>

#### BALCONY AREA

53.06 m<sup>2</sup>

571.15 ft<sup>2</sup>

#### TOTAL AREA

130.36 m<sup>2</sup> 1403.20 ft<sup>2</sup>