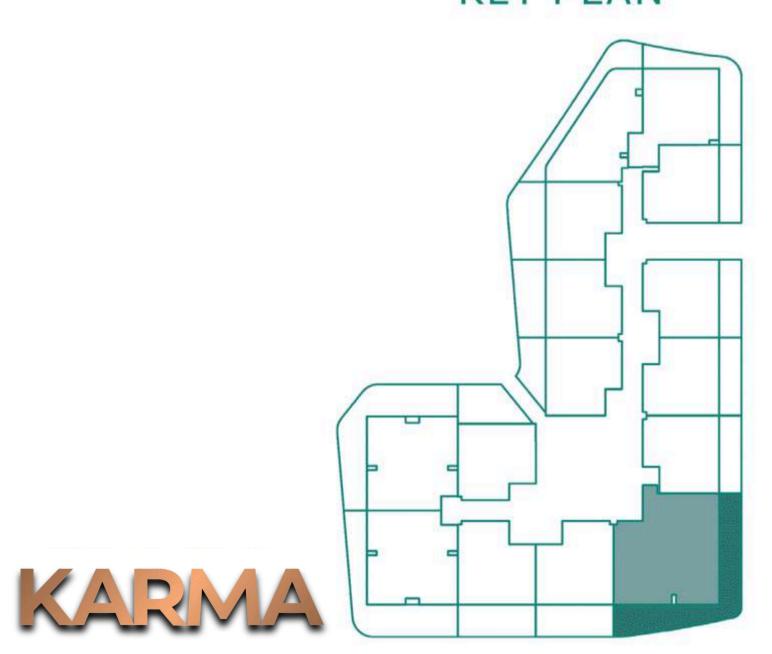

#### KEY PLAN

LIVING ROOM 3.80m x 3.60m

KARMA

NEIGHBOUR VIEW CITY VIEW CITY VIEW POOL FACING KEY ONE BEDROOM TWO BEDROOM THREE BEDROOM TERRACES

CITY VIEW/ OPEN SPACE