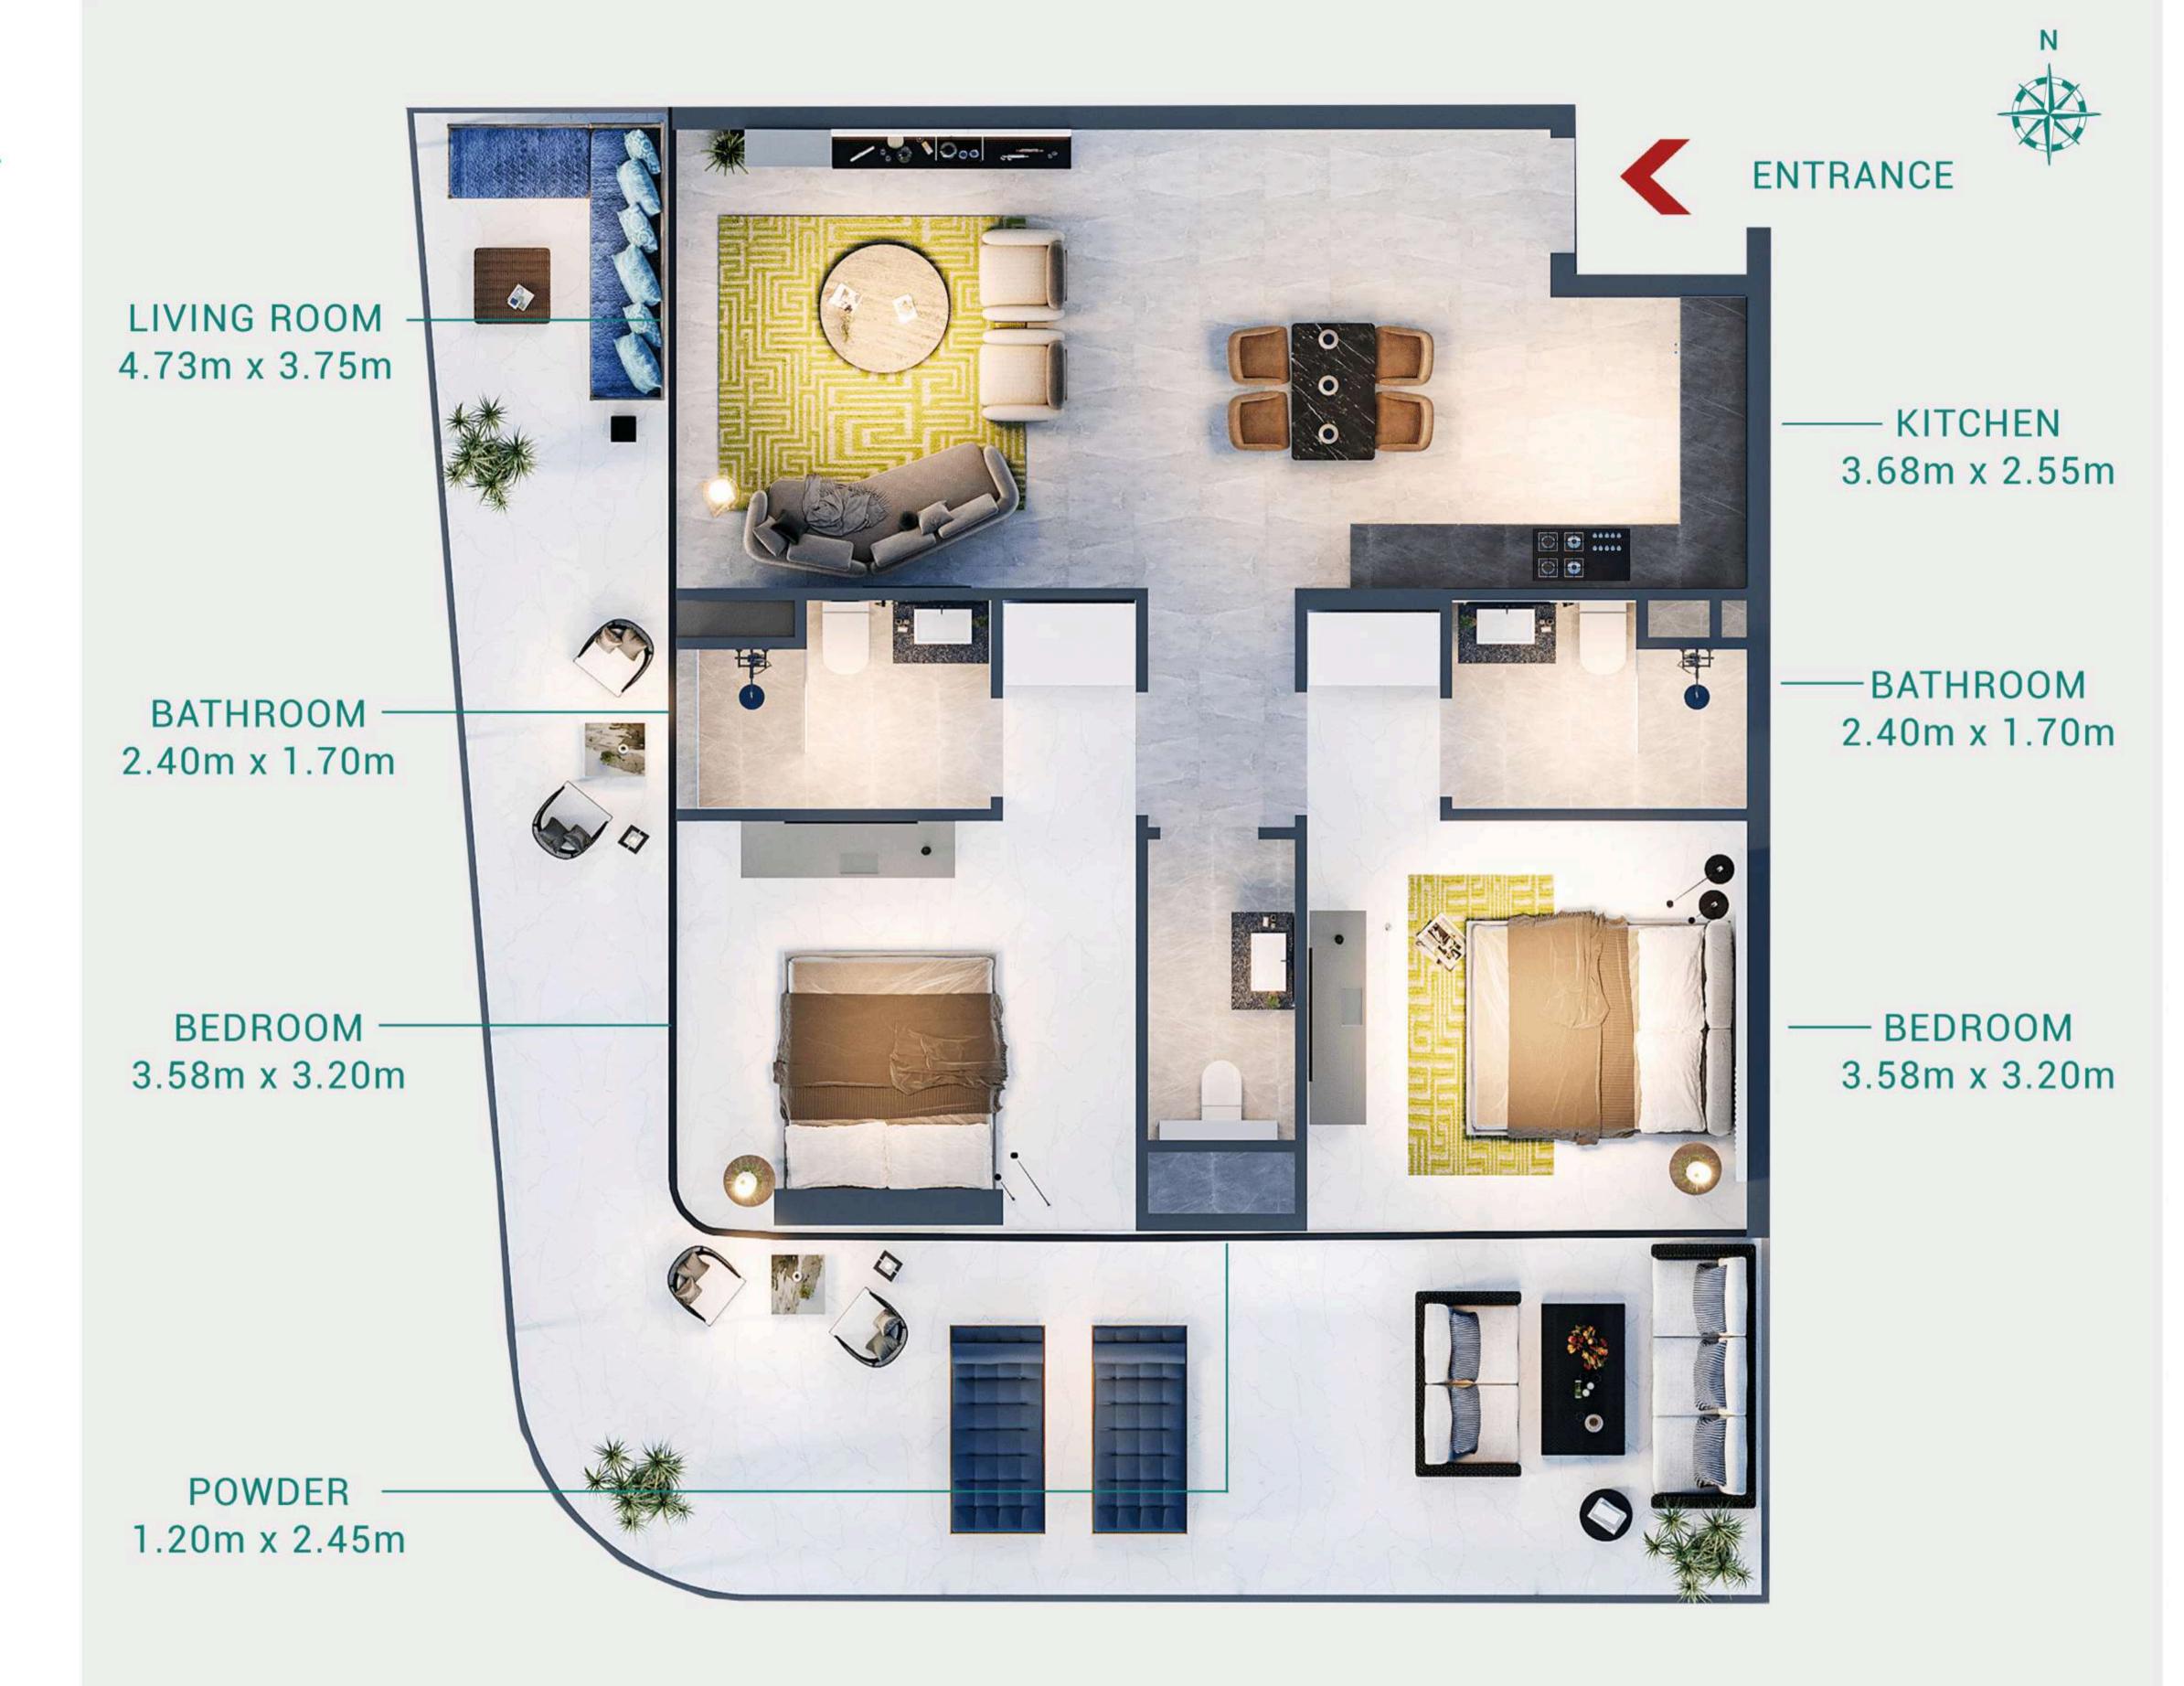

### TWO BEDROOM

#### SUITE AREA

77.30 m<sup>2</sup>

832.05 ft<sup>2</sup>

#### BALCONY AREA

53.06 m<sup>2</sup>

571.15 ft<sup>2</sup>

#### TOTAL AREA

130.36 m<sup>2</sup> 1403.20 ft<sup>2</sup>

#### KEY PLAN

KITCHEN 3.68m x 2.55m

-BATHROOM 2.40m x 1.70m

- BEDROOM 3.58m x 3.20m