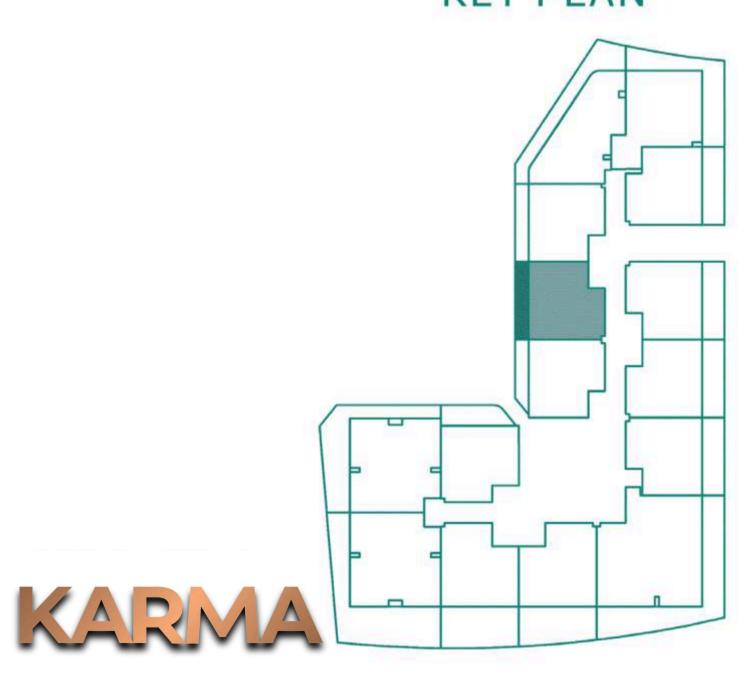

#### **KEY PLAN**

BEDROOM

3.80m x 3.60m

BATHROOM

1.70m x 2.40m

POWDER

2.15m x 1.10m