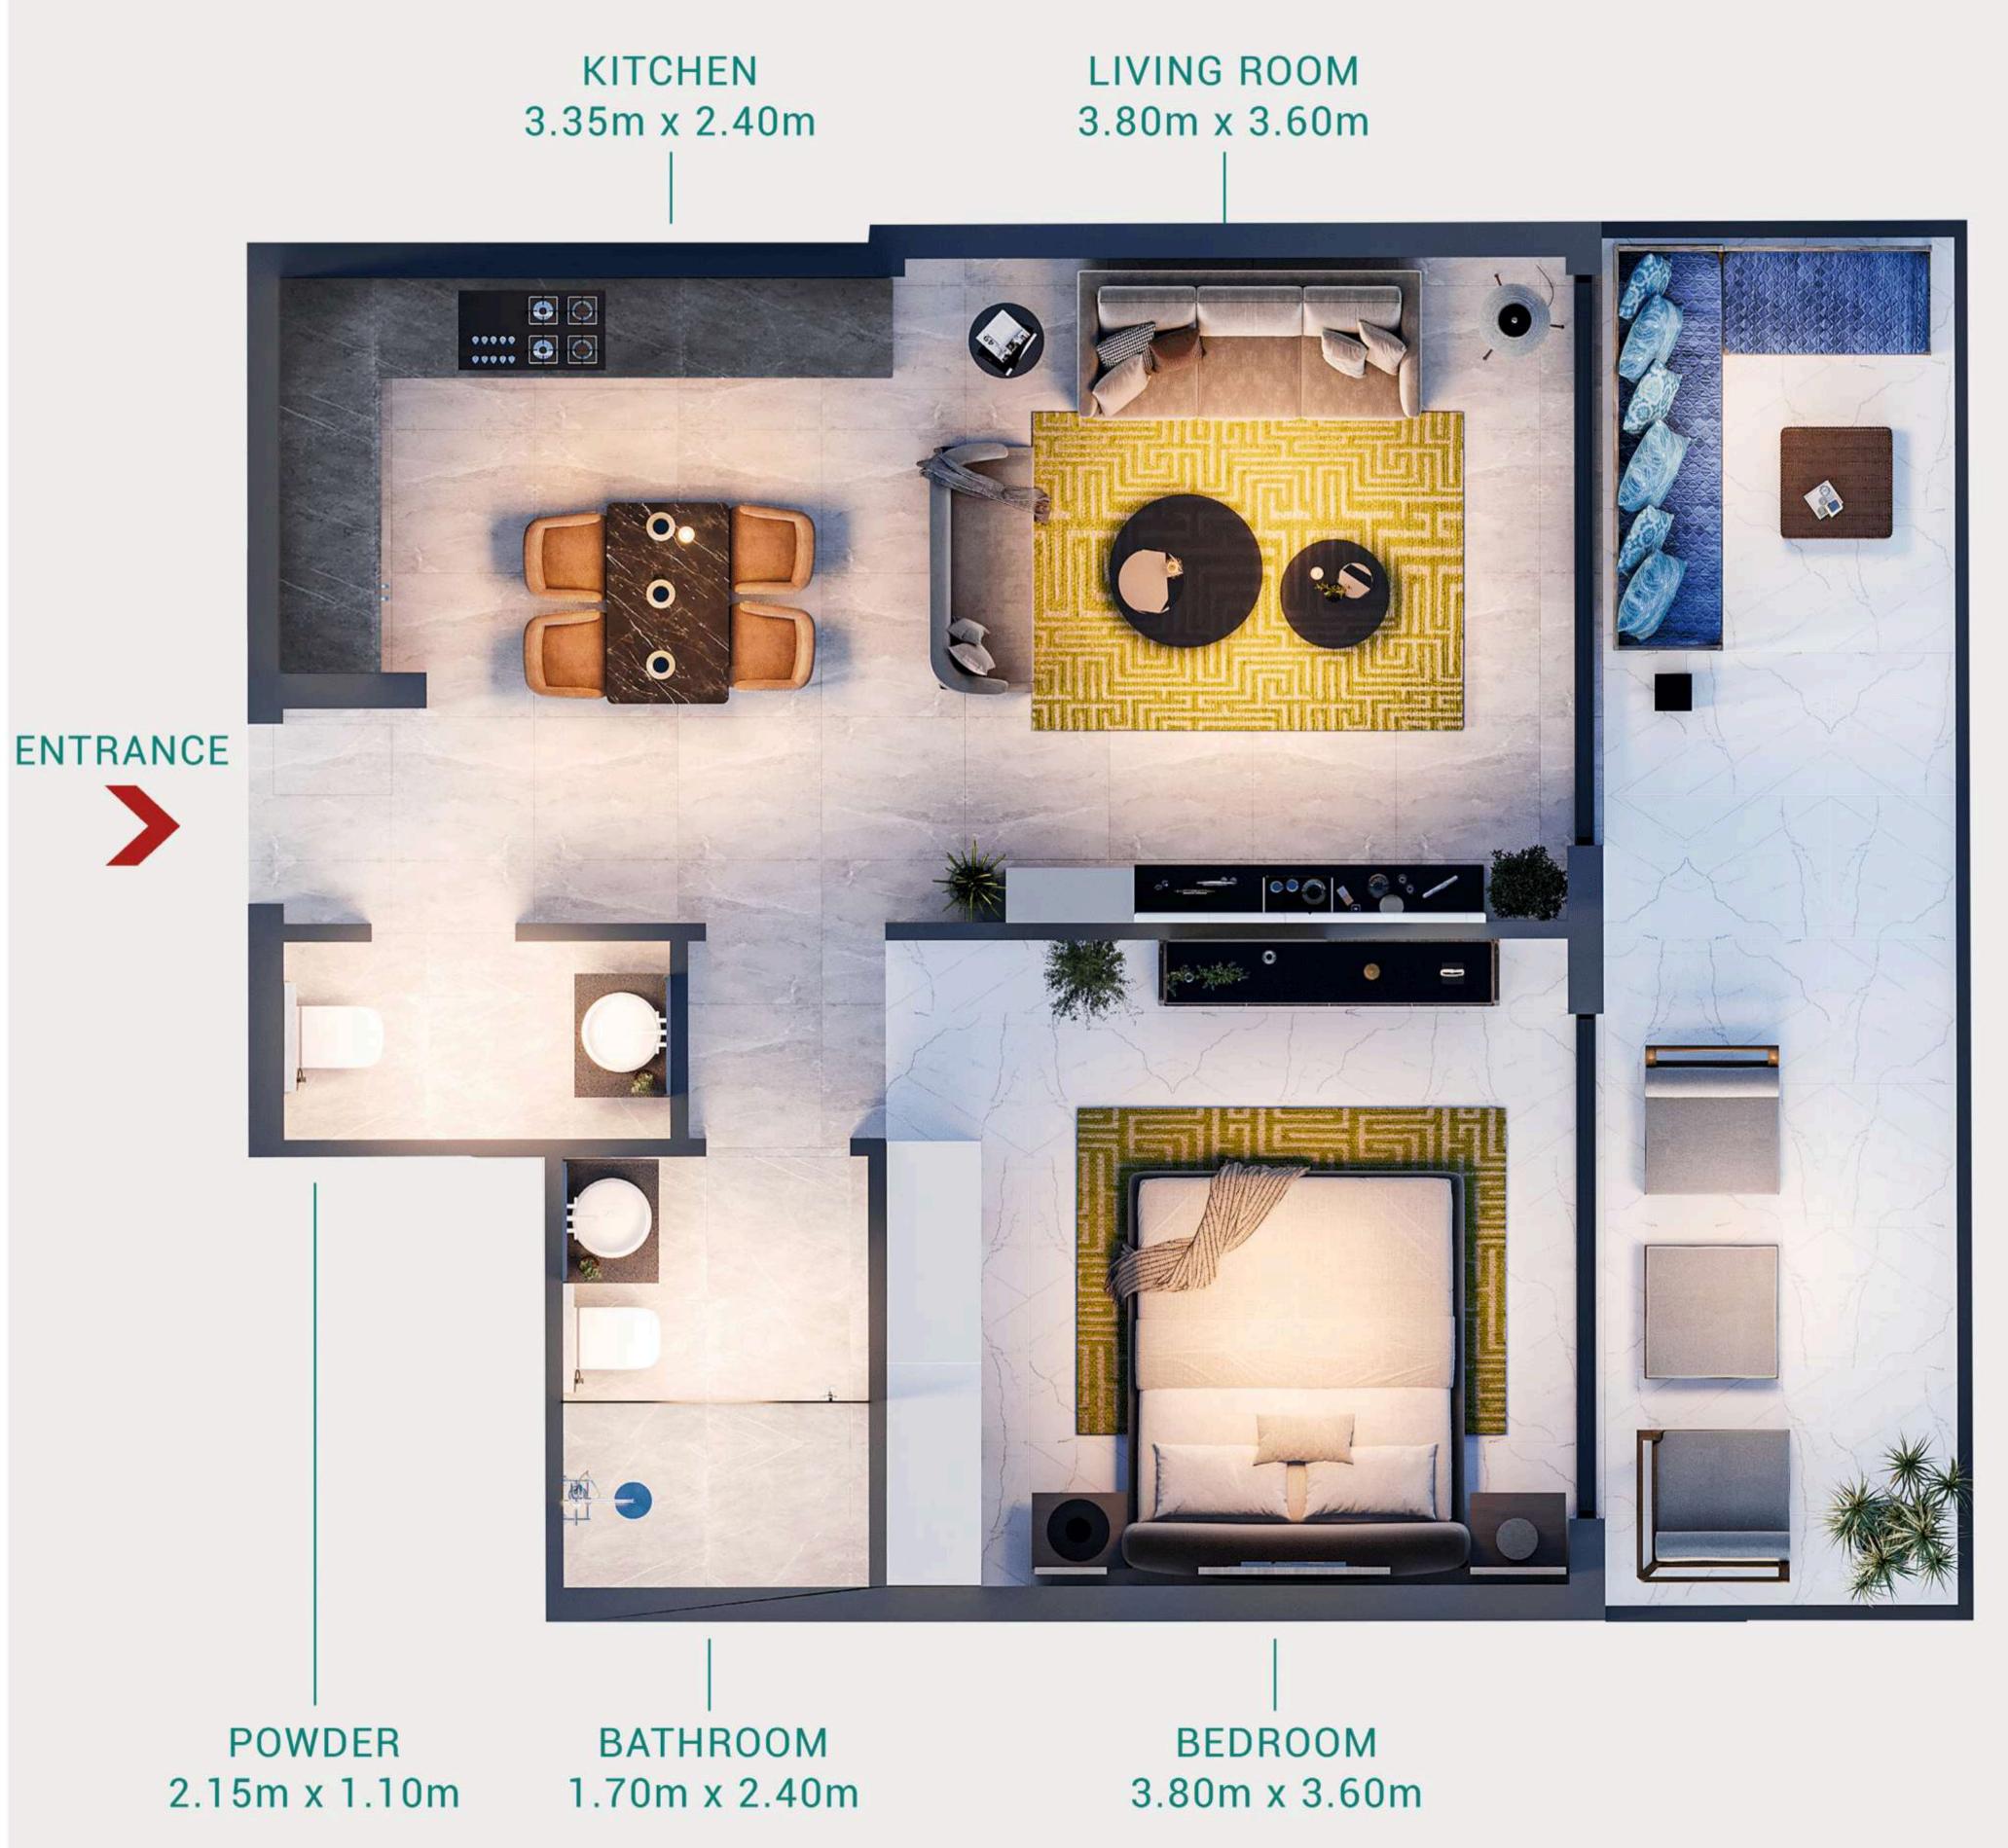

#### SUITE AREA

51.86 m<sup>2</sup>

558.22 ft<sup>2</sup>

#### BALCONY AREA

15.14 m<sup>2</sup>

162.97 ft<sup>2</sup>

### TOTAL AREA

67.00 m<sup>2</sup> 721.19 ft<sup>2</sup>

#### **KEY PLAN**

KITCHEN 3.35m x 2.40m

LIVING ROOM 3.80m x 3.60m