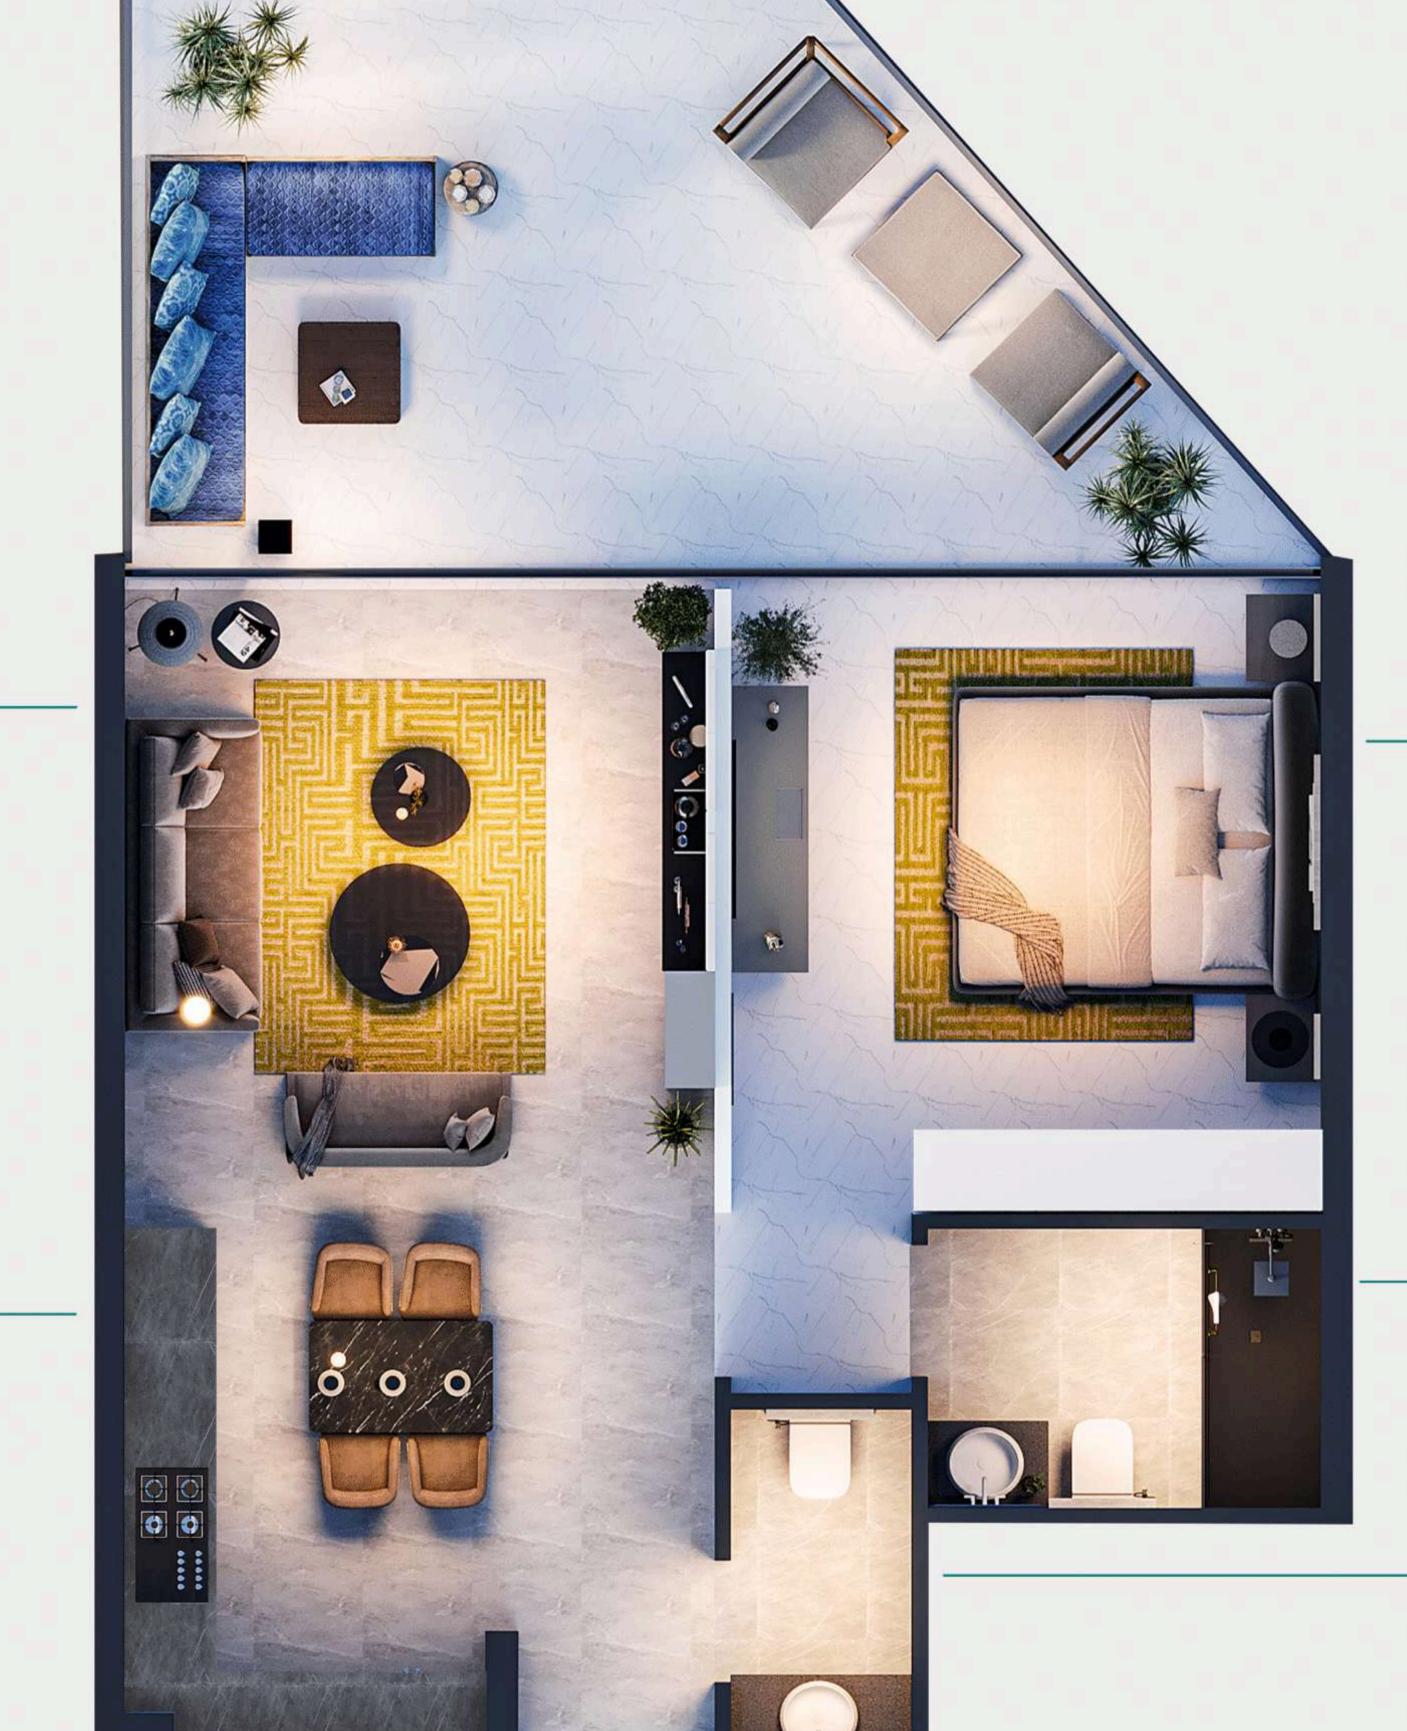

### ONE BEDROOM

#### SUITE AREA

51.86 m<sup>2</sup>

558.22 ft<sup>2</sup>

#### BALCONY AREA

11.91 m<sup>2</sup>

128.20 ft<sup>2</sup>

#### TOTAL AREA

63.77 m<sup>2</sup> 686.42 ft<sup>2</sup>

#### KEY PLAN

LIVING ROOM 3.60m x 3.80m

KITCHEN 2.40m x 3.35m

BEDROOM 3.60m x 3.80m

-BATHROOM 2.40m x 1.70m

POWDER 1.10m x 2.15m