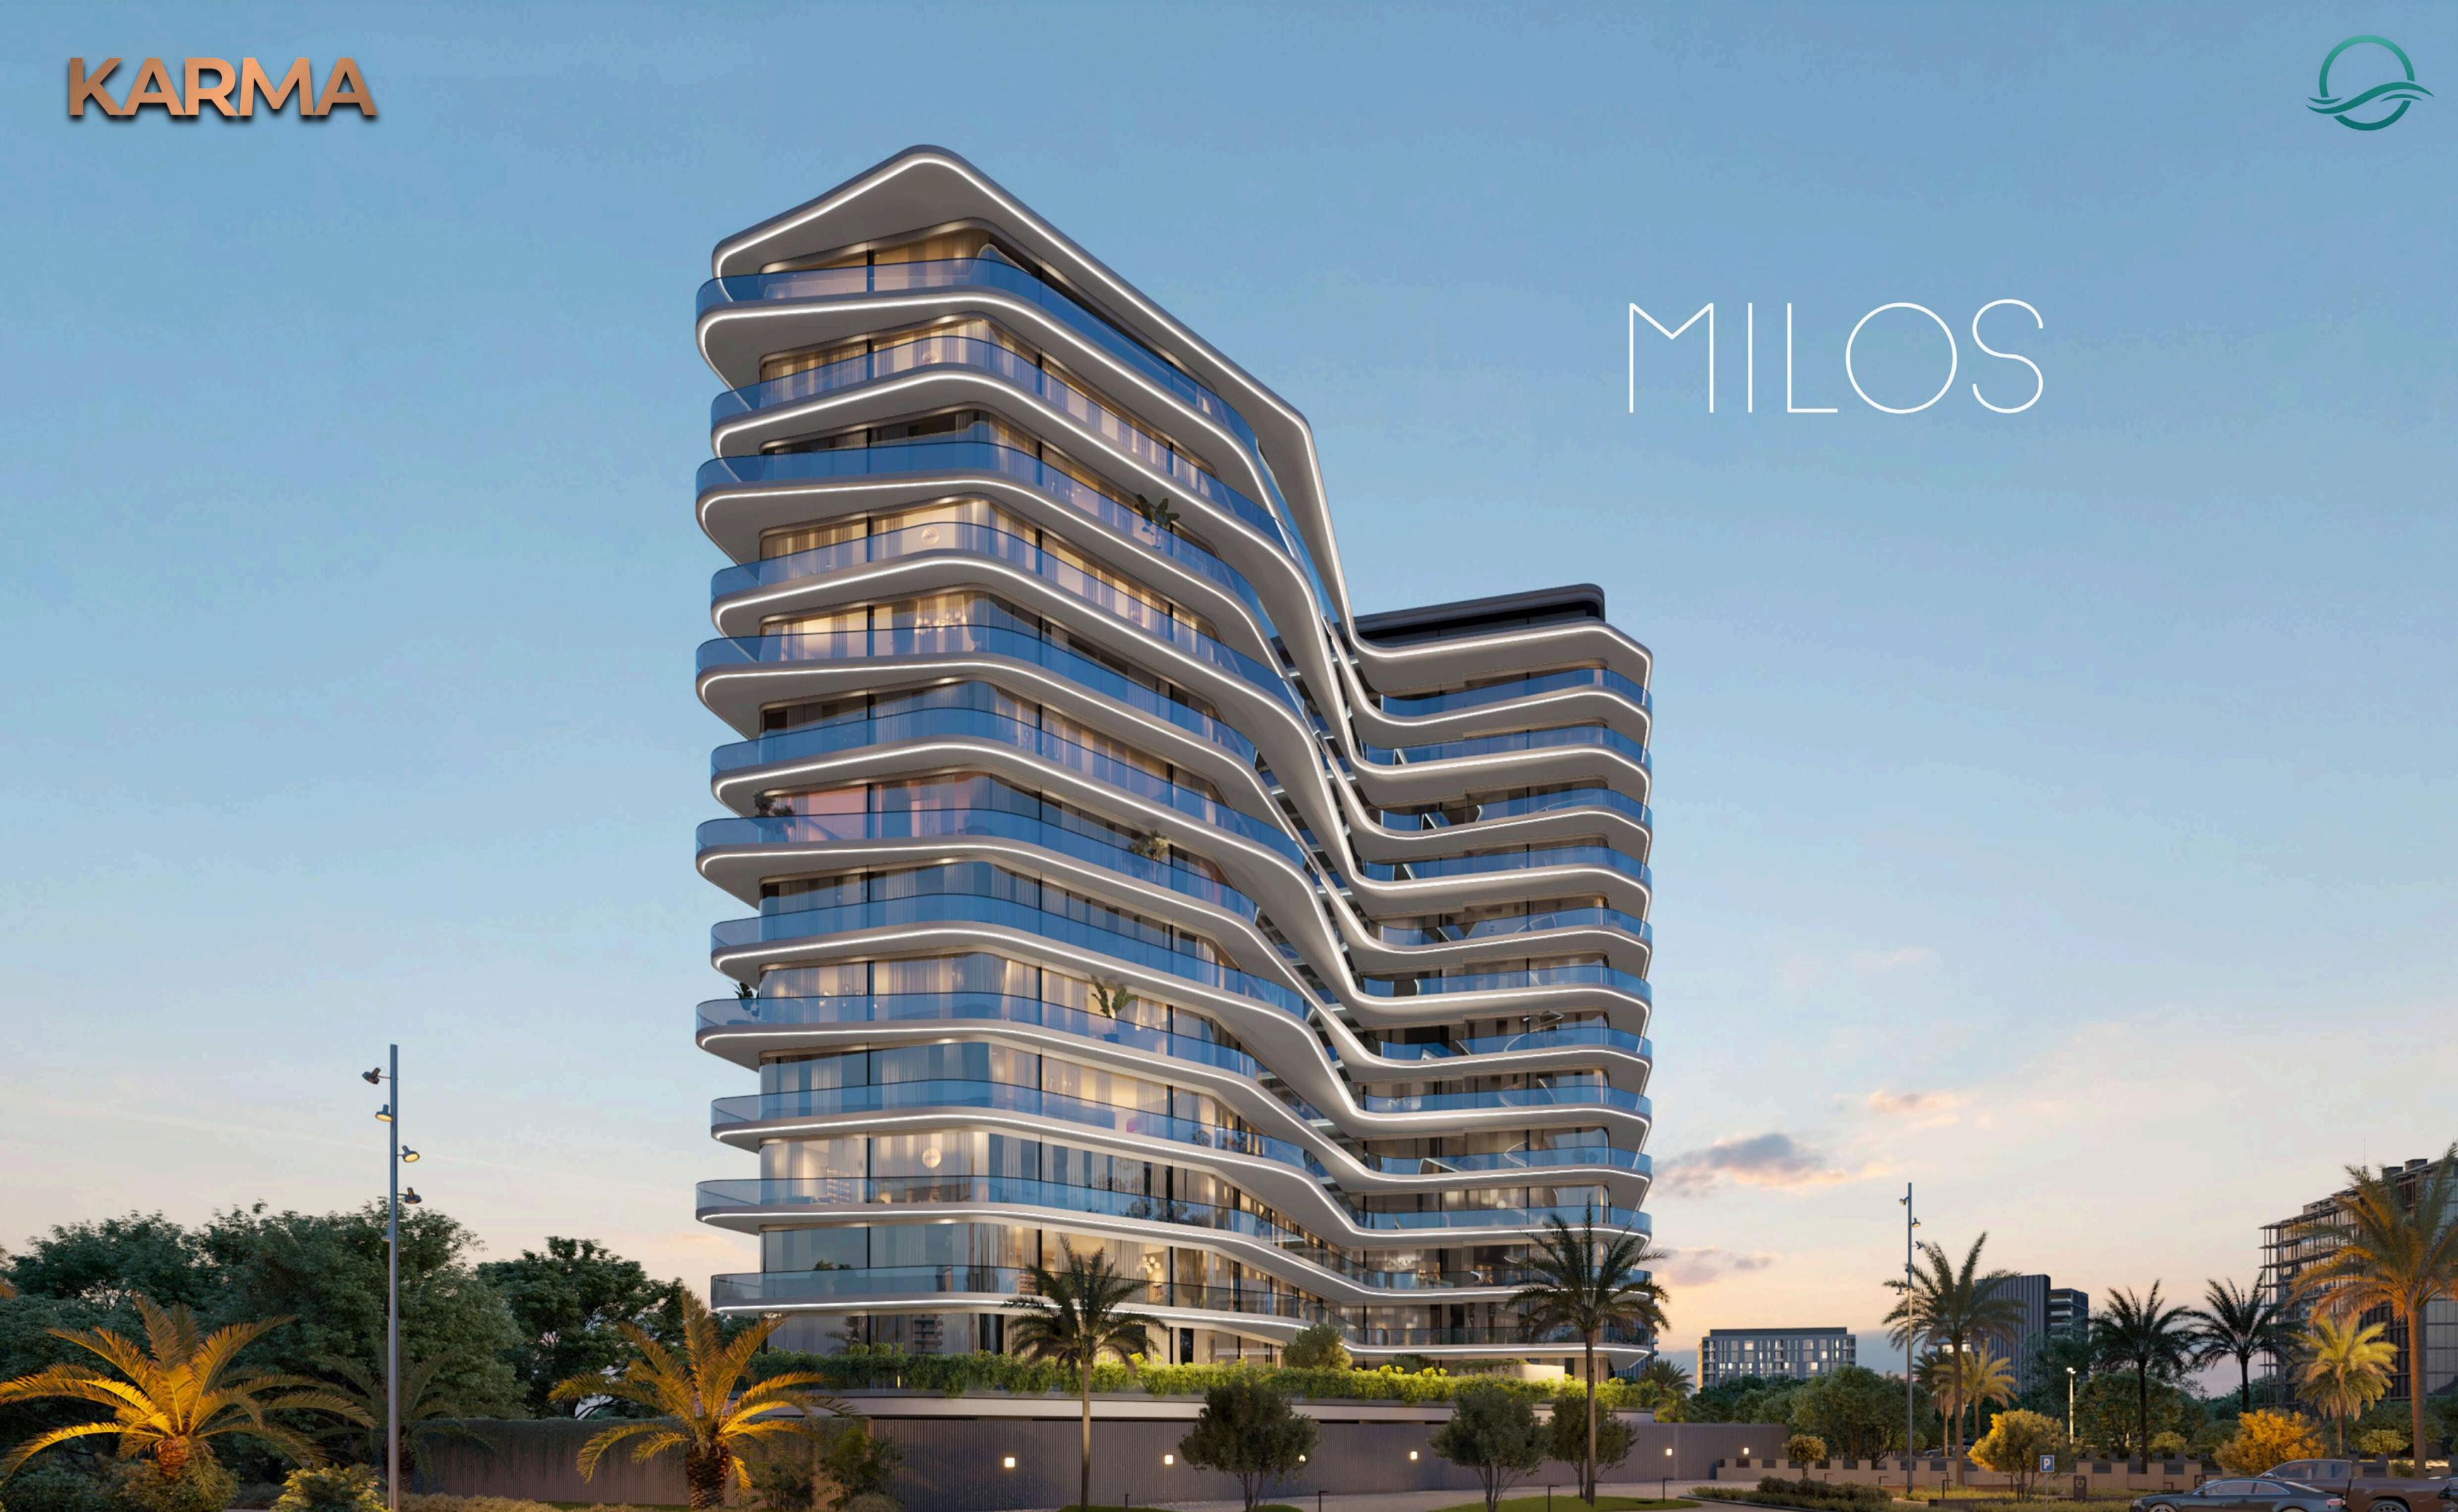

CITY VIEW/ OPEN SPACE





### ONE BEDROOM

#### SUITE AREA

51.86 m<sup>2</sup>

558.22 ft<sup>2</sup>

#### BALCONY AREA

11.91 m<sup>2</sup>

128.20 ft<sup>2</sup>

#### TOTAL AREA

63.77 m<sup>2</sup> 686.42 ft<sup>2</sup>

#### KEY PLAN



LIVING ROOM 3.60m x 3.80m

KITCHEN 2.40m x 3.35m



BEDROOM 3.60m x 3.80m

-BATHROOM 2.40m x 1.70m

POWDER 1.10m x 2.15m





### TWO BEDROOM

#### SUITE AREA

77.73 m<sup>2</sup>

836.68 ft<sup>2</sup>

#### BALCONY AREA

35.36 m<sup>2</sup>

380.62 ft<sup>2</sup>

#### TOTAL AREA

113.09 m<sup>2</sup> 1217.30 ft<sup>2</sup>







### TWO BEDROOM

#### SUITE AREA

77.30 m<sup>2</sup>

832.05 ft<sup>2</sup>

#### BALCONY AREA

53.06 m<sup>2</sup>

571.15 ft<sup>2</sup>

#### TOTAL AREA

130.36 m<sup>2</sup> 1403.20 ft<sup>2</sup>

#### KEY PLAN