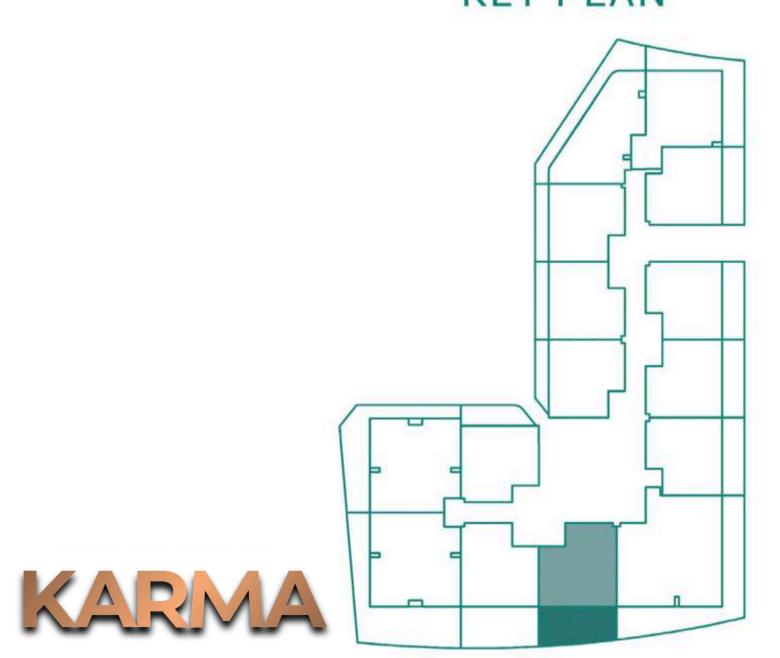

#### KEY PLAN

LIVING ROOM 3.60m x 3.80m

KITCHEN 2.40m x 3.35m

BEDROOM 3.60m x 3.80m

-BATHROOM 2.40m x 1.70m

POWDER 1.10m x 2.15m