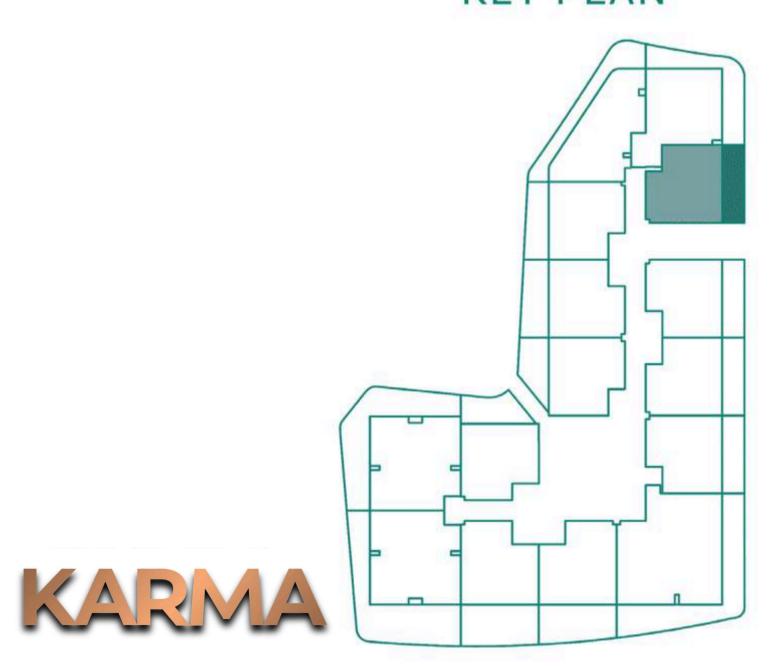

#### KEY PLAN

LIVING ROOM 3.60m x 3.80m

KITCHEN 2.40m x 3.35m

BEDROOM 3.60m x 3.80m

-BATHROOM 2.40m x 1.70m

POWDER 1.10m x 2.15m