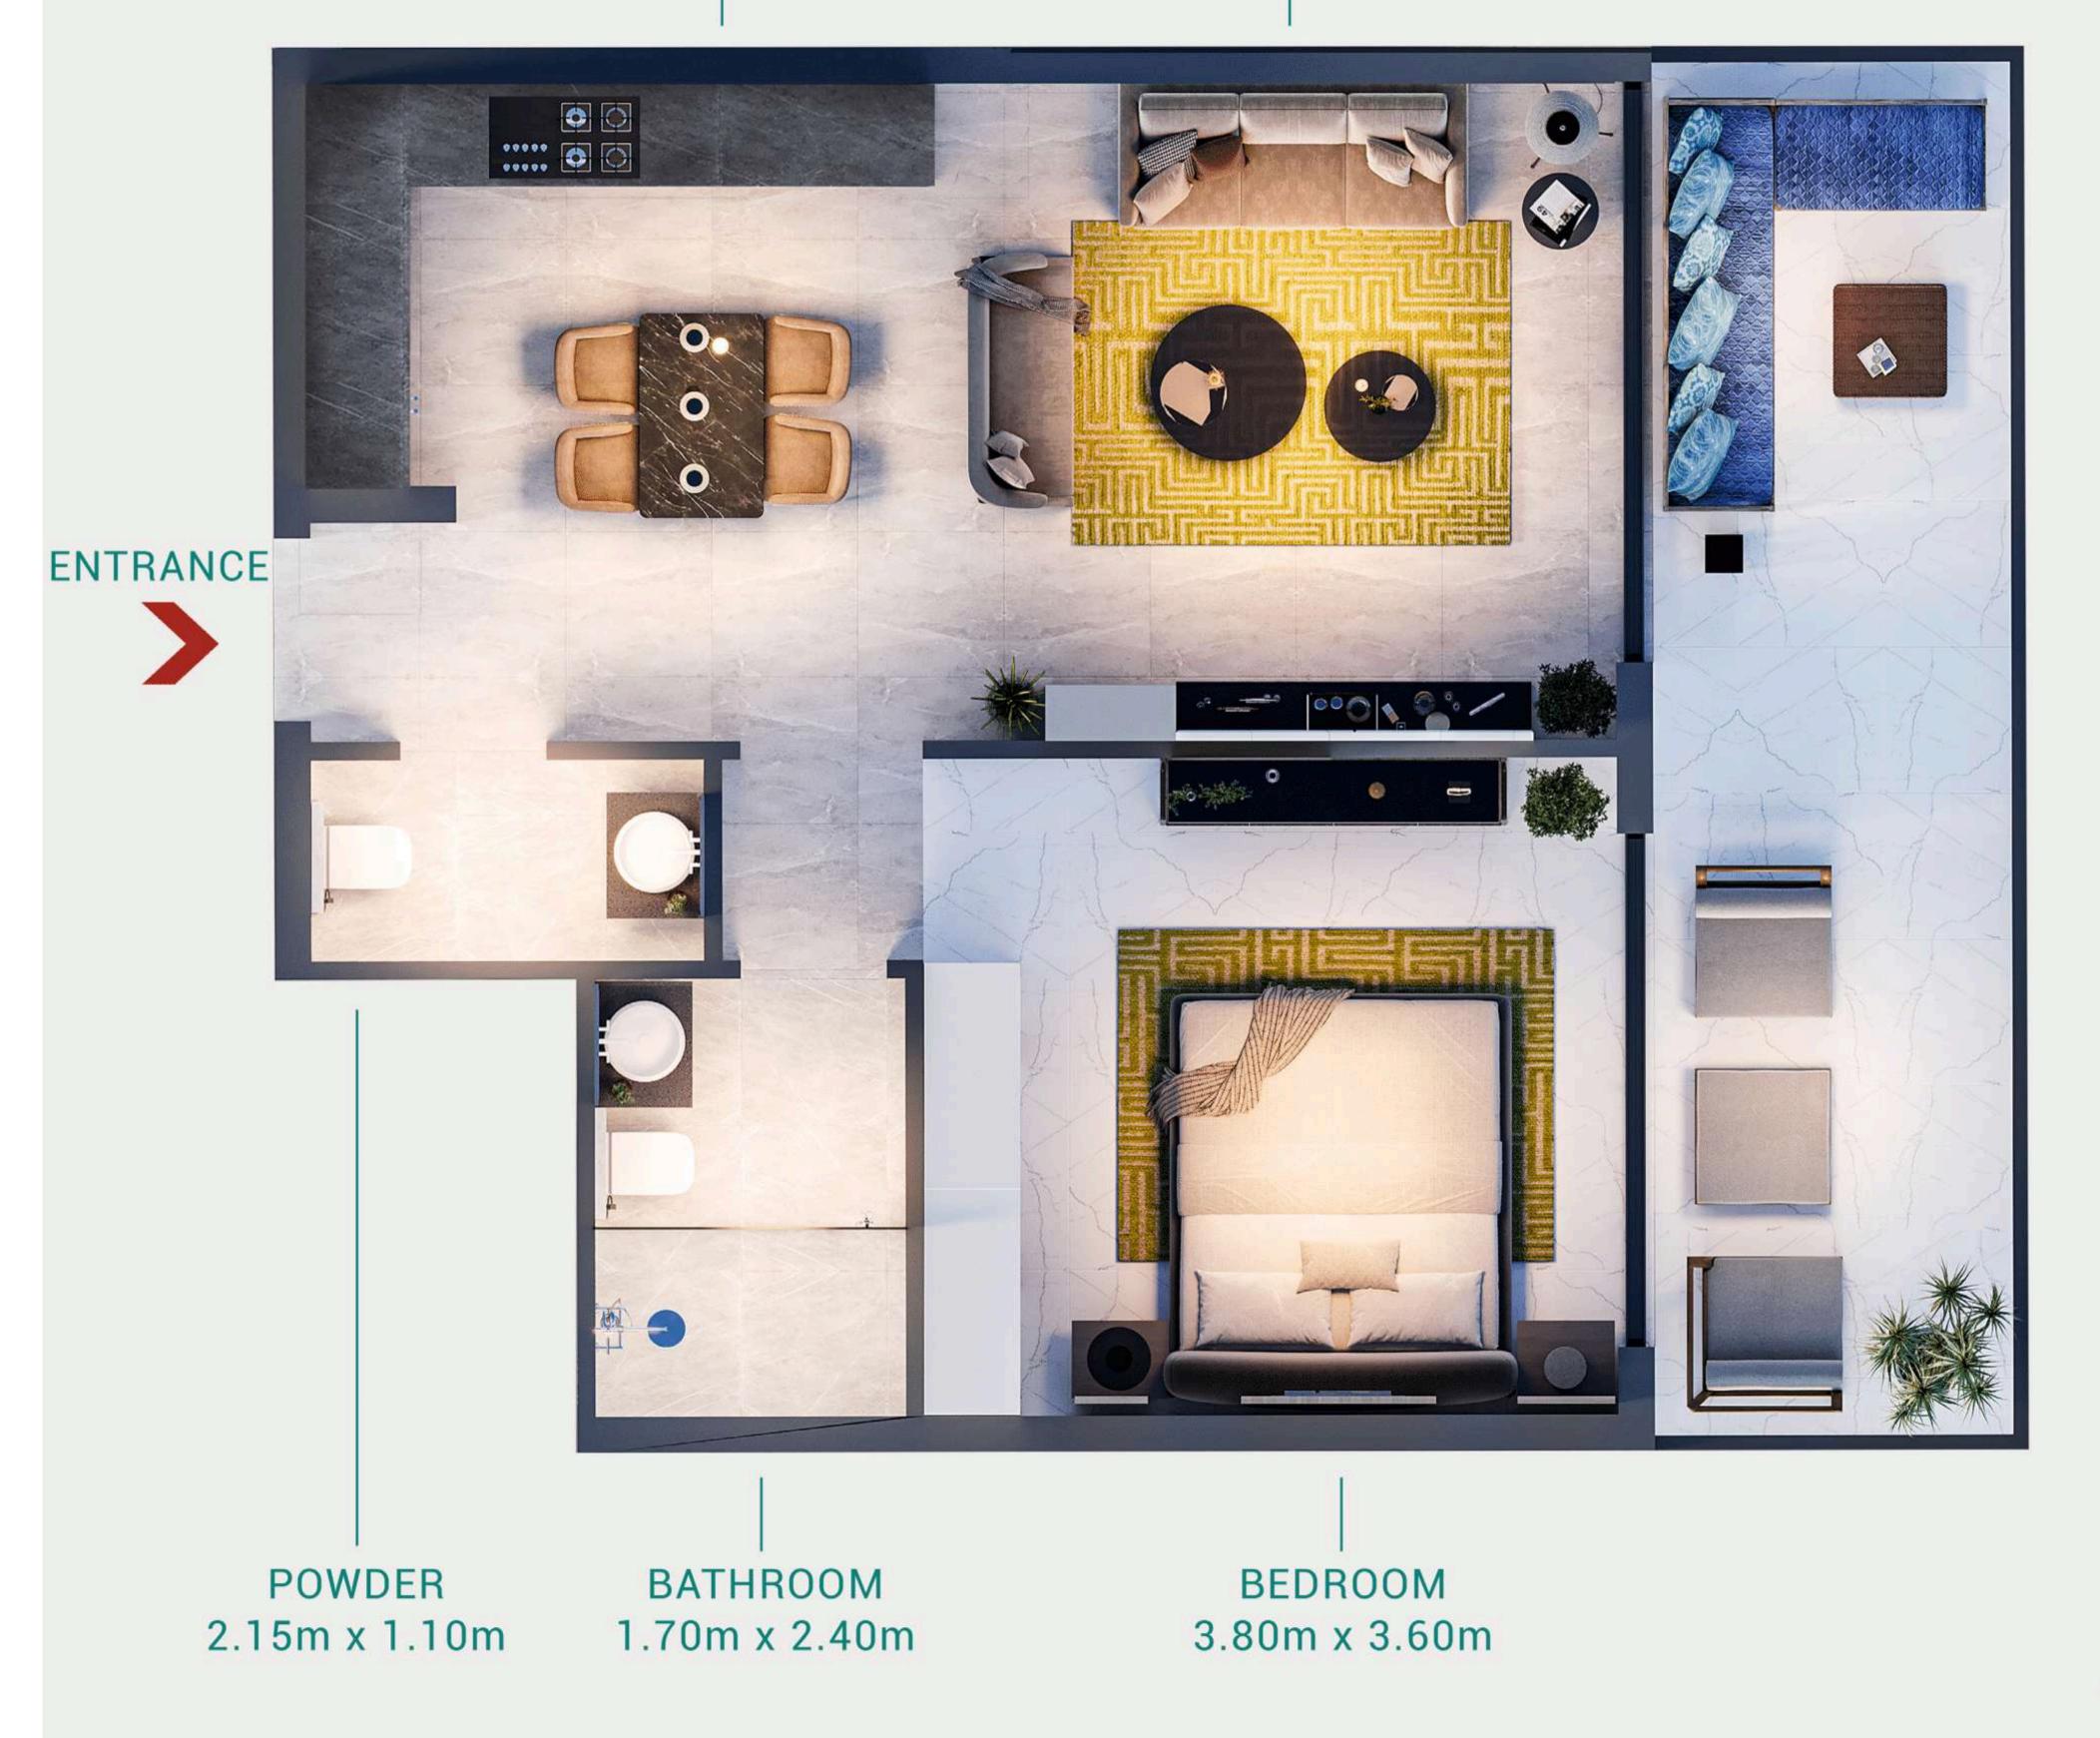

#### **KEY PLAN**

BEDROOM

3.80m x 3.60m

BATHROOM

1.70m x 2.40m

POWDER

2.15m x 1.10m

#### KEY PLAN

3.80m x 3.60m

1.70m x 2.40m

#### KEY PLAN

1.70m x 2.40m

3.80m x 3.60m

#### KEY PLAN

BEDROOM 3.80m x 3.60m

BATHROOM 1.70m x 2.40m

#### KEY PLAN

BEDROOM 3.60m x 3.80m

BATHROOM 2.40m x 1.70m 2.40m x 3.35m

> POWDER 1.10m x 2.15m

#### KEY PLAN

LIVING ROOM 3.80m x 3.60m

BATHROOM 1.70m x 2.40m

**BEDROOM** 3.80m x 3.60m