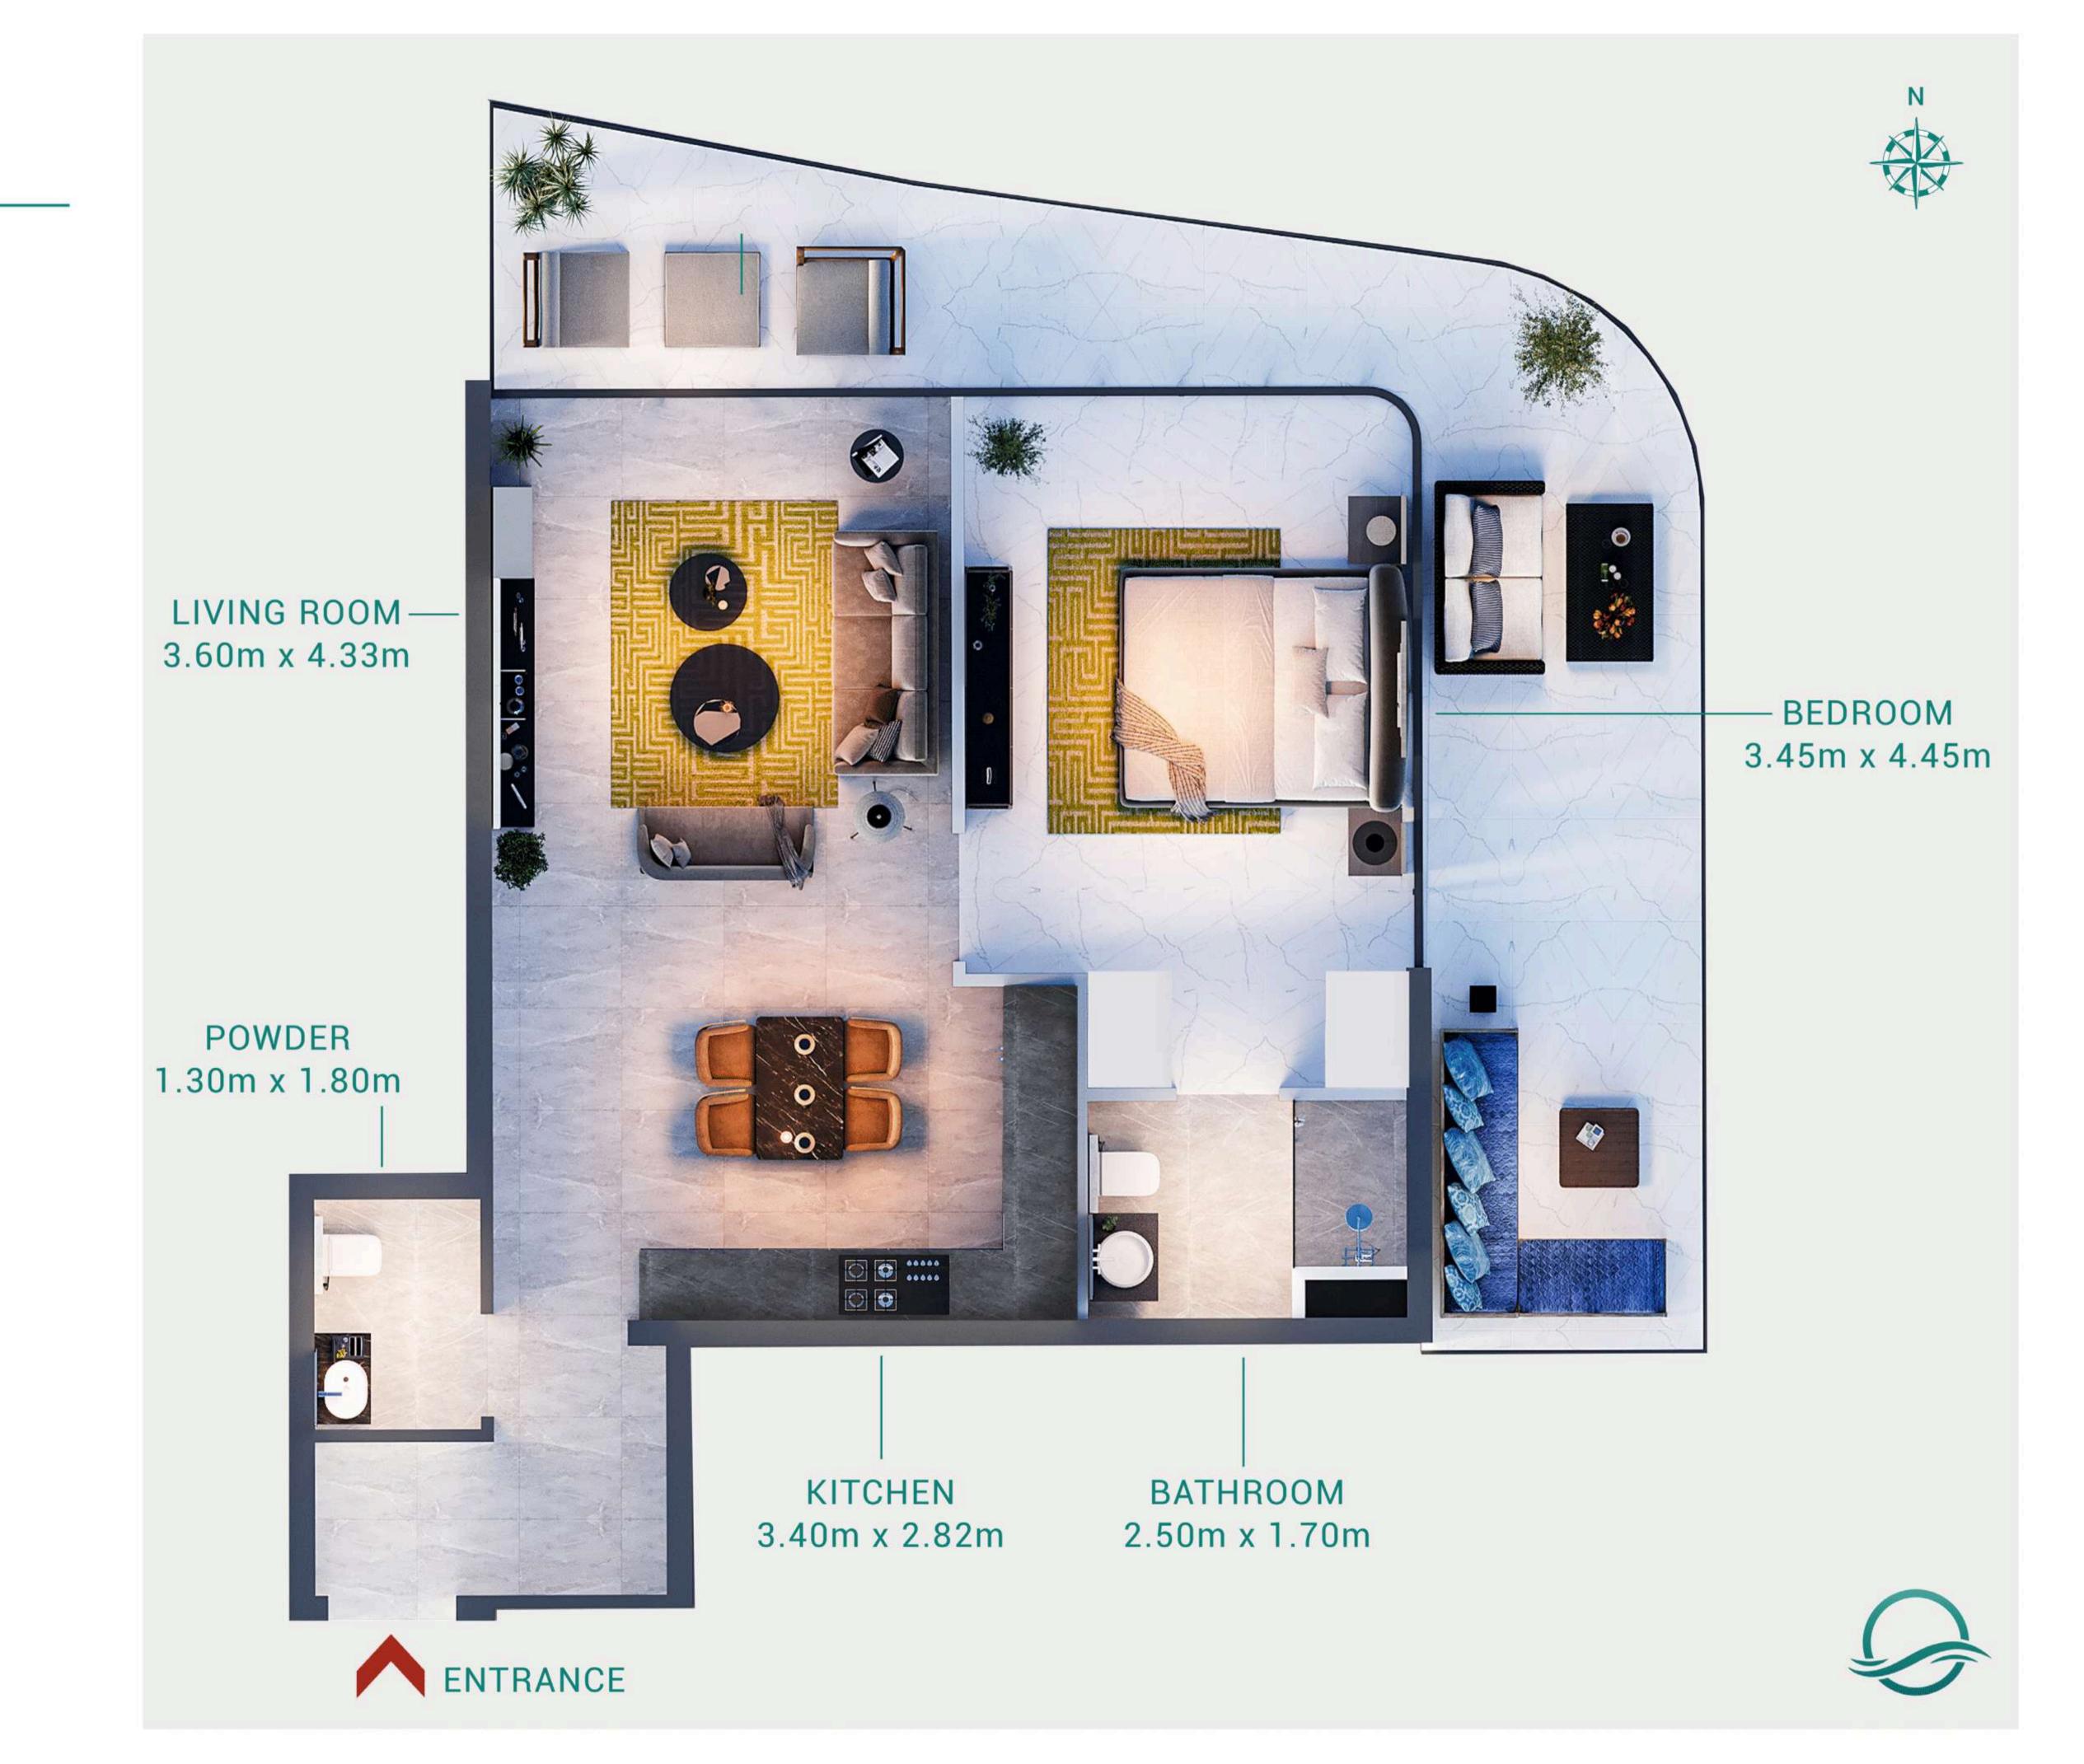

#### SUITE AREA

55.23 m<sup>2</sup>

594.49 ft<sup>2</sup>

#### BALCONY AREA

29.03 m<sup>2</sup>

312.48 ft<sup>2</sup>

#### TOTAL AREA

84.26 m<sup>2</sup> 906.97 ft<sup>2</sup>

#### KEY PLAN

POWDER 1.10m x 2.15m

BATHROOM

2.40m x 1.70m

KITCHEN -2.40m x 3.35m

LIVING ROOM 3.60m x 4.50m

BEDROOM 3.60m x 4.50m