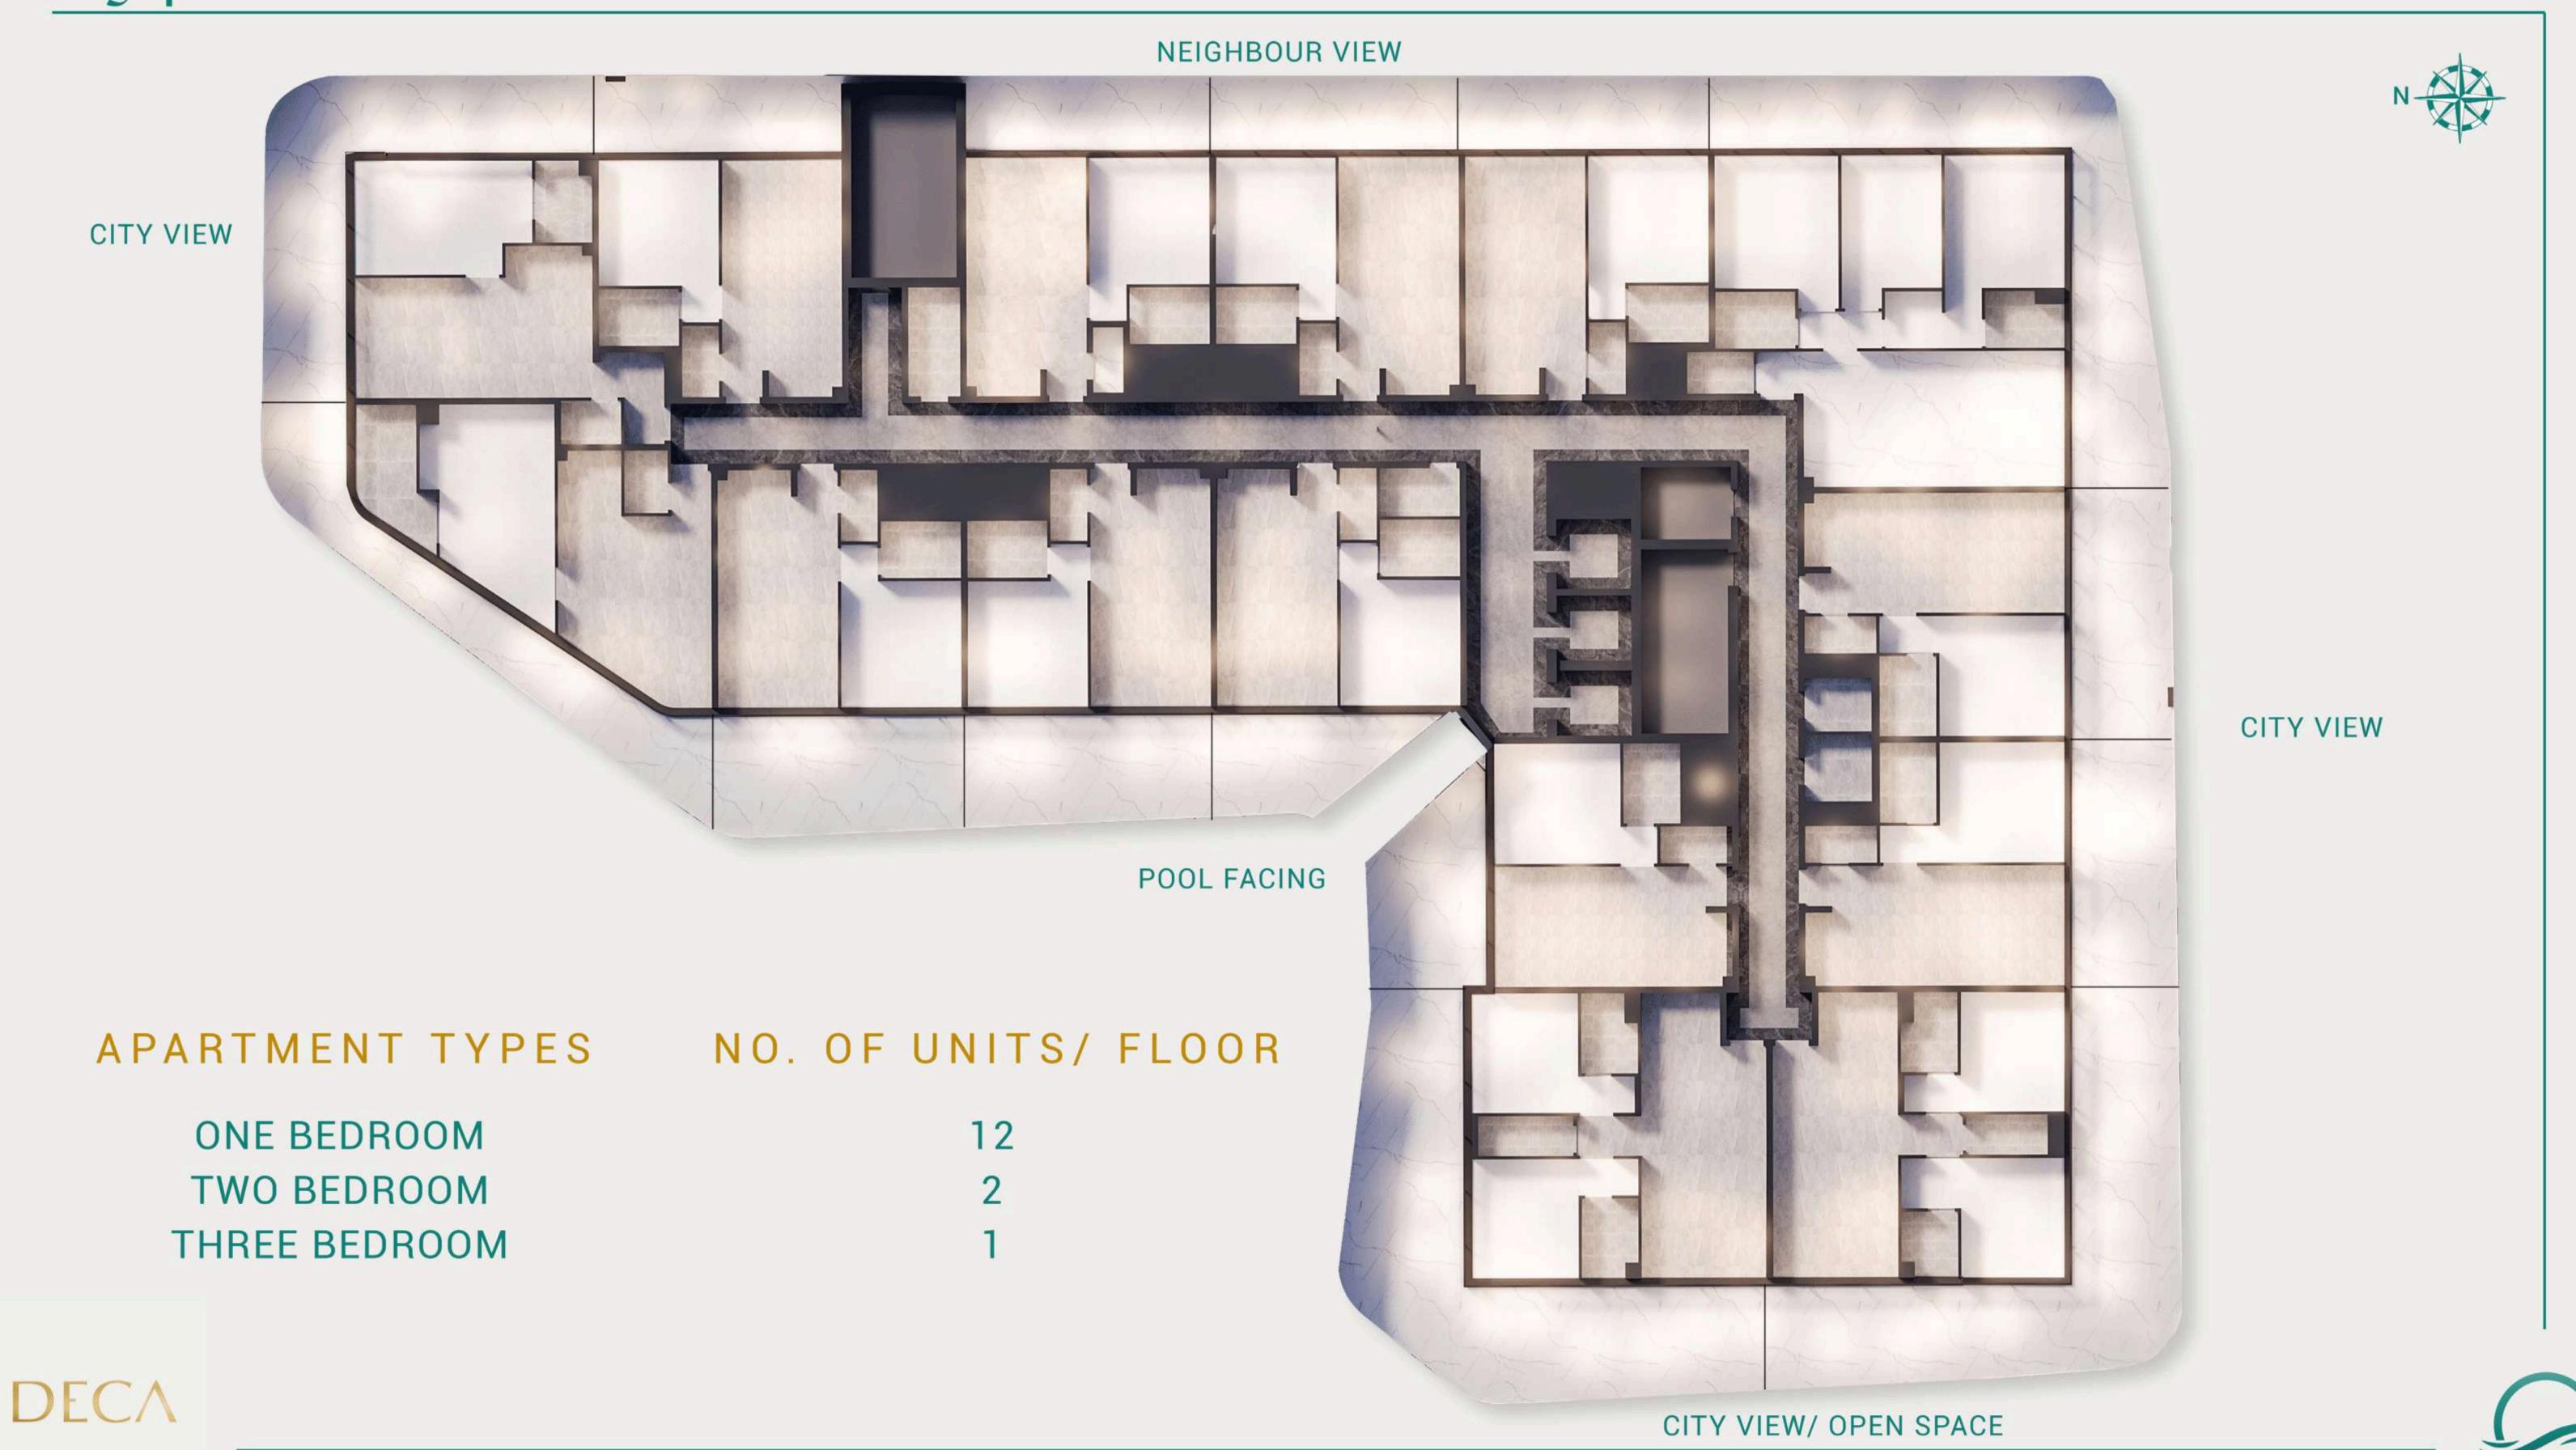

276.11 ft<sup>2</sup>

#### TOTAL AREA

91.41 m<sup>2</sup> 983.94 ft<sup>2</sup>





### ONE BEDROOM

#### SUITE AREA

51.87 m<sup>2</sup>

558.33 ft<sup>2</sup>

#### BALCONY AREA

8.99 m<sup>2</sup>

96.77 ft<sup>2</sup>

#### TOTAL AREA

60.86 m<sup>2</sup> 655.10 ft<sup>2</sup>

#### KEY PLAN





3.80m x 3.60m



1.70m x 2.40m





### ONE BEDROOM

#### SUITE AREA

51.86 m<sup>2</sup>

558.22 ft<sup>2</sup>

#### BALCONY AREA

8.99 m<sup>2</sup>

96.77 ft<sup>2</sup>

#### TOTAL AREA

60.85 m<sup>2</sup> 654.99 ft<sup>2</sup>





### ONE BEDROOM

#### SUITE AREA

51.87 m<sup>2</sup>

558.33 ft<sup>2</sup>

#### BALCONY AREA

 $7.63 \text{ m}^2$ 

82.13 ft<sup>2</sup>

#### TOTAL AREA

59.50 m<sup>2</sup> 640.46 ft<sup>2</sup>

#### KEY PLAN







1.70m x 2.40m





3.80m x 3.60m





## ONE BEDROOM

#### SUITE AREA

51.86 m<sup>2</sup>

558.22 ft<sup>2</sup>

#### BALCONY AREA

15.70 m<sup>2</sup>

169.00 ft<sup>2</sup>

#### TOTAL AREA

67.56 m<sup>2</sup> 727.22 ft<sup>2</sup>

#### KEY PLAN



LIVING ROOM -3.60m x 3.80m

KITCHEN 2.40m x 3.35m



-BATHROOM

2.40m x 1.70m

BEDROOM

3.60m x 3.80m

POWDER 1.10m x 2.15m





### TWO BEDROOM

#### SUITE AREA

77.73 m<sup>2</sup>

836.68 ft<sup>2</sup>

#### BALCONY AREA

46.97 m<sup>2</sup>

505.59 ft<sup>2</sup>

#### TOTAL AREA

124.70 m<sup>2</sup> 1342.27 ft<sup>2</sup>







## TWO BEDROOM

#### SUITE AREA

77.30 m<sup>2</sup>

832.05 ft<sup>2</sup>

#### BALCONY AREA

53.06 m<sup>2</sup>

571.15 ft<sup>2</sup>

#### TOTAL AREA

130.36 m<sup>2</sup> 1403.20 ft<sup>2</sup>





### ONE BEDROOM

#### SUITE AREA

5