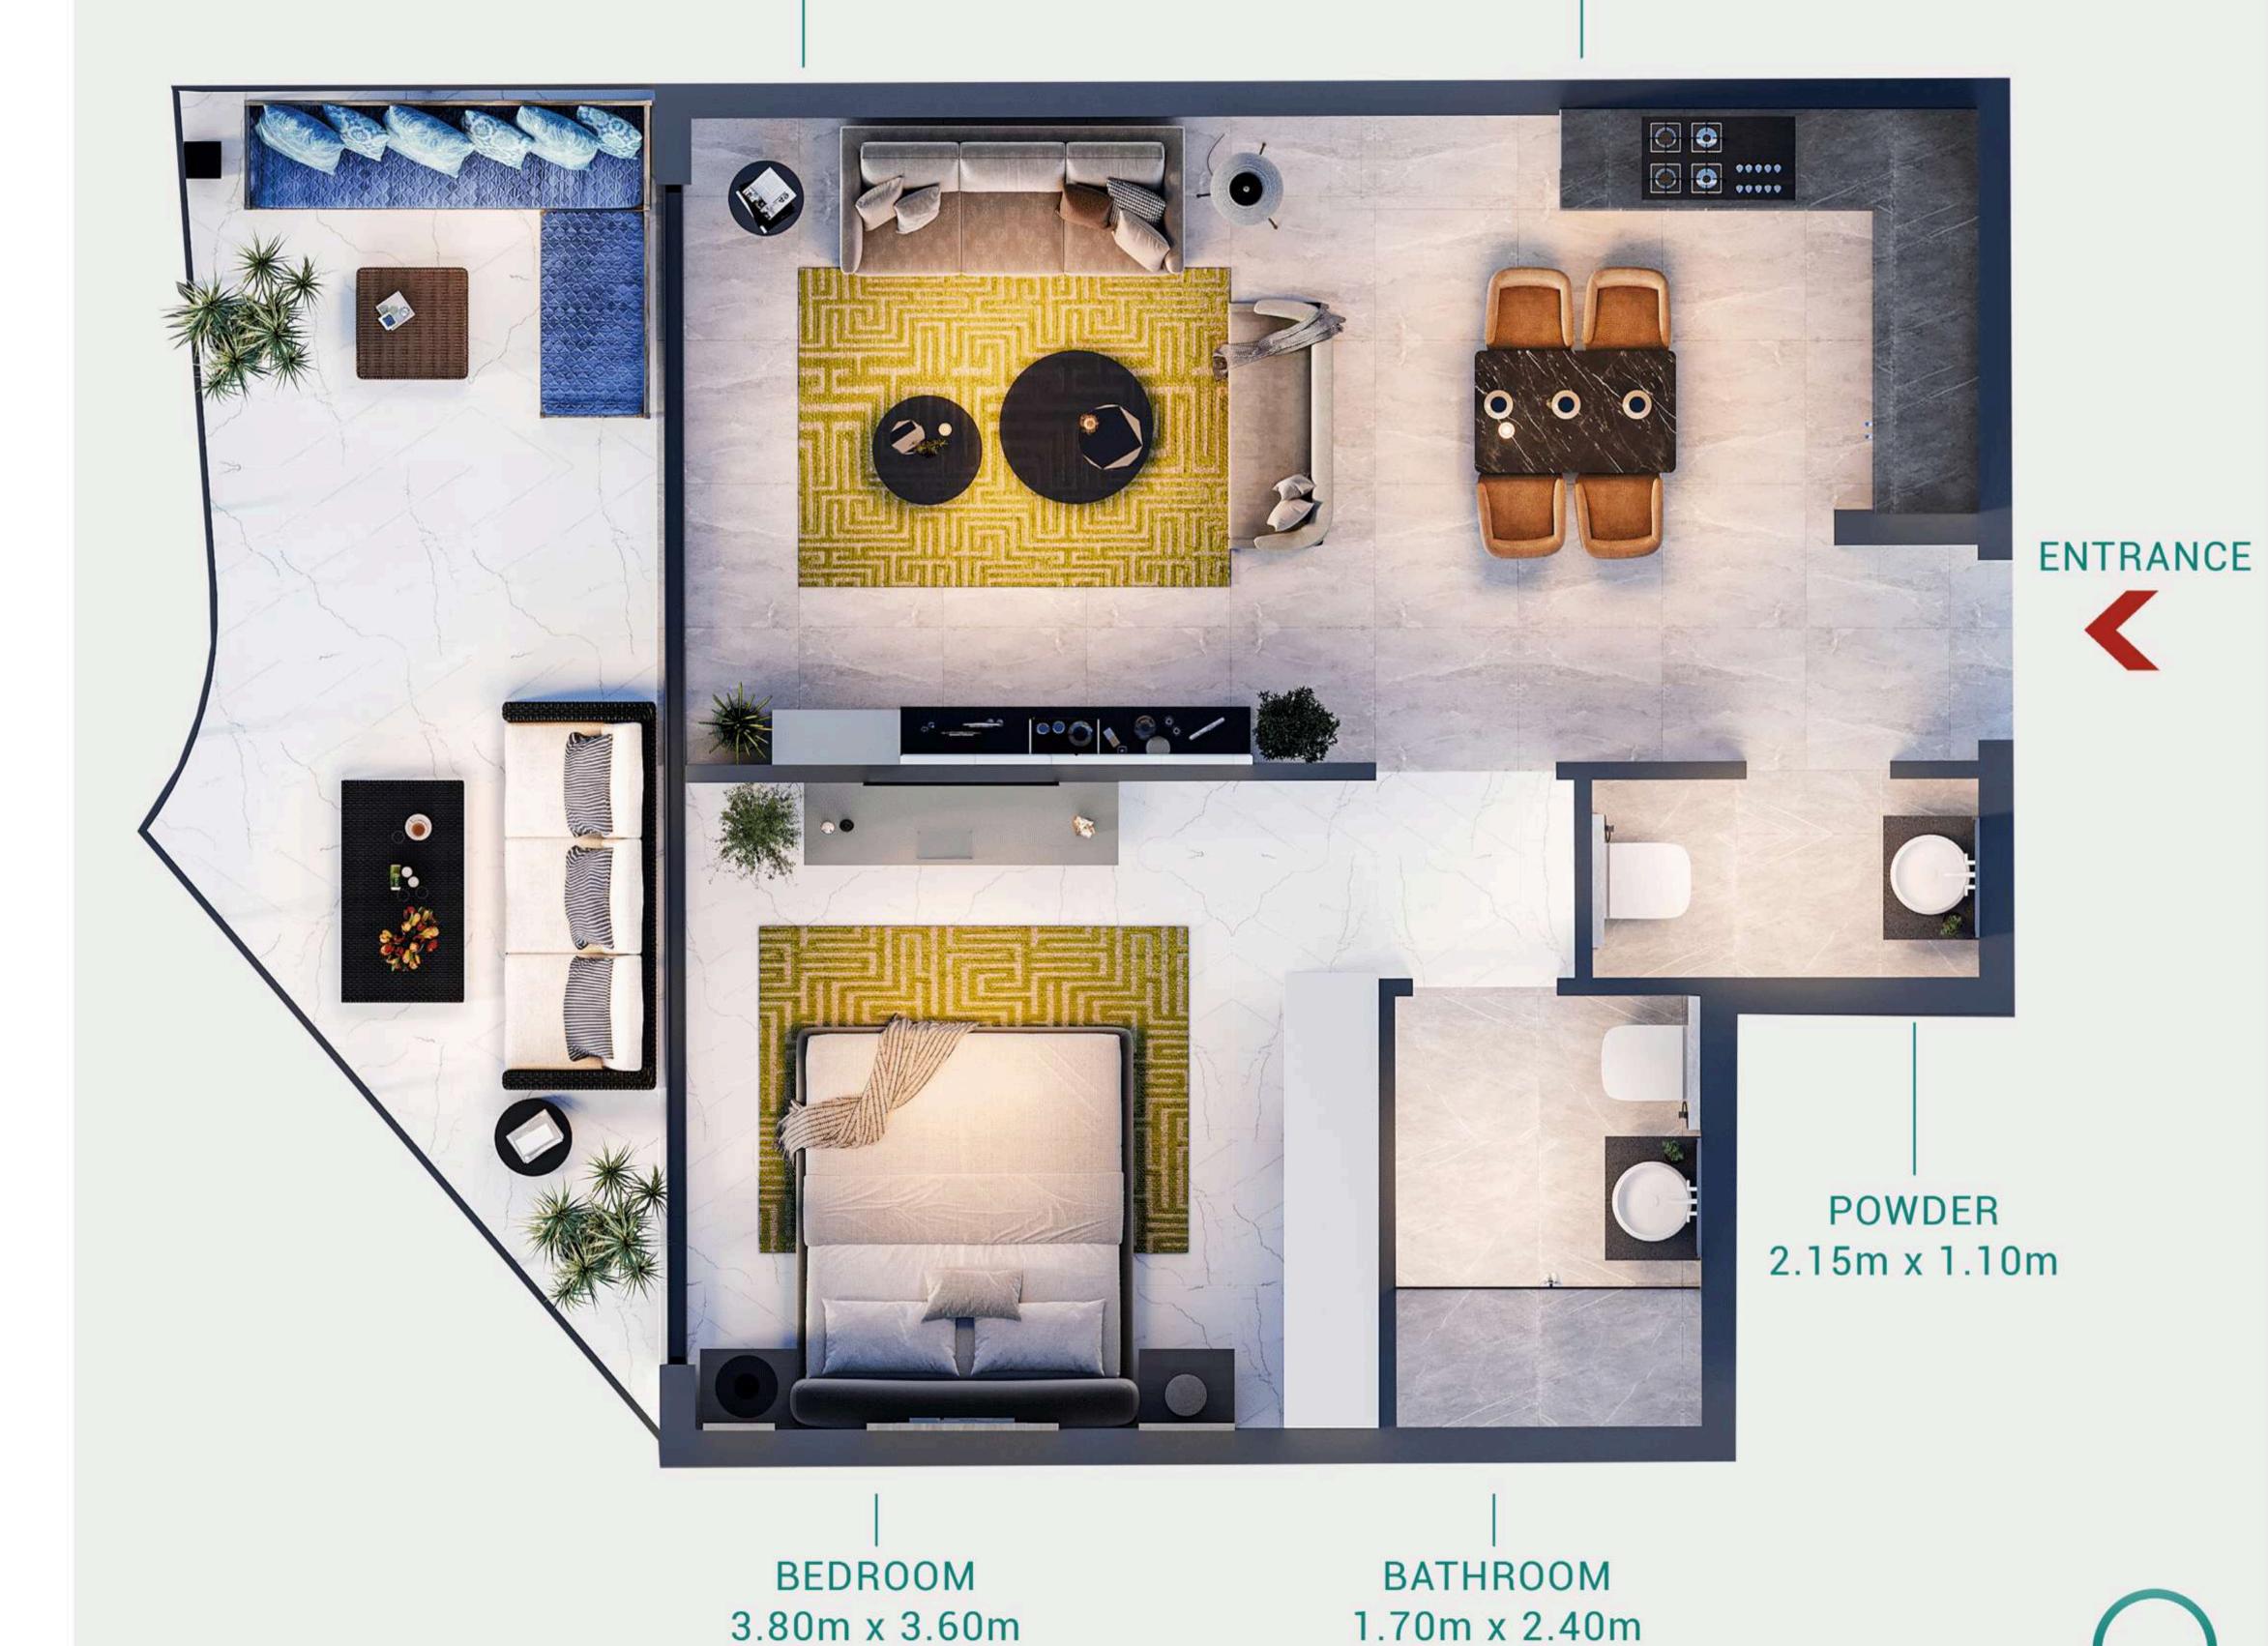

#### **KEY PLAN**

BEDROOM

3.80m x 3.60m

BATHROOM

1.70m x 2.40m

POWDER

2.15m x 1.10m

#### KEY PLAN

POWDER 1.10m x 2.15m

BATHROOM

2.40m x 1.70m

KITCHEN -2.40m x 3.35m

LIVING ROOM 3.60m x 4.50m

BEDROOM 3.60m x 4.50m