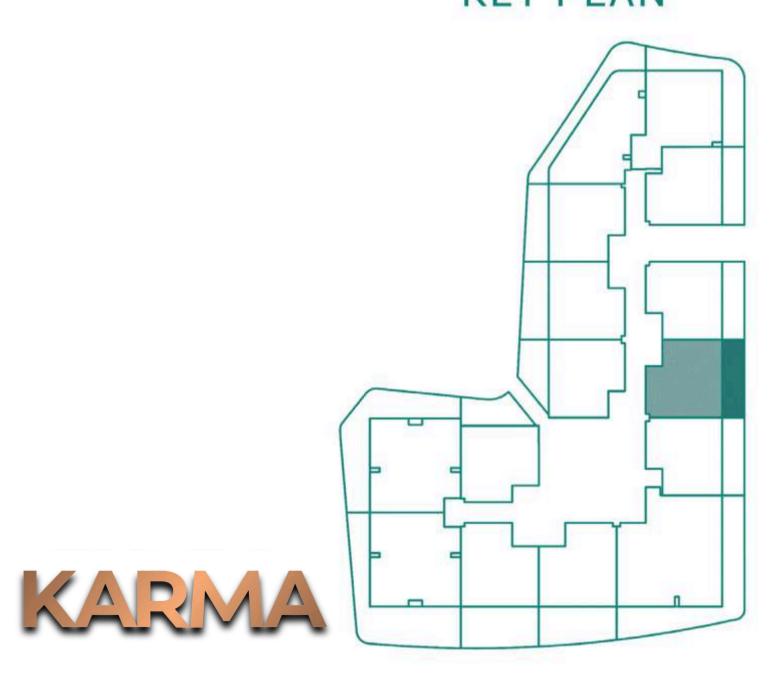

#### KEY PLAN

LIVING ROOM 3.60m x 3.80m

KITCHEN 2.40m x 3.35m

BEDROOM 3.60m x 3.80m

-BATHROOM 2.40m x 1.70m

POWDER 1.10m x 2.15m