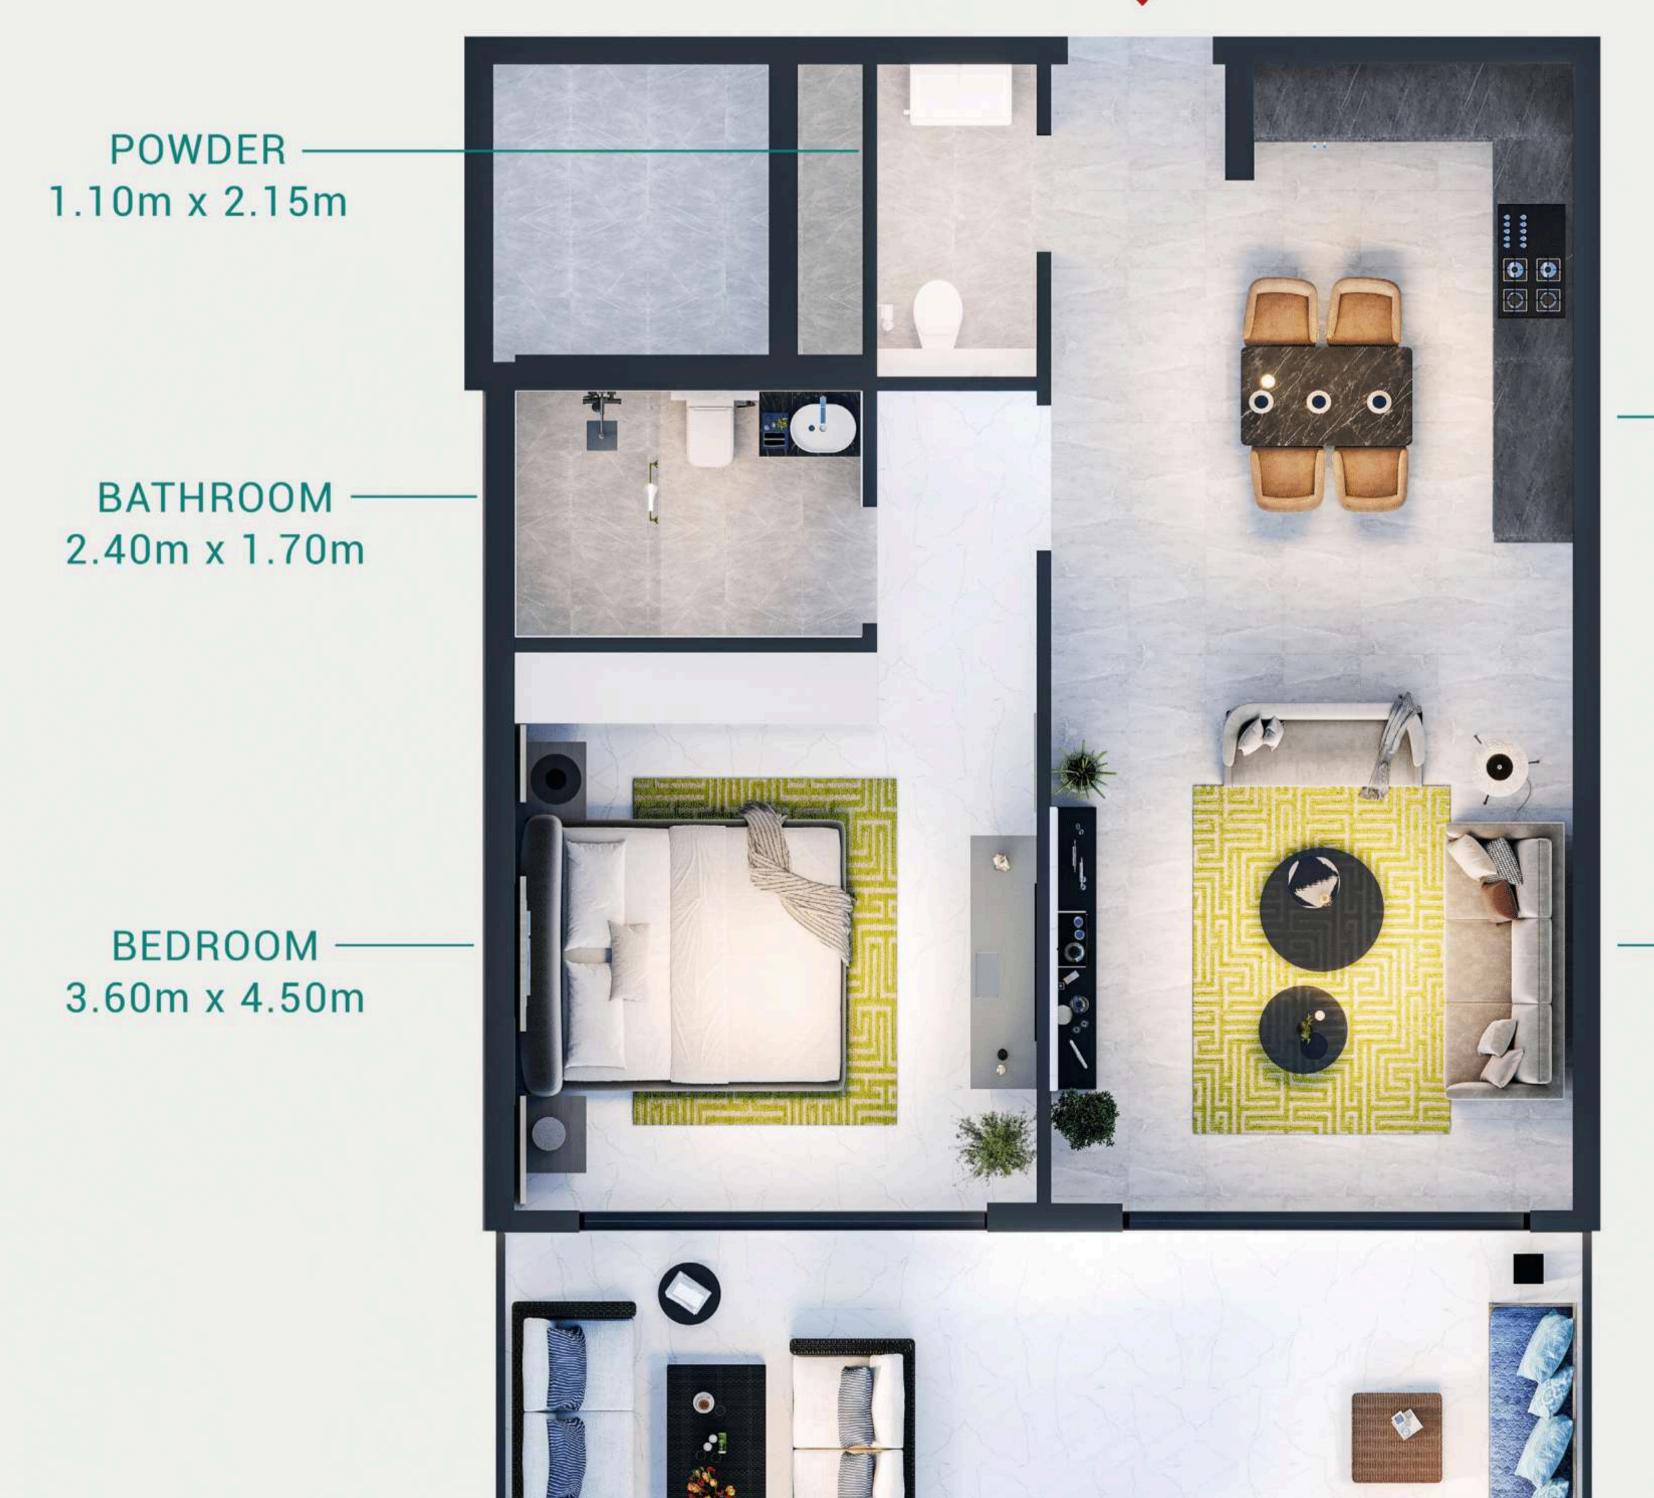

#### KEY PLAN

POWDER 1.10m x 2.15m

BATHROOM

2.40m x 1.70m

KITCHEN -2.40m x 3.35m

LIVING ROOM 3.60m x 4.50m

BEDROOM 3.60m x 4.50m