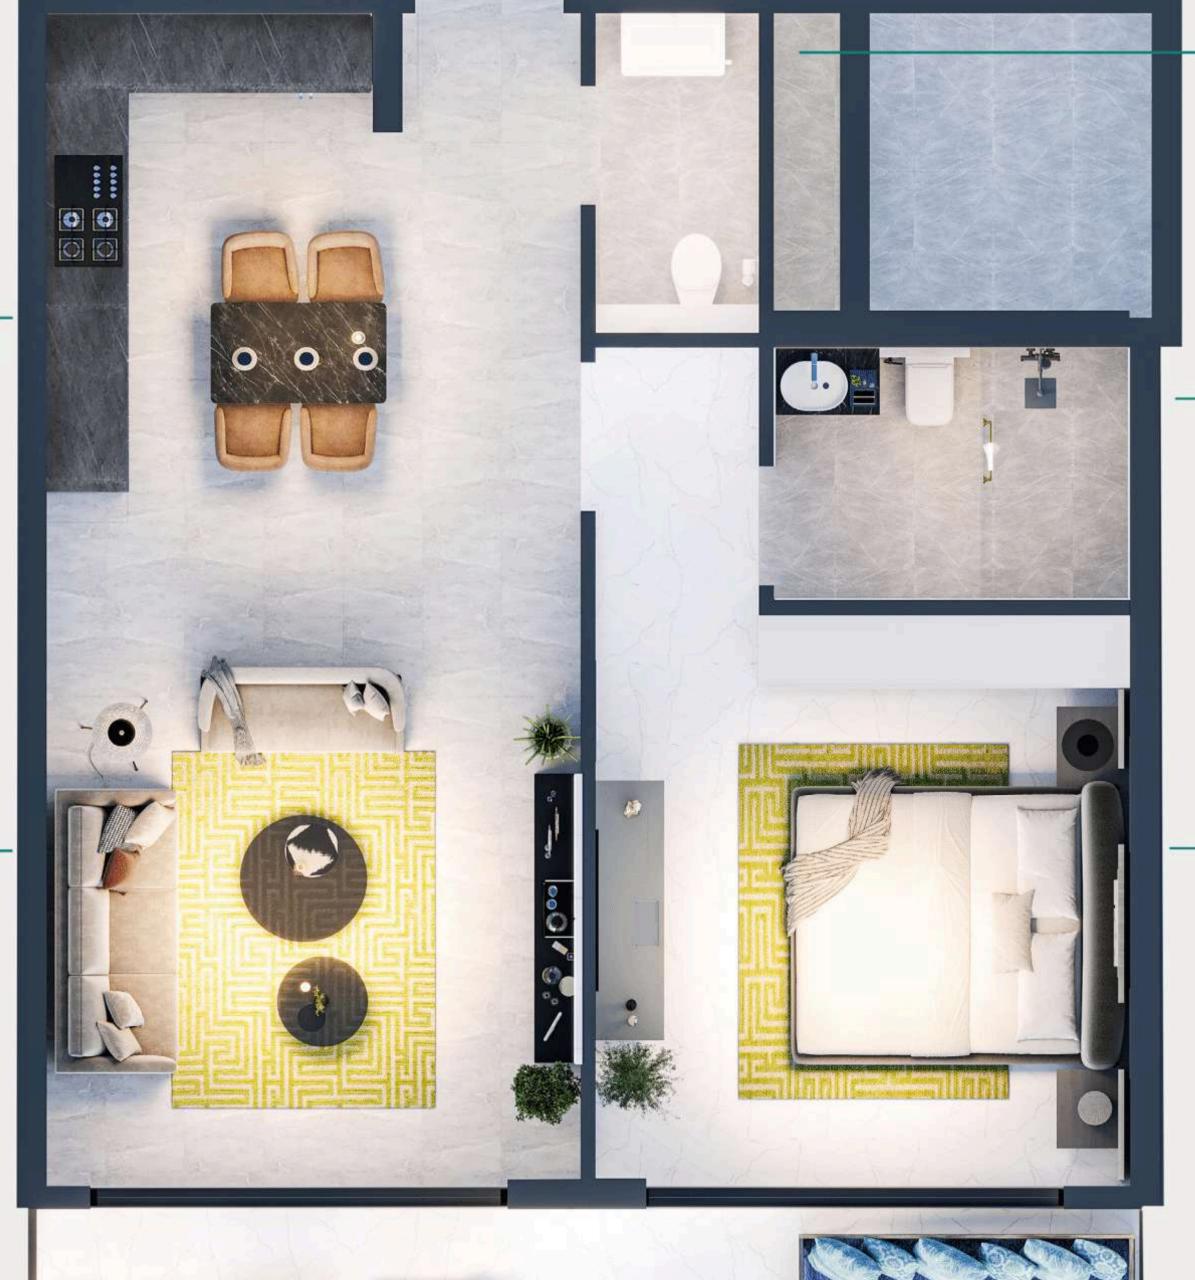

#### KEY PLAN

POWDER 1.10m x 2.15m

BATHROOM

2.40m x 1.70m

KITCHEN -2.40m x 3.35m

LIVING ROOM 3.60m x 4.50m

BEDROOM 3.60m x 4.50m

#### KEY PLAN

POWDER -1.10m x 2.15m BATHROOM

2.40m x 1.70m

BEDROOM -3.60m x 4.50m

LIVING ROOM 3.60m x 4.50m

#### KEY PLAN

POWDER 1.10m x 2.15m

BATHROOM 2.40m x 1.70m

BEDROOM 3.60m x 4.50m

#### KEY PLAN

KITCHEN 2.40m x 3.35m

LIVING ROOM 3.60m x 4.50m