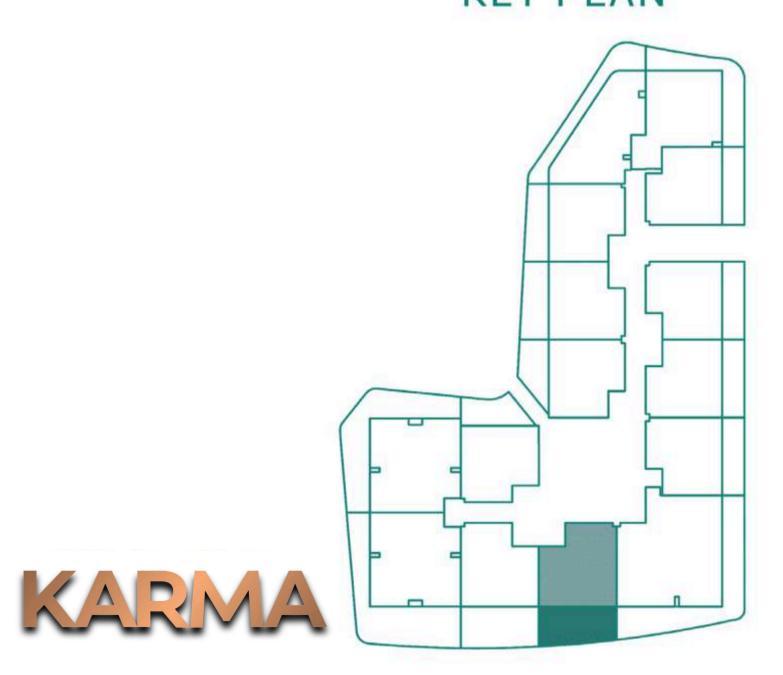

#### KEY PLAN

LIVING ROOM 3.60m x 3.80m

KITCHEN 2.40m x 3.35m

BEDROOM 3.60m x 3.80m

-BATHROOM 2.40m x 1.70m

POWDER 1.10m x 2.15m