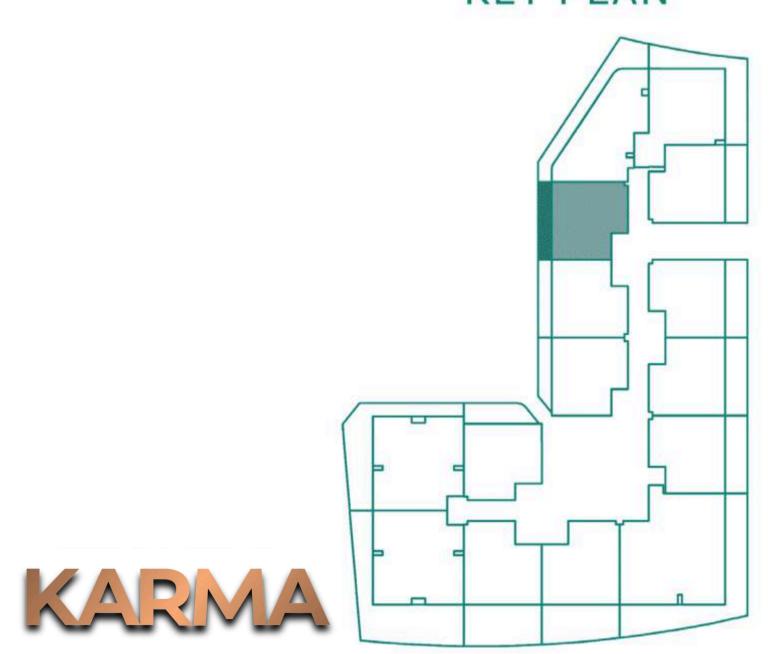

#### KEY PLAN

LIVING ROOM 3.60m x 3.80m

KITCHEN 2.40m x 3.35m

BEDROOM 3.60m x 3.80m

-BATHROOM 2.40m x 1.70m

POWDER 1.10m x 2.15m