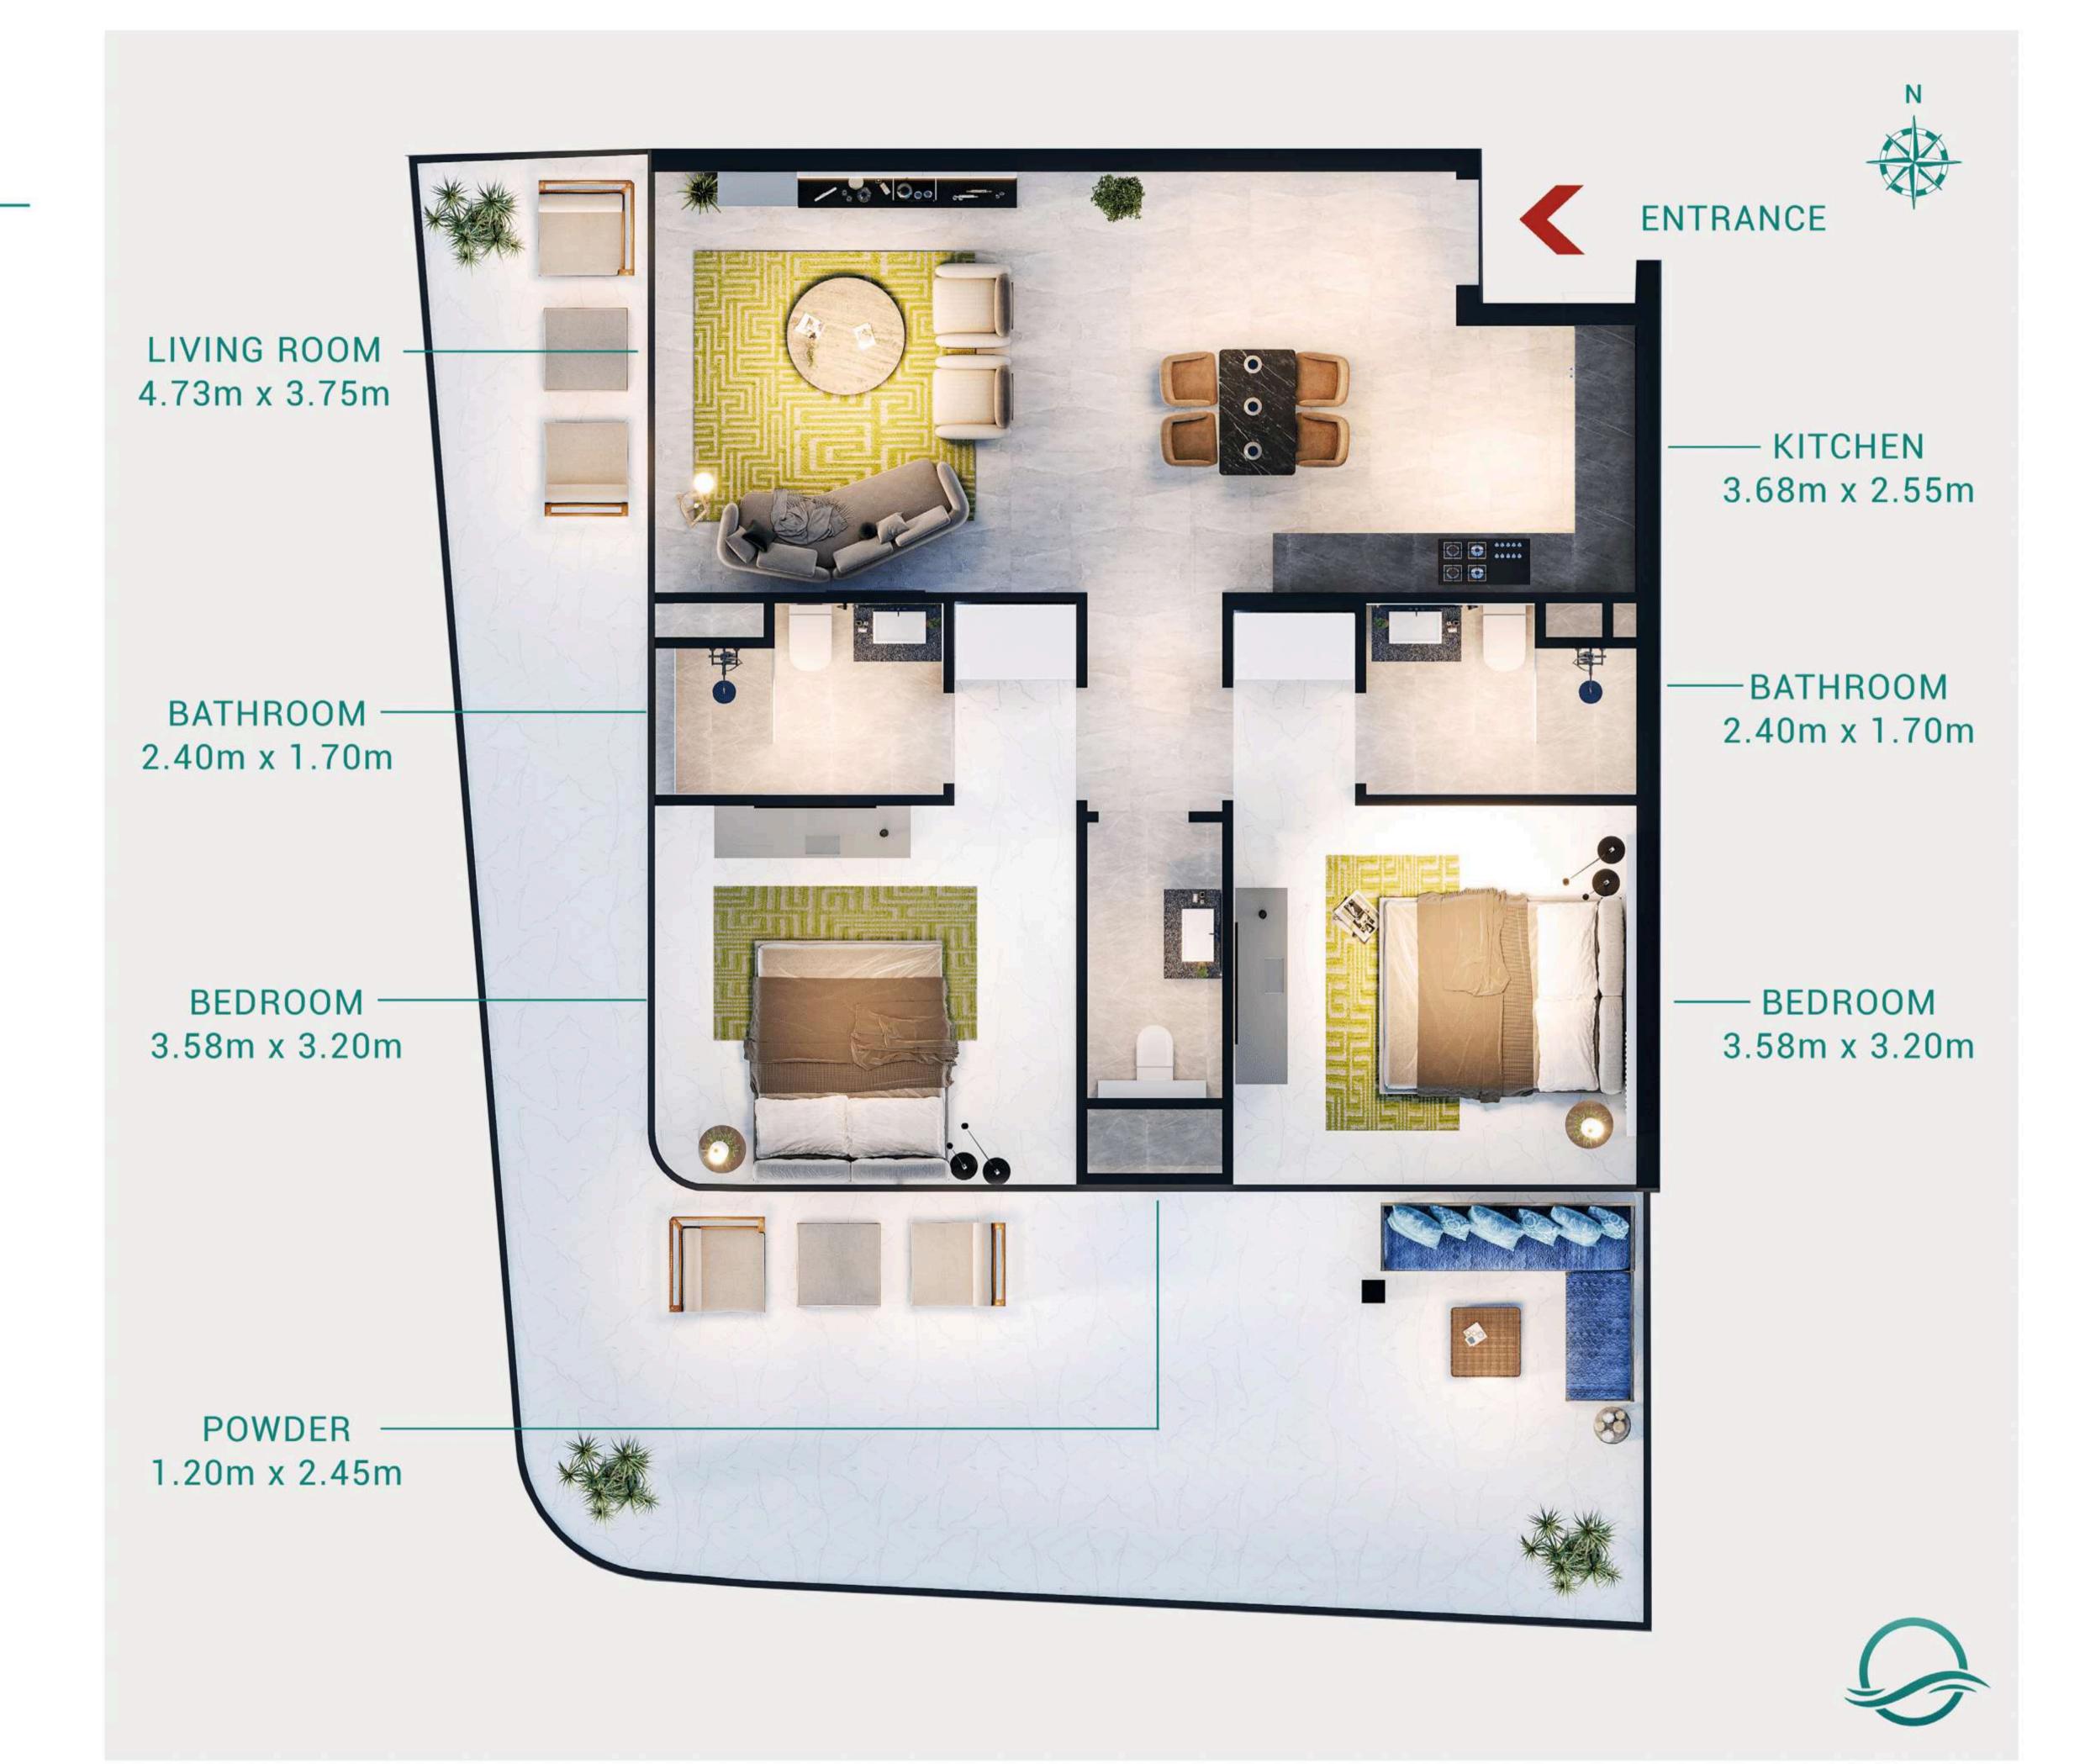

### TWO BEDROOM

#### SUITE AREA

77.30 m<sup>2</sup>

832.05 ft<sup>2</sup>

#### BALCONY AREA

53.06 m<sup>2</sup>

571.15 ft<sup>2</sup>

#### TOTAL AREA

130.36 m<sup>2</sup> 1403.20 ft<sup>2</sup>

#### KEY PLAN

KITCHEN 3.68m x 2.55m

-BATHROOM 2.40m x 1.70m

- BEDROOM 3.58m x 3.20m