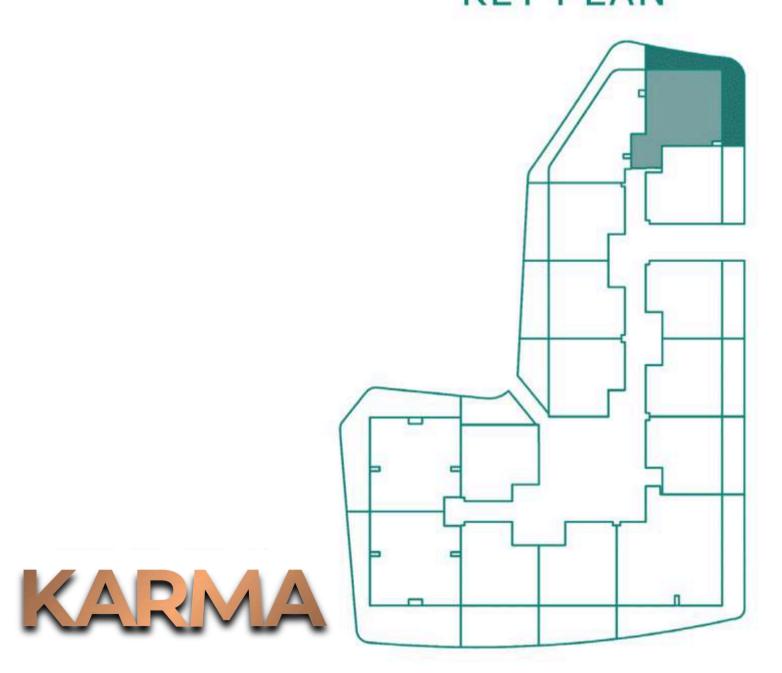

#### KEY PLAN

POWDER 1.10m x 2.15m

BATHROOM

2.40m x 1.70m

KITCHEN -2.40m x 3.35m

LIVING ROOM 3.60m x 4.50m

BEDROOM 3.60m x 4.50m