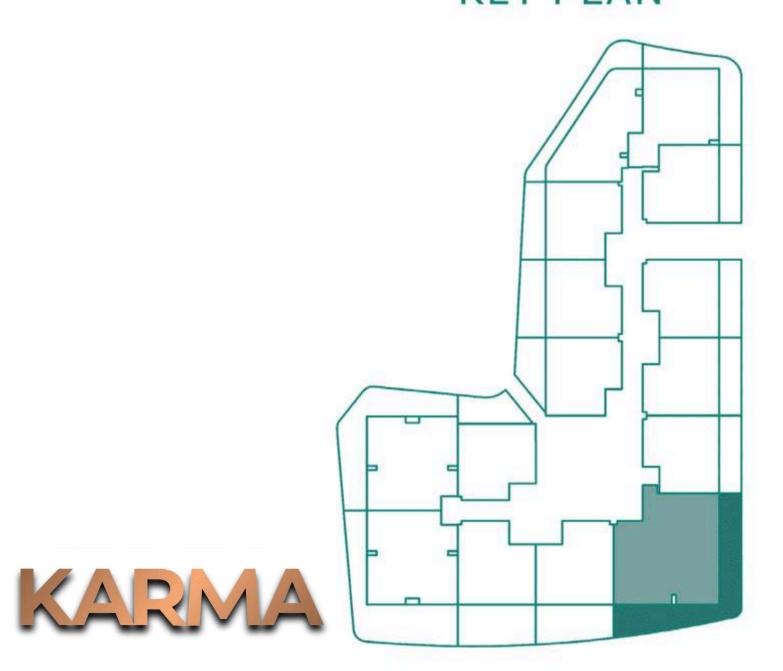

#### KEY PLAN

POWDER 1.10m x 2.15m

BATHROOM 2.40m x 1.70m

BEDROOM 3.60m x 4.50m