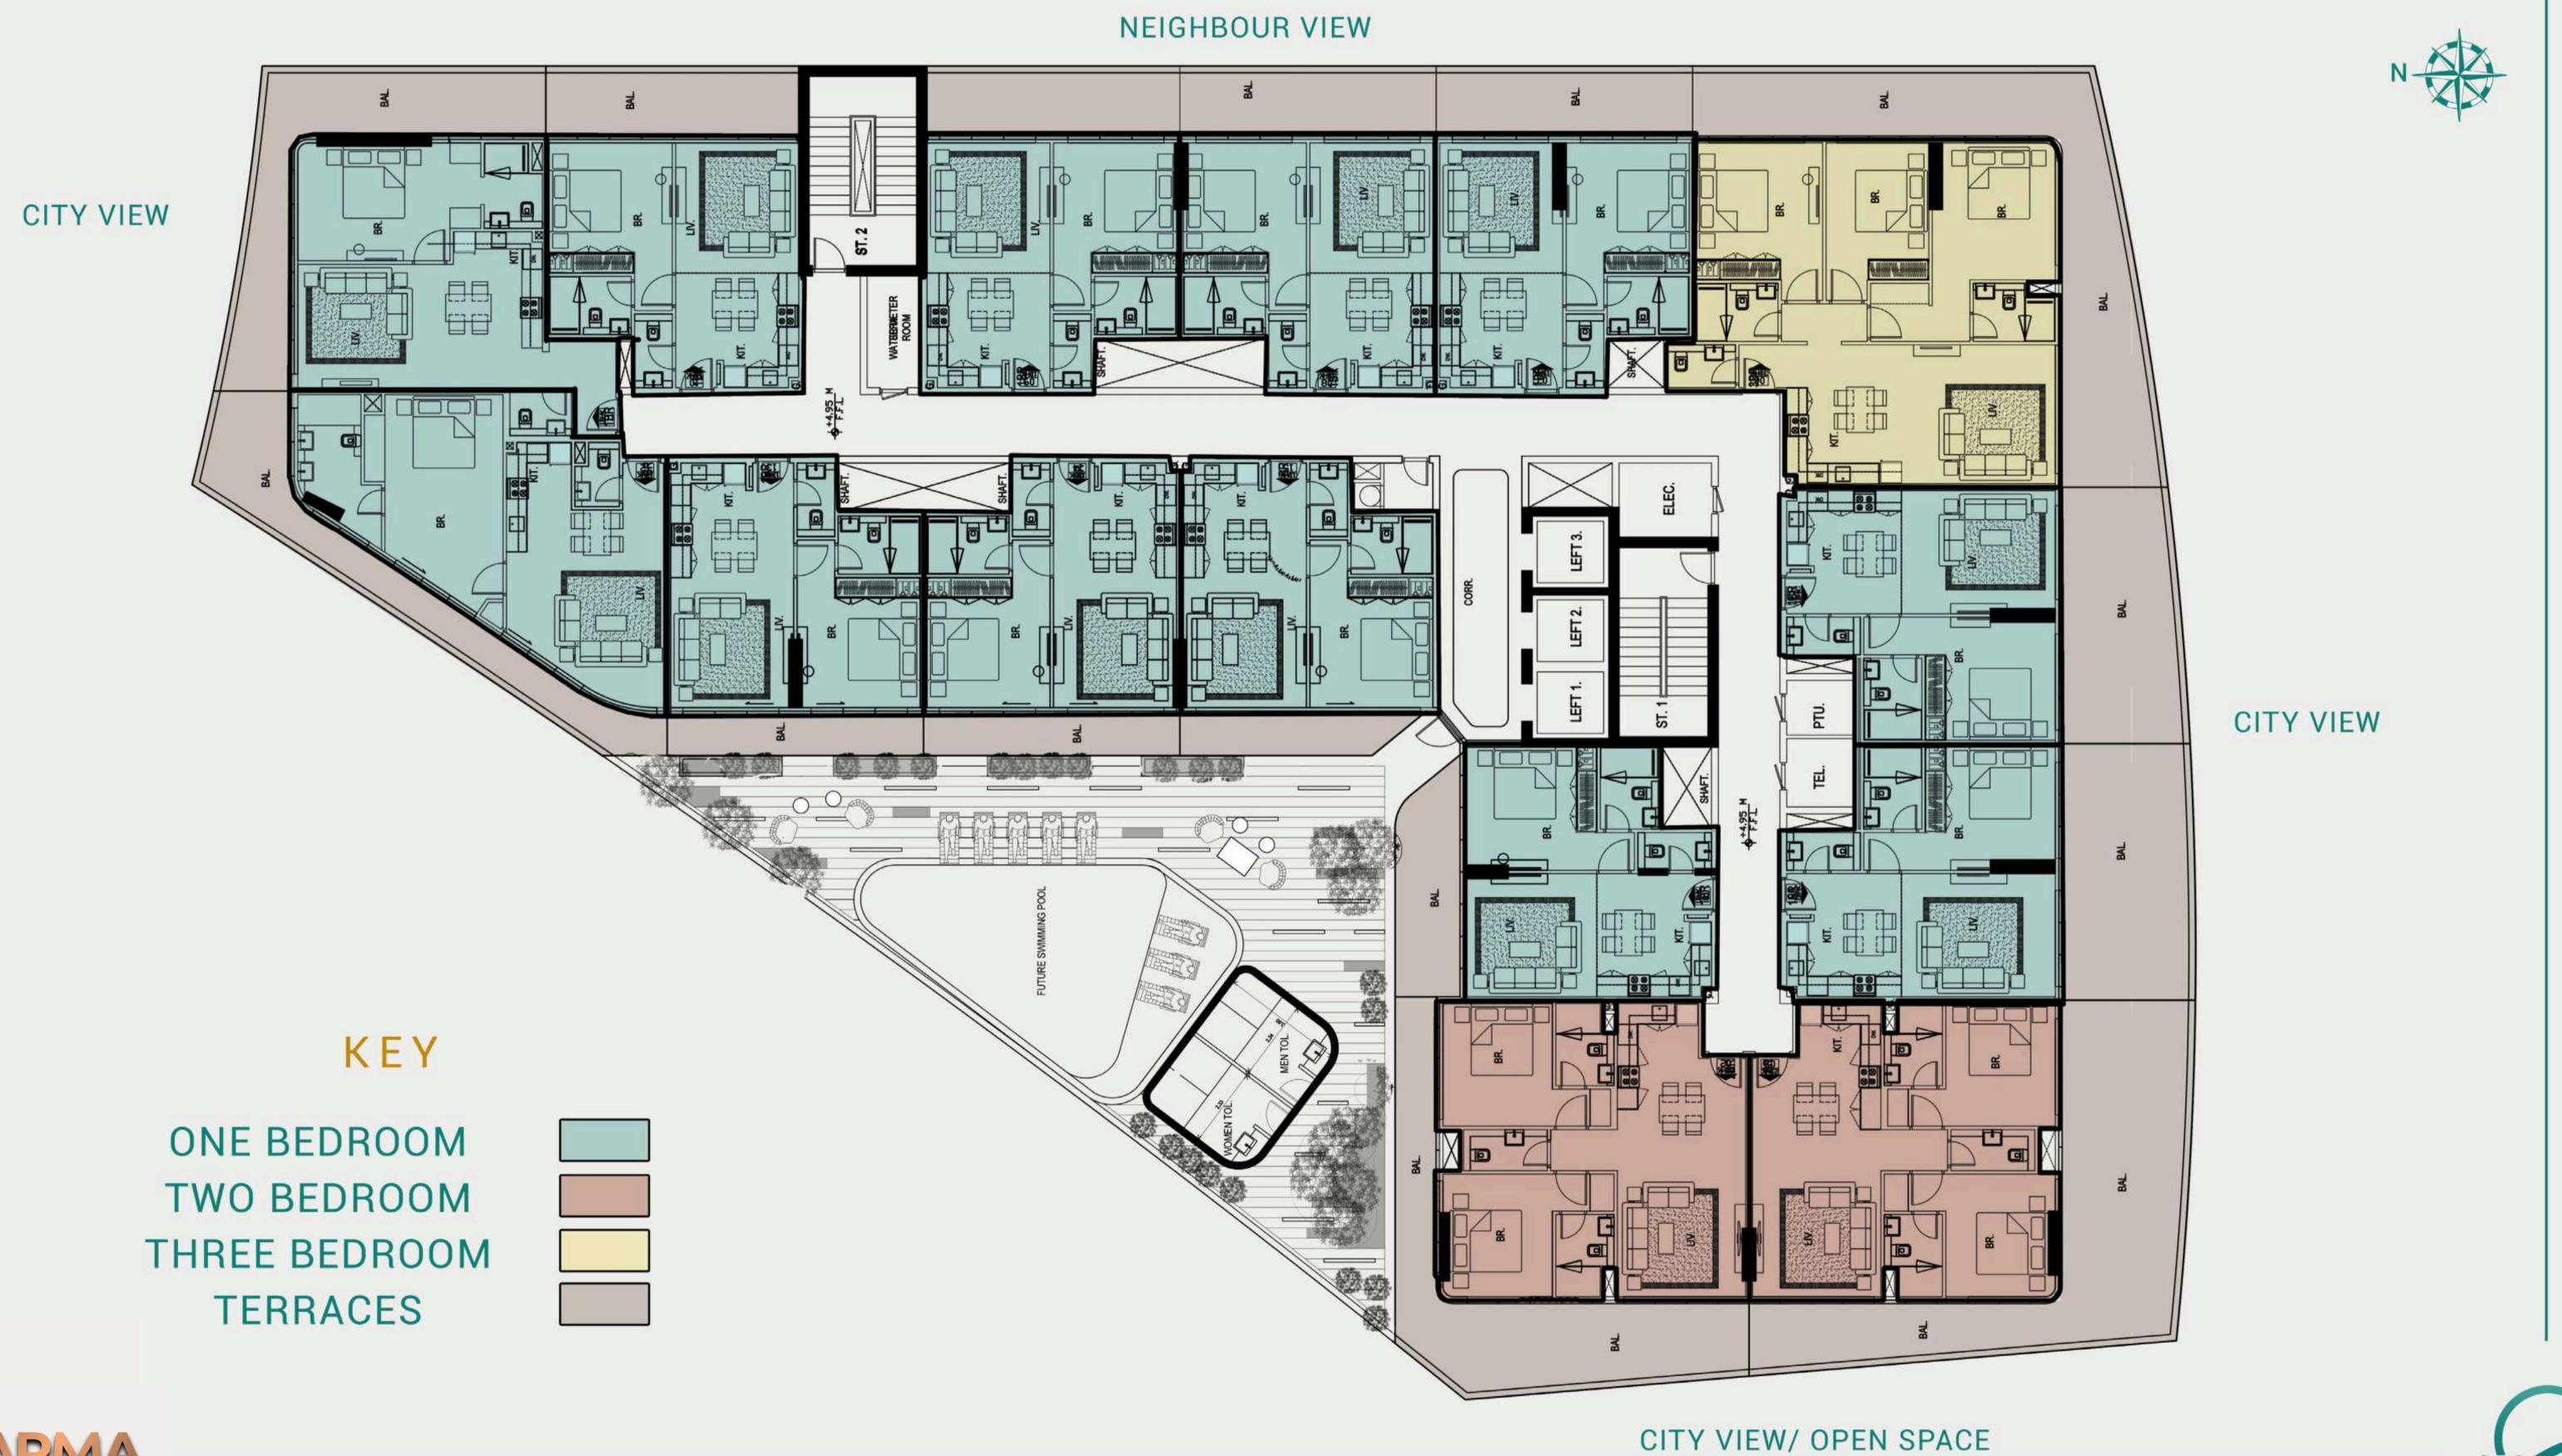

#### KEY PLAN

LIVING ROOM 3.80m x 3.60m

KARMA

NEIGHBOUR VIEW CITY VIEW CITY VIEW POOL FACING KEY ONE BEDROOM TWO BEDROOM THREE BEDROOM TERRACES

CITY VIEW/ OPEN SPACE