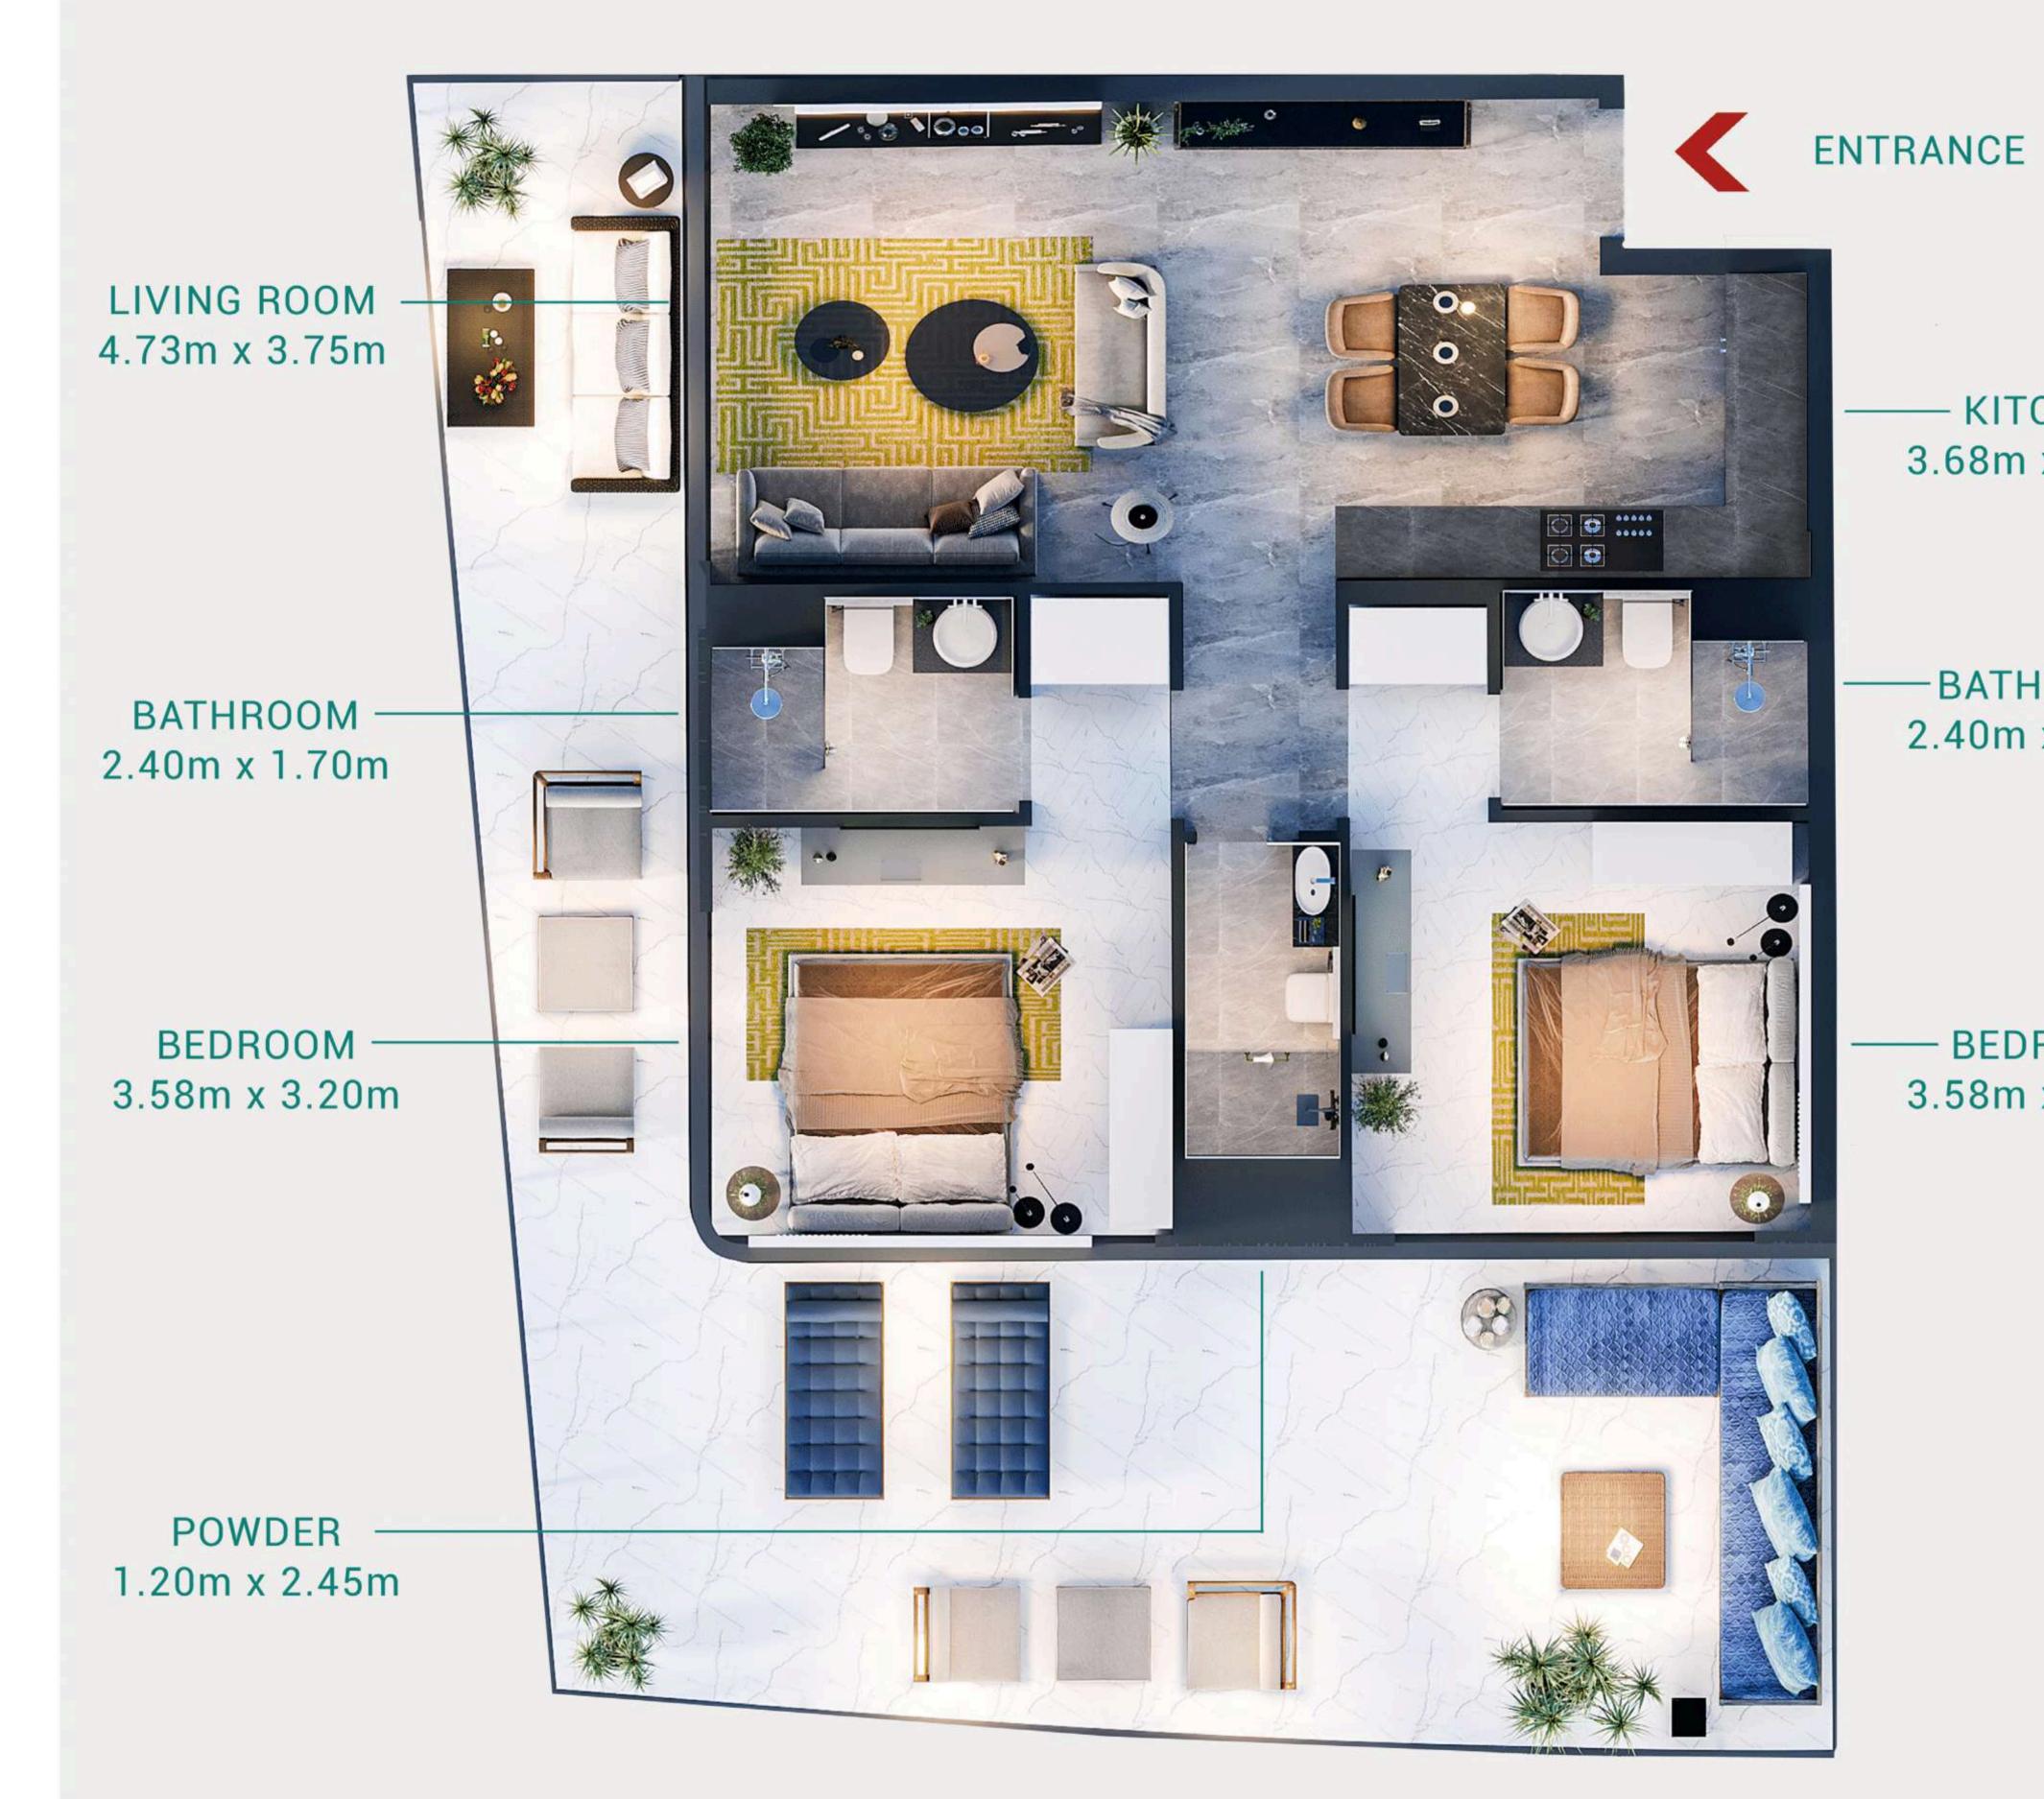

#### KEY PLAN

KITCHEN 3.68m x 2.55m

-BATHROOM 2.40m x 1.70m

- BEDROOM 3.58m x 3.20m