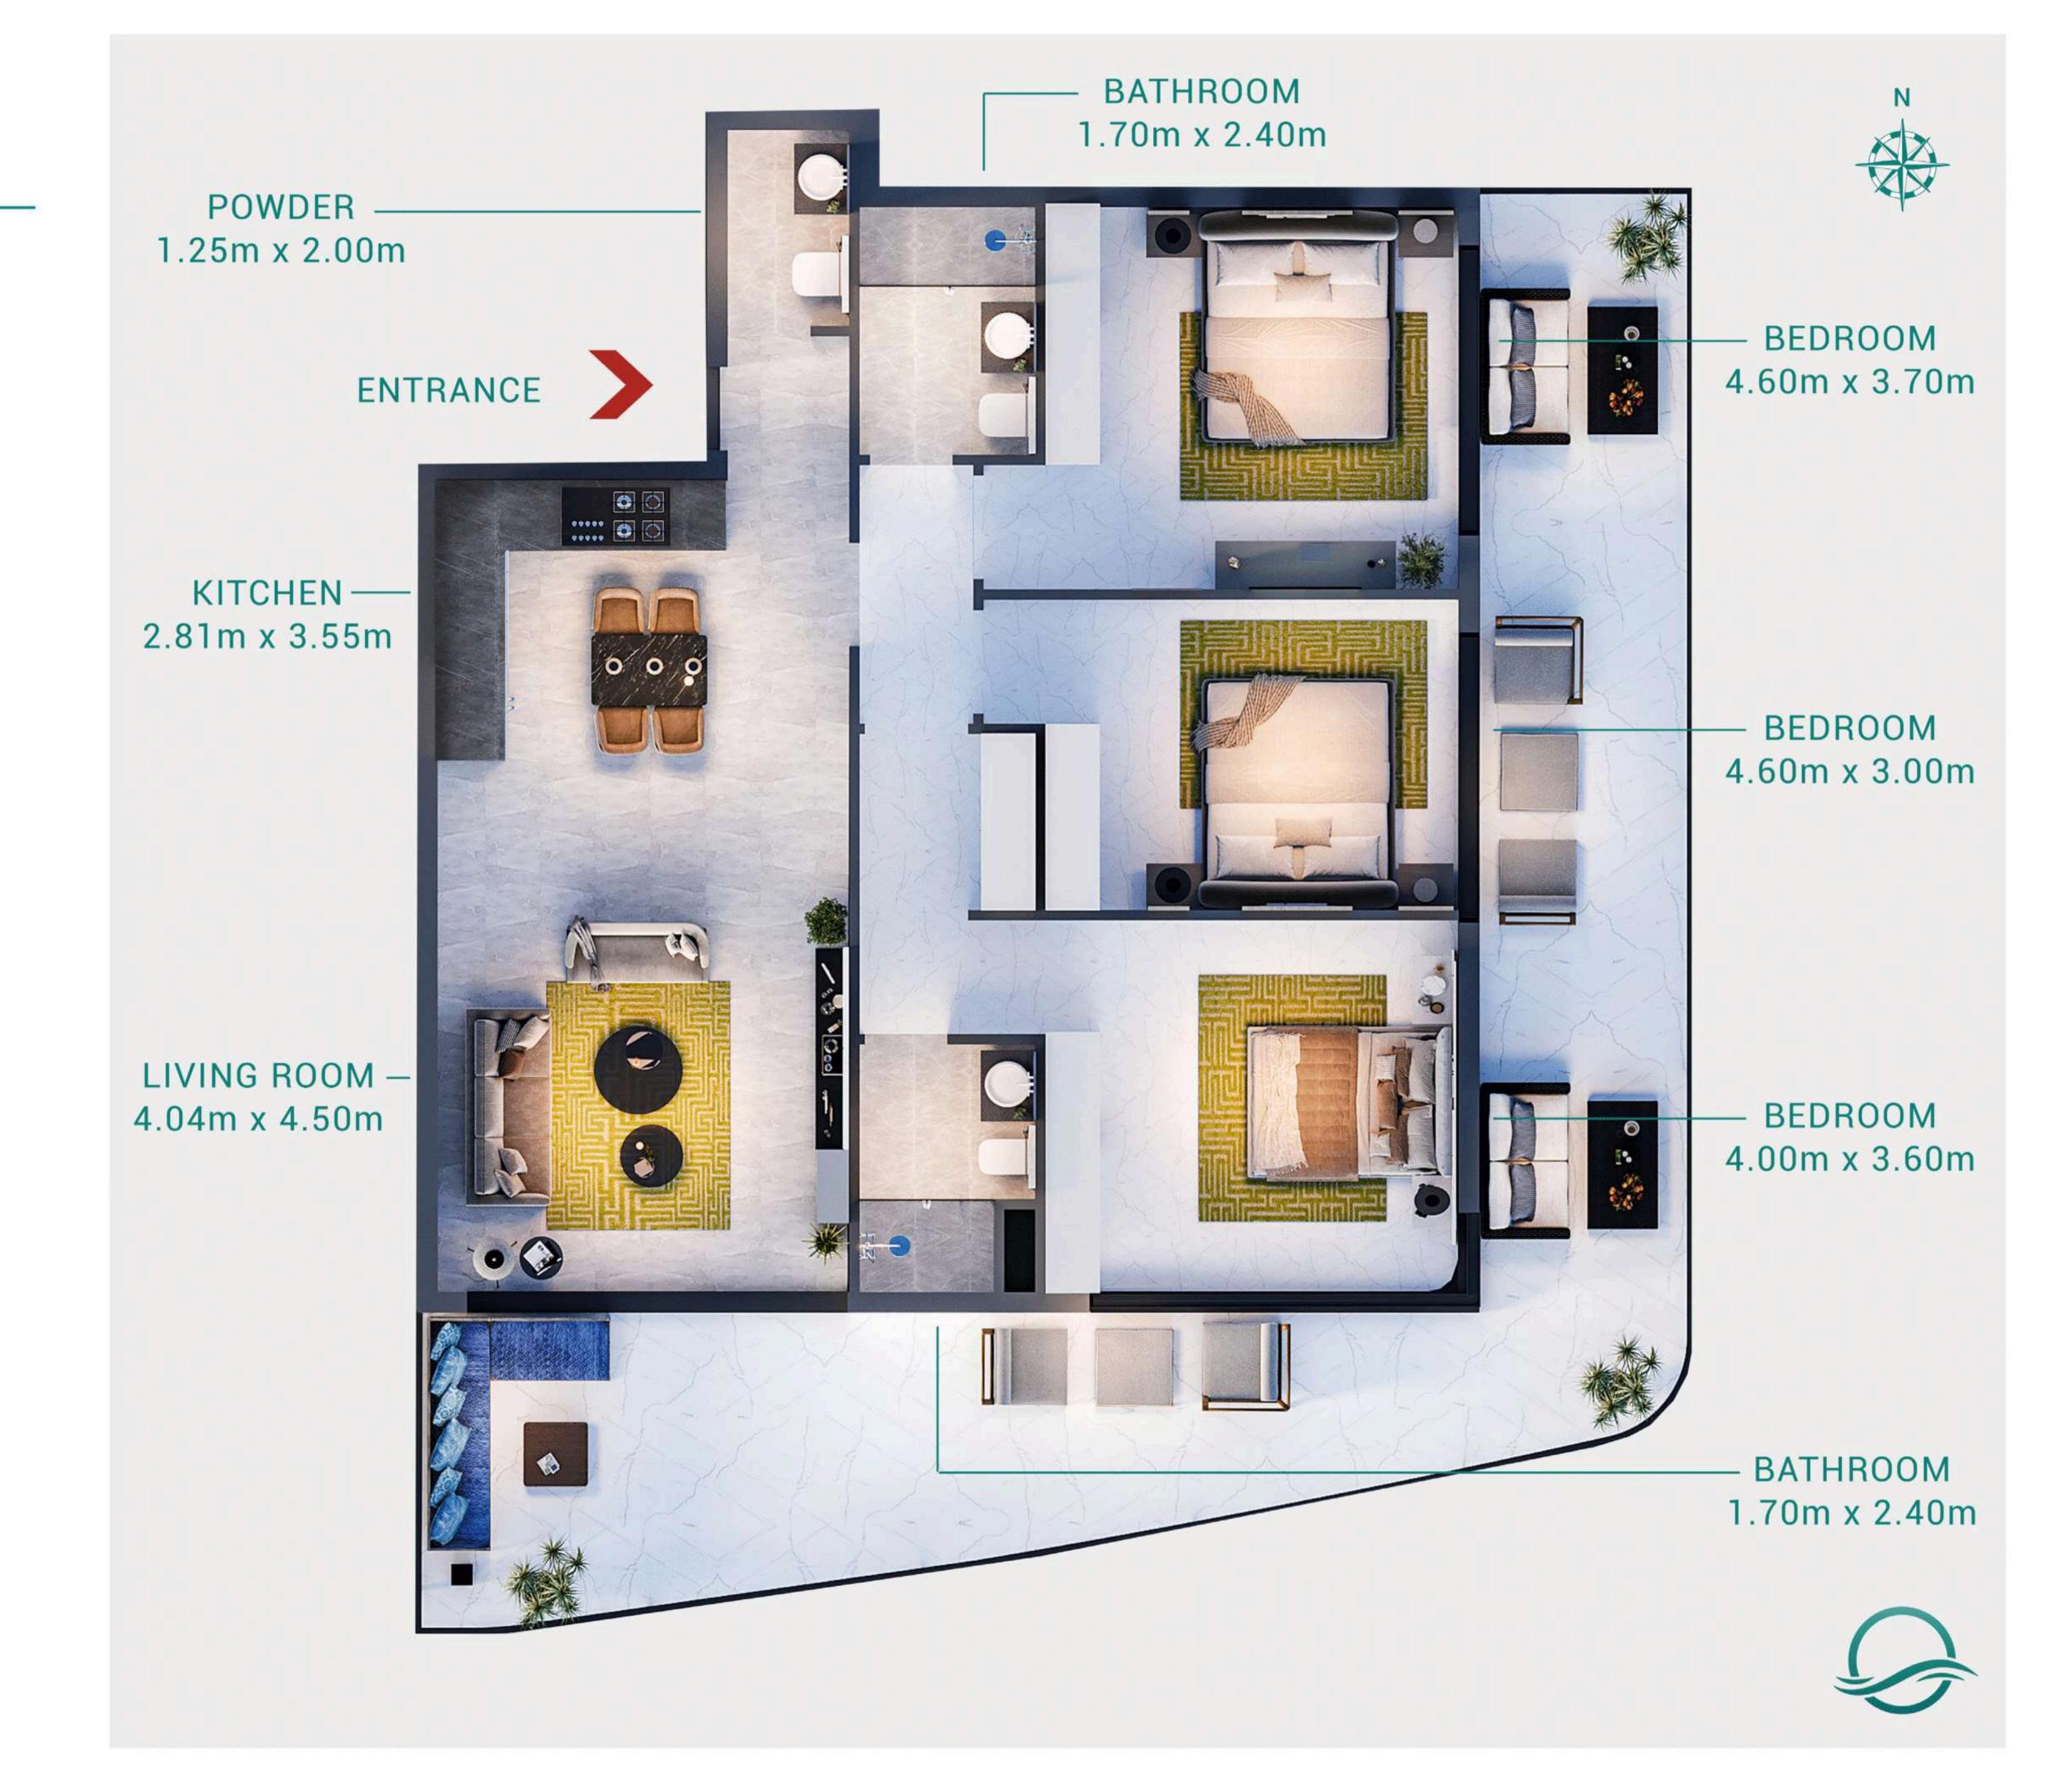

#### KEY PLAN

POWDER 1.10m x 2.15m

BATHROOM

2.40m x 1.70m

KITCHEN -2.40m x 3.35m

LIVING ROOM 3.60m x 4.50m

BEDROOM 3.60m x 4.50m

#### KEY PLAN

POWDER 1.10m x 2.15m

BATHROOM 2.40m x 1.70m

BEDROOM 3.60m x 4.50m