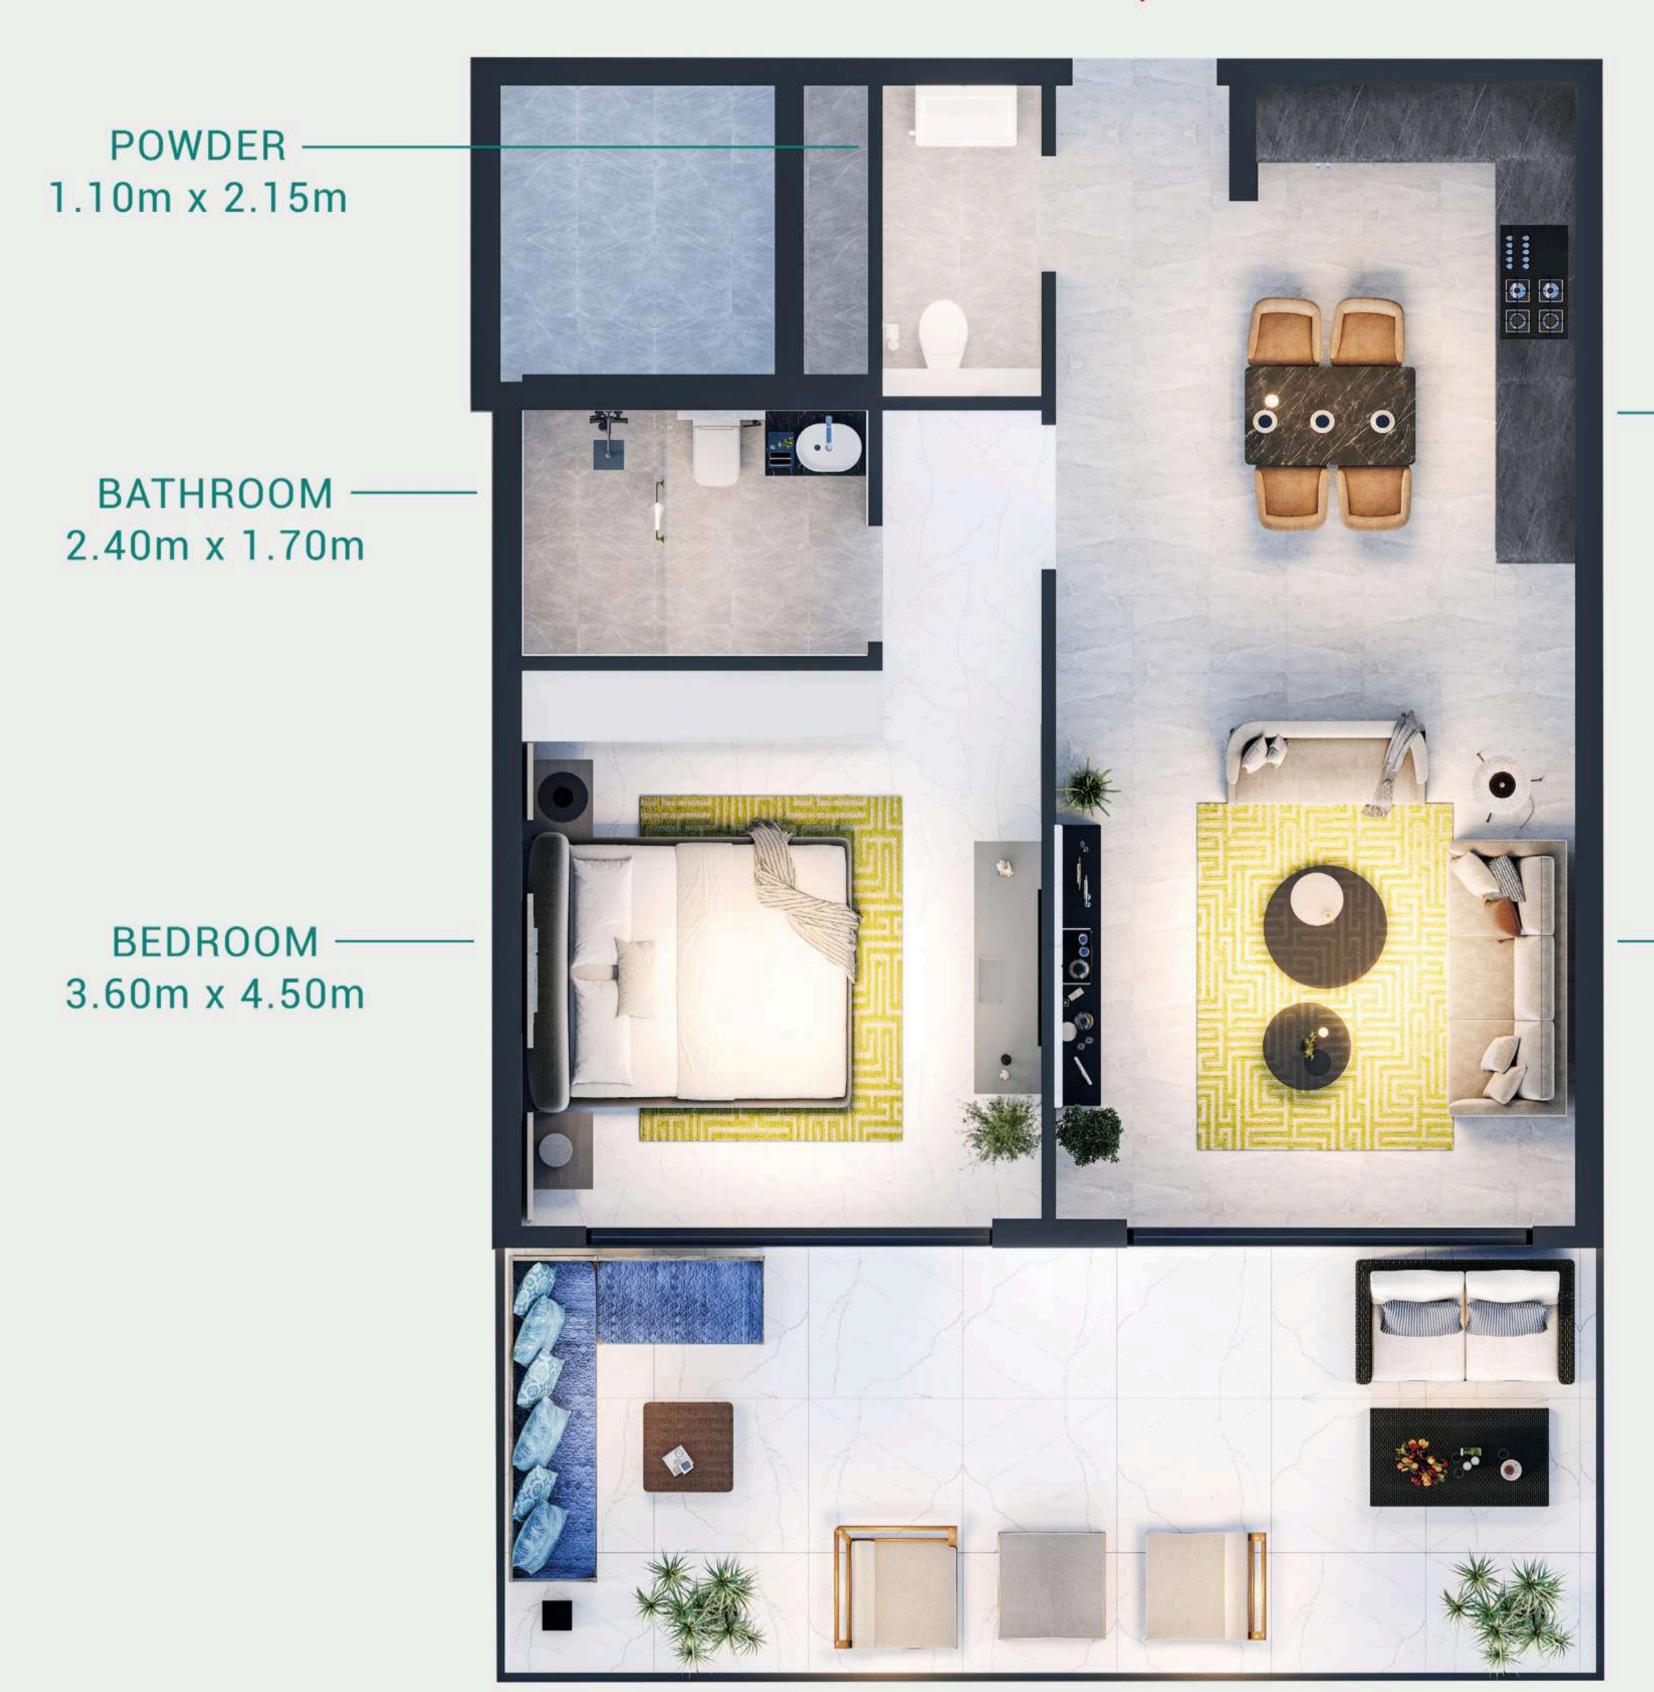

#### KEY PLAN

POWDER 1.10m x 2.15m

BATHROOM

2.40m x 1.70m

KITCHEN -2.40m x 3.35m

LIVING ROOM 3.60m x 4.50m

BEDROOM 3.60m x 4.50m

#### KEY PLAN

POWDER -1.10m x 2.15m BATHROOM

2.40m x 1.70m

BEDROOM -3.60m x 4.50m

LIVING ROOM 3.60m x 4.50m

#### KEY PLAN

POWDER 1.10m x 2.15m

BATHROOM 2.40m x 1.70m

BEDROOM 3.60m x 4.50m

#### KEY PLAN

KITCHEN 2.40m x 3.35m

LIVING ROOM 3.60m x 4.50m