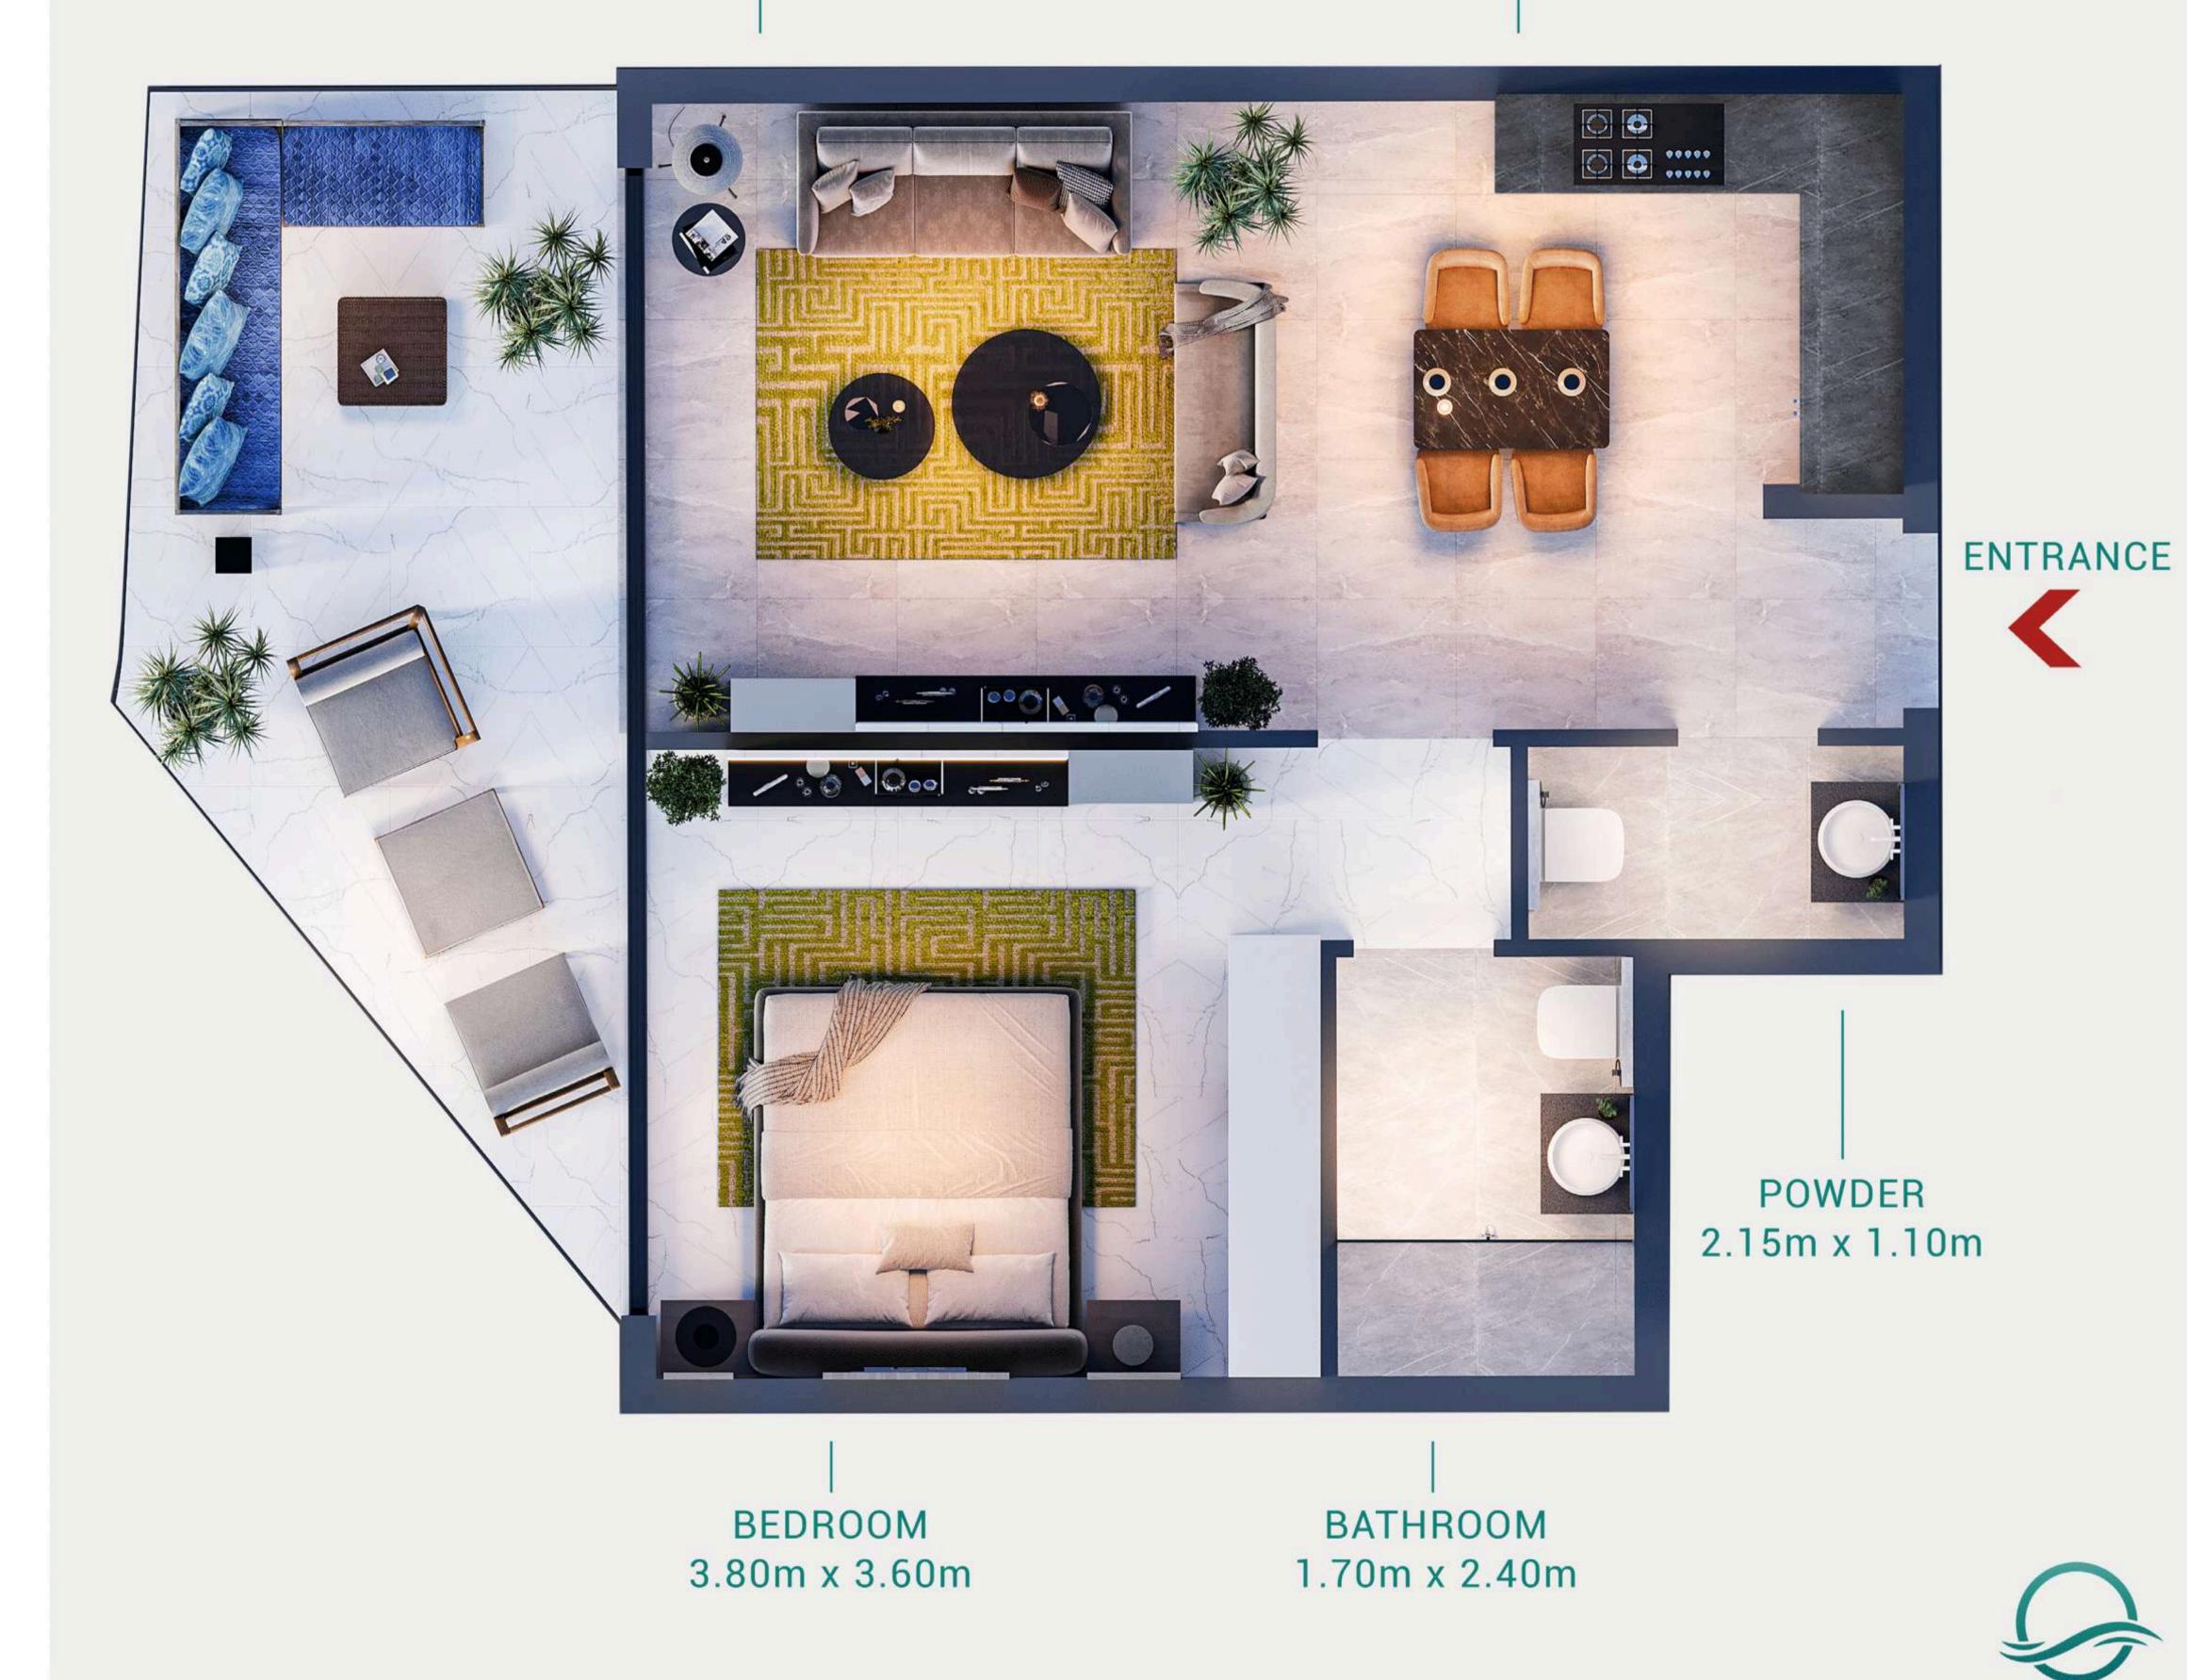

#### **KEY PLAN**

BEDROOM

3.80m x 3.60m

BATHROOM

1.70m x 2.40m

POWDER

2.15m x 1.10m