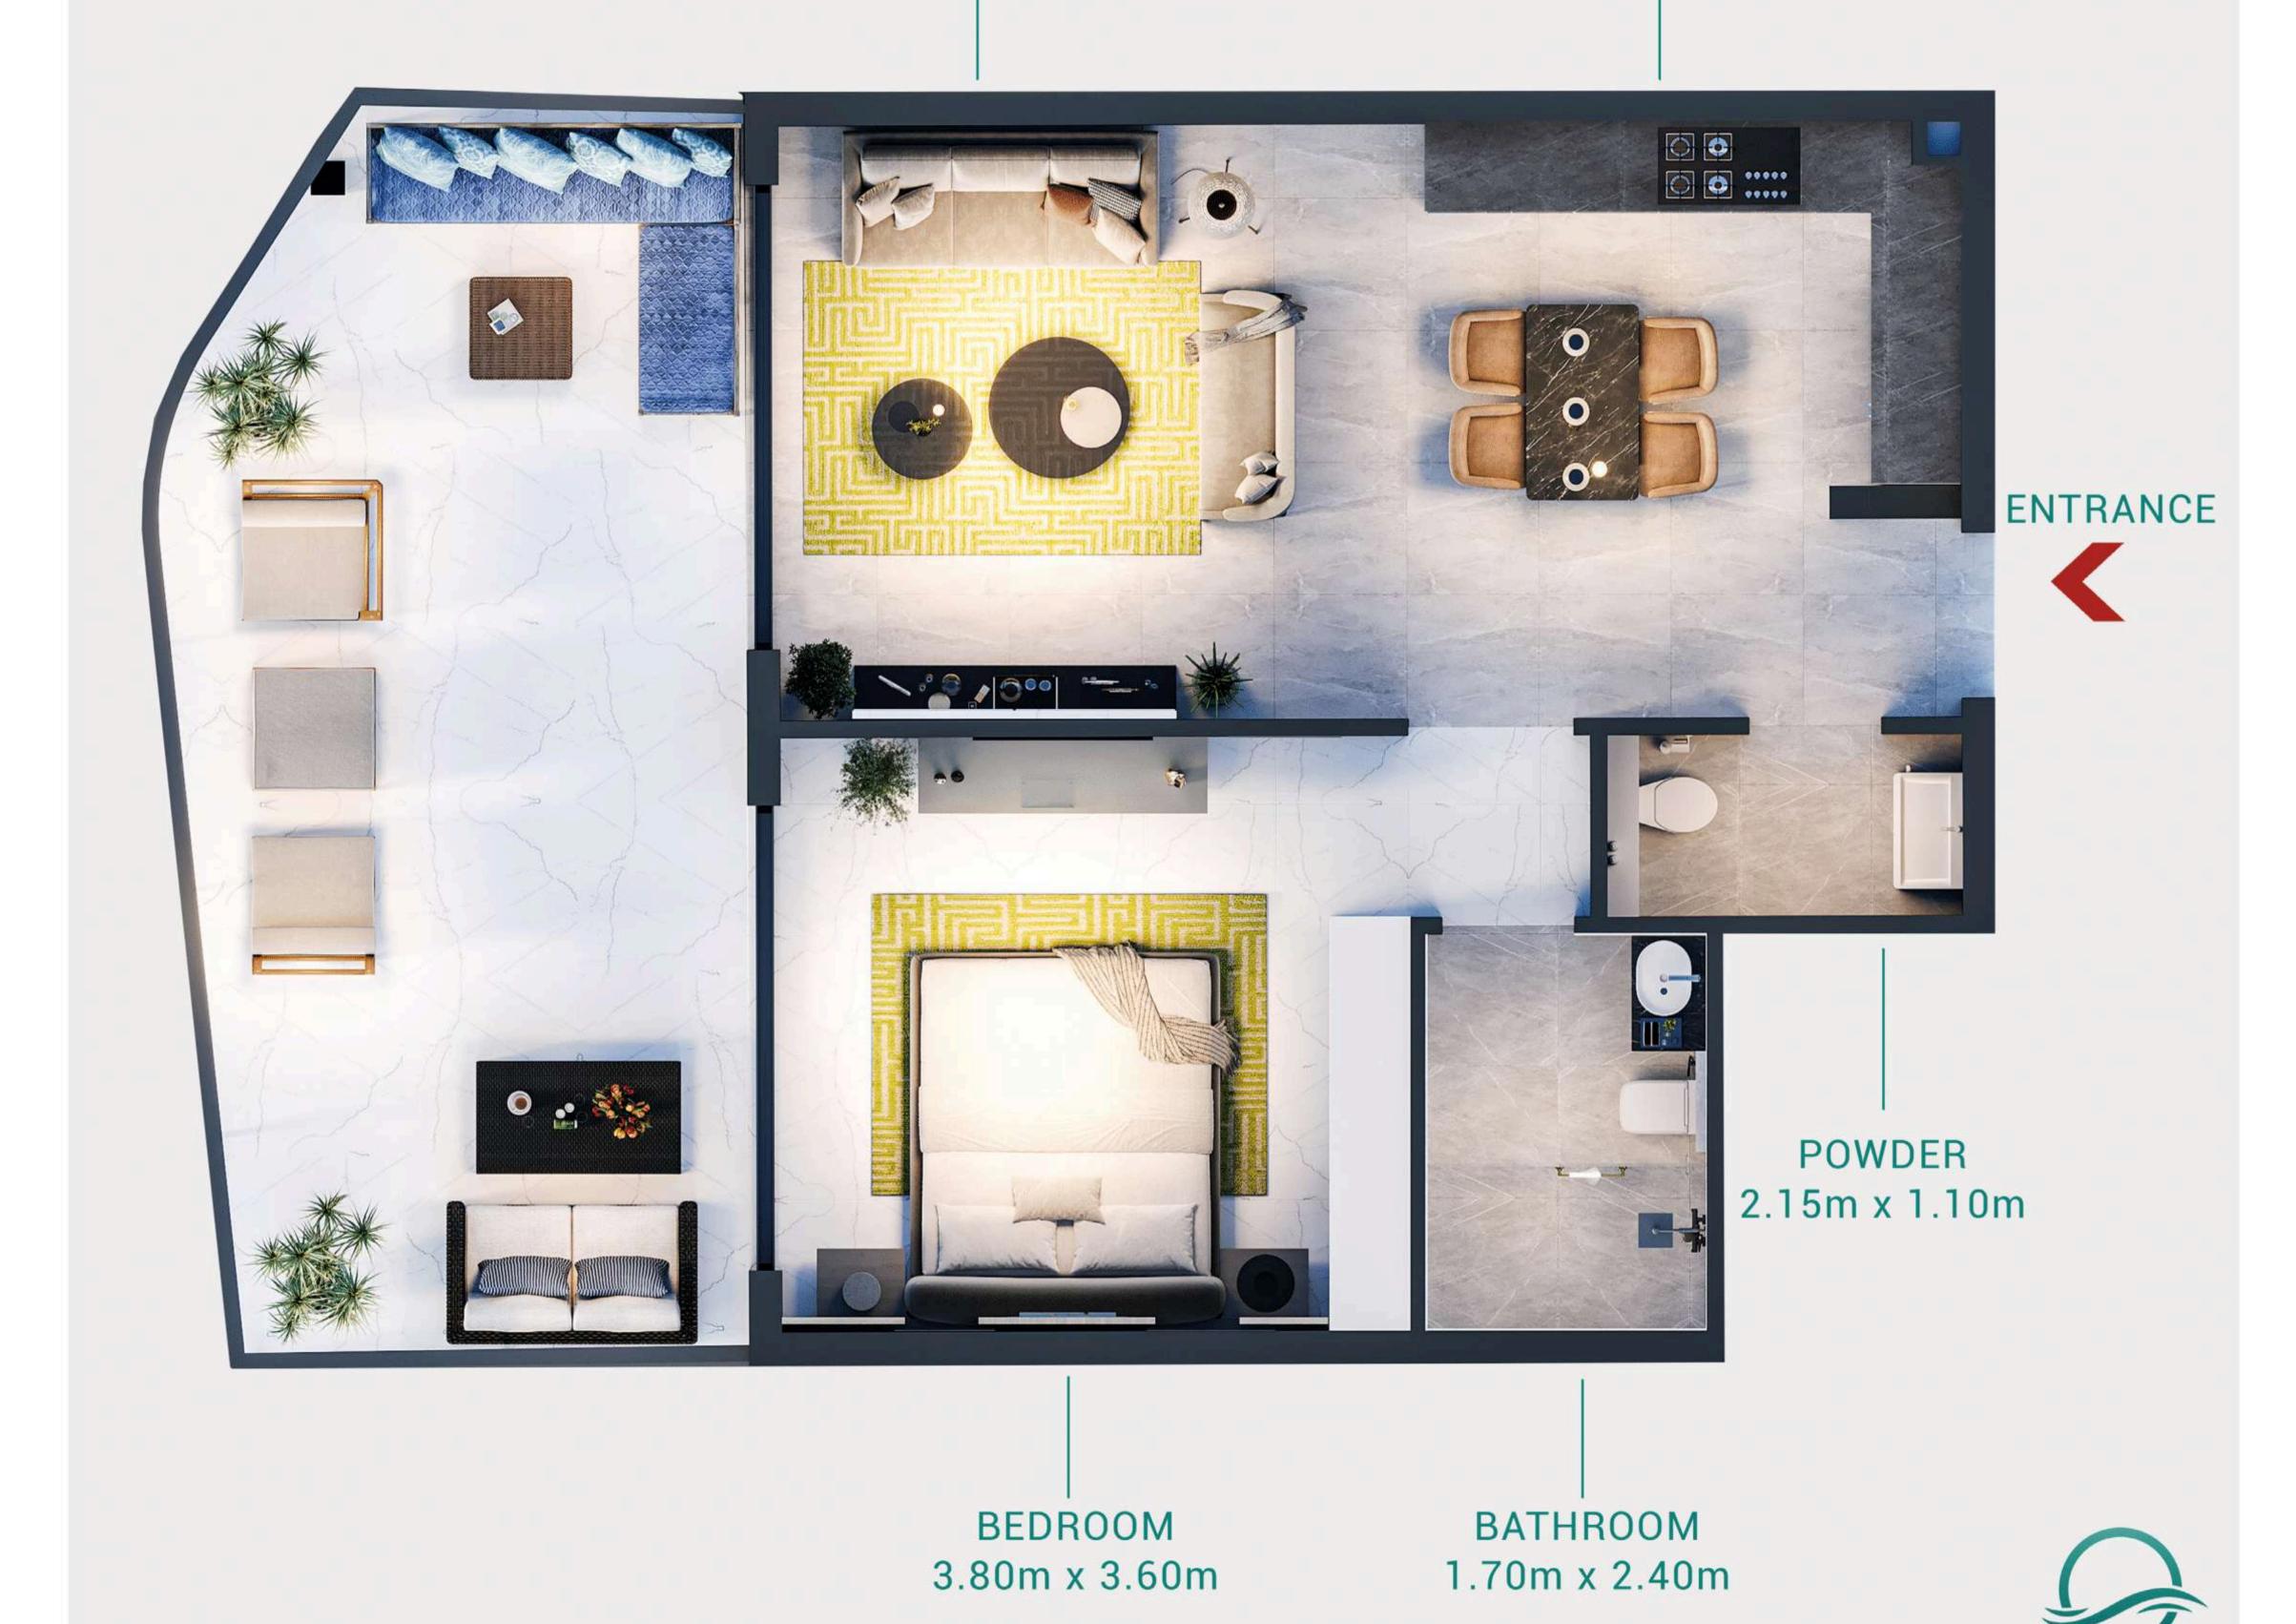

### ONE BEDROOM

#### SUITE AREA

51.90 m<sup>2</sup>

558.65 ft<sup>2</sup>

#### BALCONY AREA

15.34 m<sup>2</sup>

165.12 ft<sup>2</sup>

### TOTAL AREA

67.24 m<sup>2</sup> 723.77 ft<sup>2</sup>

#### **KEY PLAN**

BEDROOM

3.80m x 3.60m

BATHROOM

1.70m x 2.40m

POWDER

2.15m x 1.10m