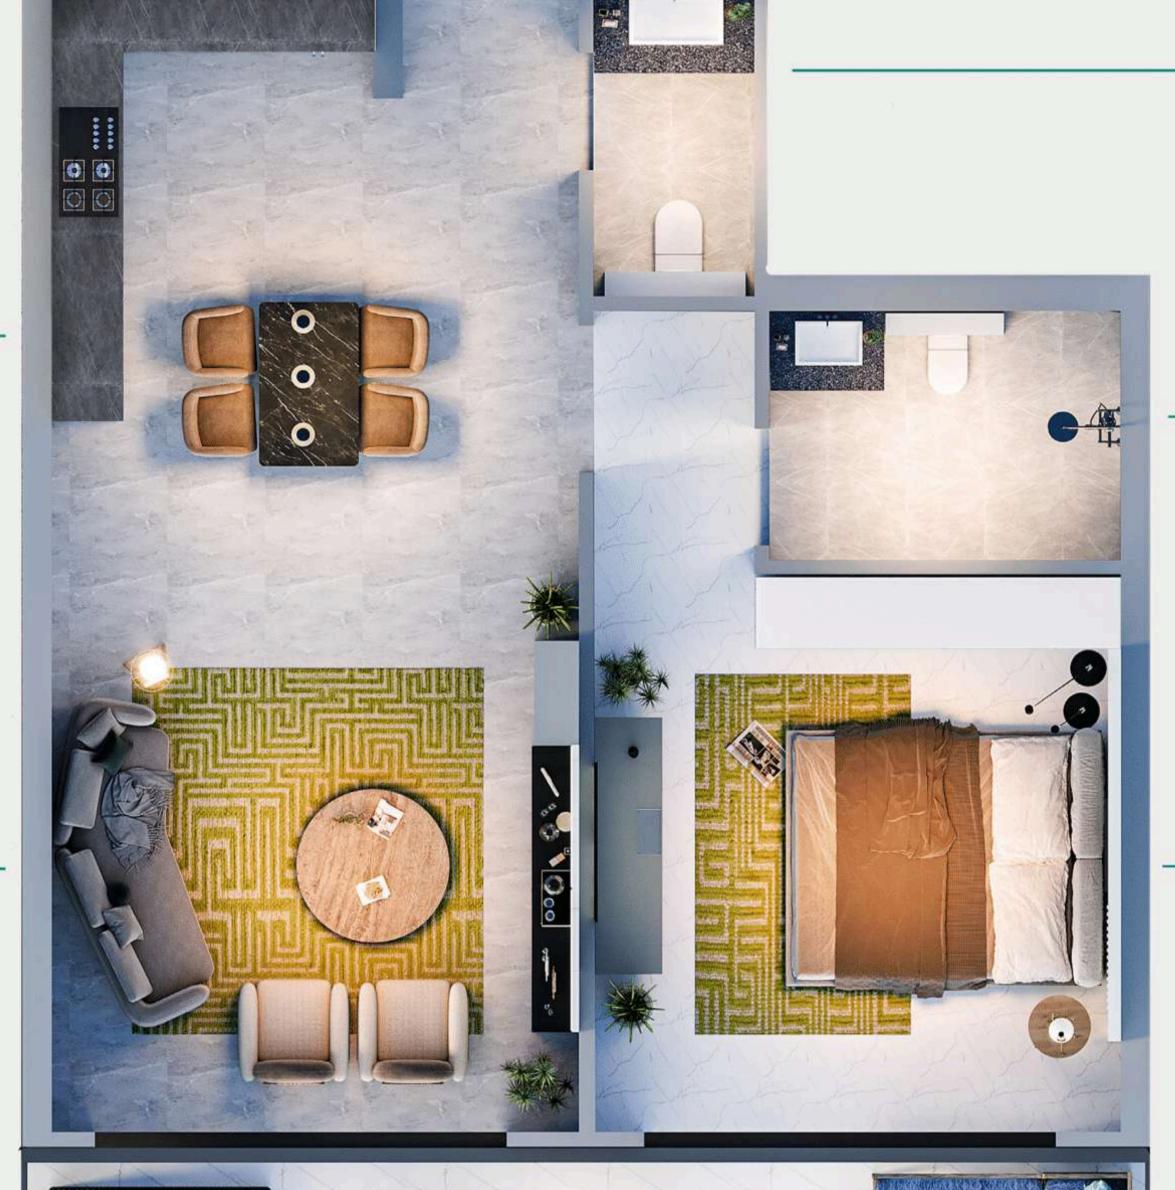

#### KEY PLAN

KITCHEN 3.68m x 2.55m

-BATHROOM 2.40m x 1.70m

- BEDROOM 3.58m x 3.20m