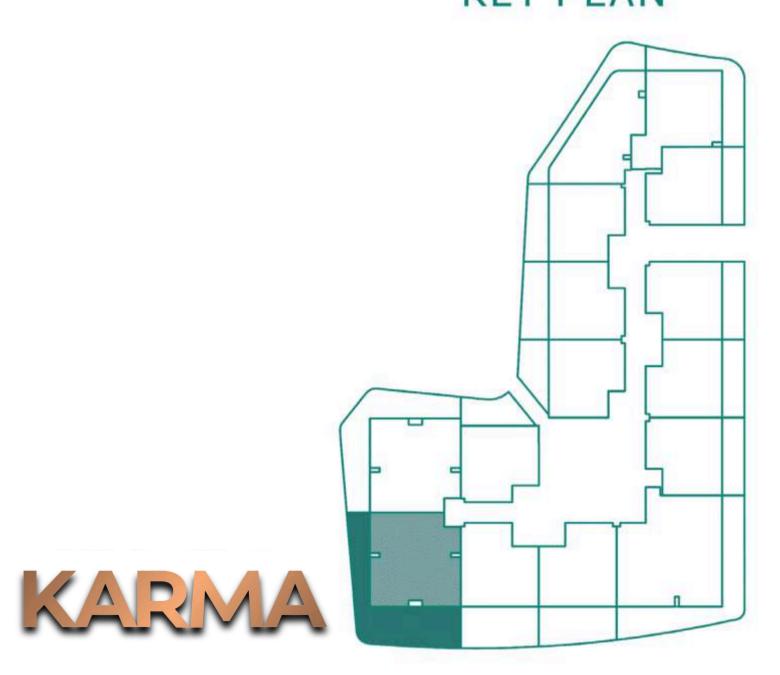

### TWO BEDROOM

#### SUITE AREA

77.30 m<sup>2</sup>

832.05 ft<sup>2</sup>

#### BALCONY AREA

53.06 m<sup>2</sup>

571.15 ft<sup>2</sup>

#### TOTAL AREA

130.36 m<sup>2</sup> 1403.20 ft<sup>2</sup>

#### KEY PLAN

KITCHEN 3.68m x 2.55m

-BATHROOM 2.40m x 1.70m

- BEDROOM 3.58m x 3.20m