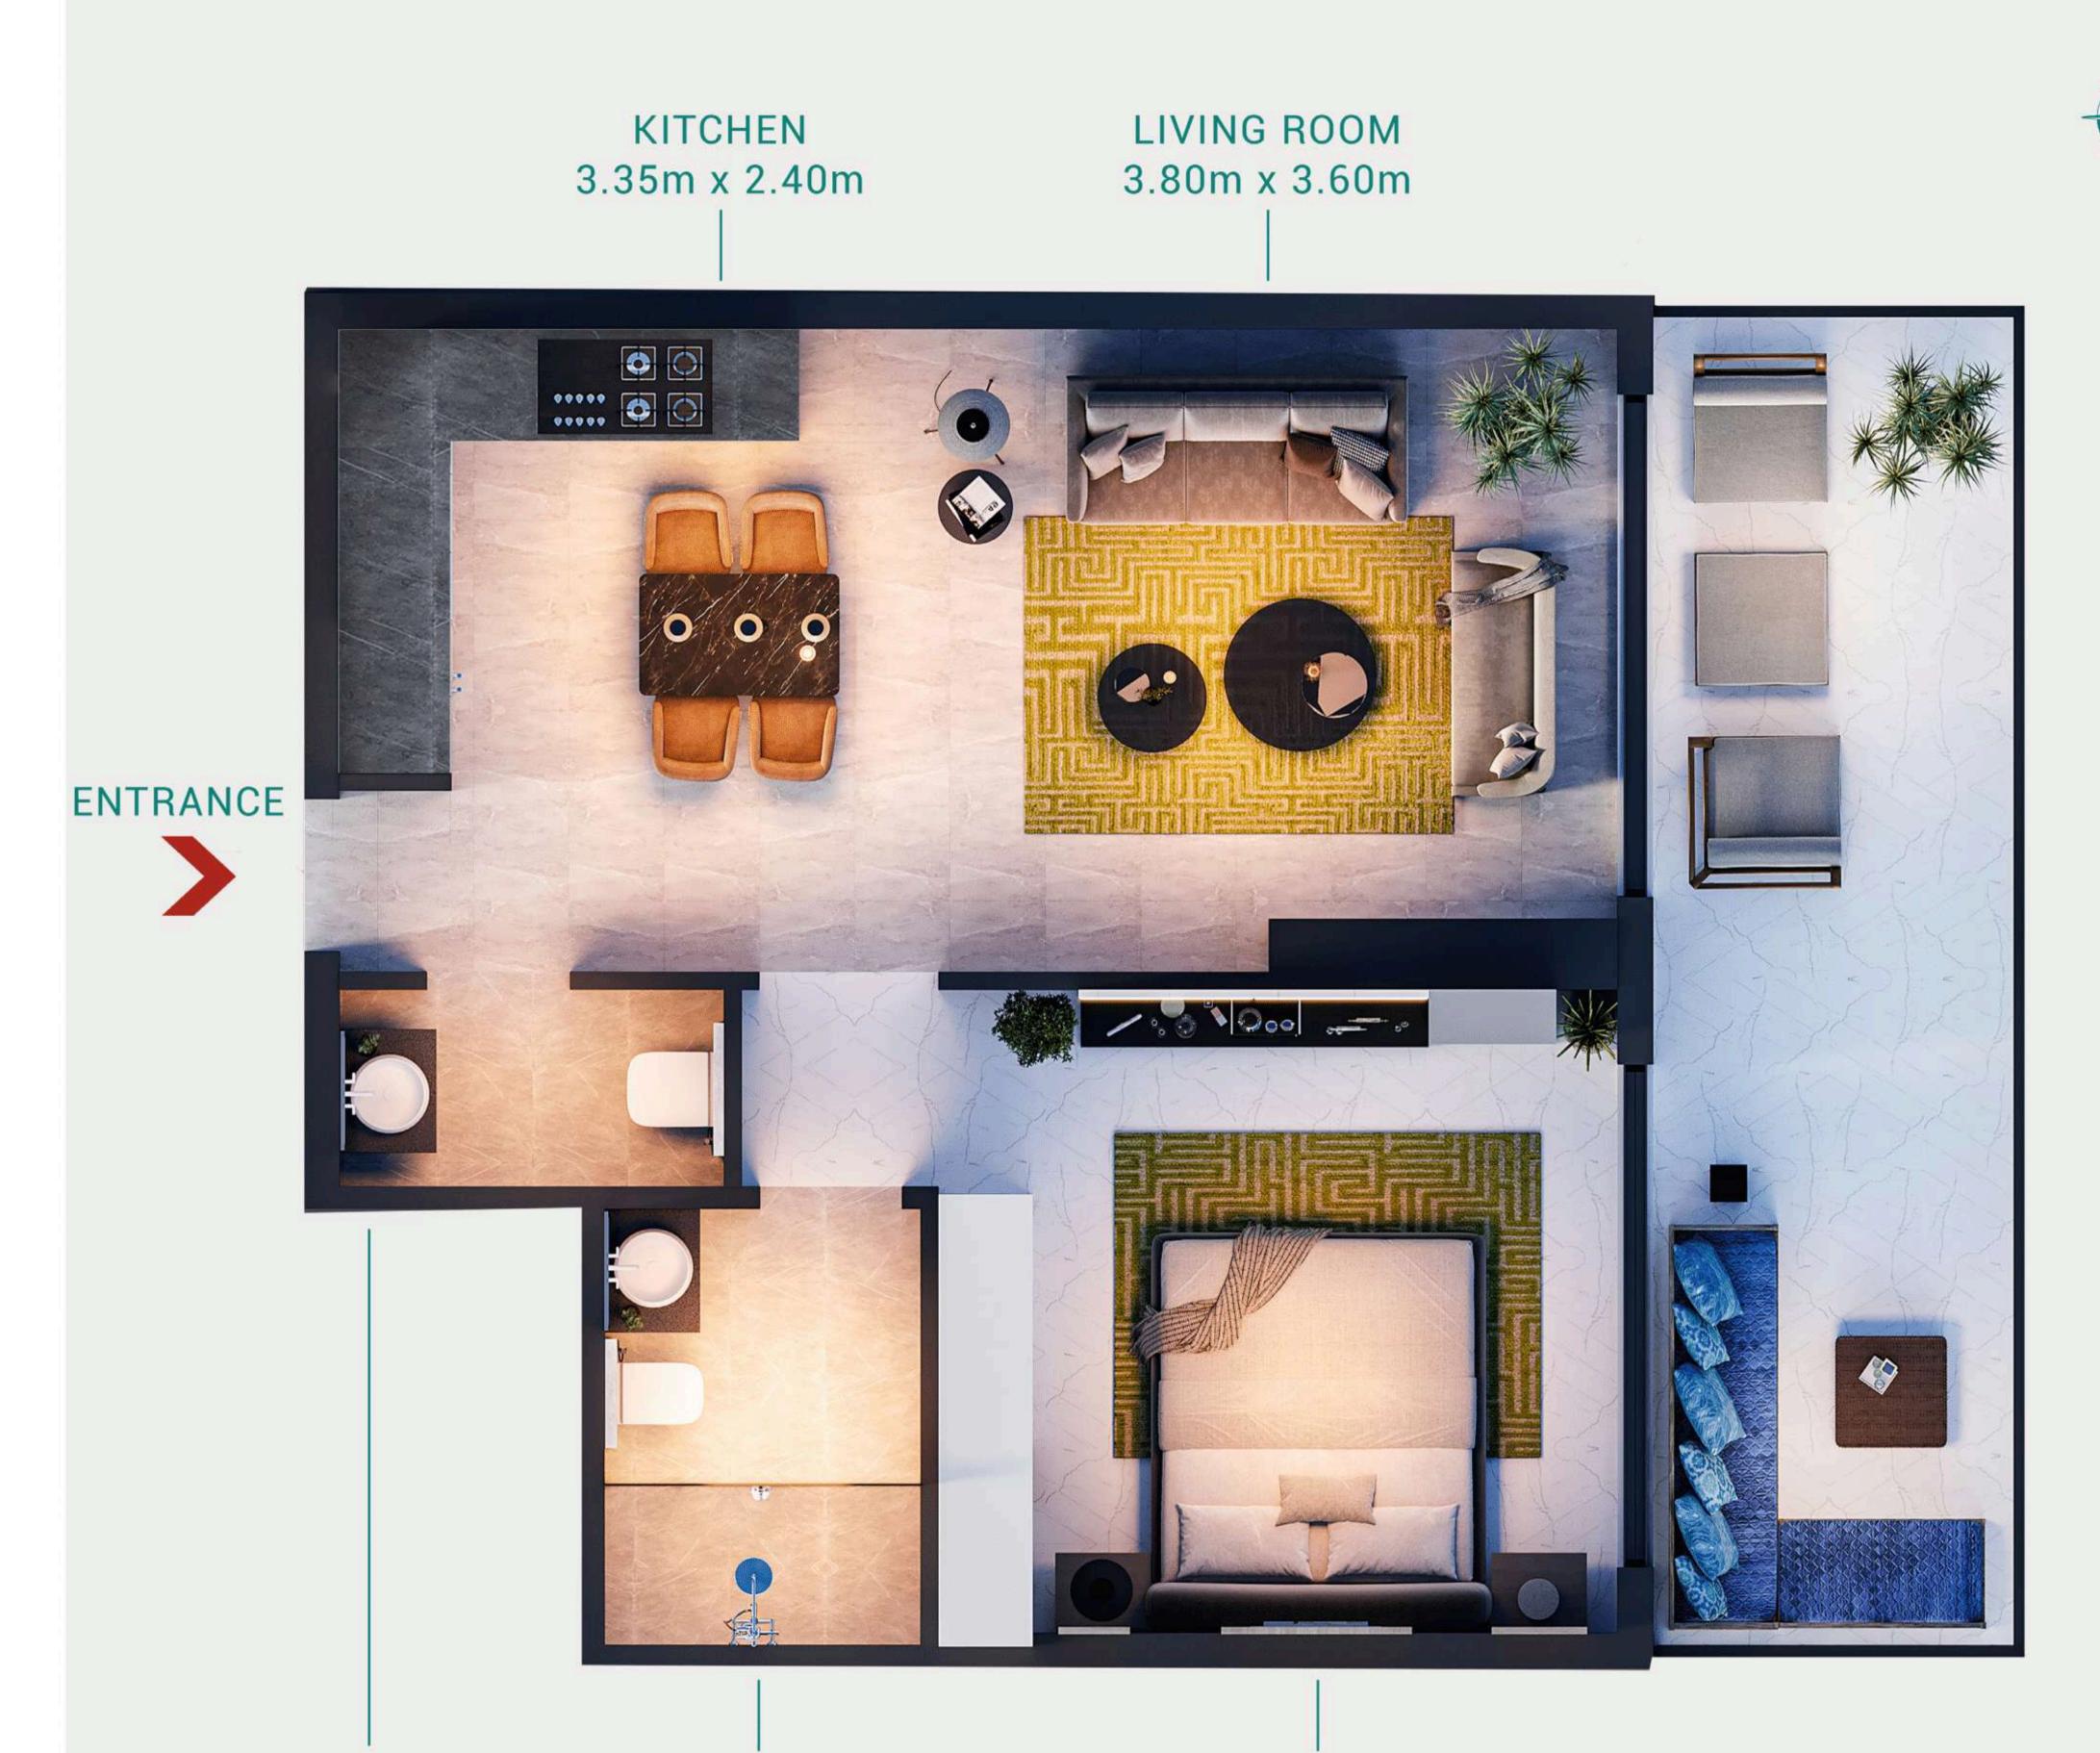

### ONE BEDROOM

#### SUITE AREA

55.23 m<sup>2</sup>

594.49 ft<sup>2</sup>

#### BALCONY AREA

22.48 m<sup>2</sup>

241.98 ft<sup>2</sup>

#### TOTAL AREA

77.71 m<sup>2</sup> 836.47 ft<sup>2</sup>

#### KEY PLAN

POWDER 1.10m x 2.15m

BATHROOM

2.40m x 1.70m

KITCHEN -2.40m x 3.35m

LIVING ROOM 3.60m x 4.50m

BEDROOM 3.60m x 4.50m