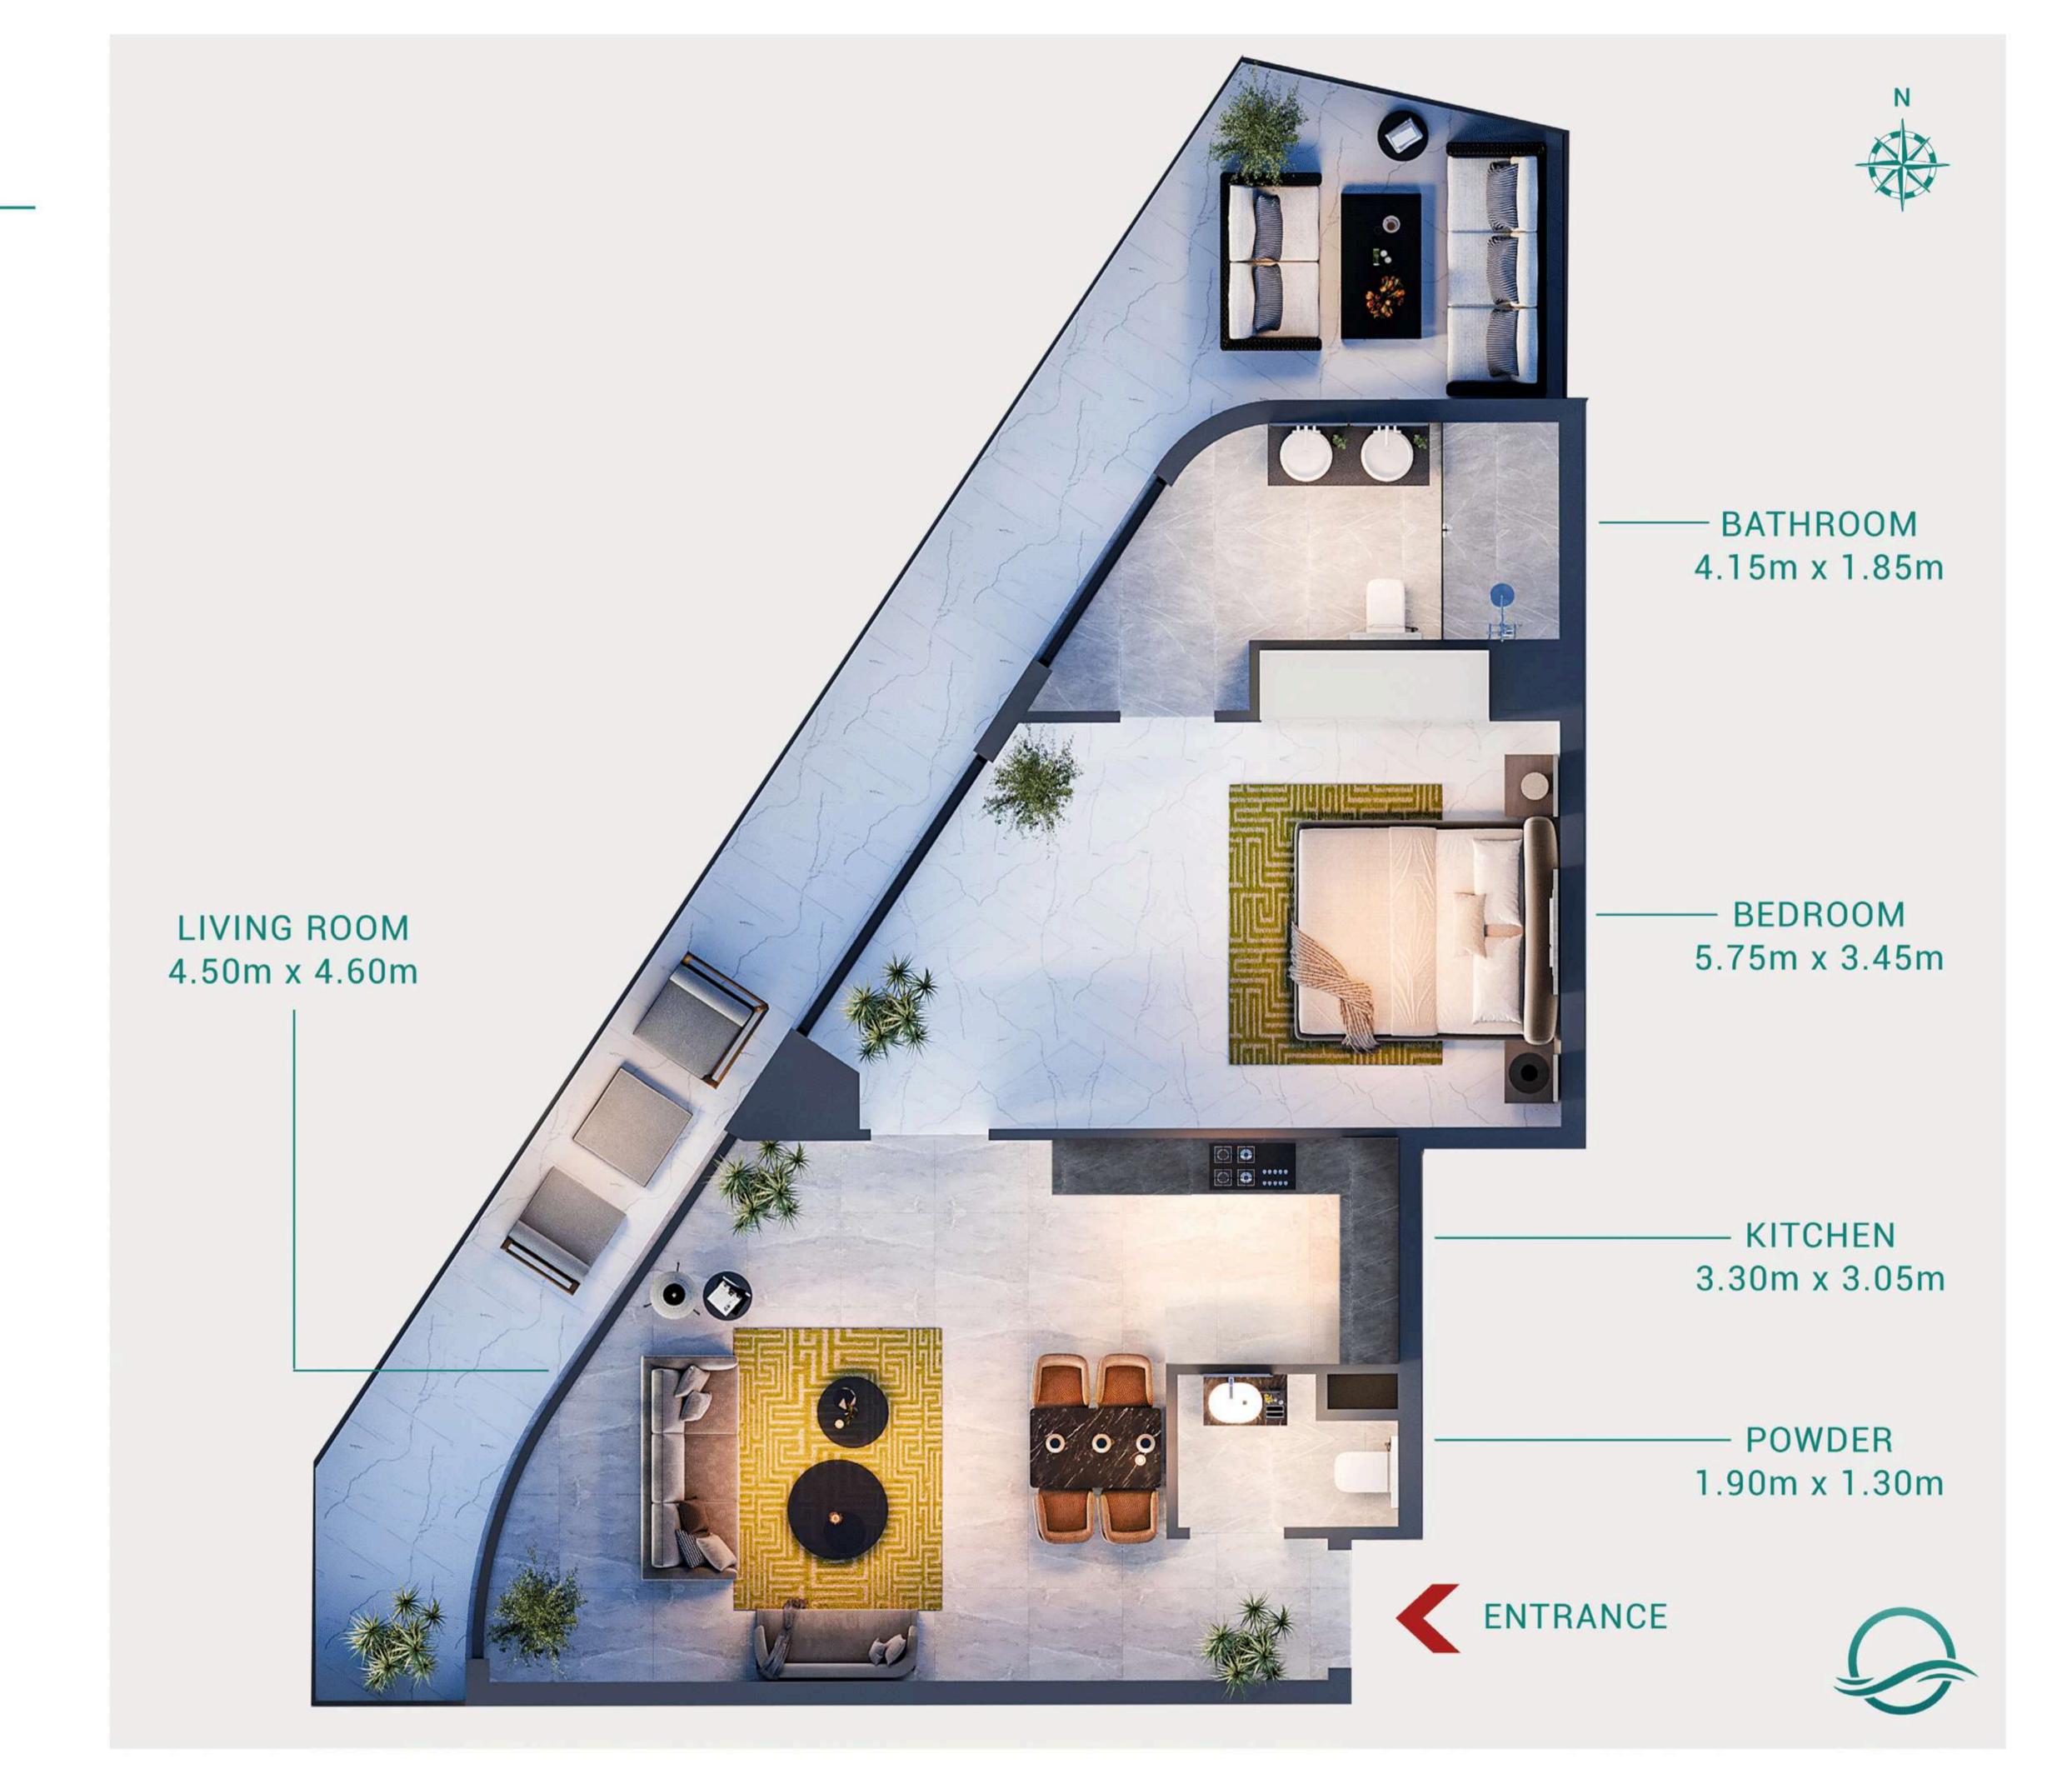

#### KEY PLAN

KITCHEN 3.68m x 2.55m

-BATHROOM 2.40m x 1.70m

- BEDROOM 3.58m x 3.20m