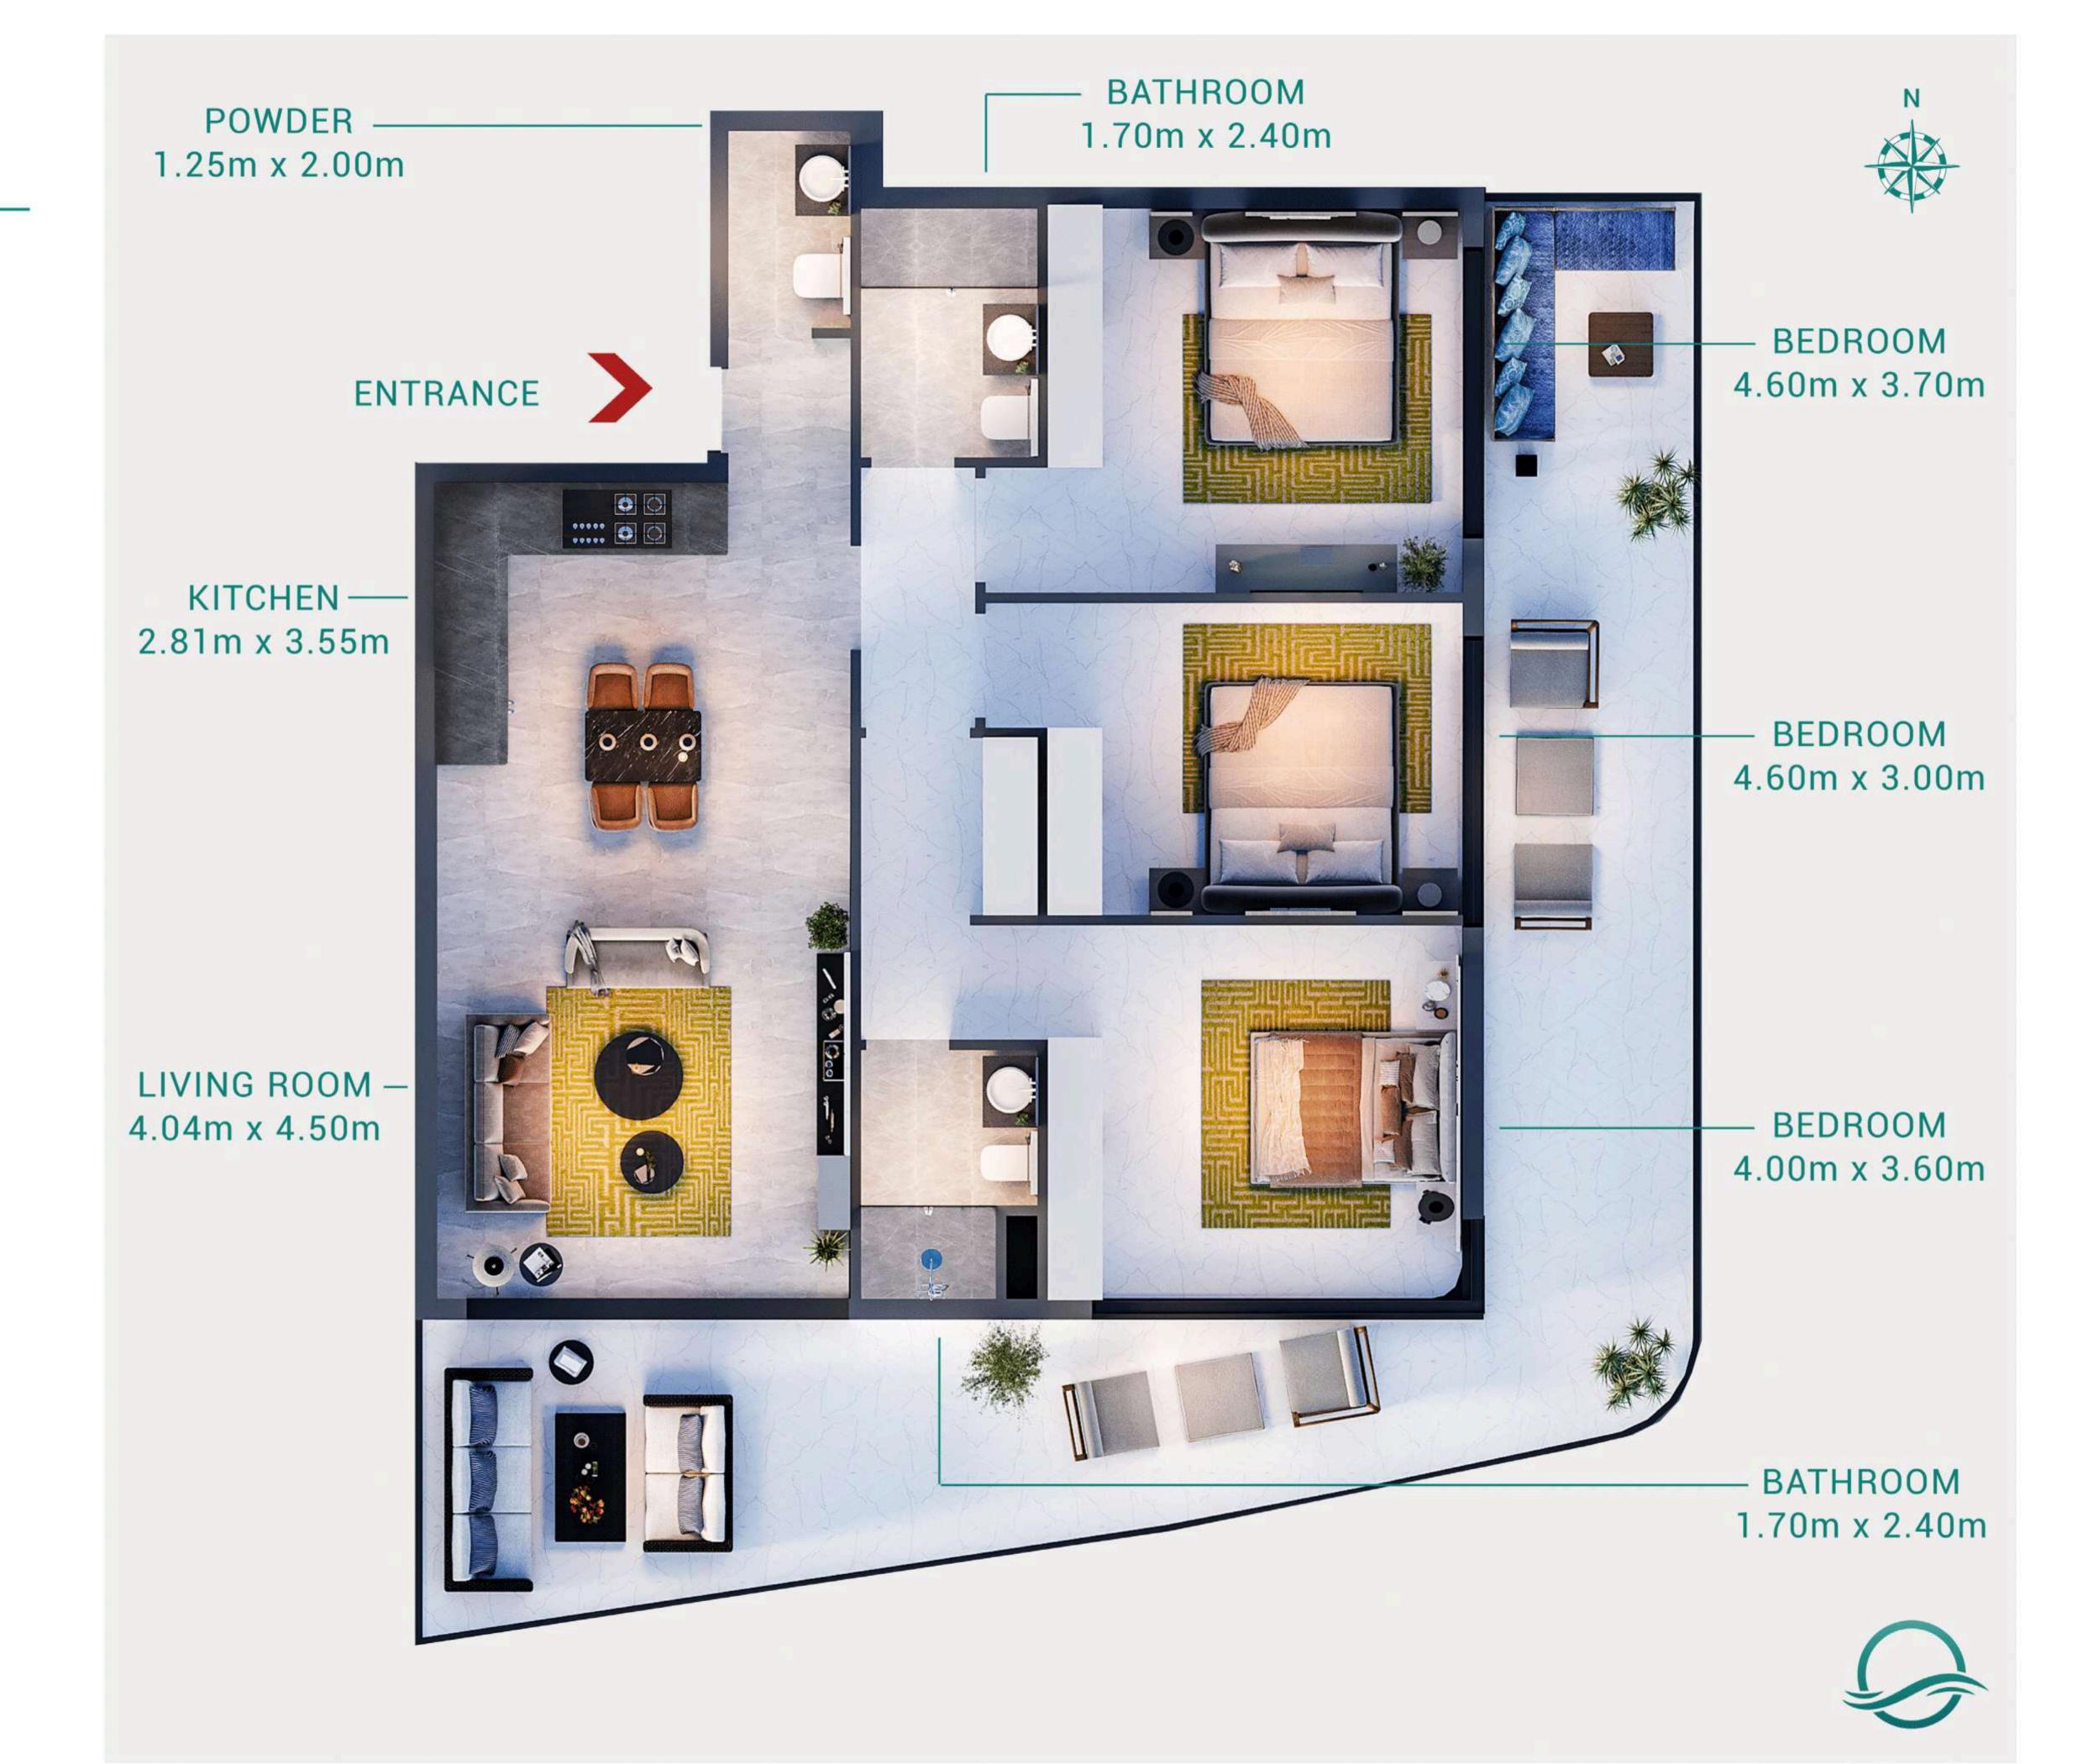

### TWO BEDROOM

#### SUITE AREA

77.73 m<sup>2</sup>

836.68 ft<sup>2</sup>

#### BALCONY AREA

46.97 m<sup>2</sup>

505.59 ft<sup>2</sup>

#### TOTAL AREA

124.70 m<sup>2</sup> 1342.27 ft<sup>2</sup>