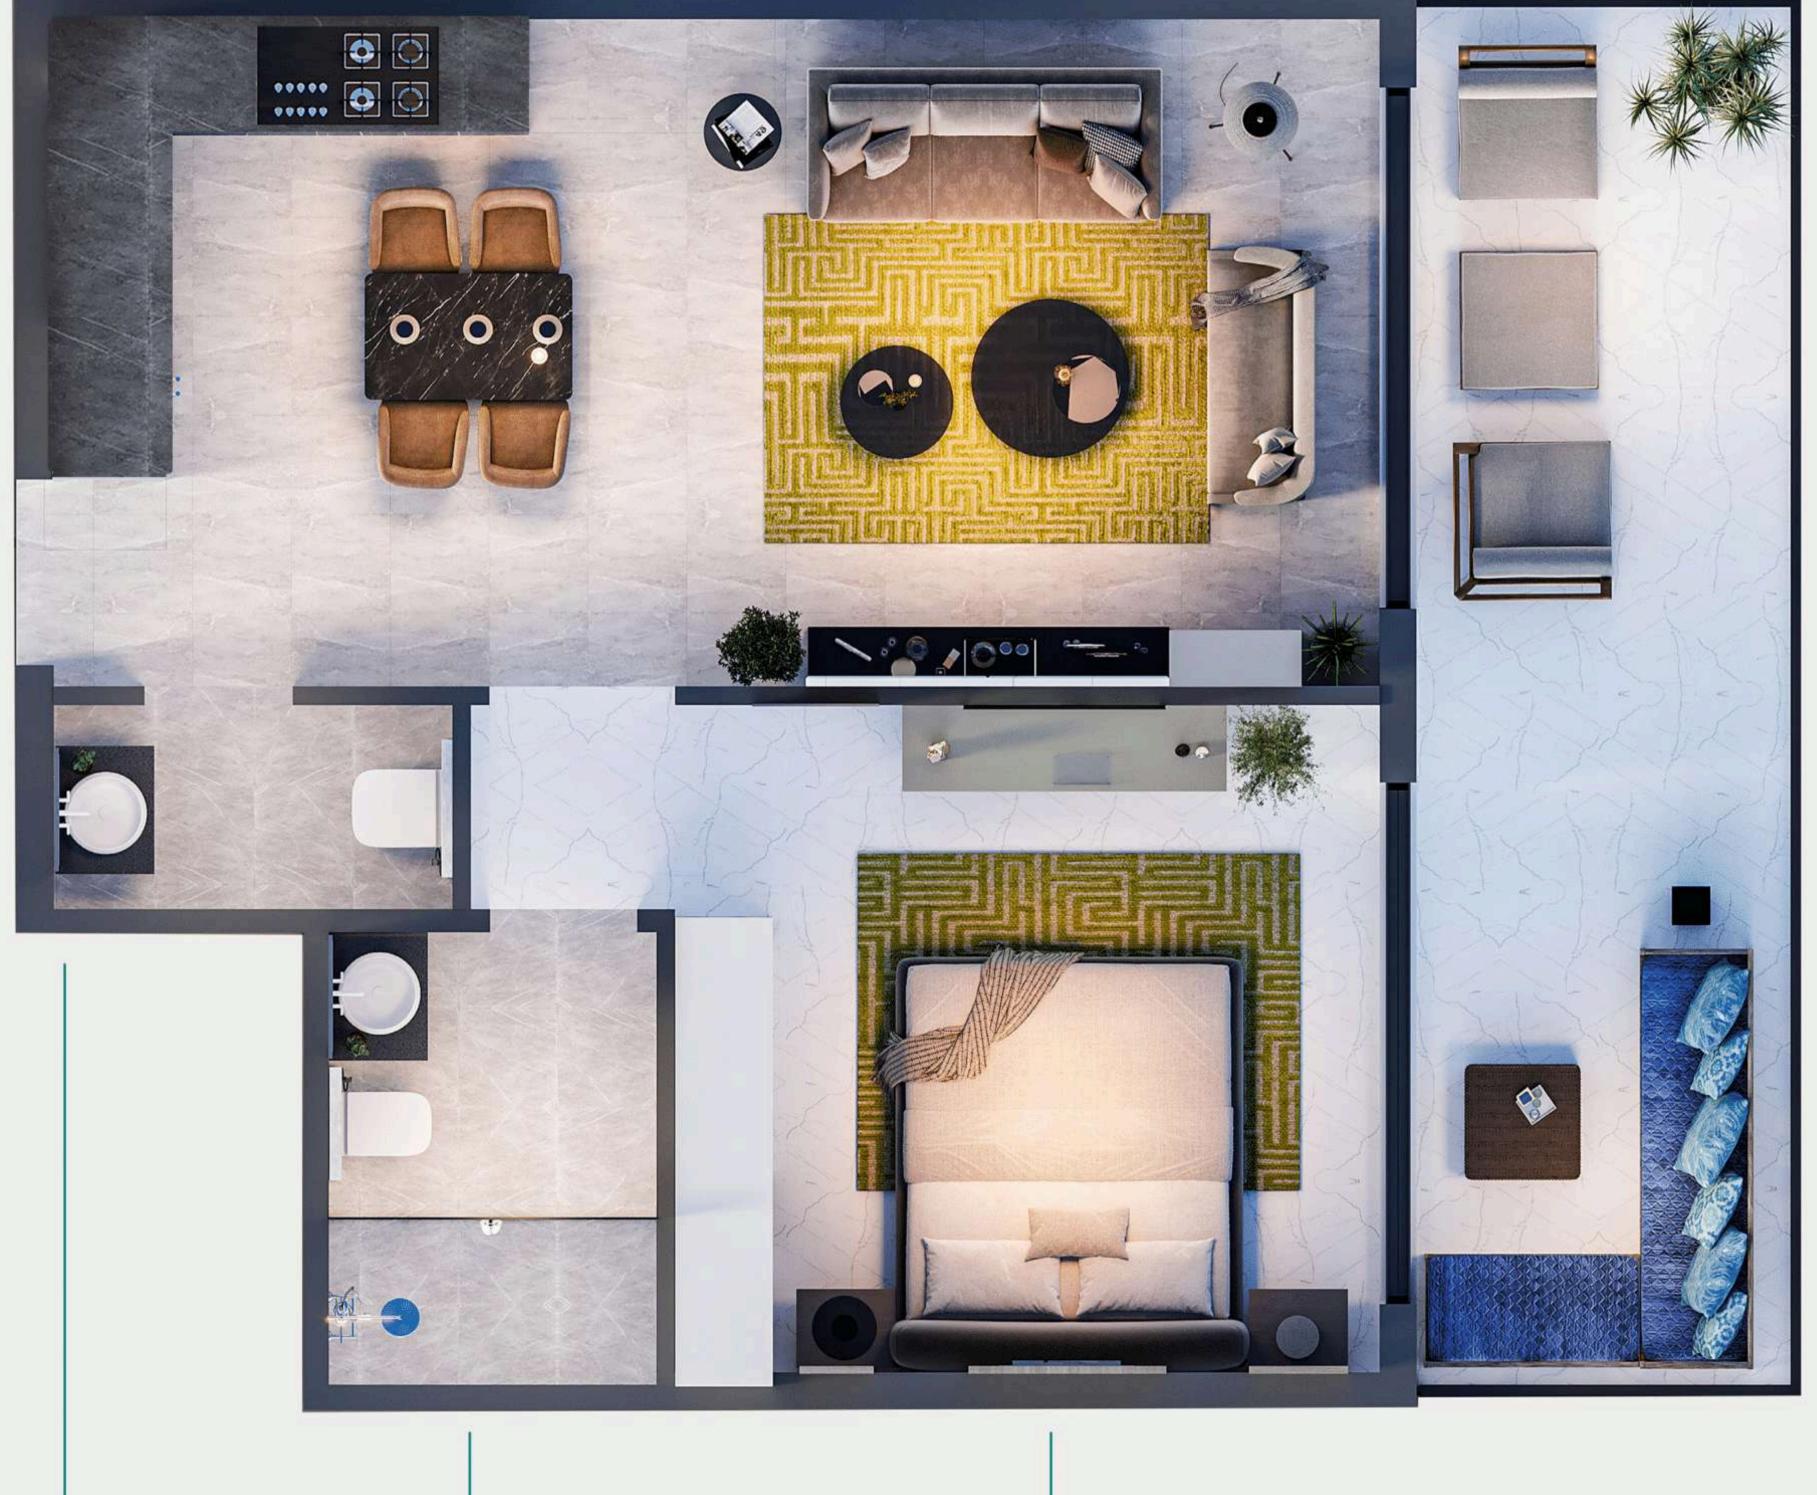

#### KEY PLAN

LIVING ROOM -3.60m x 3.80m

KITCHEN 2.40m x 3.35m

-BATHROOM

2.40m x 1.70m

BEDROOM

3.60m x 3.80m

POWDER 1.10m x 2.15m

#### KEY PLAN

BEDROOM 3.60m x 3.80m

BATHROOM 2.40m x 1.70m 2.40m x 3.35m

> POWDER 1.10m x 2.15m

#### KEY PLAN

LIVING ROOM 3.60m x 3.80m

KITCHEN 2.40m x 3.35m

BEDROOM 3.60m x 3.80m

-BATHROOM 2.40m x 1.70m

POWDER 1.10m x 2.15m