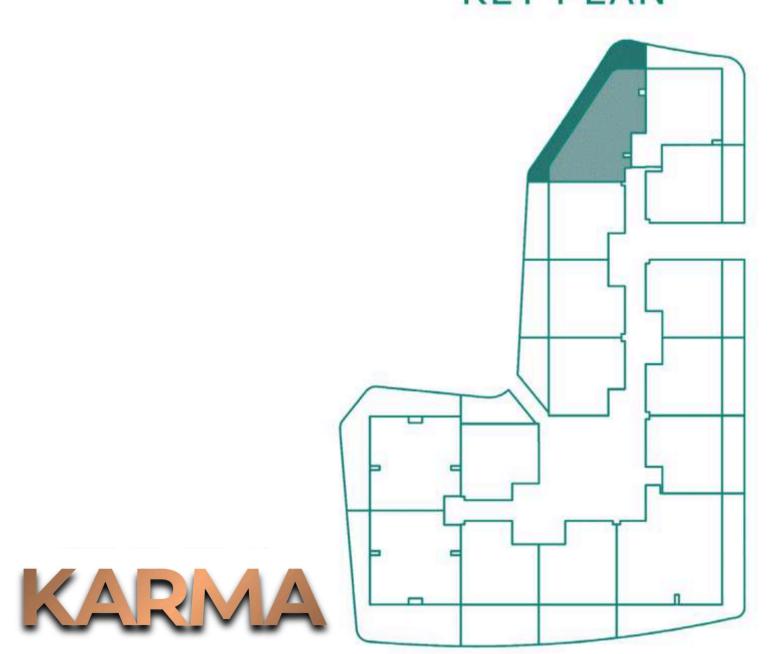

#### KEY PLAN

LIVING ROOM 3.60m x 3.80m

KITCHEN 2.40m x 3.35m

BEDROOM 3.60m x 3.80m

-BATHROOM 2.40m x 1.70m

POWDER 1.10m x 2.15m