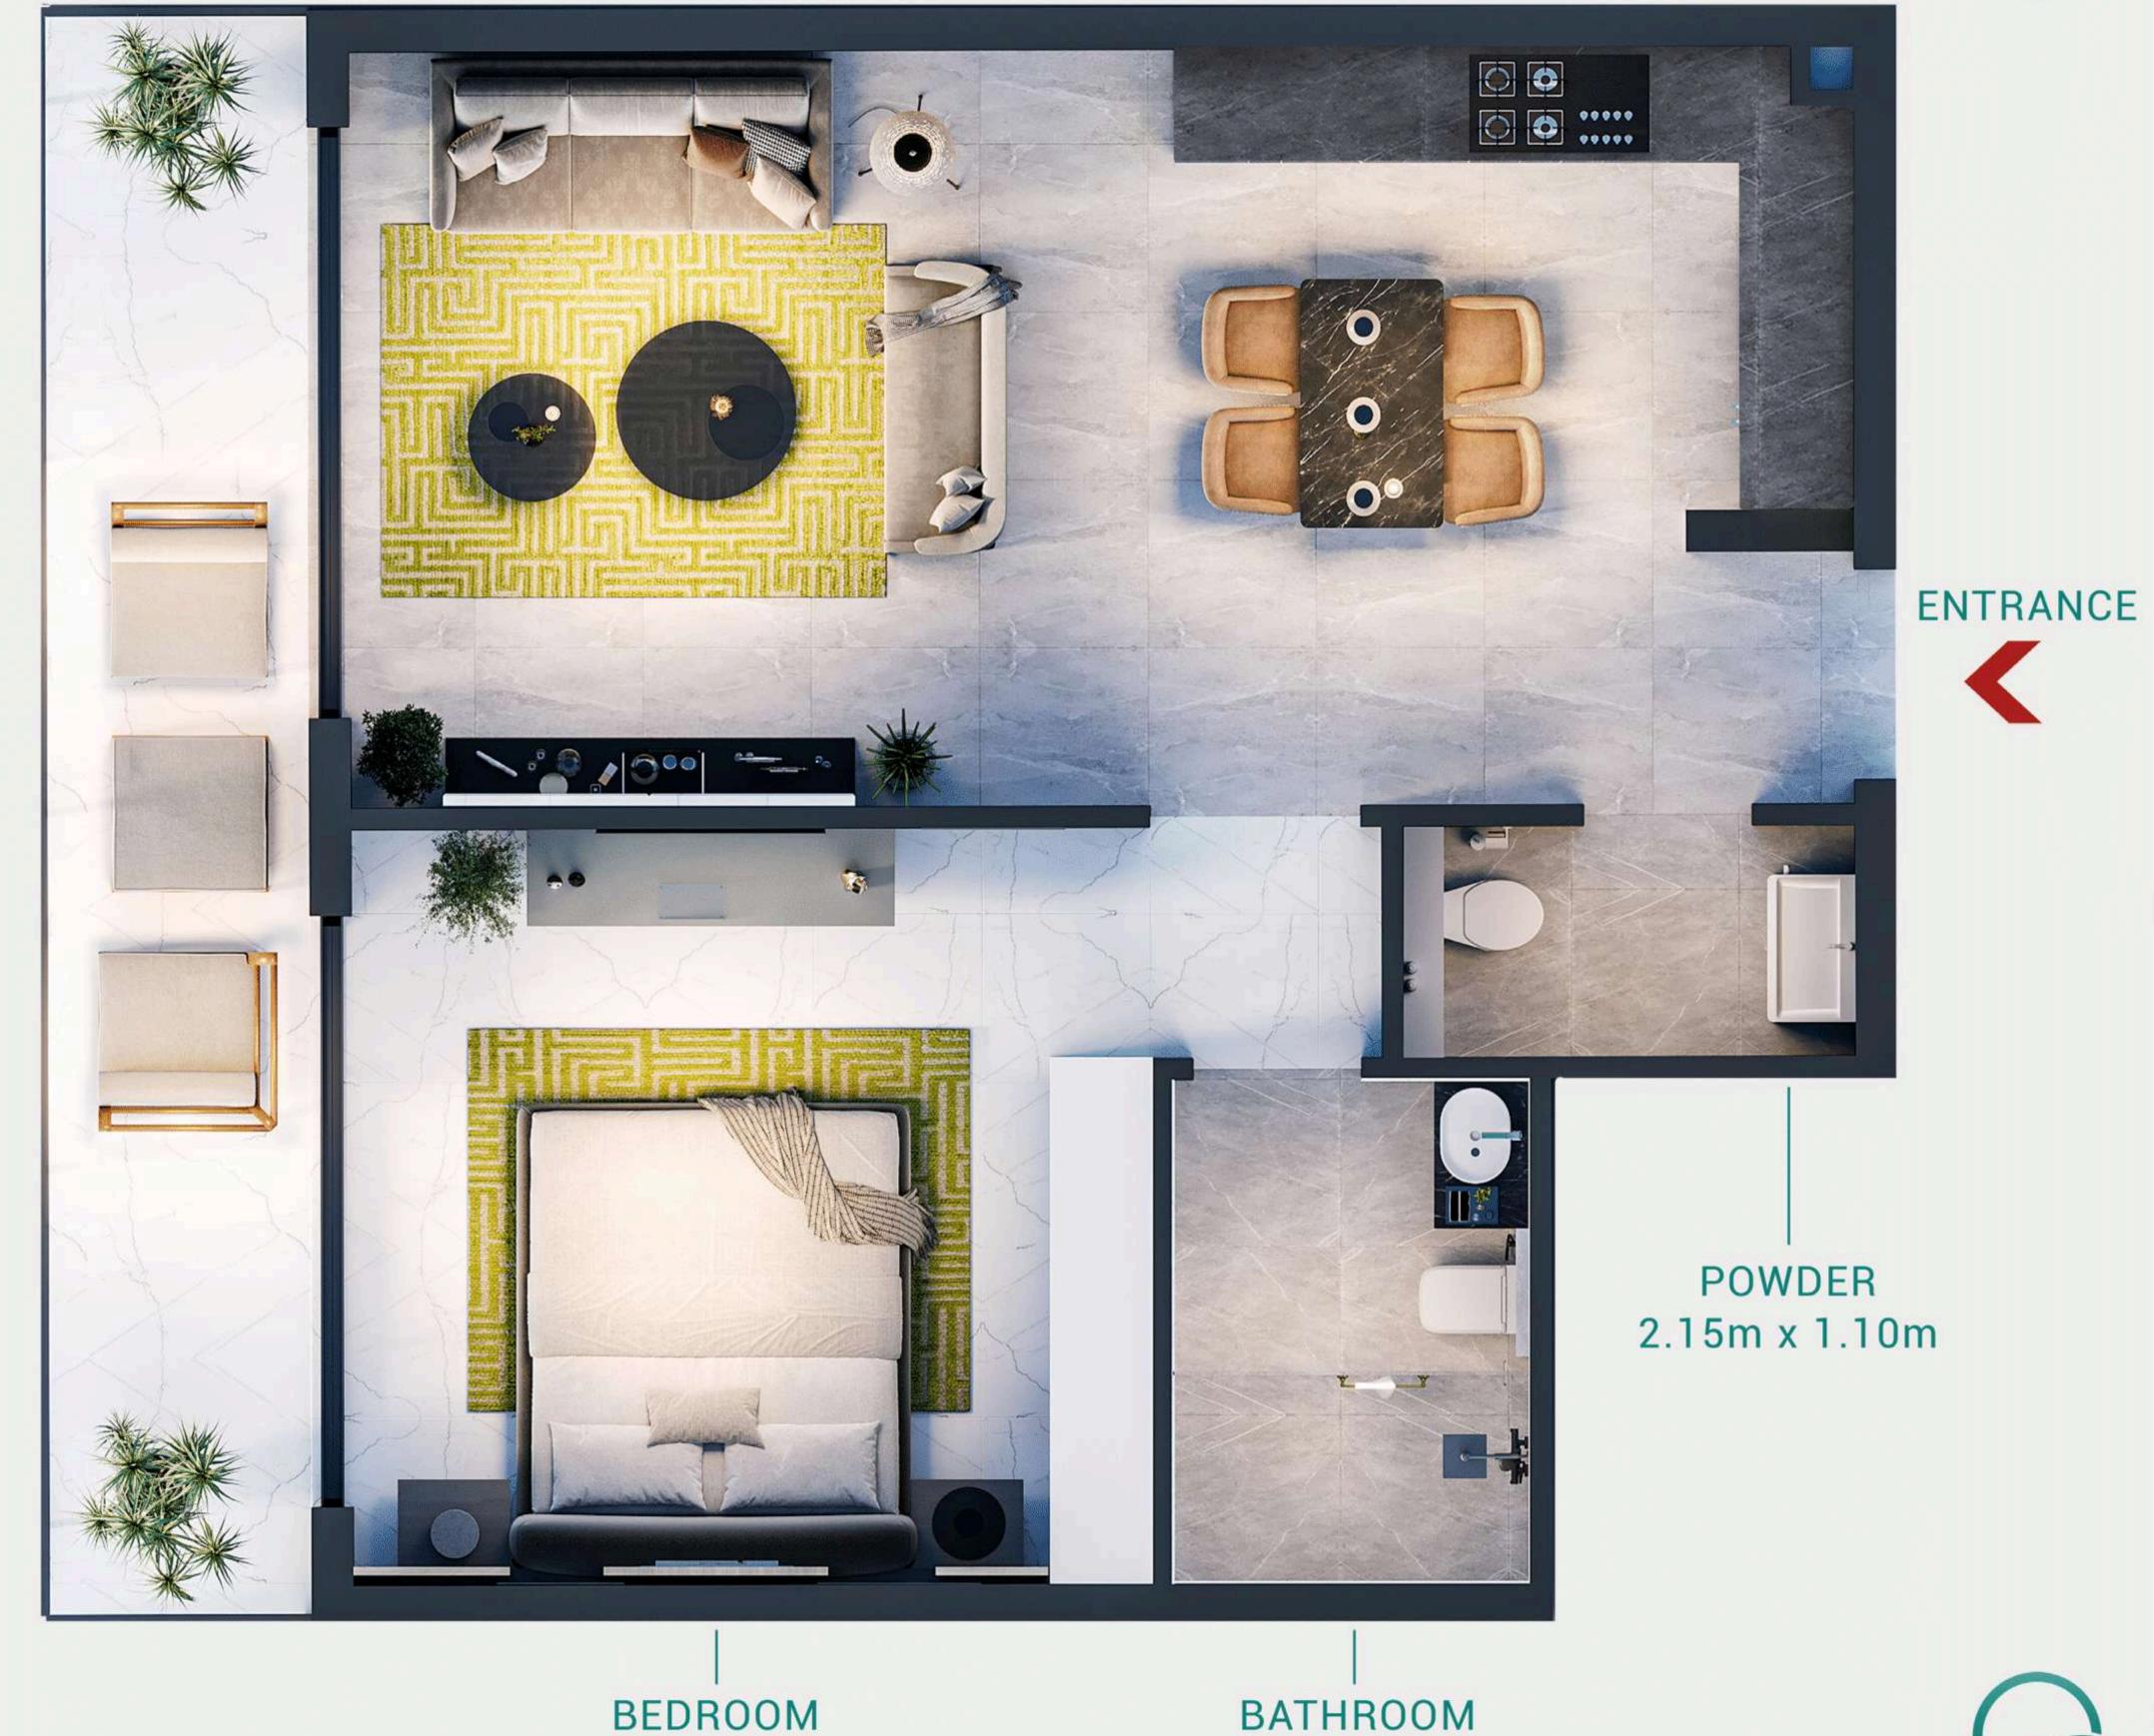

#### SUITE AREA

51.86 m<sup>2</sup>

558.22 ft<sup>2</sup>

#### BALCONY AREA

11.91 m<sup>2</sup>

128.20 ft<sup>2</sup>

#### TOTAL AREA

63.77 m<sup>2</sup> 686.42 ft<sup>2</sup>

#### KEY PLAN

LIVING ROOM 3.60m x 3.80m

KITCHEN 2.40m x 3.35m

BEDROOM 3.60m x 3.80m

-BATHROOM 2.40m x 1.70m

POWDER 1.10m x 2.15m