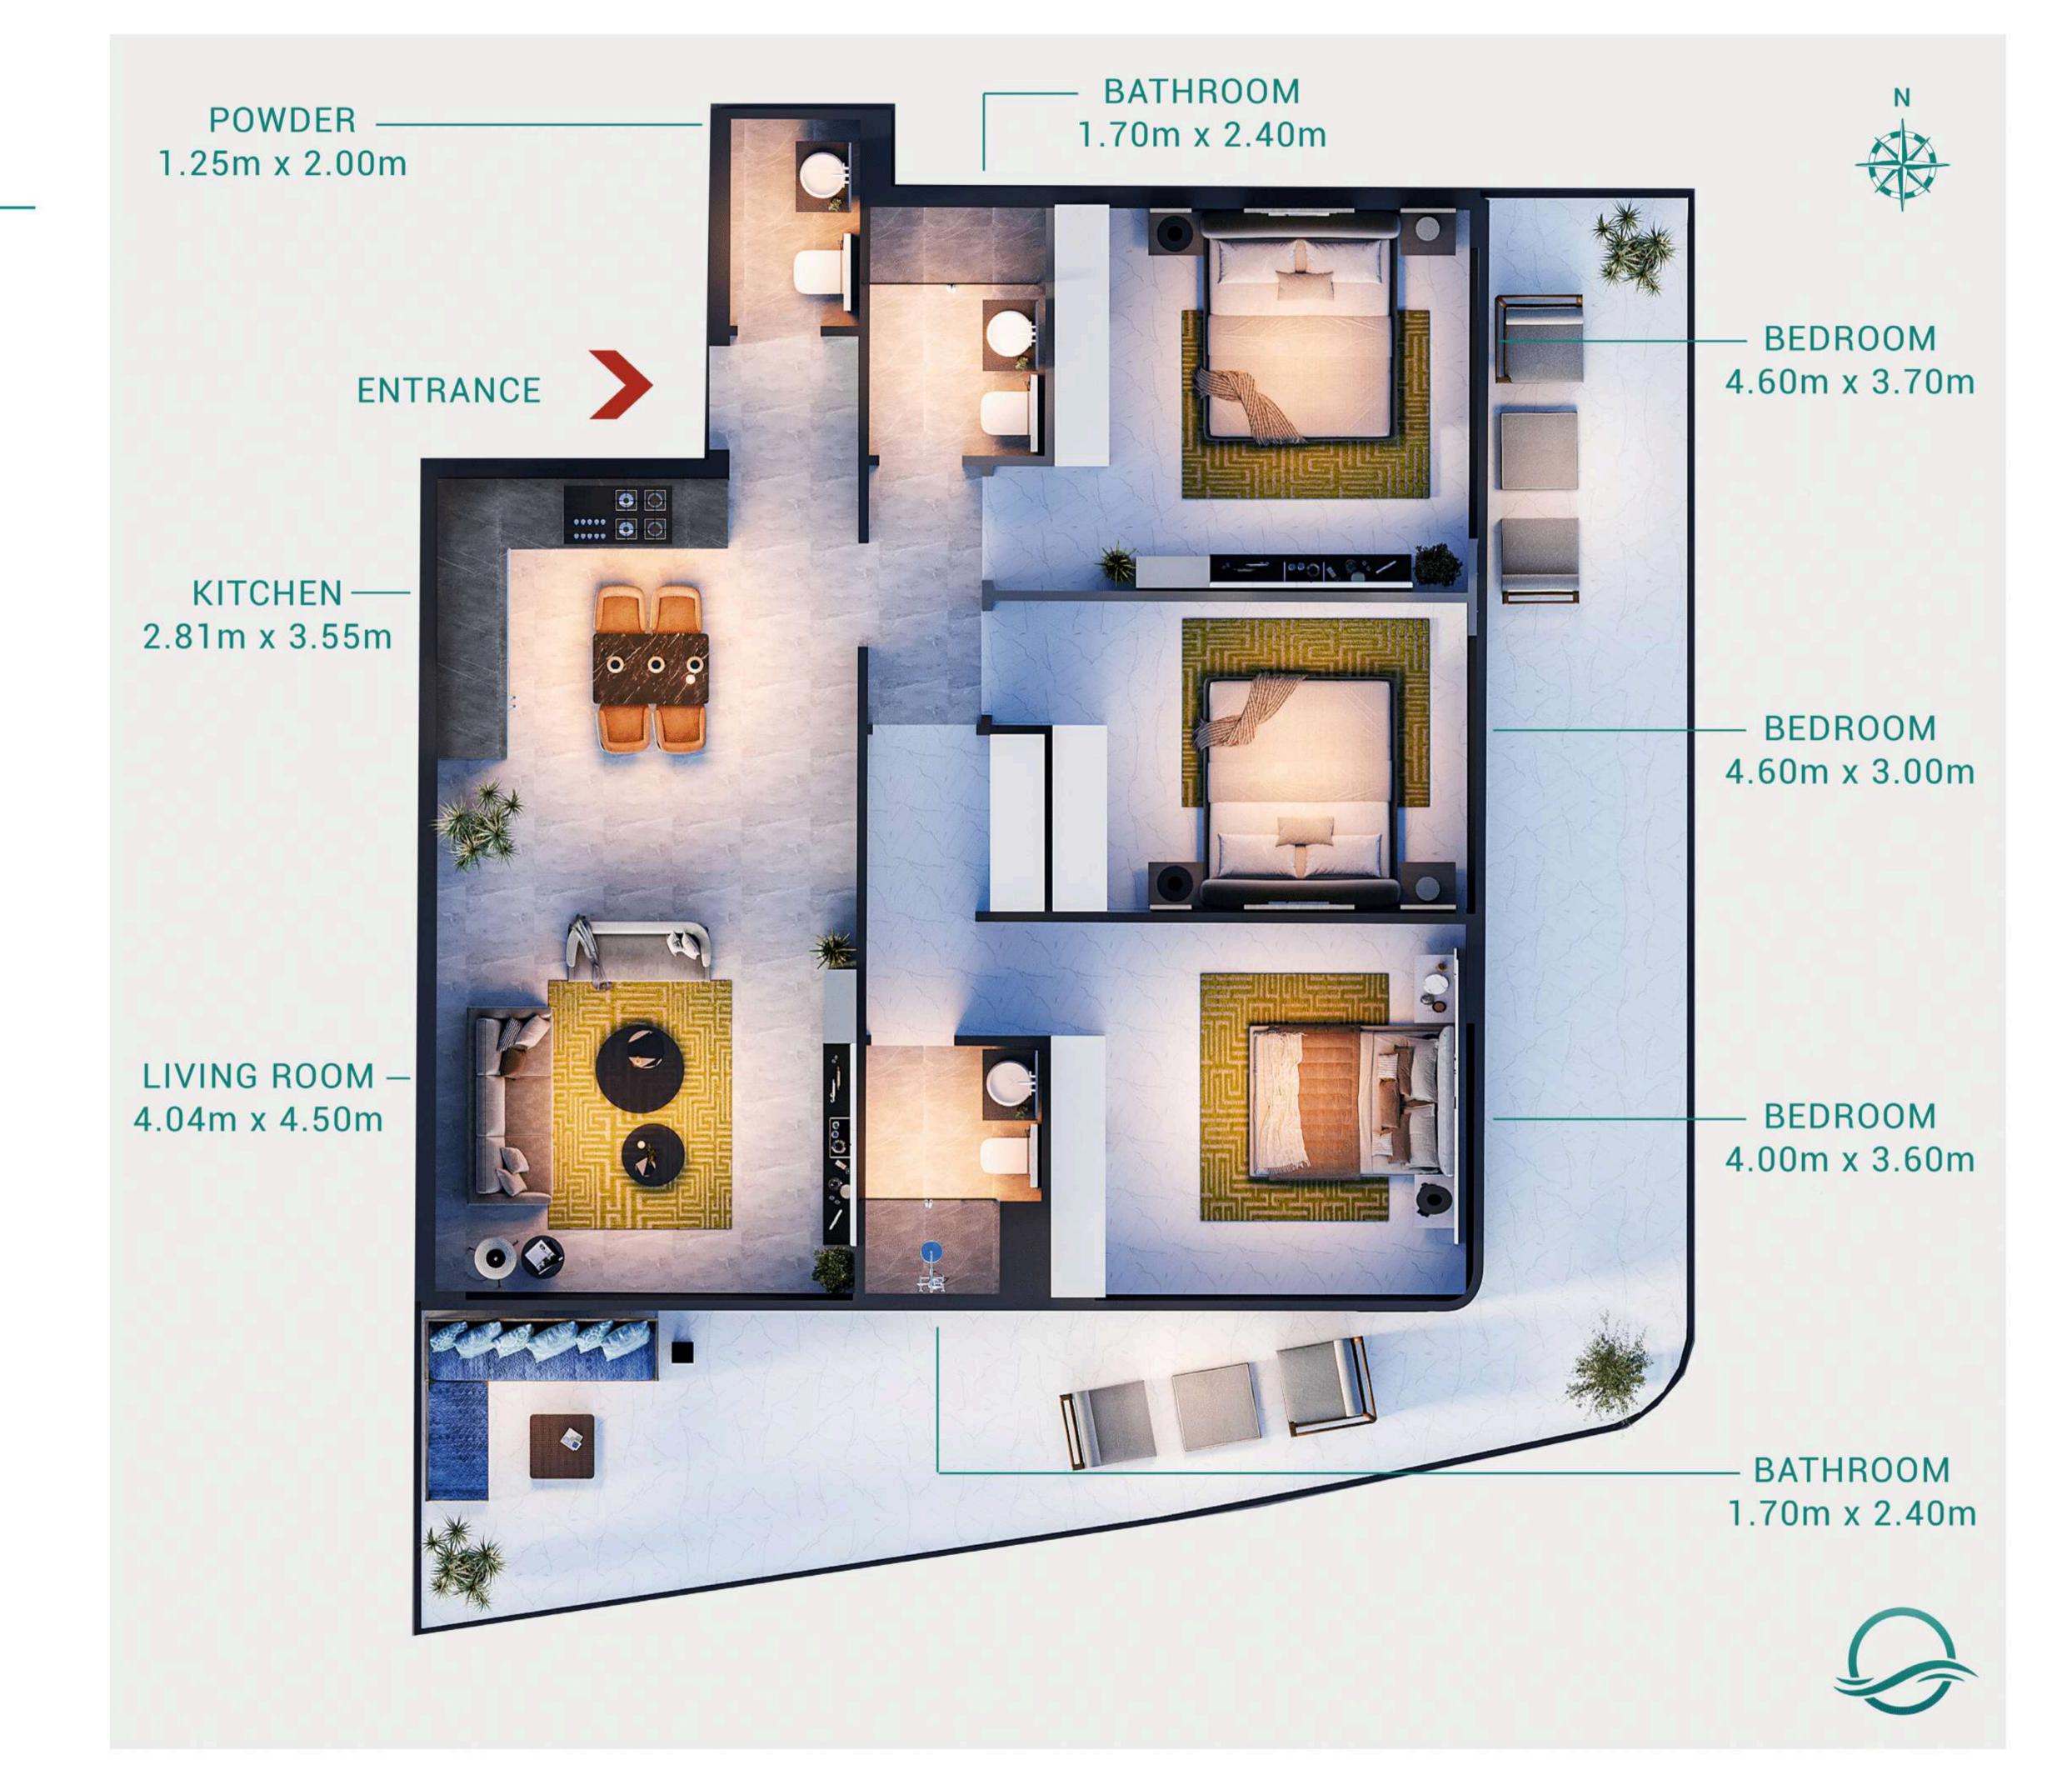

### TWO BEDROOM

#### SUITE AREA

77.73 m<sup>2</sup>

836.68 ft<sup>2</sup>

#### BALCONY AREA

46.97 m<sup>2</sup>

505.59 ft<sup>2</sup>

#### TOTAL AREA

124.70 m<sup>2</sup> 1342.27 ft<sup>2</sup>