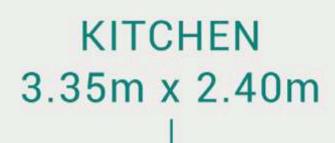

#### **KEY PLAN**

KITCHEN 3.35m x 2.40m

LIVING ROOM 3.80m x 3.60m

#### KEY PLAN

LIVING ROOM 3.80m x 3.60m

#### KEY PLAN

LIVING ROOM 3.80m x 3.60m

KITCHEN 3.35m x 2.40m

#### KEY PLAN

LIVING ROOM 3.80m x 3.60m

BY