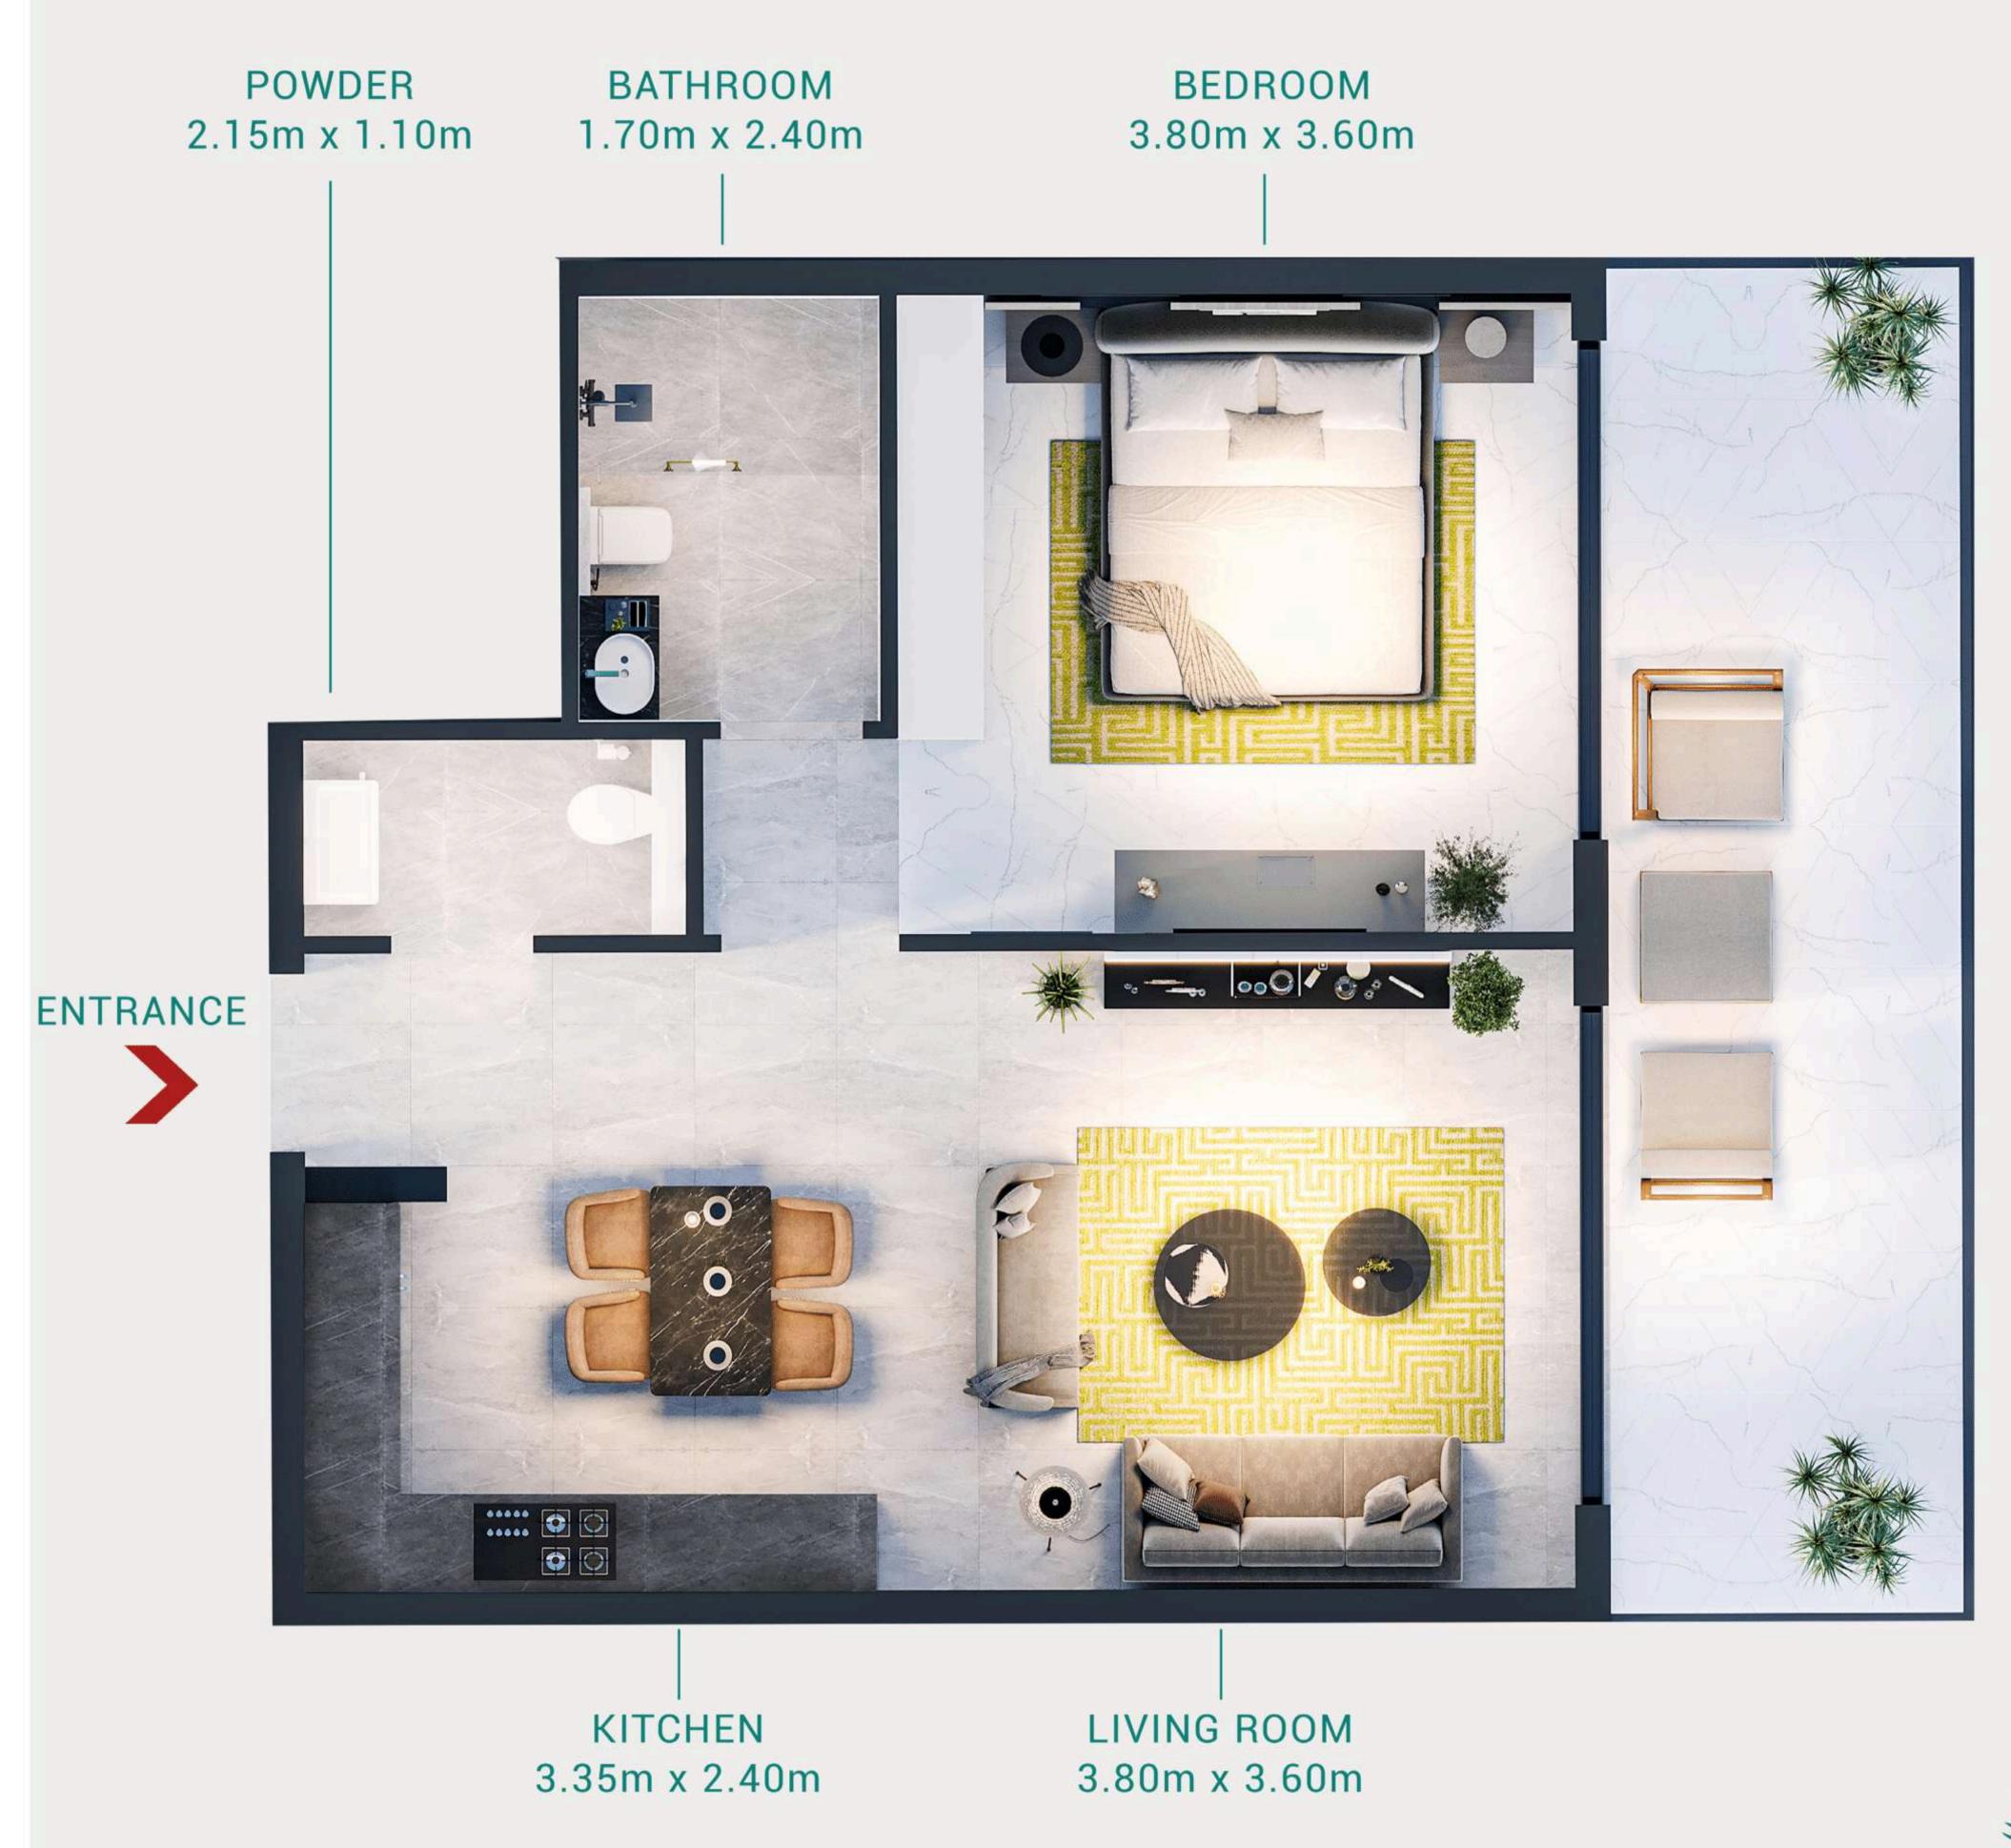

#### KEY PLAN

LIVING ROOM -3.60m x 3.80m

KITCHEN 2.40m x 3.35m

-BATHROOM

2.40m x 1.70m

BEDROOM

3.60m x 3.80m

POWDER 1.10m x 2.15m