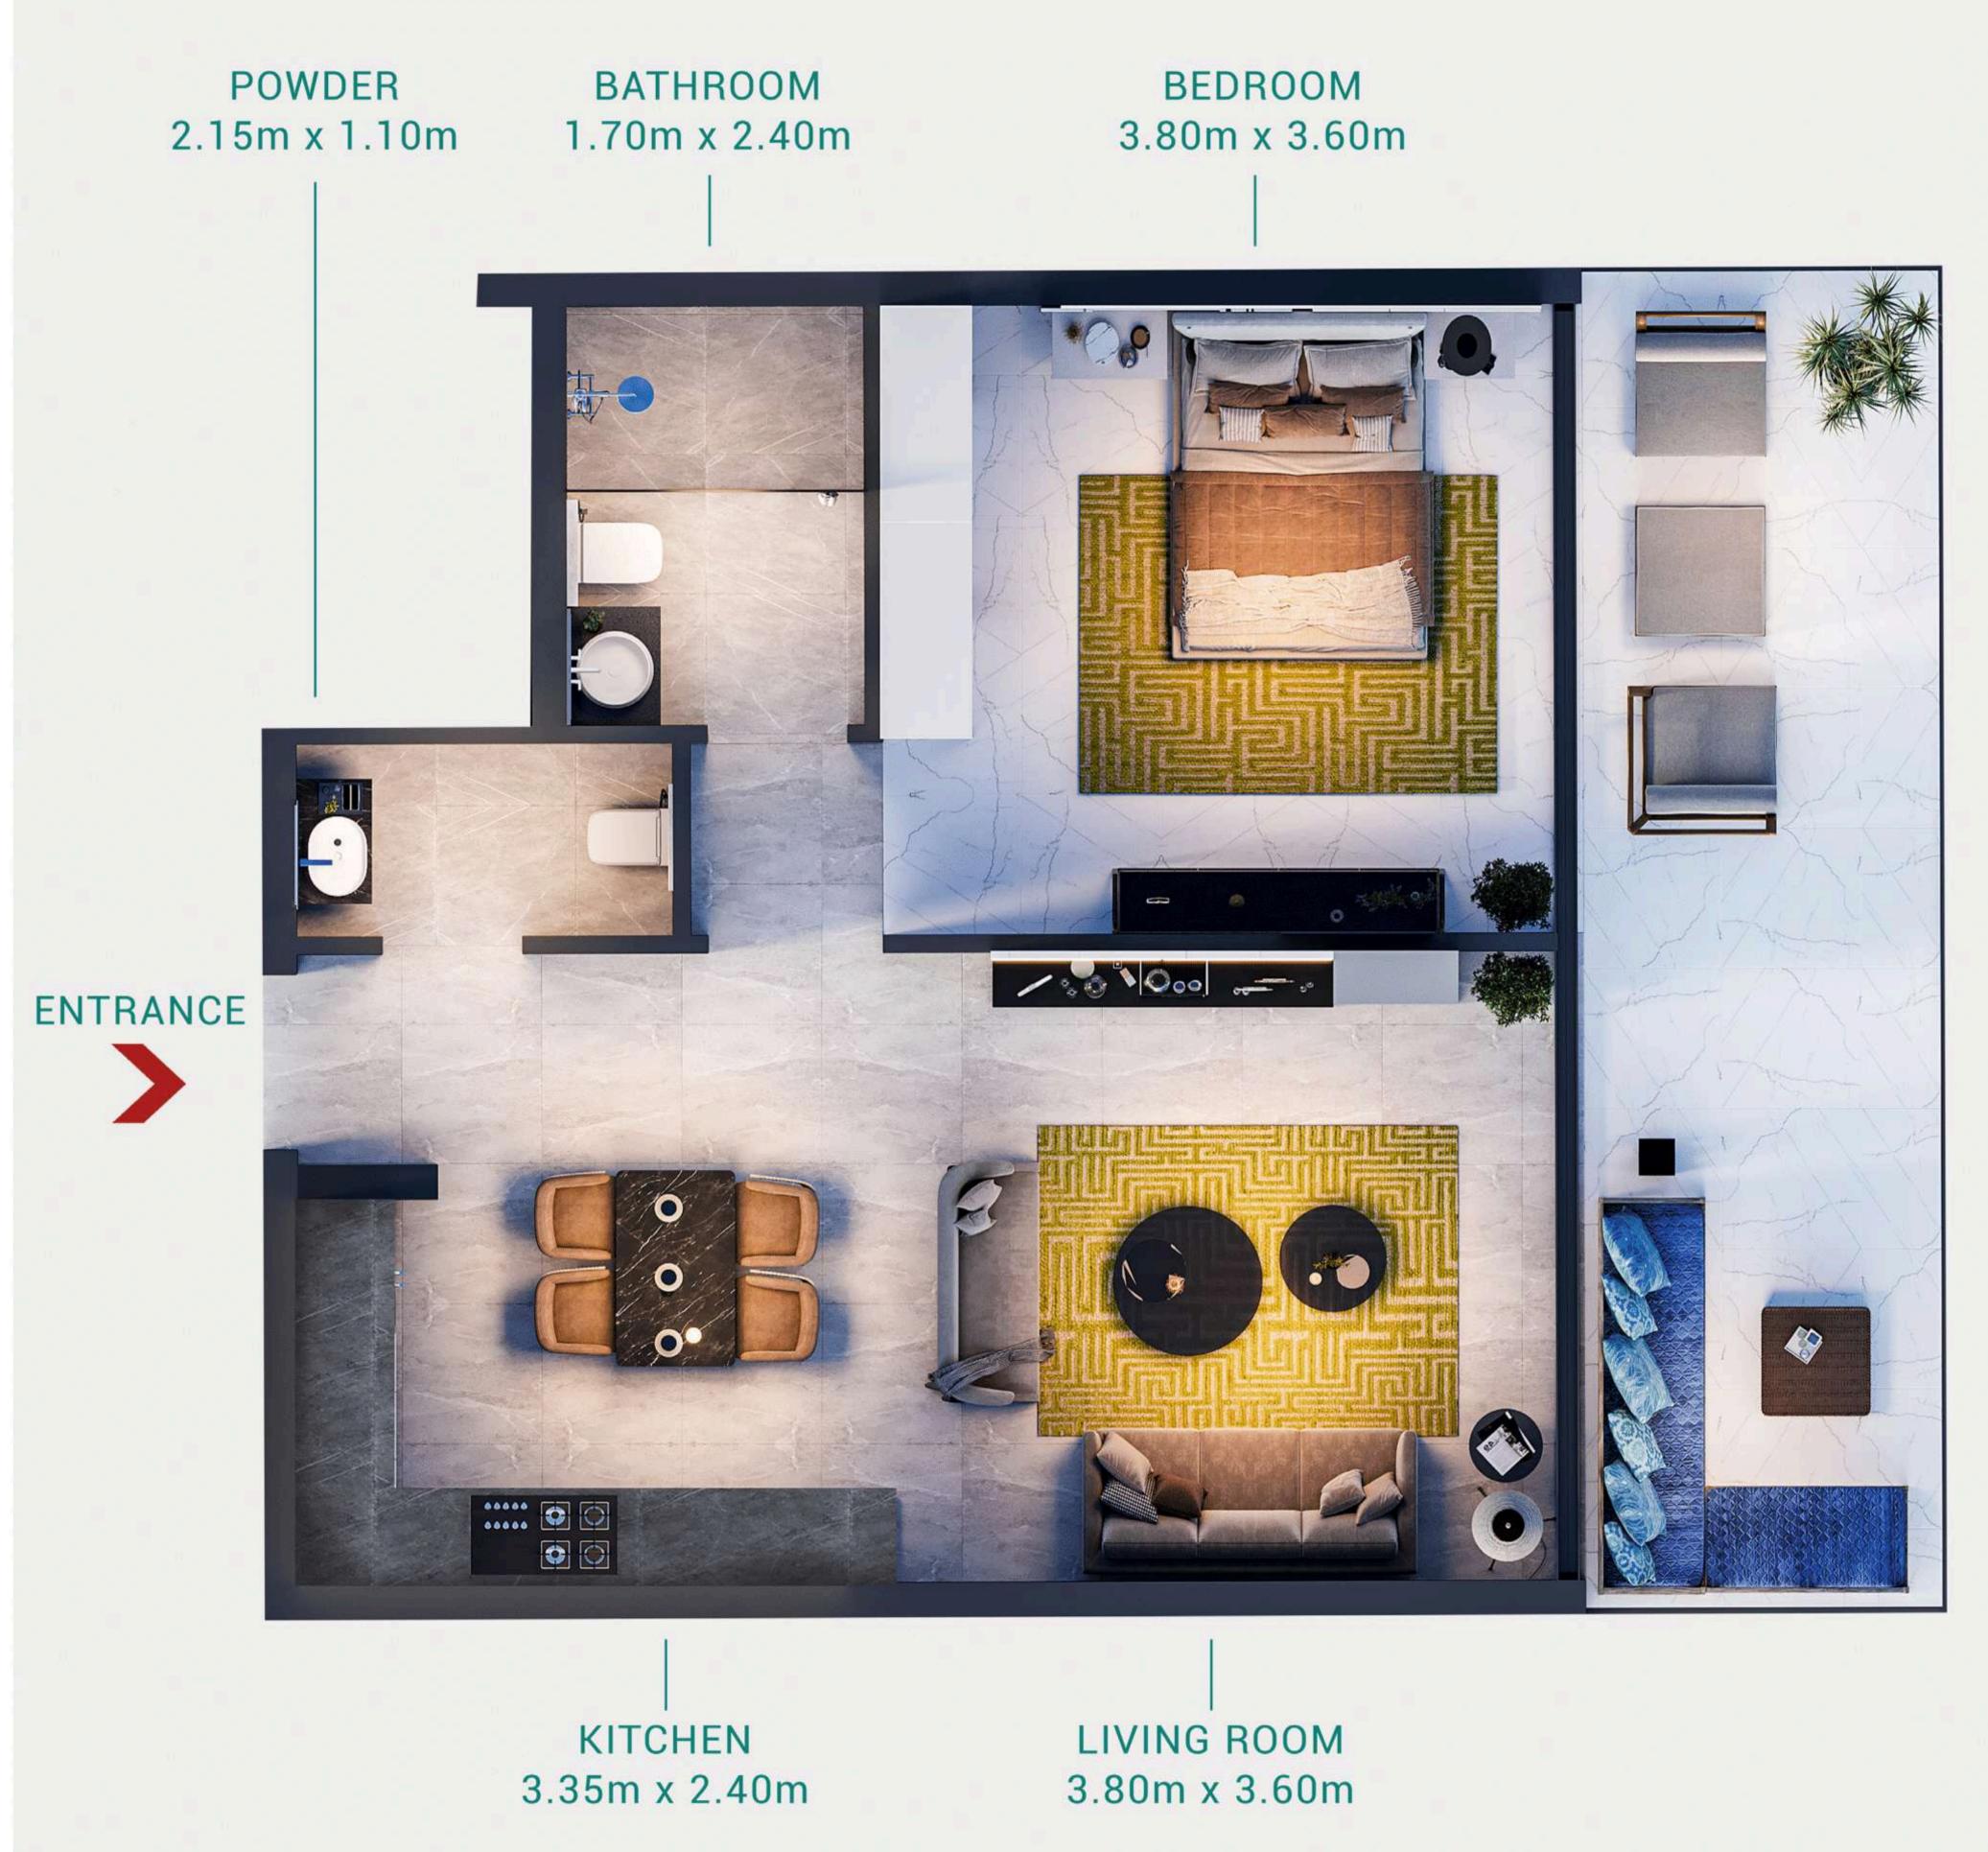

#### KEY PLAN

LIVING ROOM 3.60m x 3.80m

KITCHEN 2.40m x 3.35m

BEDROOM 3.60m x 3.80m

-BATHROOM 2.40m x 1.70m

POWDER 1.10m x 2.15m

#### KEY PLAN

LIVING ROOM -3.60m x 3.80m

KITCHEN 2.40m x 3.35m

-BATHROOM

2.40m x 1.70m

BEDROOM

3.60m x 3.80m

POWDER 1.10m x 2.15m