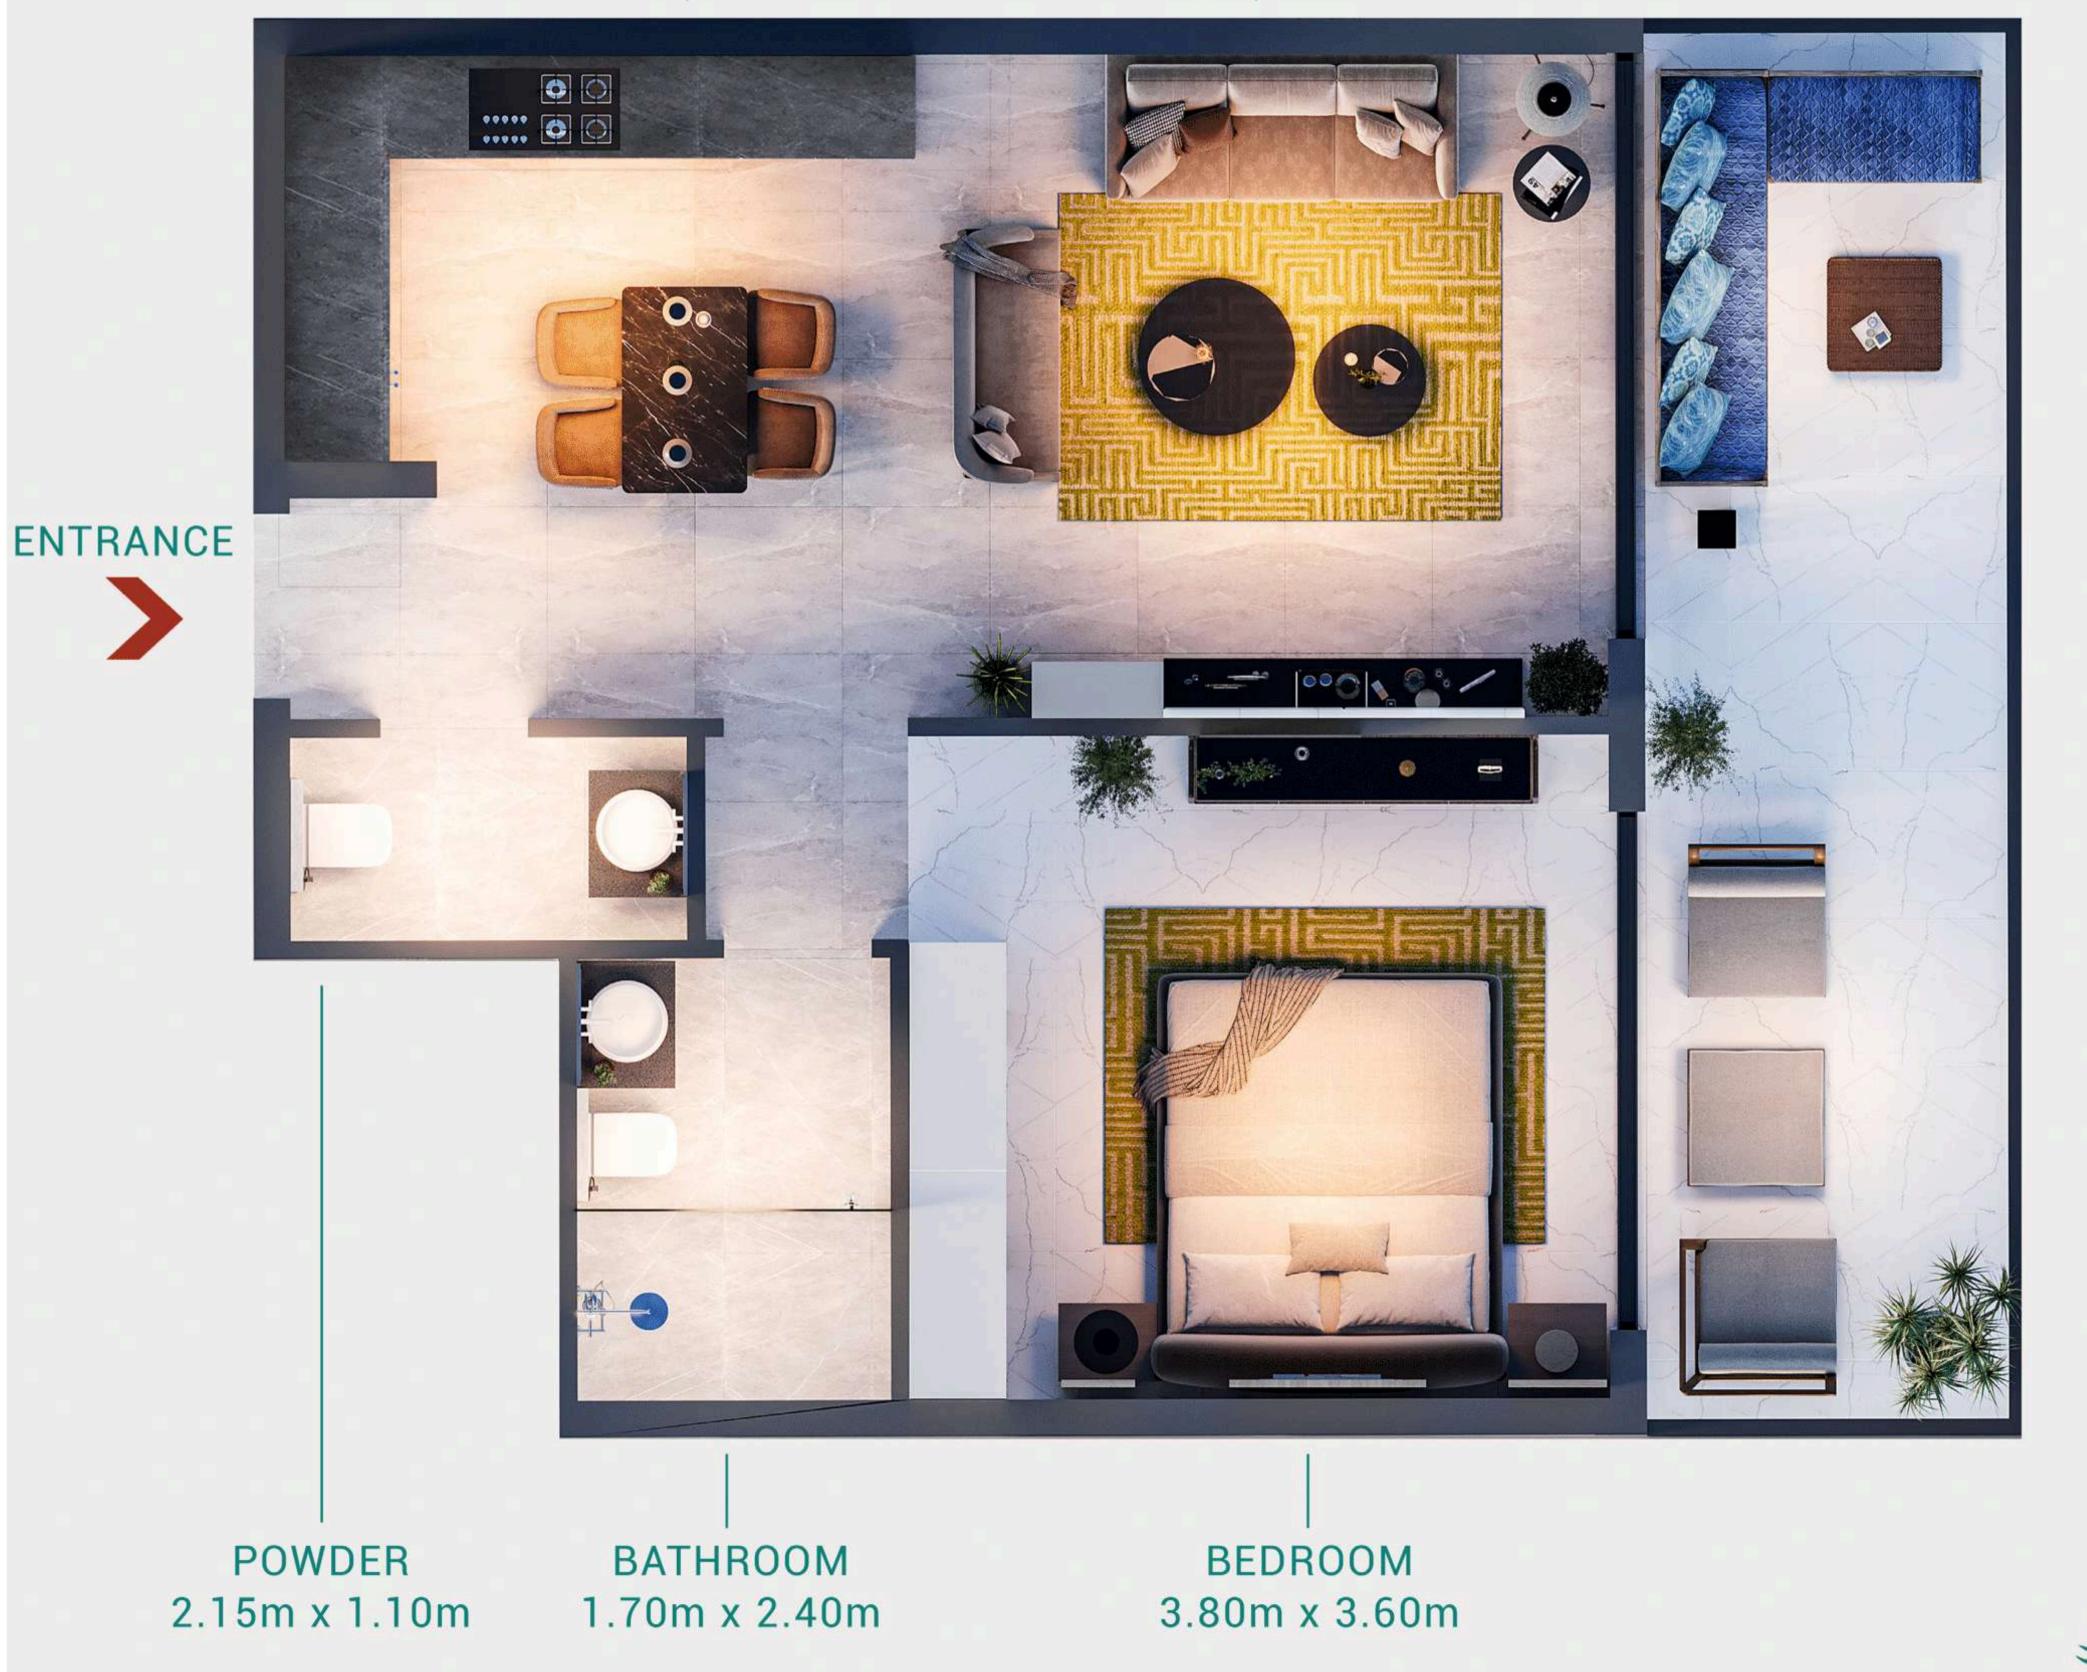

#### KEY PLAN

BEDROOM 3.60m x 3.80m

BATHROOM 2.40m x 1.70m 2.40m x 3.35m

> POWDER 1.10m x 2.15m