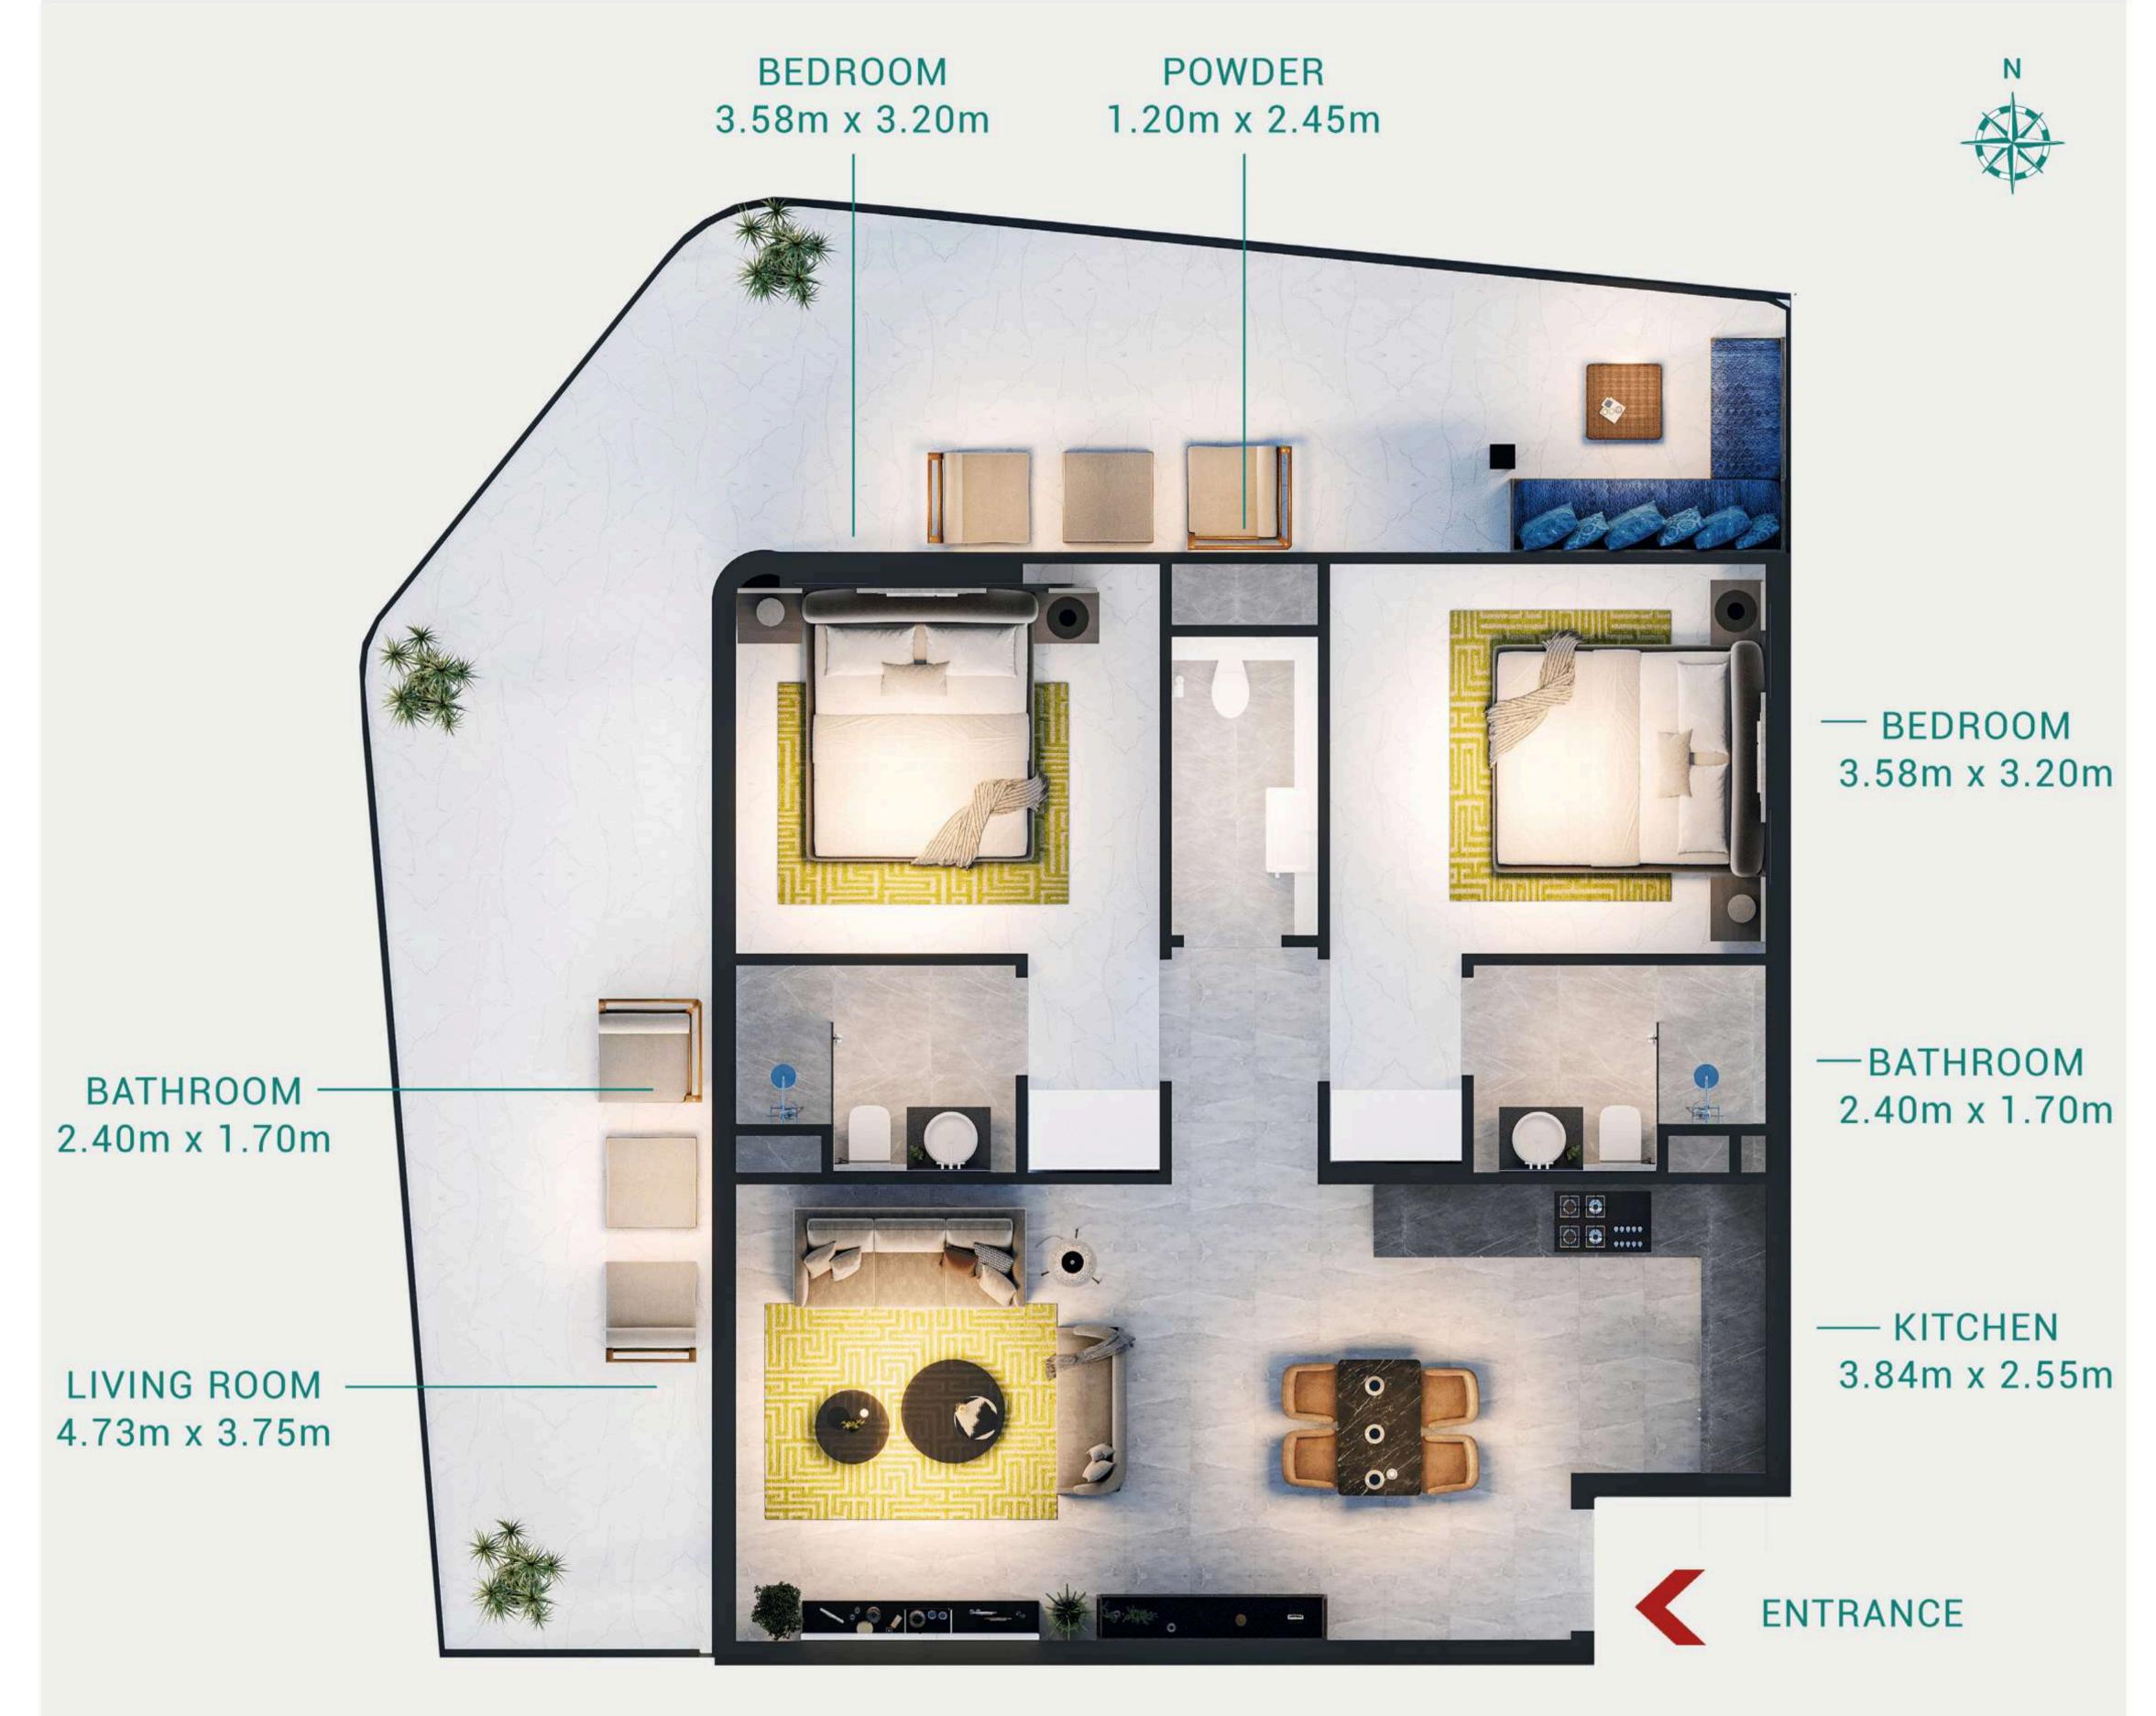

### TWO BEDROOM

#### SUITE AREA

77.30 m<sup>2</sup>

832.05 ft<sup>2</sup>

#### BALCONY AREA

53.06 m<sup>2</sup>

571.15 ft<sup>2</sup>

#### TOTAL AREA

130.36 m<sup>2</sup> 1403.20 ft<sup>2</sup>

#### KEY PLAN

KITCHEN 3.68m x 2.55m

-BATHROOM 2.40m x 1.70m

- BEDROOM 3.58m x 3.20m