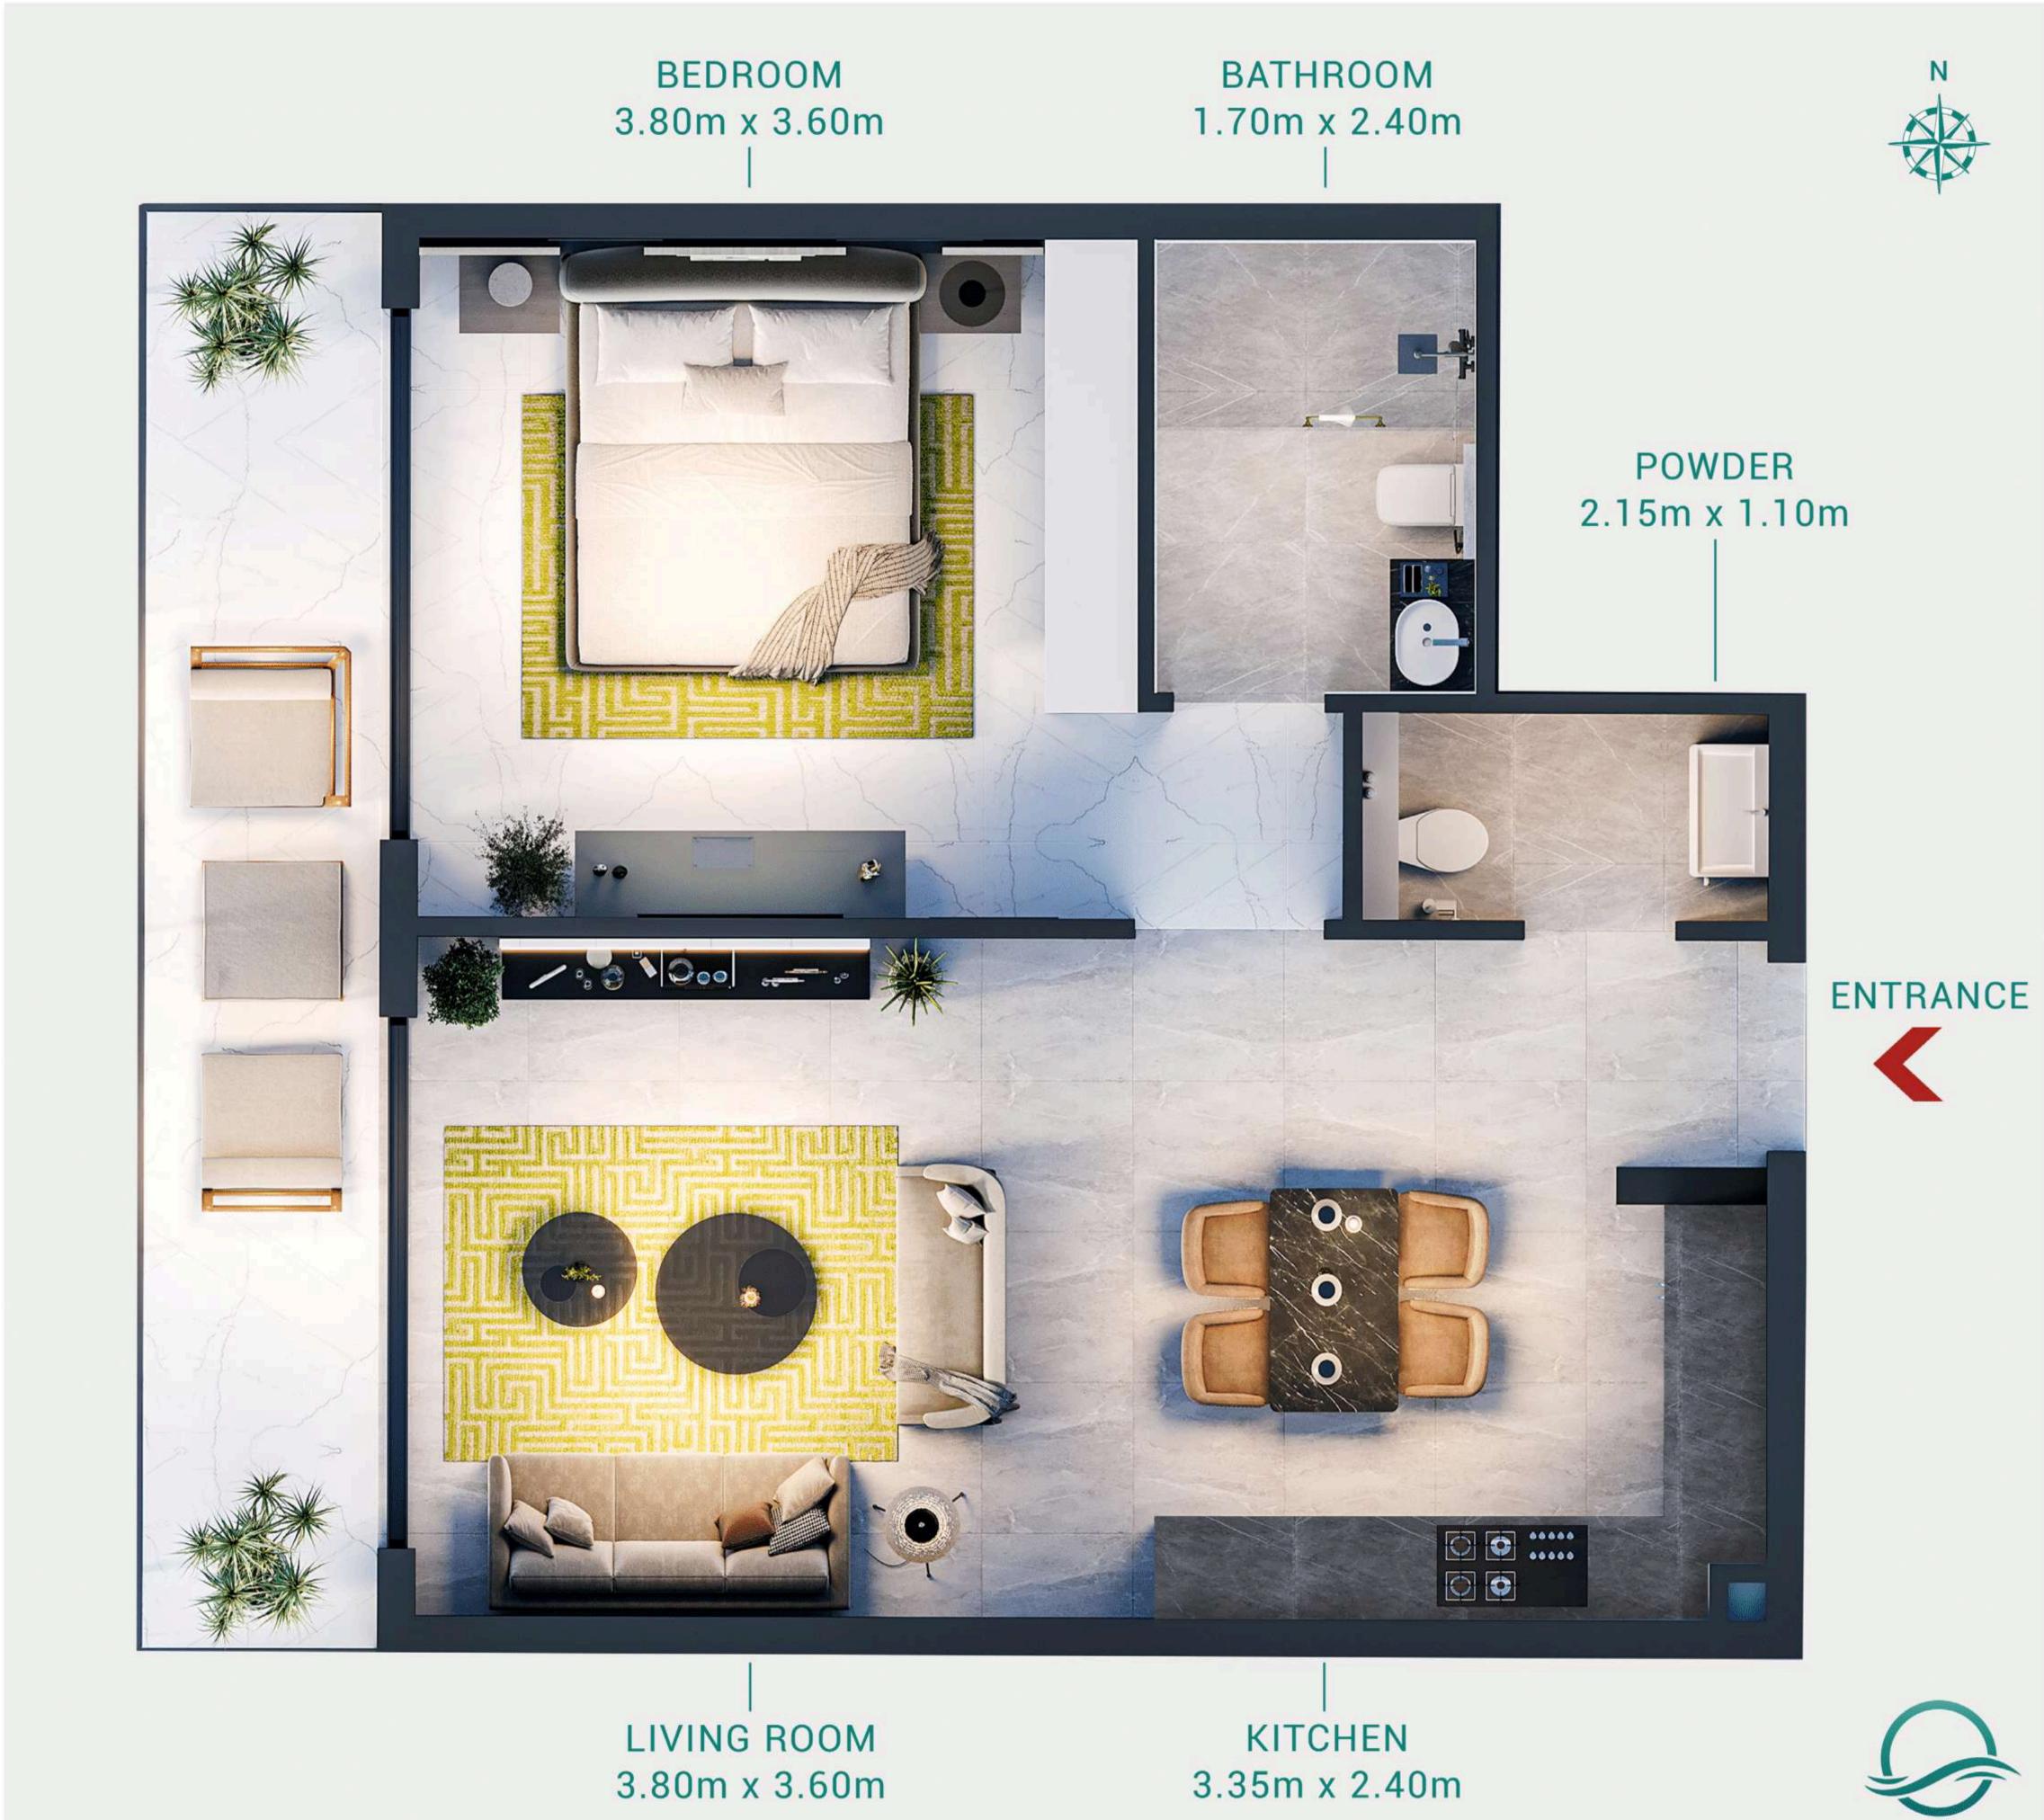

#### SUITE AREA

51.90 m<sup>2</sup>

558.65 ft<sup>2</sup>

#### BALCONY AREA

15.34 m<sup>2</sup>

165.12 ft<sup>2</sup>

### TOTAL AREA

67.24 m<sup>2</sup> 723.77 ft<sup>2</sup>

#### **KEY PLAN**

BEDROOM

3.80m x 3.60m

BATHROOM

1.70m x 2.40m

POWDER

2.15m x 1.10m