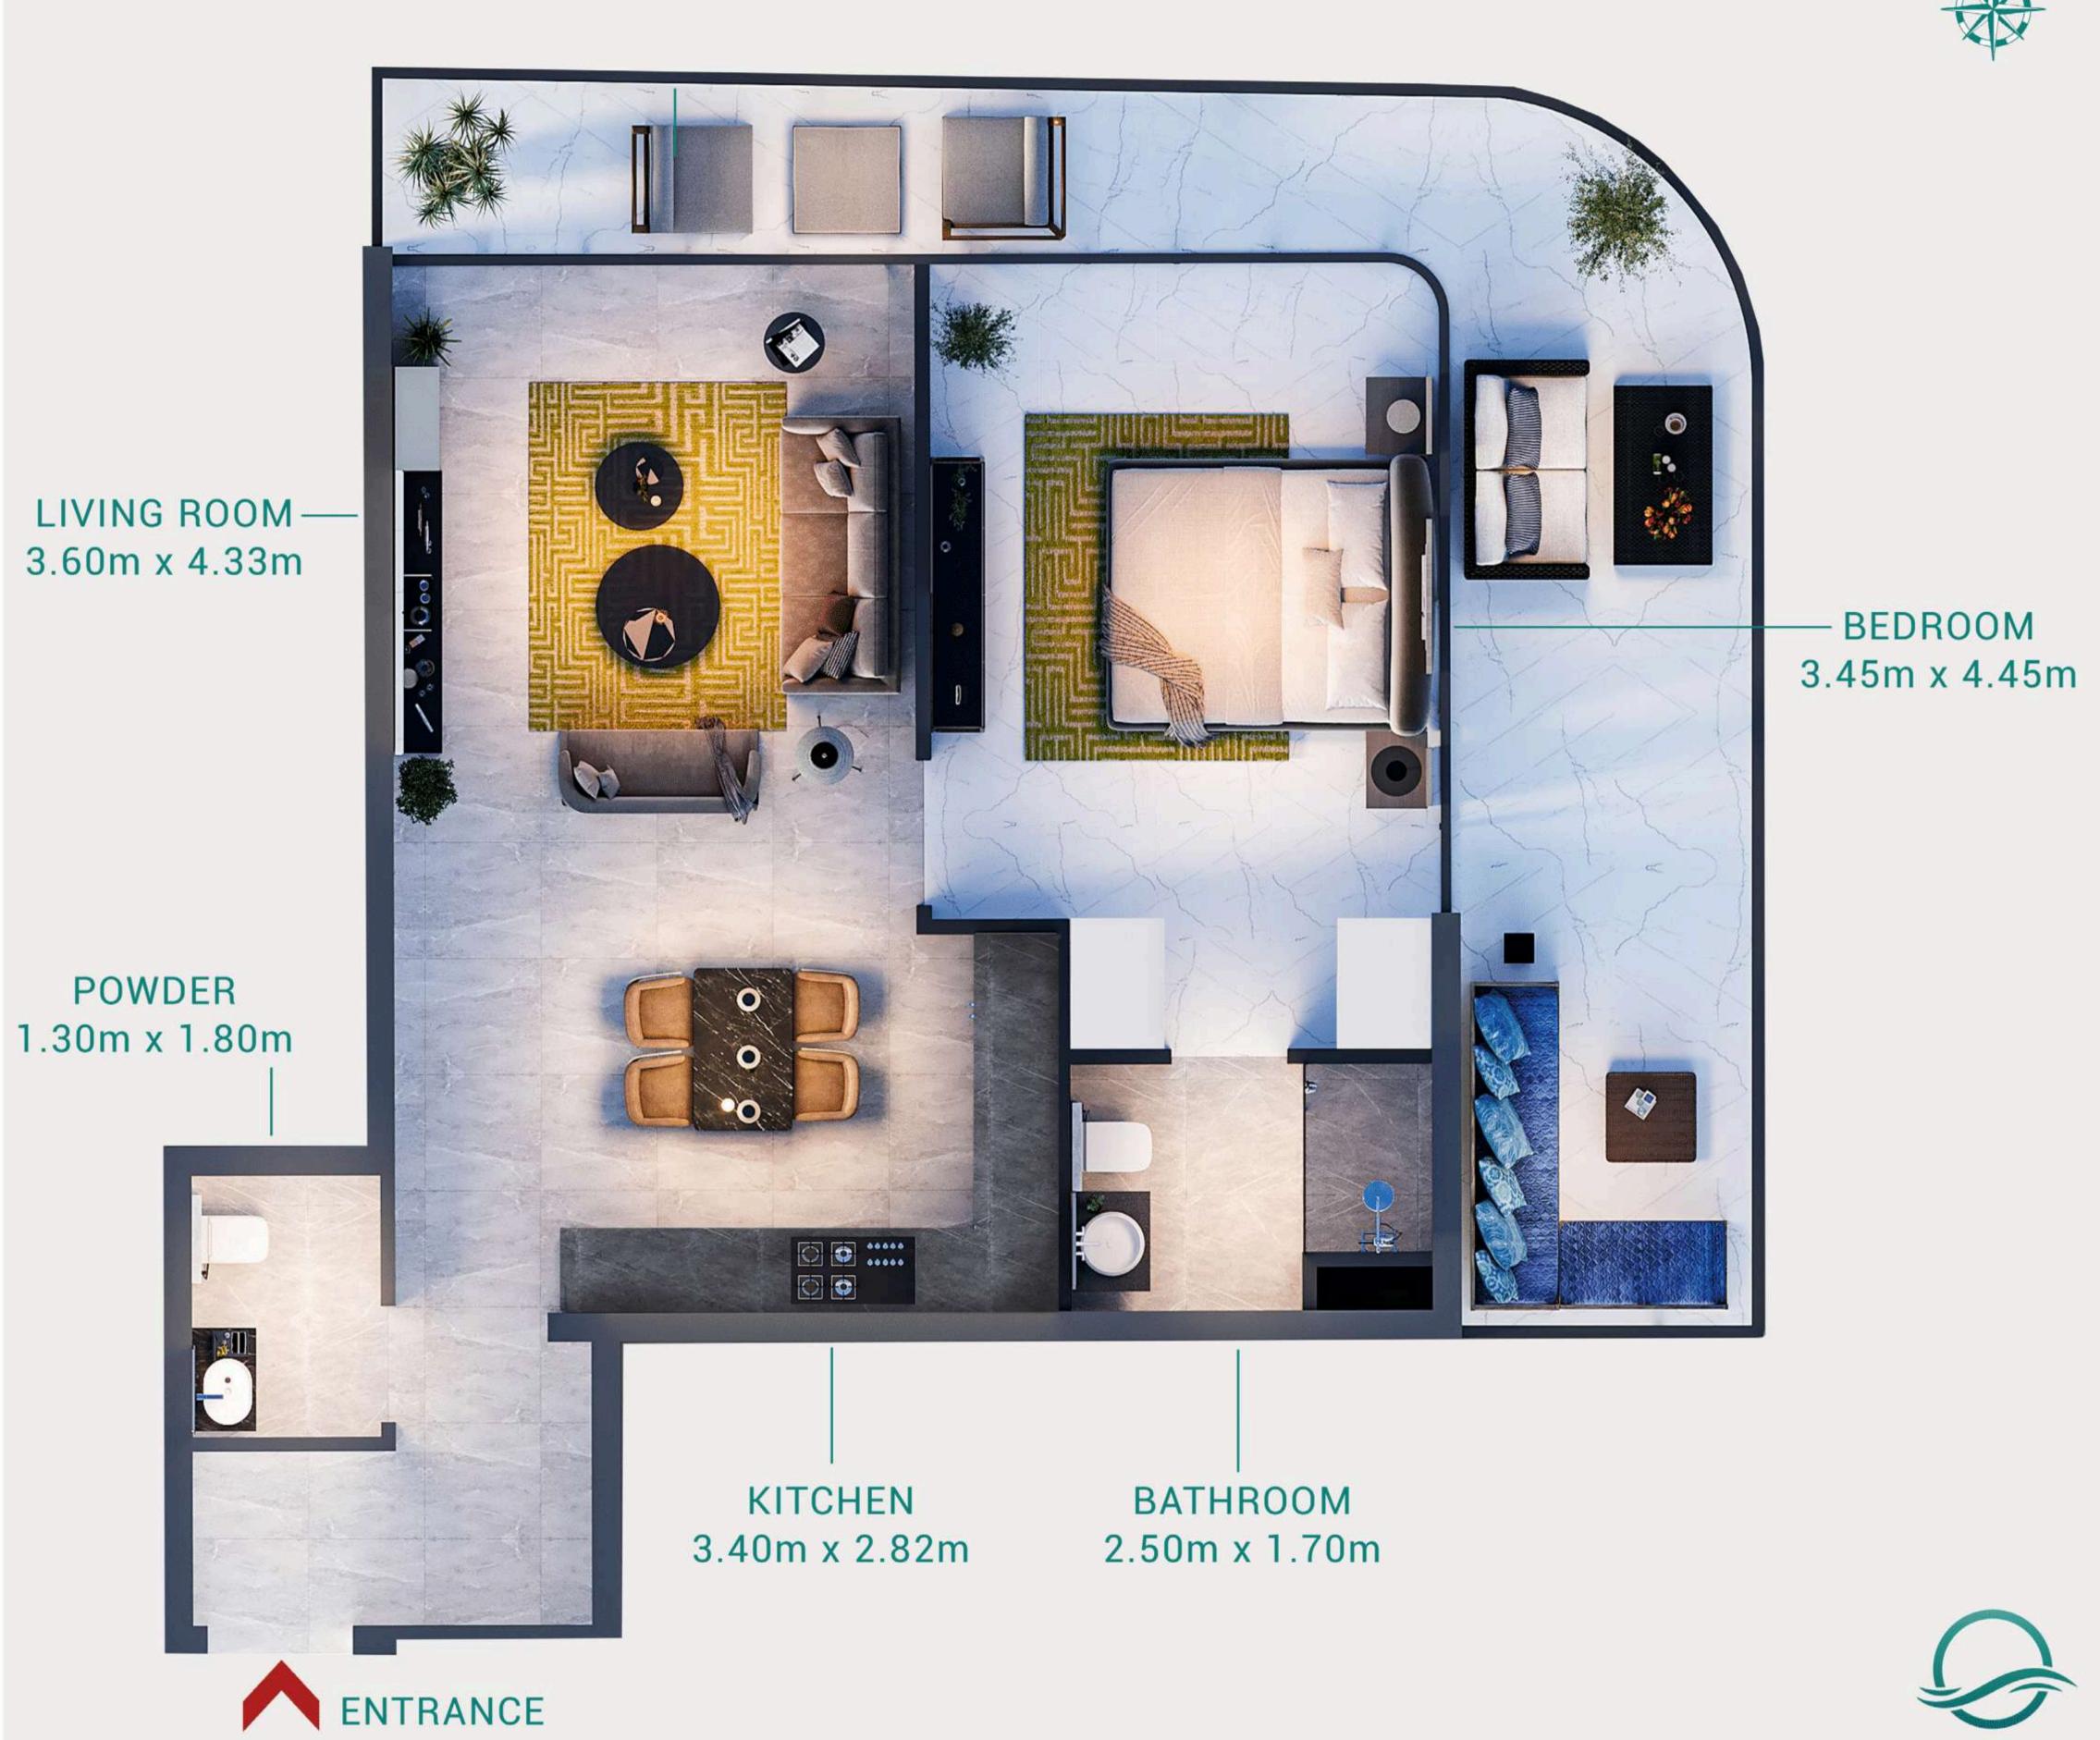

### ONE BEDROOM

#### SUITE AREA

51.86 m<sup>2</sup>

558.22 ft<sup>2</sup>

#### BALCONY AREA

11.91 m<sup>2</sup>

128.20 ft<sup>2</sup>

#### TOTAL AREA

63.77 m<sup>2</sup> 686.42 ft<sup>2</sup>

#### KEY PLAN

LIVING ROOM 3.60m x 3.80m

KITCHEN 2.40m x 3.35m

BEDROOM 3.60m x 3.80m

-BATHROOM 2.40m x 1.70m

POWDER 1.10m x 2.15m