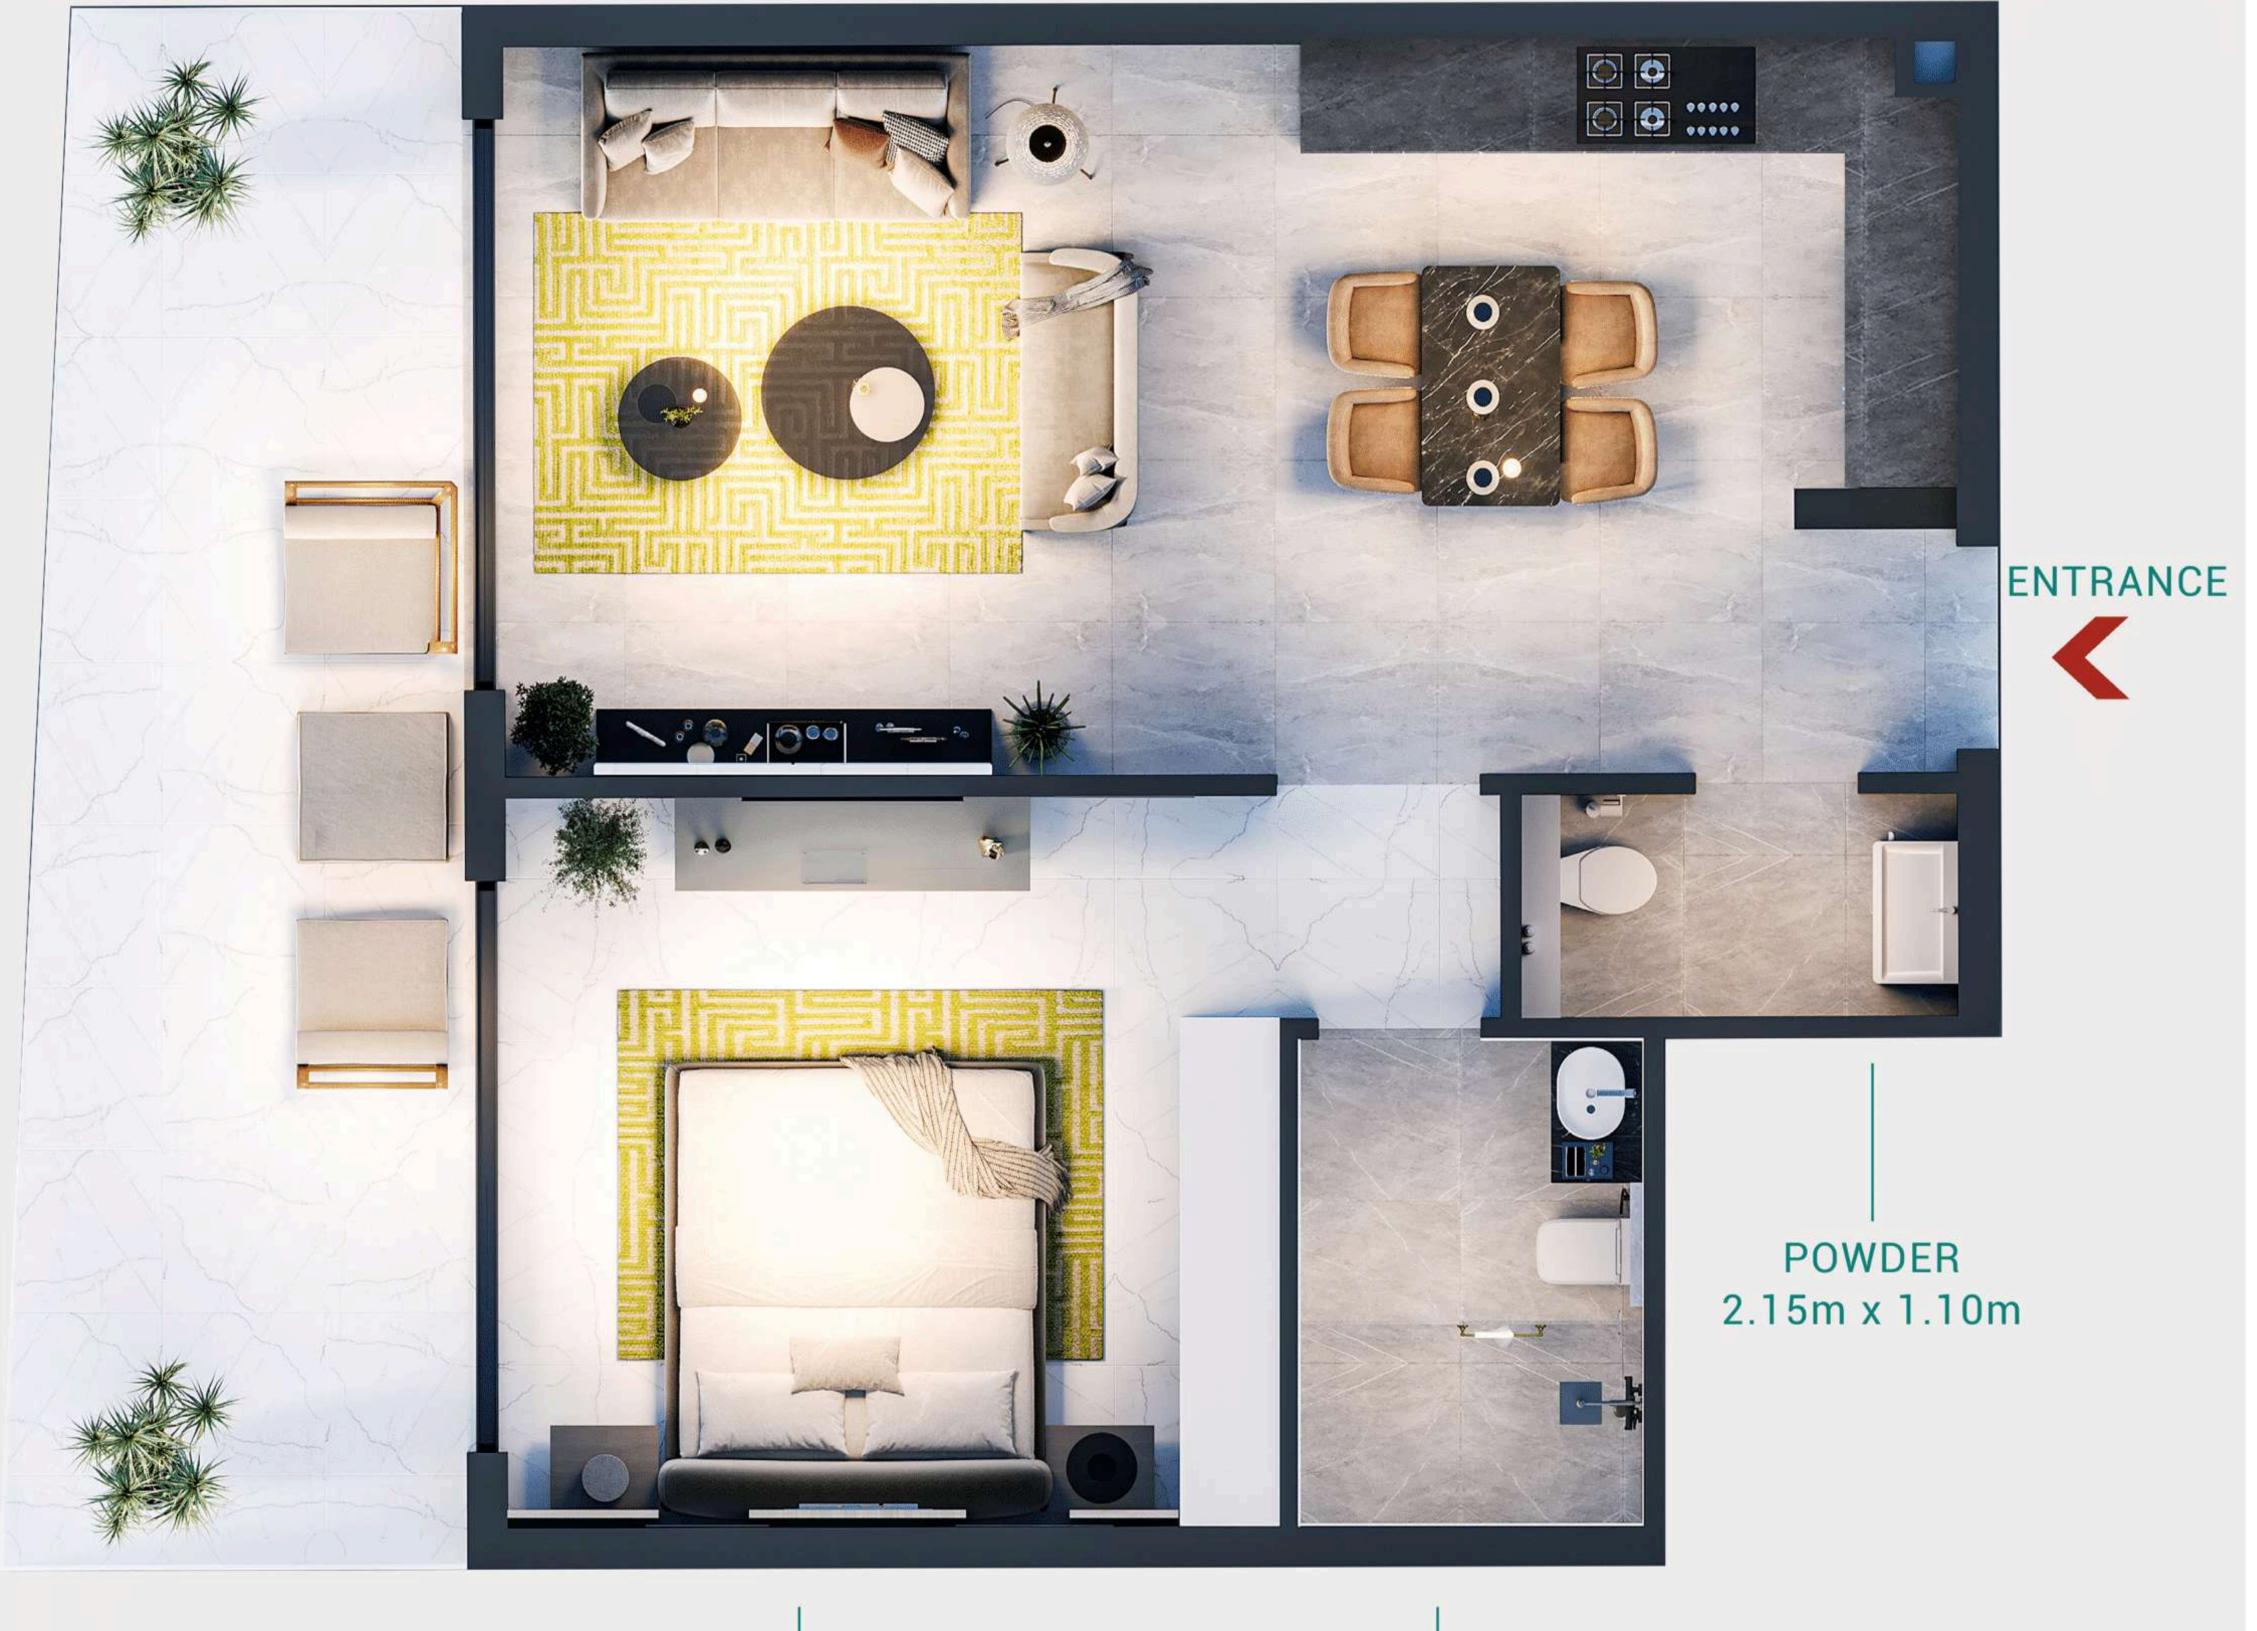

<sup>2</sup>

558.11 ft<sup>2</sup>

#### BALCONY AREA

15.14 m<sup>2</sup>

162.97 ft<sup>2</sup>

#### TOTAL AREA

66.99 m<sup>2</sup> 721.08 ft<sup>2</sup>







### ONE BEDROOM

#### SUITE AREA

63.13 m<sup>2</sup>

679.53 ft<sup>2</sup>

#### BALCONY AREA

29.00 m<sup>2</sup>

312.16 ft<sup>2</sup>

#### TOTAL AREA

92.13 m<sup>2</sup>

991.69 ft<sup>2</sup>





### ONE BEDROOM

#### SUITE AREA

65.76 m<sup>2</sup>

707.83 ft<sup>2</sup>

#### BALCONY AREA

26.33 m<sup>2</sup>

283.43 ft<sup>2</sup>

#### TOTAL AREA

92.09 m<sup>2</sup> 991.26 ft<sup>2</sup>





## ONE BEDROOM

#### SUITE AREA

51.87 m<sup>2</sup>

558.33 ft<sup>2</sup>

#### BALCONY AREA

15.82 m<sup>2</sup>

170.29 ft<sup>2</sup>

#### TOTAL AREA

67.69 m<sup>2</sup> 728.62 ft<sup>2</sup>

#### KEY PLAN











BEDROOM 3.80m x 3.60m

BATHROOM 1.70m x 2.40m



### ONE BEDROOM

#### SUITE AREA

51.86 m<sup>2</sup>

558.22 ft<sup>2</sup>

#### BALCONY AREA

18.72 m<sup>2</sup>

201.50 ft<sup>2</sup>

#### TOTAL AREA

70.58 m<sup>2</sup> 759.72 ft<sup>2</sup>

#### KEY PLAN











LIVING ROOM 3.80m x 3.60m

KITCHEN 3.35m x 2.40m



### ONE BEDROOM

#### SUITE AREA

51.87 m<sup>2</sup>

558.33 ft<sup>2</sup>

#### BALCONY AREA

15.00 m<sup>2</sup>

161.46 ft<sup>2</sup>

#### TOTAL AREA

66.87 m<sup>2</sup> 719.79 ft<sup>2</sup>

#### KEY PLAN



LIVING ROOM 3.80m x 3.60m









KARMA

NEIGHBOUR VIEW CITY VIEW CITY VIEW POOL FACING KEY ONE BEDROOM TWO BEDROOM THREE BEDROOM TERRACES

CITY VIEW/ OPEN SPACE

### ONE BEDROOM

#### SUITE AREA

51.86 m<sup>2</sup>

558.22 ft<sup>2</sup>

#### BALCON