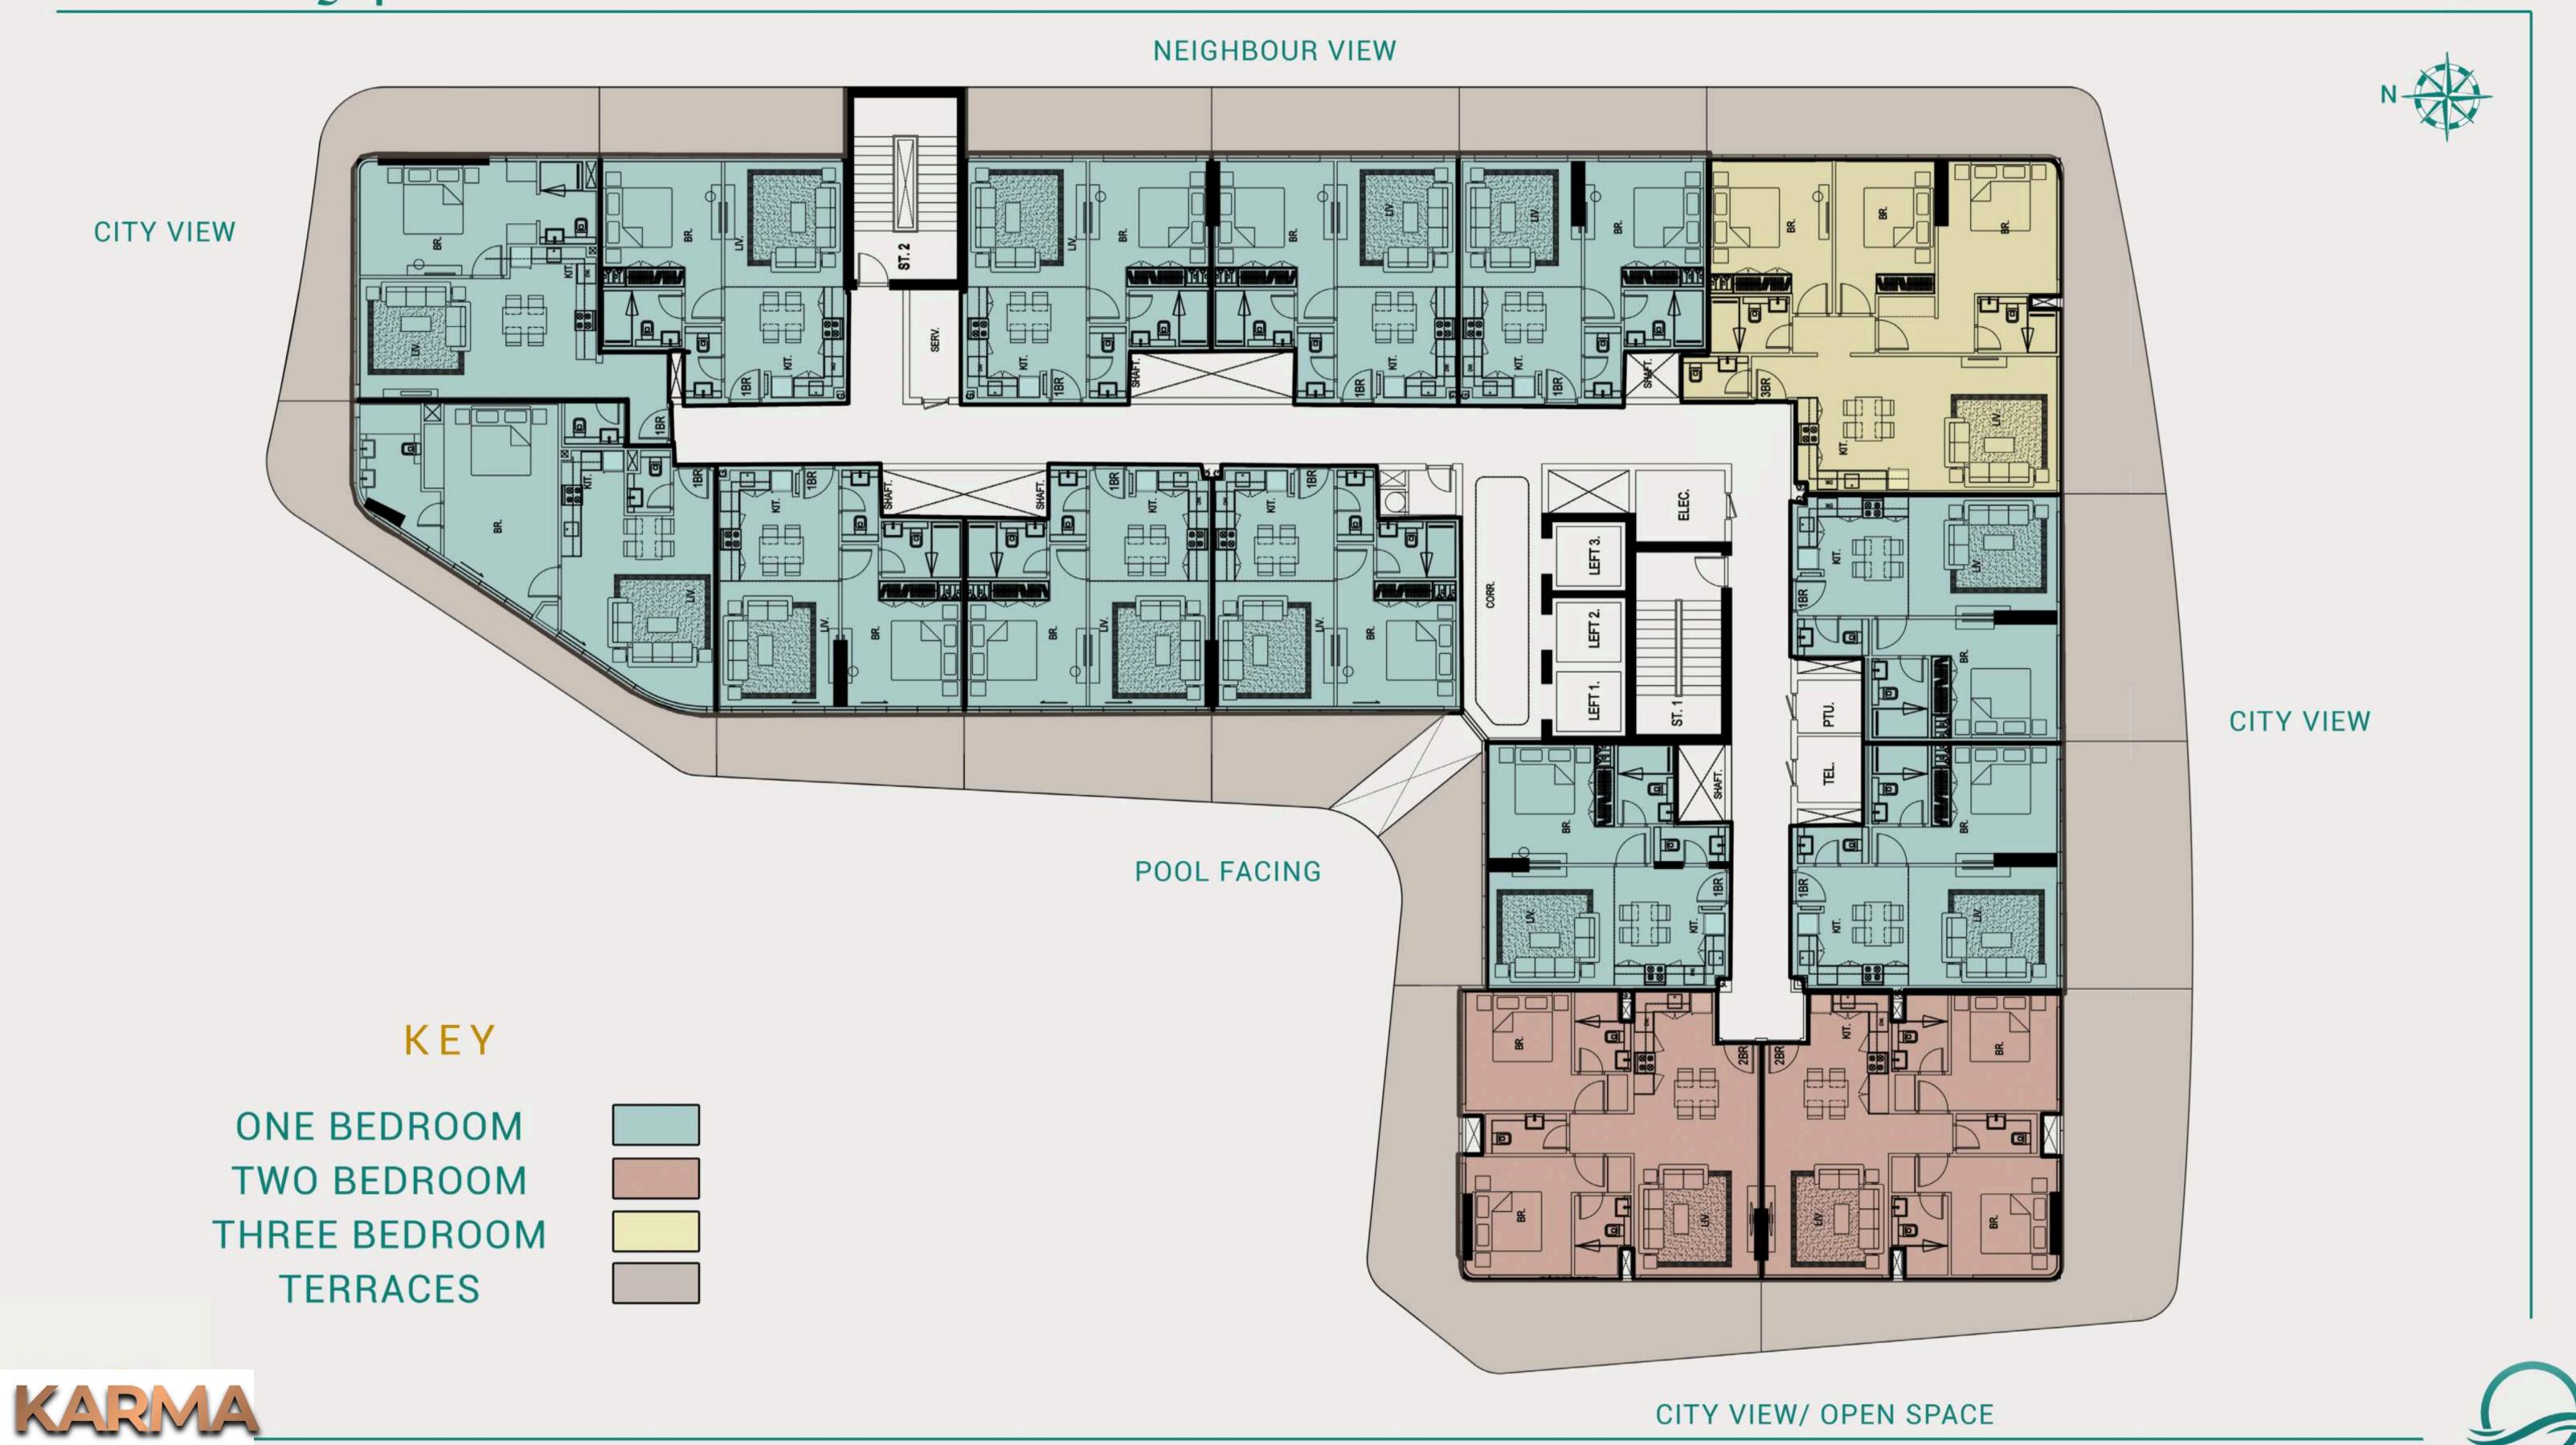

#### KEY PLAN

LIVING ROOM 3.80m x 3.60m

KARMA

NEIGHBOUR VIEW CITY VIEW CITY VIEW POOL FACING KEY ONE BEDROOM TWO BEDROOM THREE BEDROOM TERRACES

CITY VIEW/ OPEN SPACE