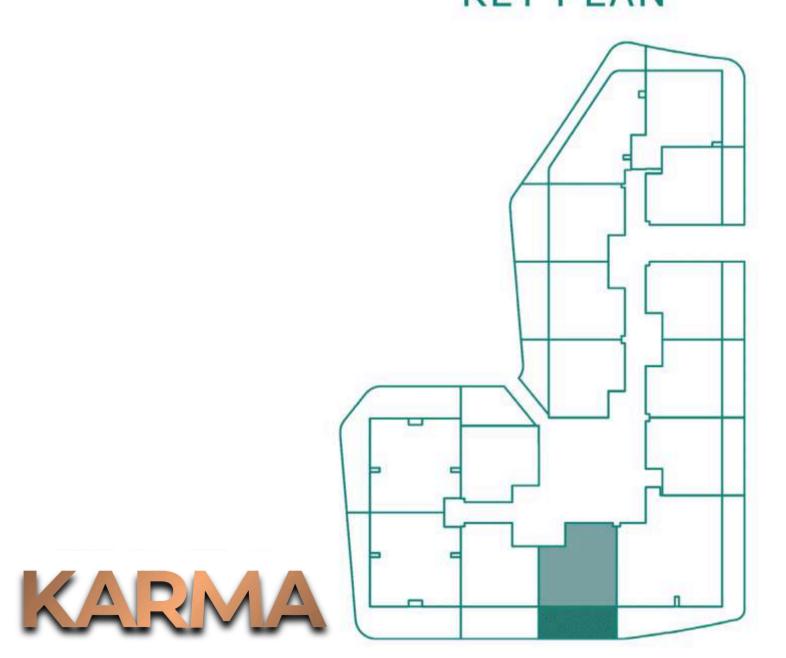

#### KEY PLAN

LIVING ROOM 3.80m x 3.60m

KARMA

NEIGHBOUR VIEW CITY VIEW CITY VIEW POOL FACING KEY ONE BEDROOM TWO BEDROOM THREE BEDROOM TERRACES

CITY VIEW/ OPEN SPACE