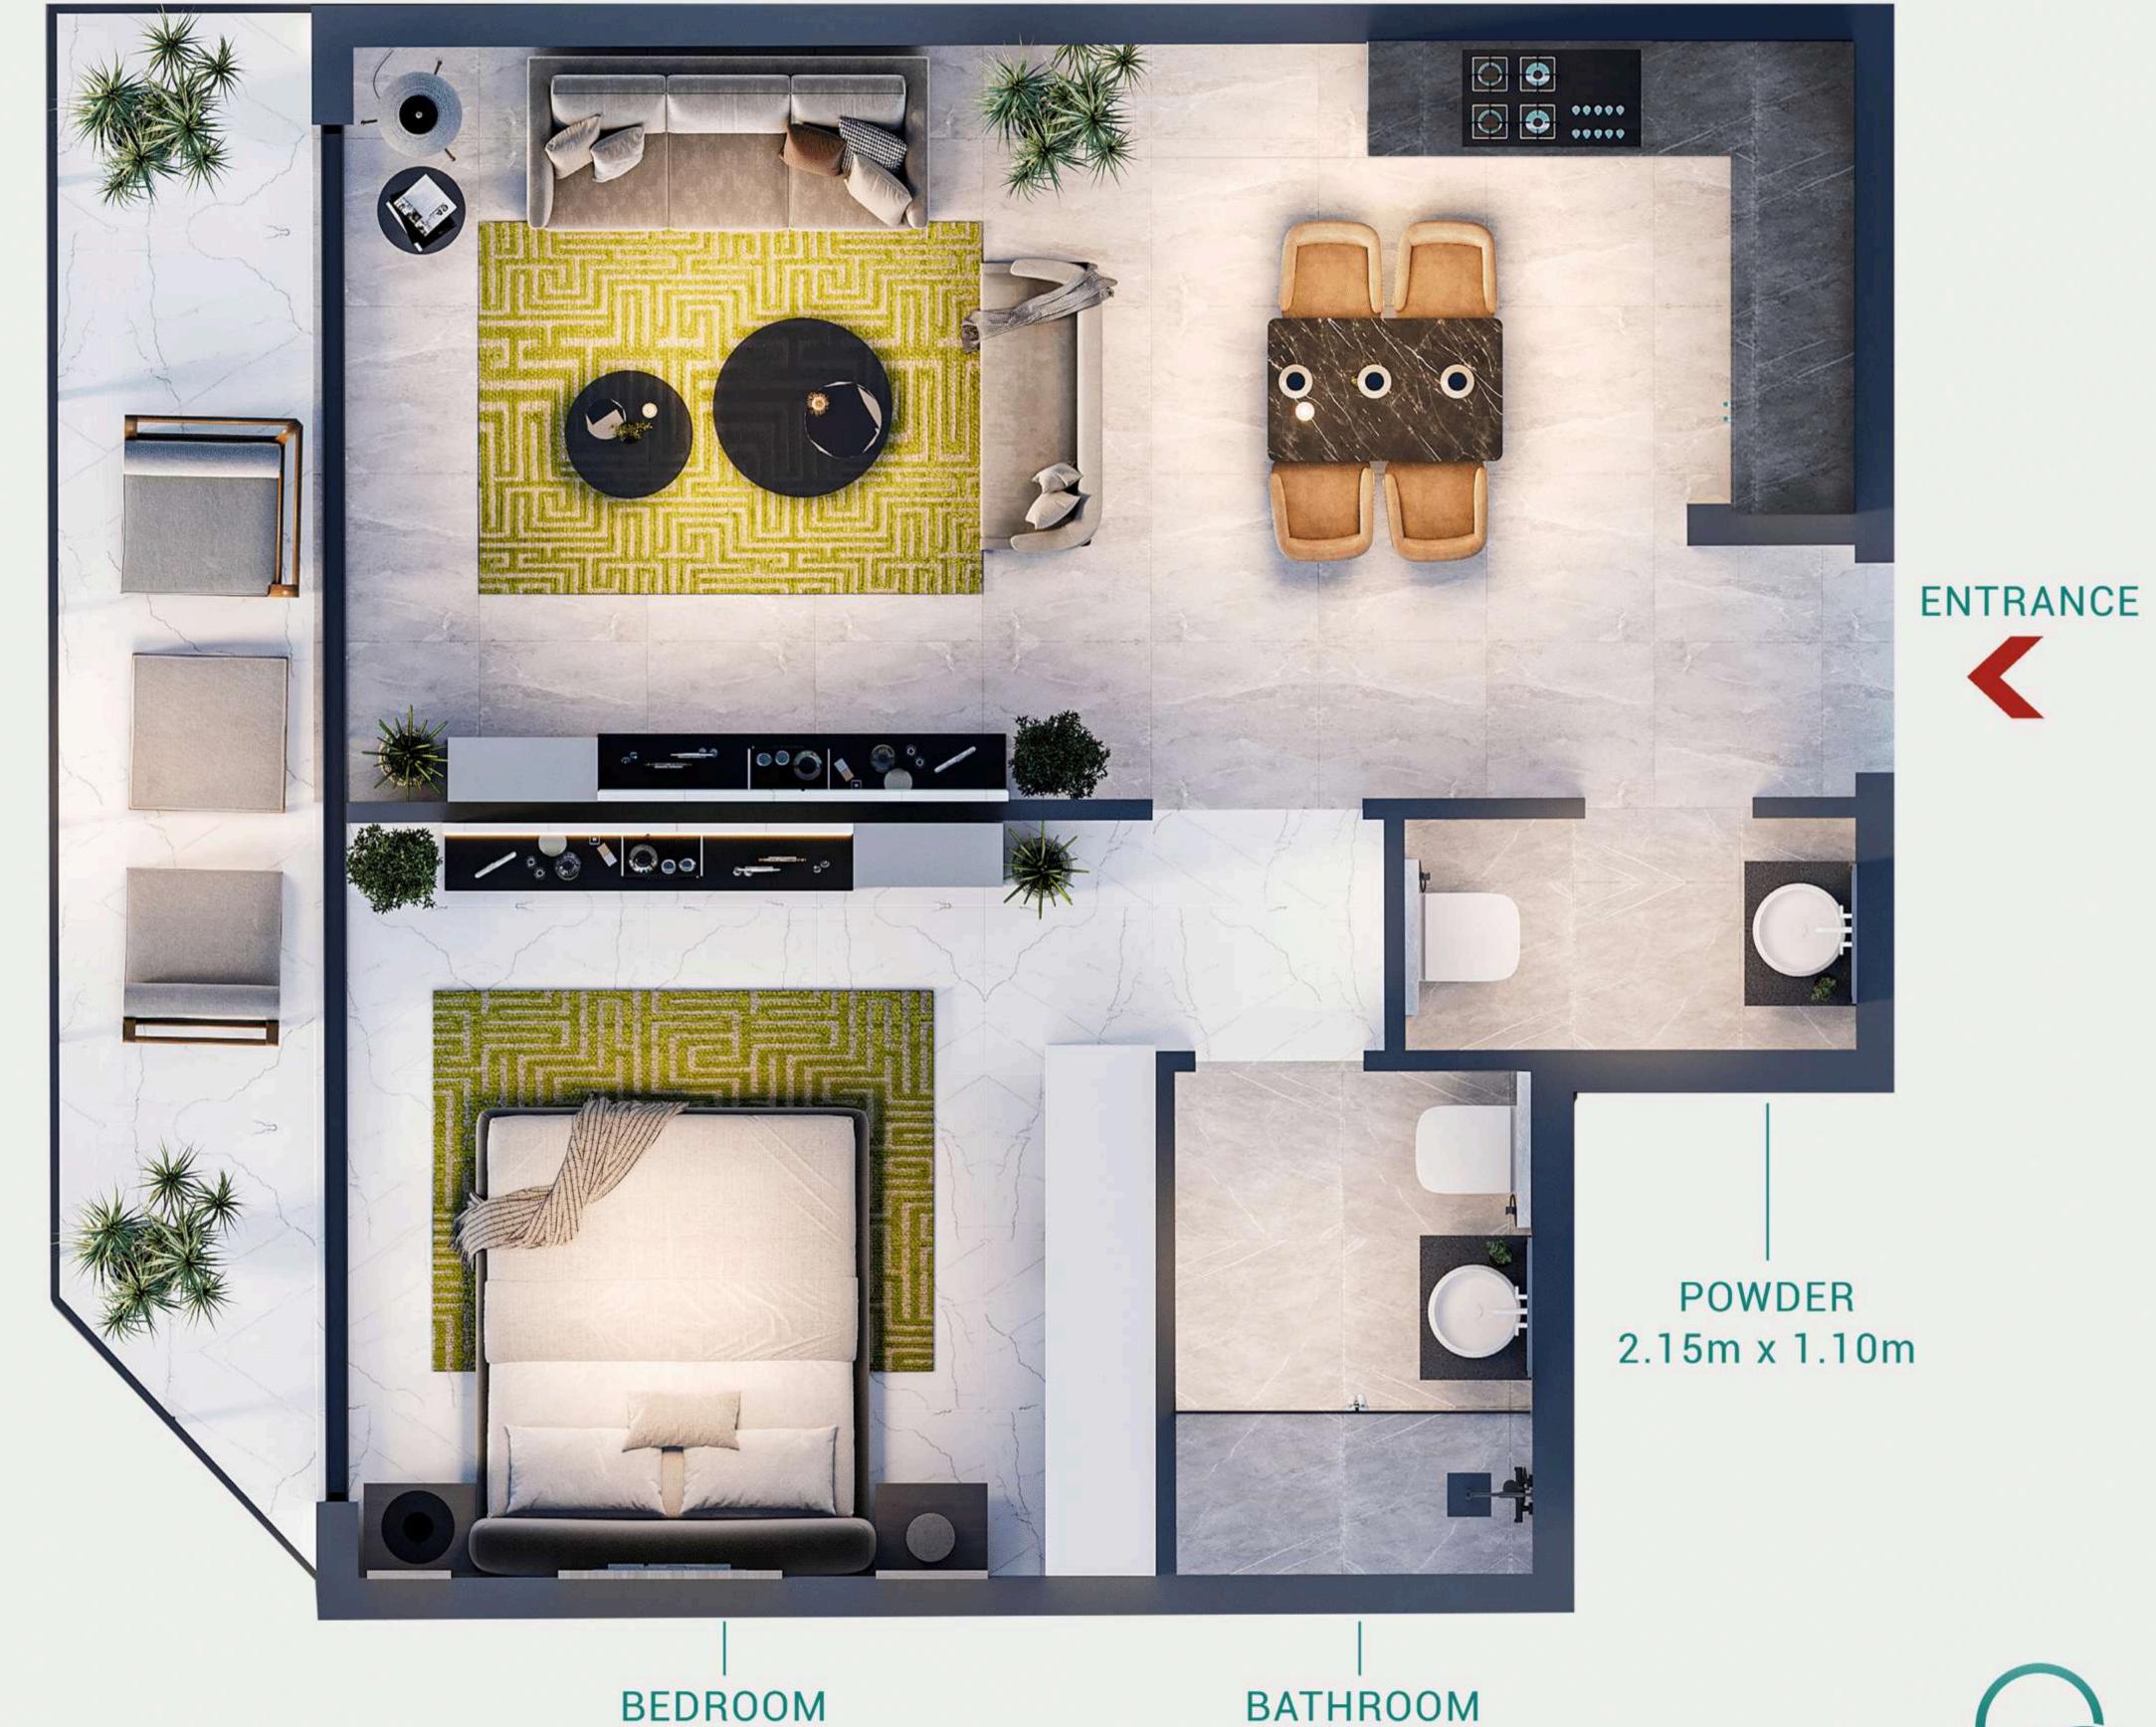

#### KEY PLAN

LIVING ROOM 3.60m x 3.80m

KITCHEN 2.40m x 3.35m

BEDROOM 3.60m x 3.80m

-BATHROOM 2.40m x 1.70m

POWDER 1.10m x 2.15m

#### KEY PLAN

POWDER 1.10m x 2.15m

BATHROOM

2.40m x 1.70m

KITCHEN -2.40m x 3.35m

LIVING ROOM 3.60m x 4.50m

BEDROOM 3.60m x 4.50m

#### KEY PLAN

LIVING ROOM -3.60m x 3.80m

KITCHEN 2.40m x 3.35m

-BATHROOM

2.40m x 1.70m

BEDROOM

3.60m x 3.80m

POWDER 1.10m x 2.15m