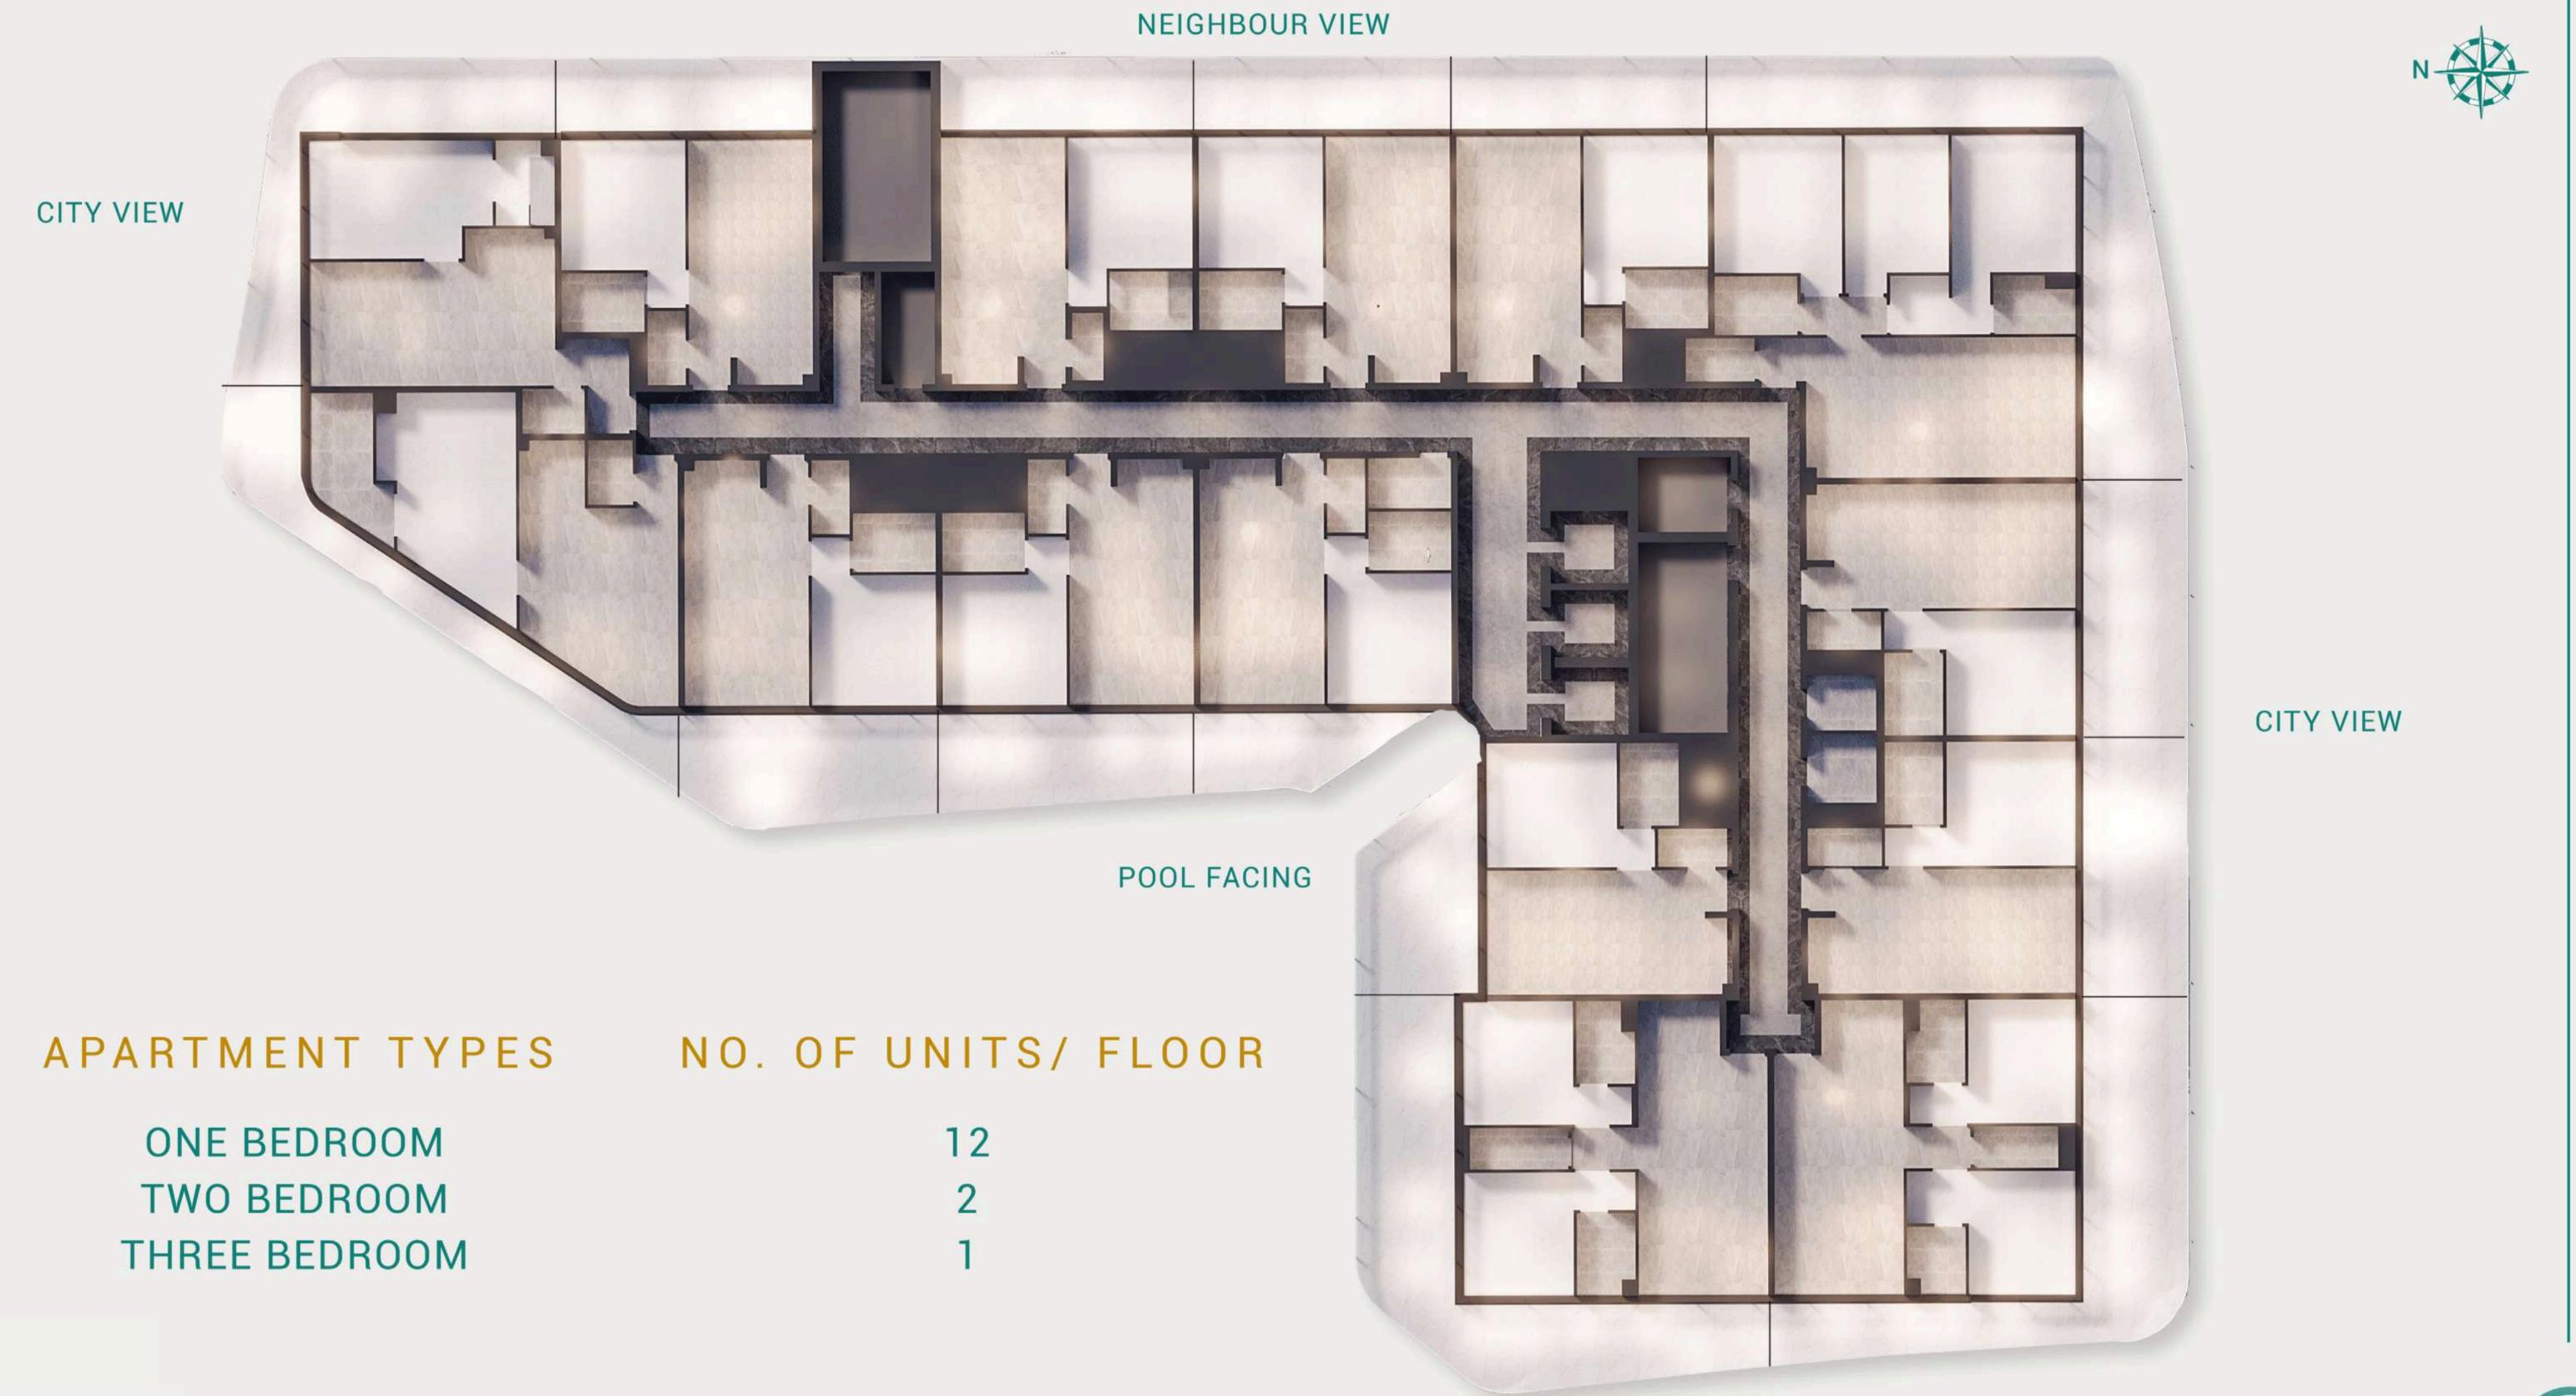

CITY VIEW/ OPEN SPACE

### ONE BEDROOM

#### SUITE AREA

51.86 m<sup>2</sup>

558.22 ft<sup>2</sup>

#### BALCONY AREA

11.91 m<sup>2</sup>

128.20 ft<sup>2</sup>

#### TOTAL AREA

63.77 m<sup>2</sup> 686.42 ft<sup>2</sup>

#### KEY PLAN

LIVING ROOM 3.60m x 3.80m

KITCHEN 2.40m x 3.35m

BEDROOM 3.60m x 3.80m

-BATHROOM 2.40m x 1.70m

POWDER 1.10m x 2.15m

### TWO BEDROOM

#### SUITE AREA

77.73 m<sup>2</sup>

836.68 ft<sup>2</sup>

#### BALCONY AREA

35.36 m<sup>2</sup>

380.62 ft<sup>2</sup>

#### TOTAL AREA

113.09 m<sup>2</sup> 1217.30 ft<sup>2</sup>

#### SUITE AREA

77.30 m<sup>2</sup>

832.05 ft<sup>2</sup>

#### BALCONY AREA

53.06 m<sup>2</sup>

571.15 ft<sup>2</sup>

#### TOTAL AREA

130.36 m<sup>2</sup> 1403.20 ft<sup>2</sup>

#### KEY PLAN

KITCHEN 3.68m x 2.55m

-BATHROOM 2.40m x 1.70m

- BEDROOM 3.58m x 3.20m

### THREE BEDROOM

#### SUITE AREA

104.24 m<sup>2</sup>

1122.03 ft<sup>2</sup>

#### BALCONY AREA

48.37 m<sup>2</sup>

520.66 ft<sup>2</sup>

#### TOTAL AREA

152.61 m<sup>2</sup> 1642.69 ft<sup>2</sup>