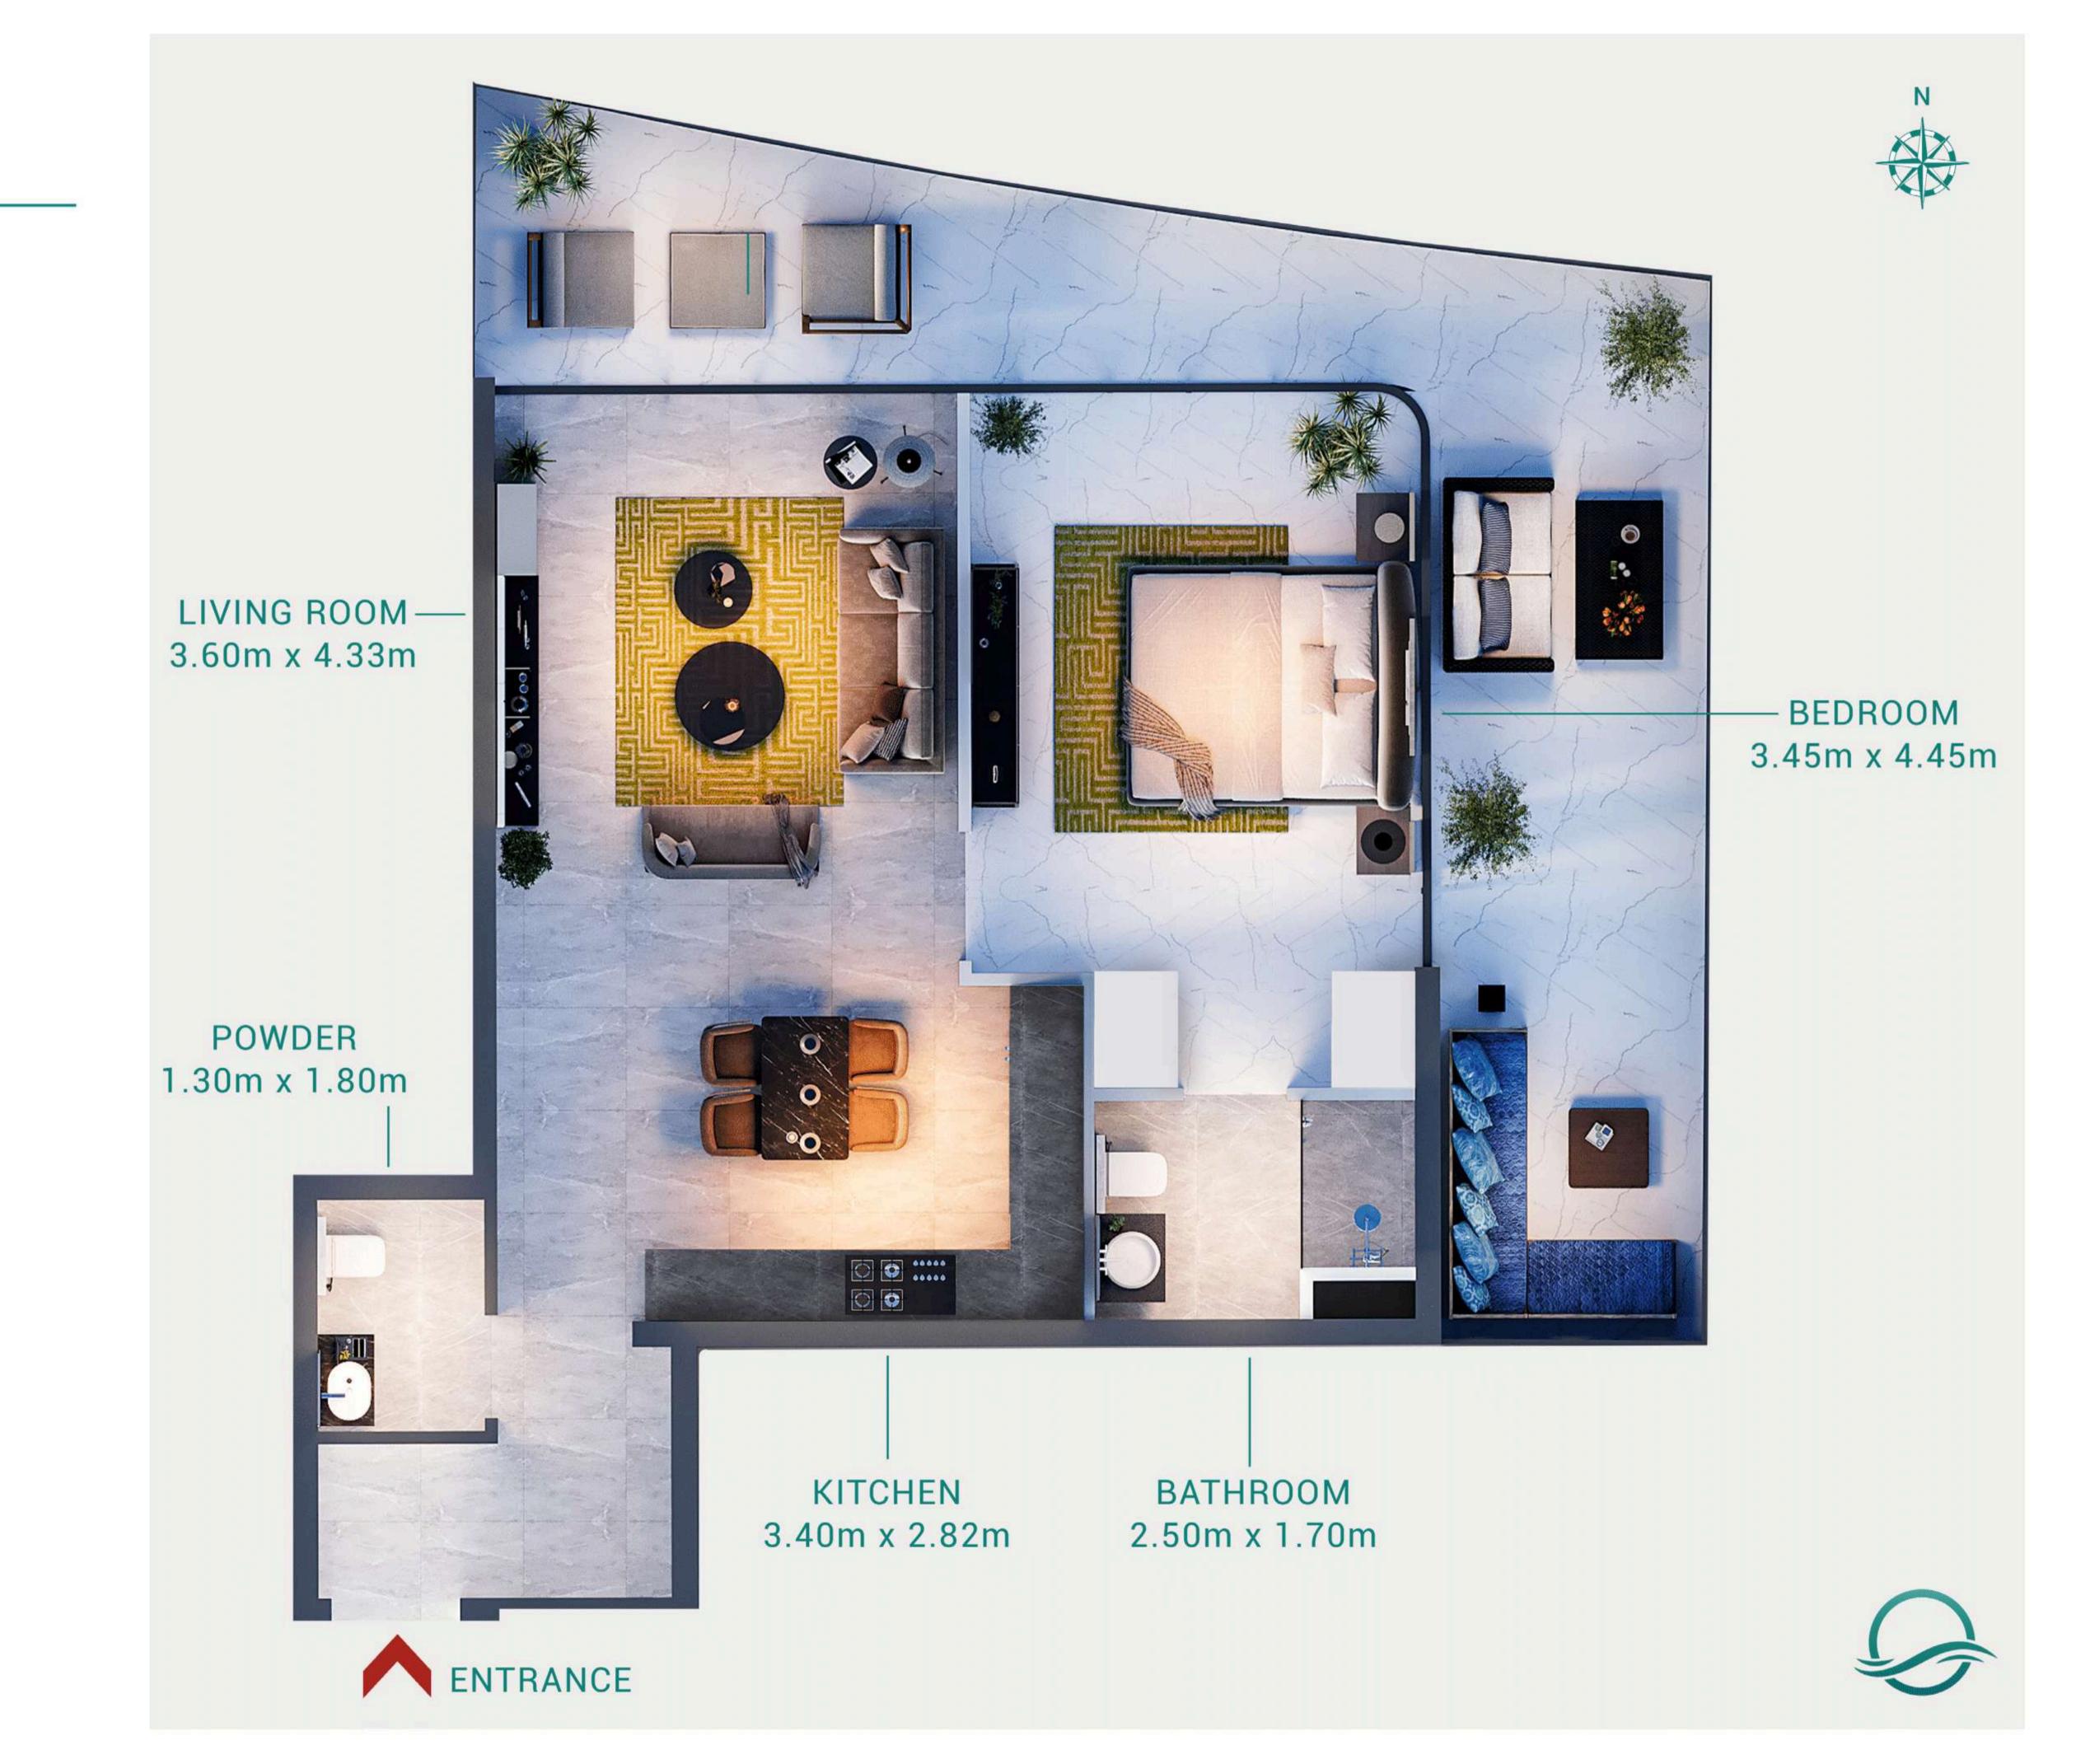

#### KEY PLAN

POWDER 1.10m x 2.15m

BATHROOM

2.40m x 1.70m

KITCHEN -2.40m x 3.35m

LIVING ROOM 3.60m x 4.50m

BEDROOM 3.60m x 4.50m

#### KEY PLAN

POWDER -1.10m x 2.15m BATHROOM

2.40m x 1.70m

BEDROOM -3.60m x 4.50m

LIVING ROOM 3.60m x 4.50m

#### KEY PLAN

POWDER 1.10m x 2.15m

BATHROOM 2.40m x 1.70m

BEDROOM 3.60m x 4.50m

#### KEY PLAN

KITCHEN 2.40m x 3.35m

LIVING ROOM 3.60m x 4.50m