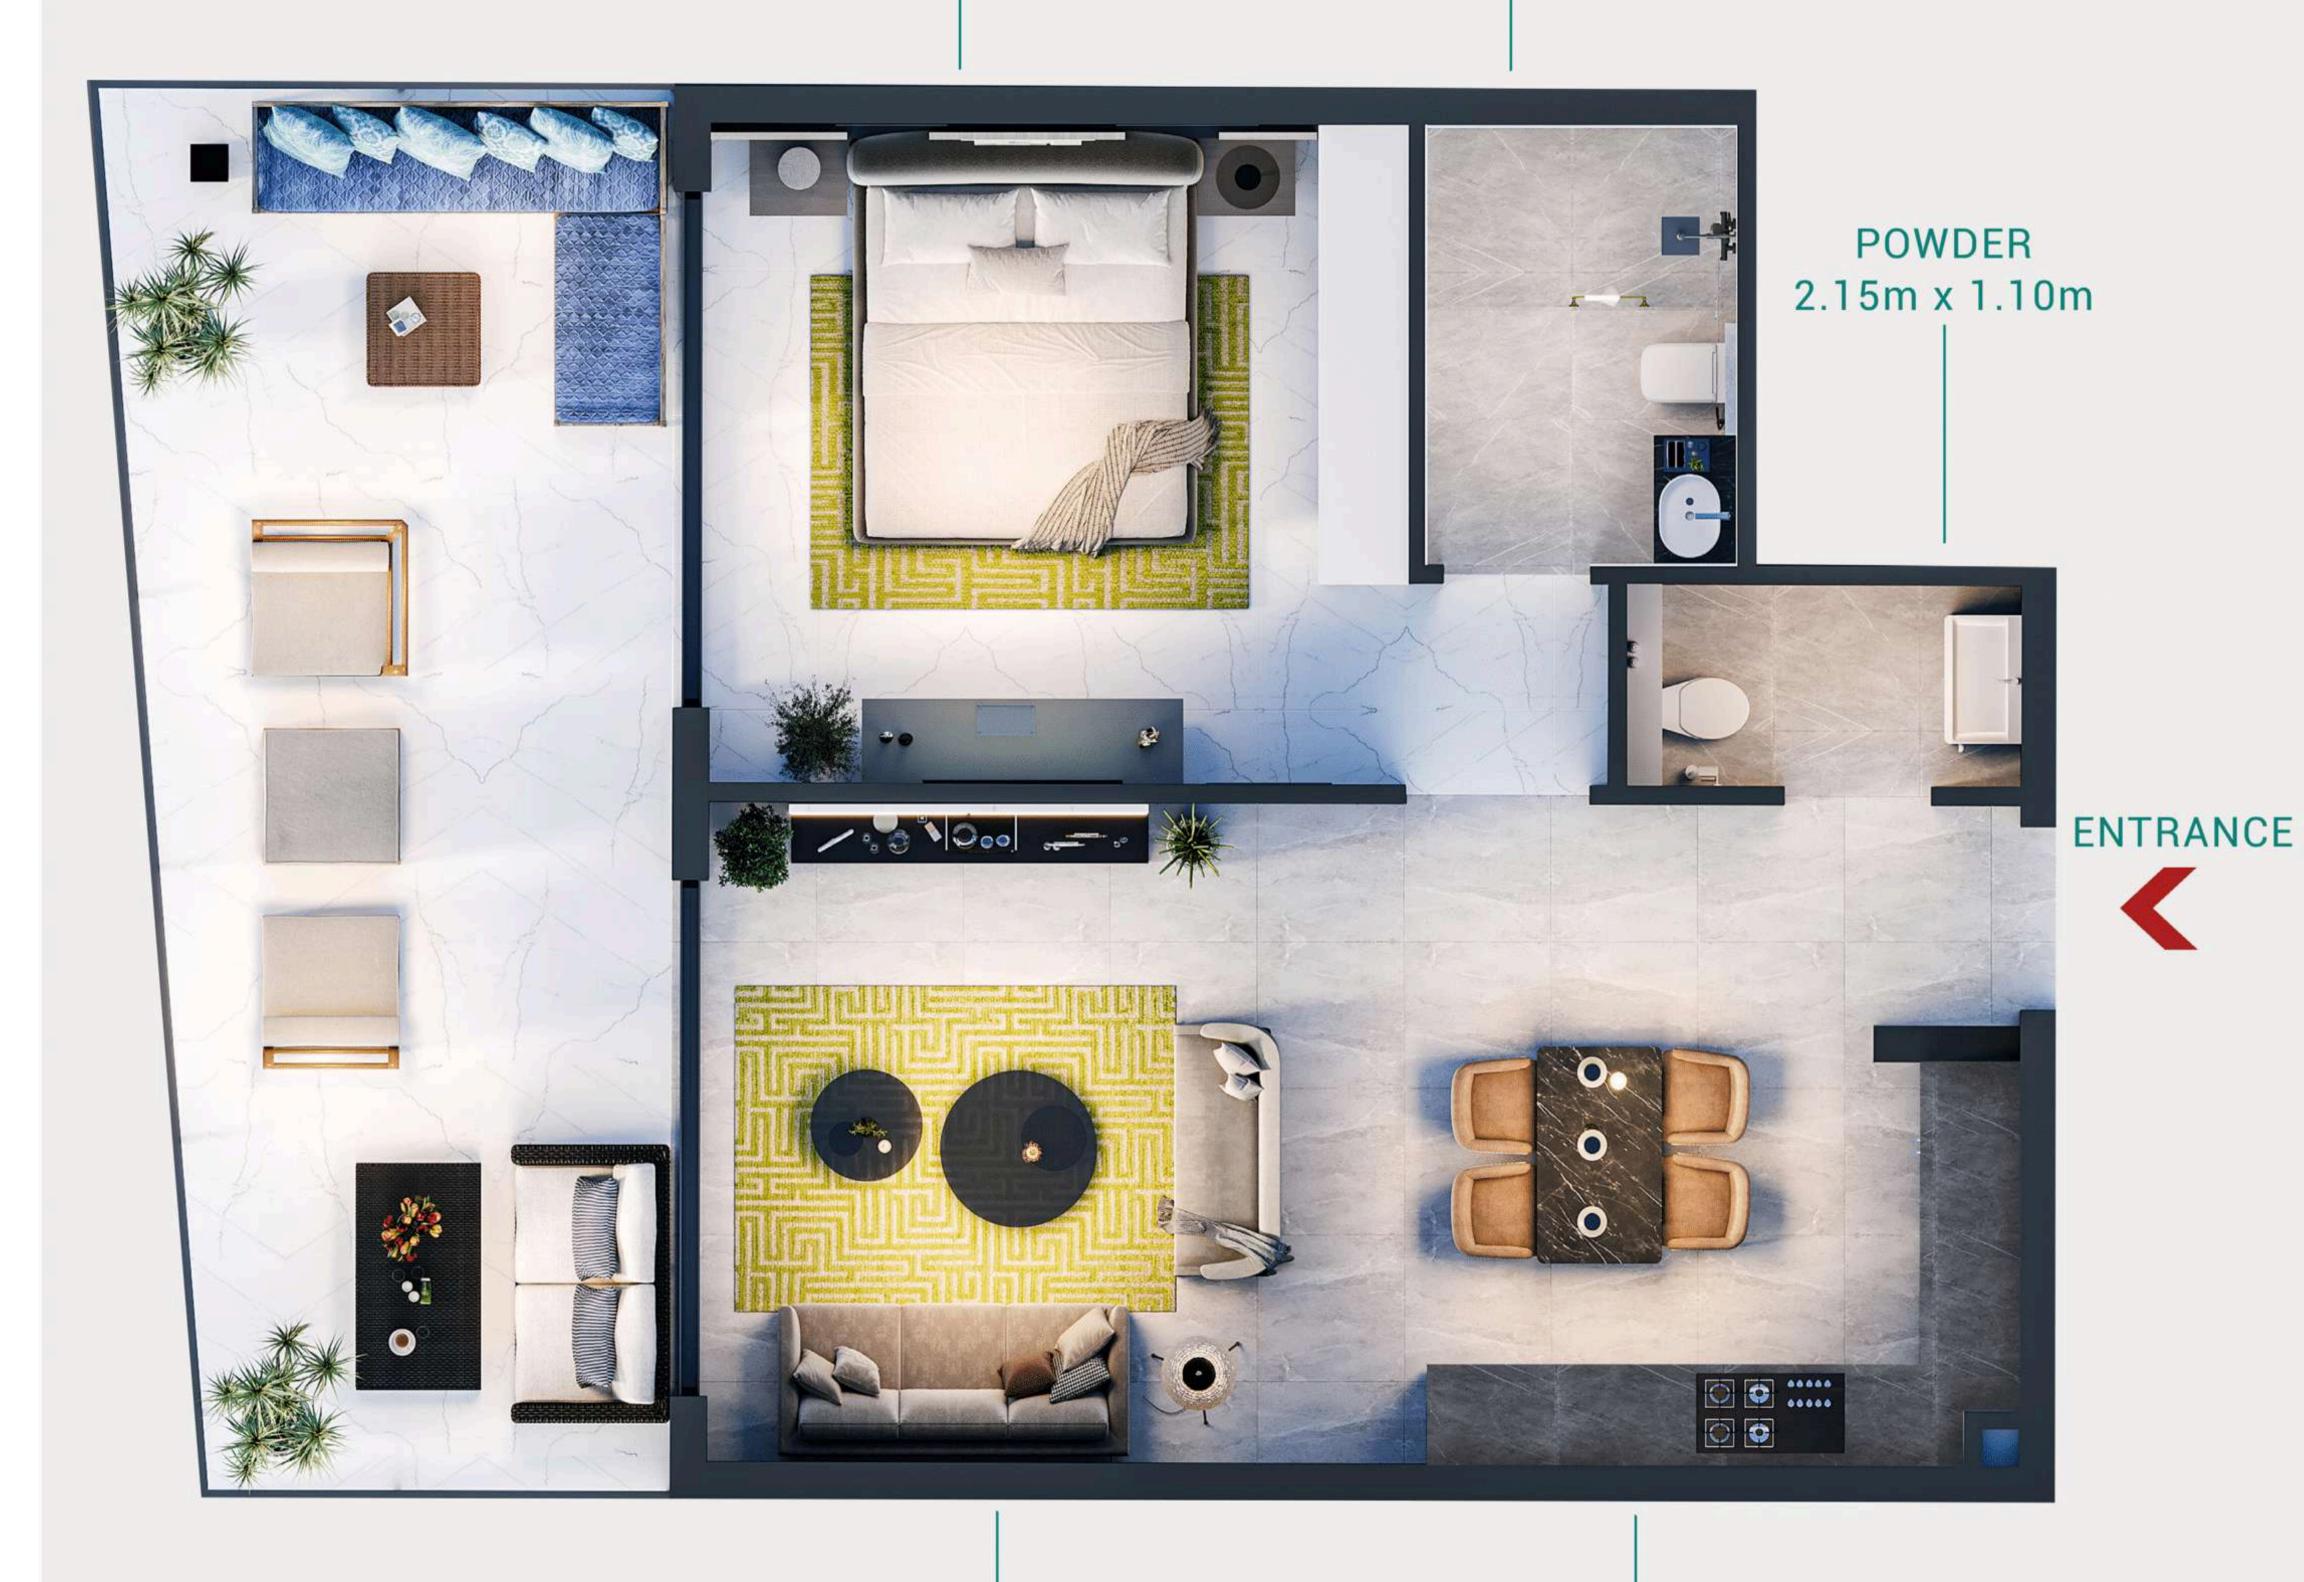

#### KEY PLAN

LIVING ROOM -3.60m x 3.80m

KITCHEN 2.40m x 3.35m

-BATHROOM

2.40m x 1.70m

BEDROOM

3.60m x 3.80m

POWDER 1.10m x 2.15m

#### KEY PLAN

POWDER 1.10m x 2.15m

BATHROOM

2.40m x 1.70m

KITCHEN -2.40m x 3.35m

LIVING ROOM 3.60m x 4.50m

BEDROOM 3.60m x 4.50m