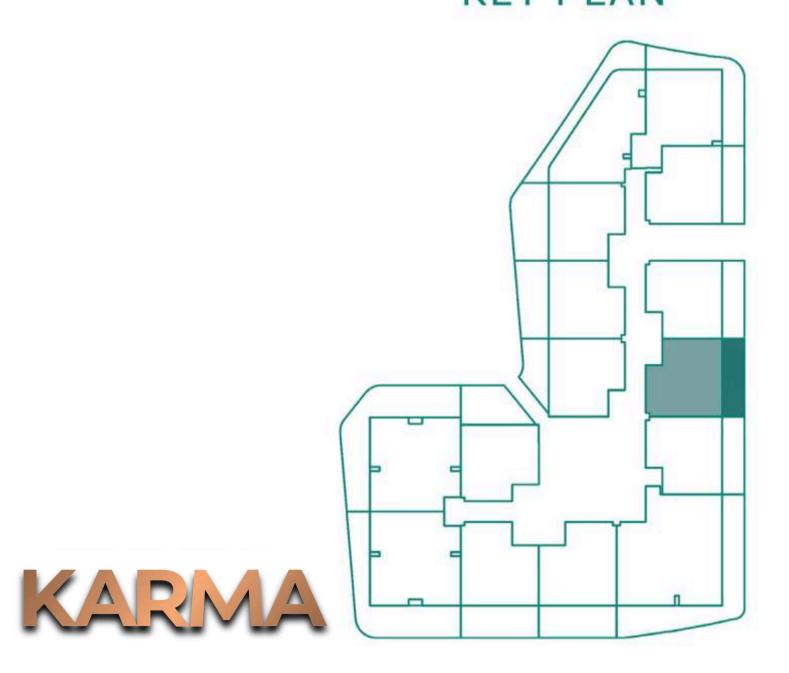

#### KEY PLAN

LIVING ROOM 3.80m x 3.60m

KARMA

NEIGHBOUR VIEW CITY VIEW CITY VIEW POOL FACING KEY ONE BEDROOM TWO BEDROOM THREE BEDROOM TERRACES

CITY VIEW/ OPEN SPACE