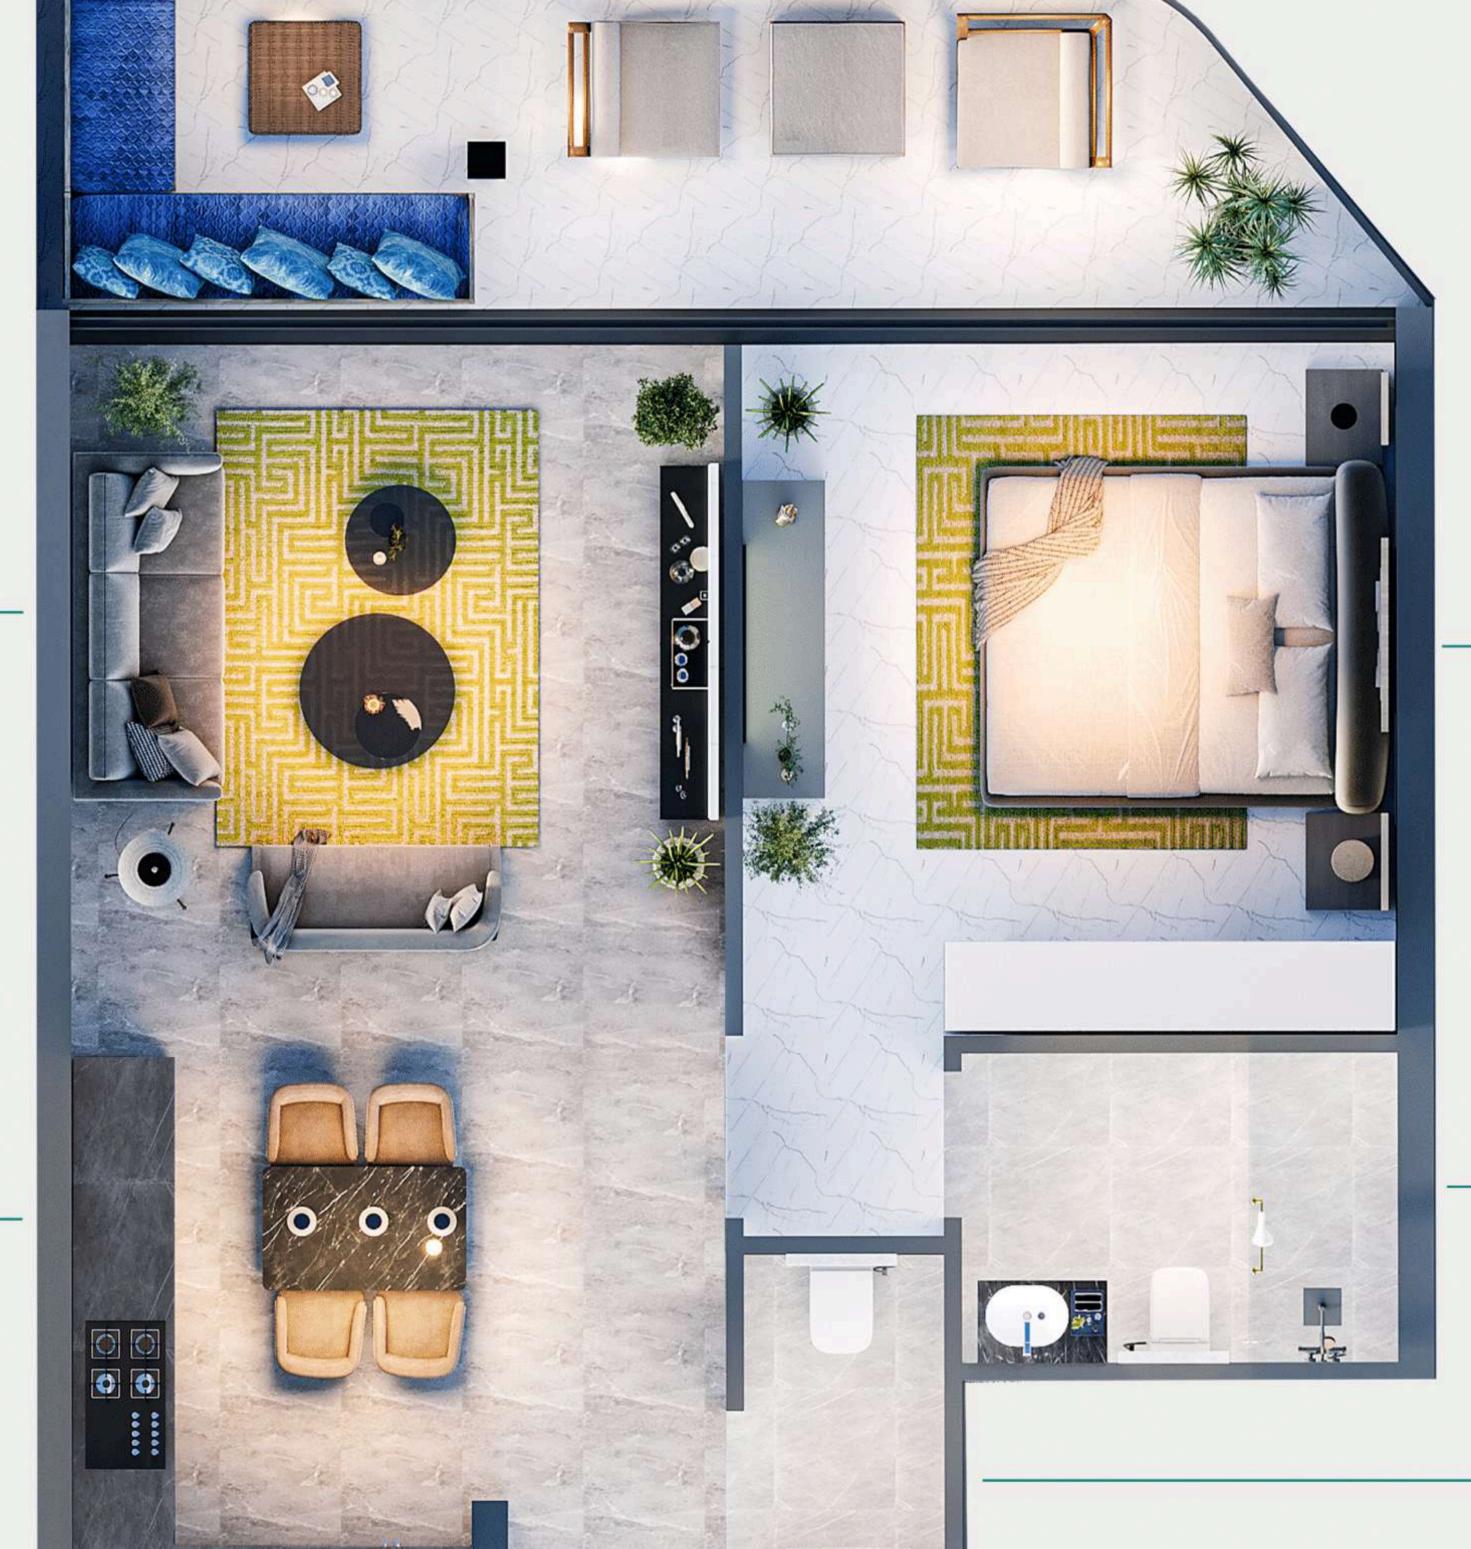

### TWO BEDROOM

#### SUITE AREA

77.30 m<sup>2</sup>

832.05 ft<sup>2</sup>

#### BALCONY AREA

53.06 m<sup>2</sup>

571.15 ft<sup>2</sup>

#### TOTAL AREA

130.36 m<sup>2</sup> 1403.20 ft<sup>2</sup>

#### KEY PLAN

KITCHEN 3.68m x 2.55m

-BATHROOM 2.40m x 1.70m

- BEDROOM 3.58m x 3.20m