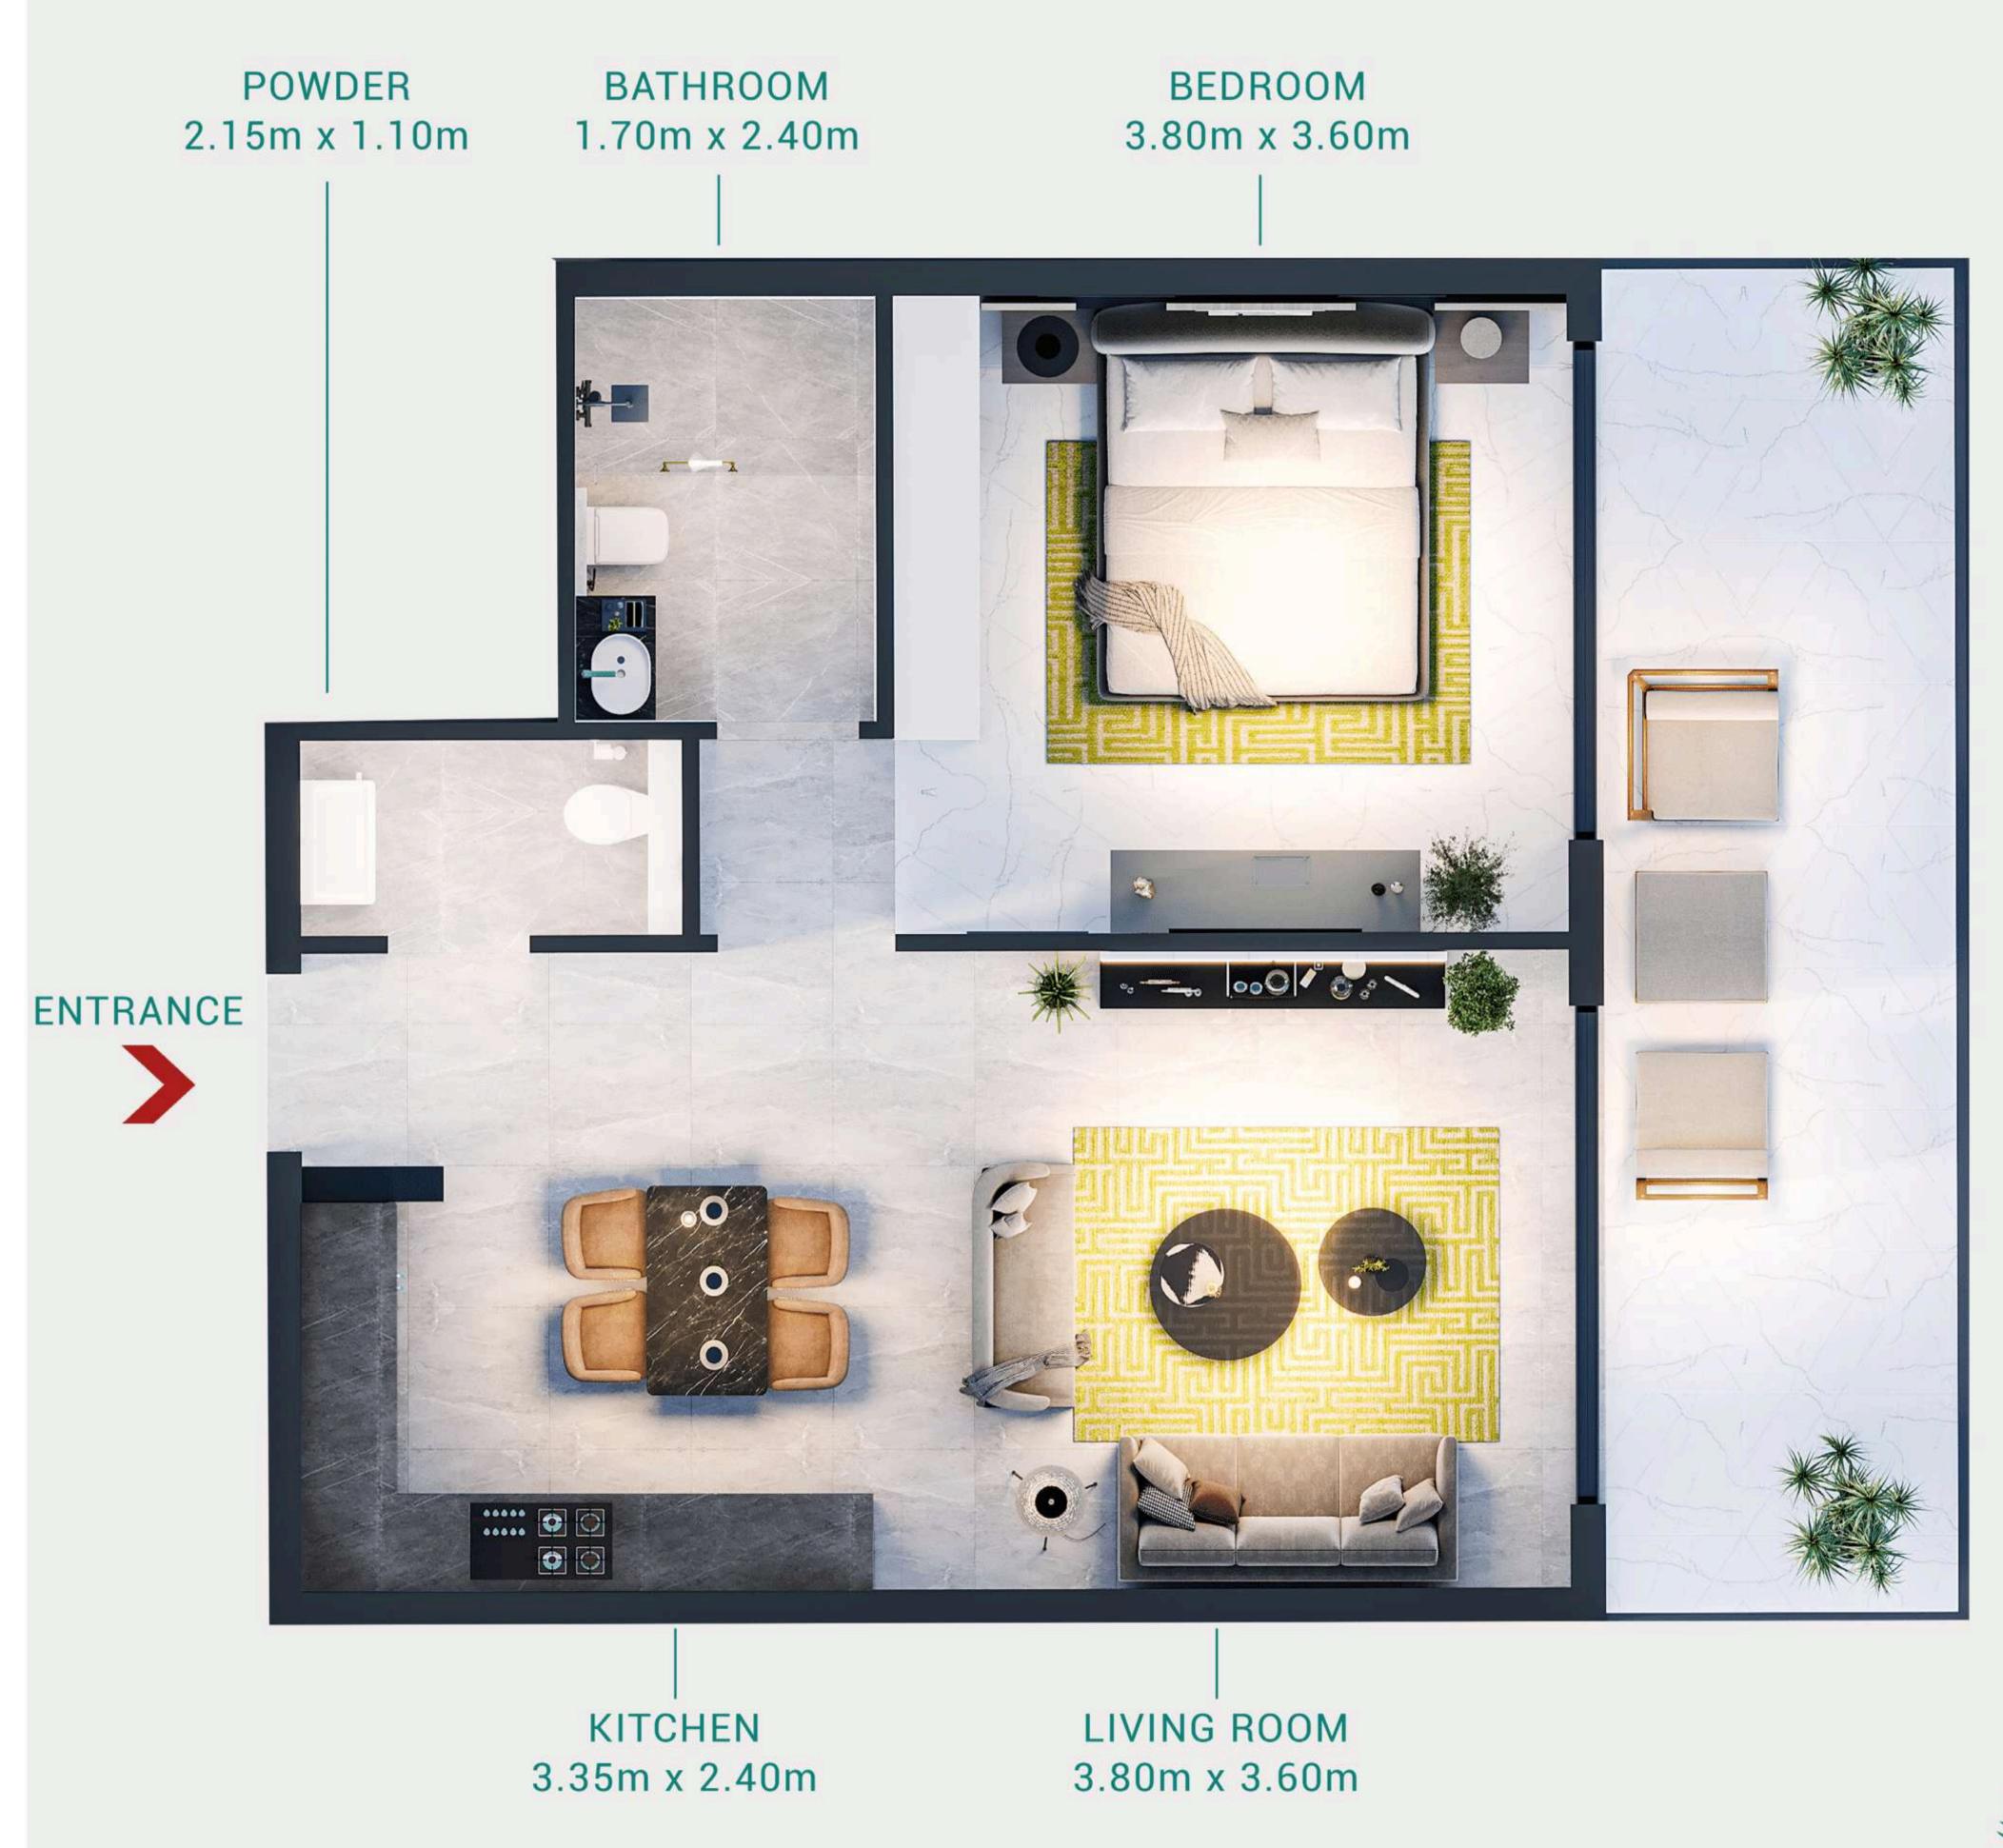

#### SUITE AREA

51.86 m<sup>2</sup>

558.22 ft<sup>2</sup>

#### BALCONY AREA

11.91 m<sup>2</sup>

128.20 ft<sup>2</sup>

#### TOTAL AREA

63.77 m<sup>2</sup> 686.42 ft<sup>2</sup>

#### KEY PLAN

LIVING ROOM 3.60m x 3.80m

KITCHEN 2.40m x 3.35m

BEDROOM 3.60m x 3.80m

-BATHROOM 2.40m x 1.70m

POWDER 1.10m x 2.15m