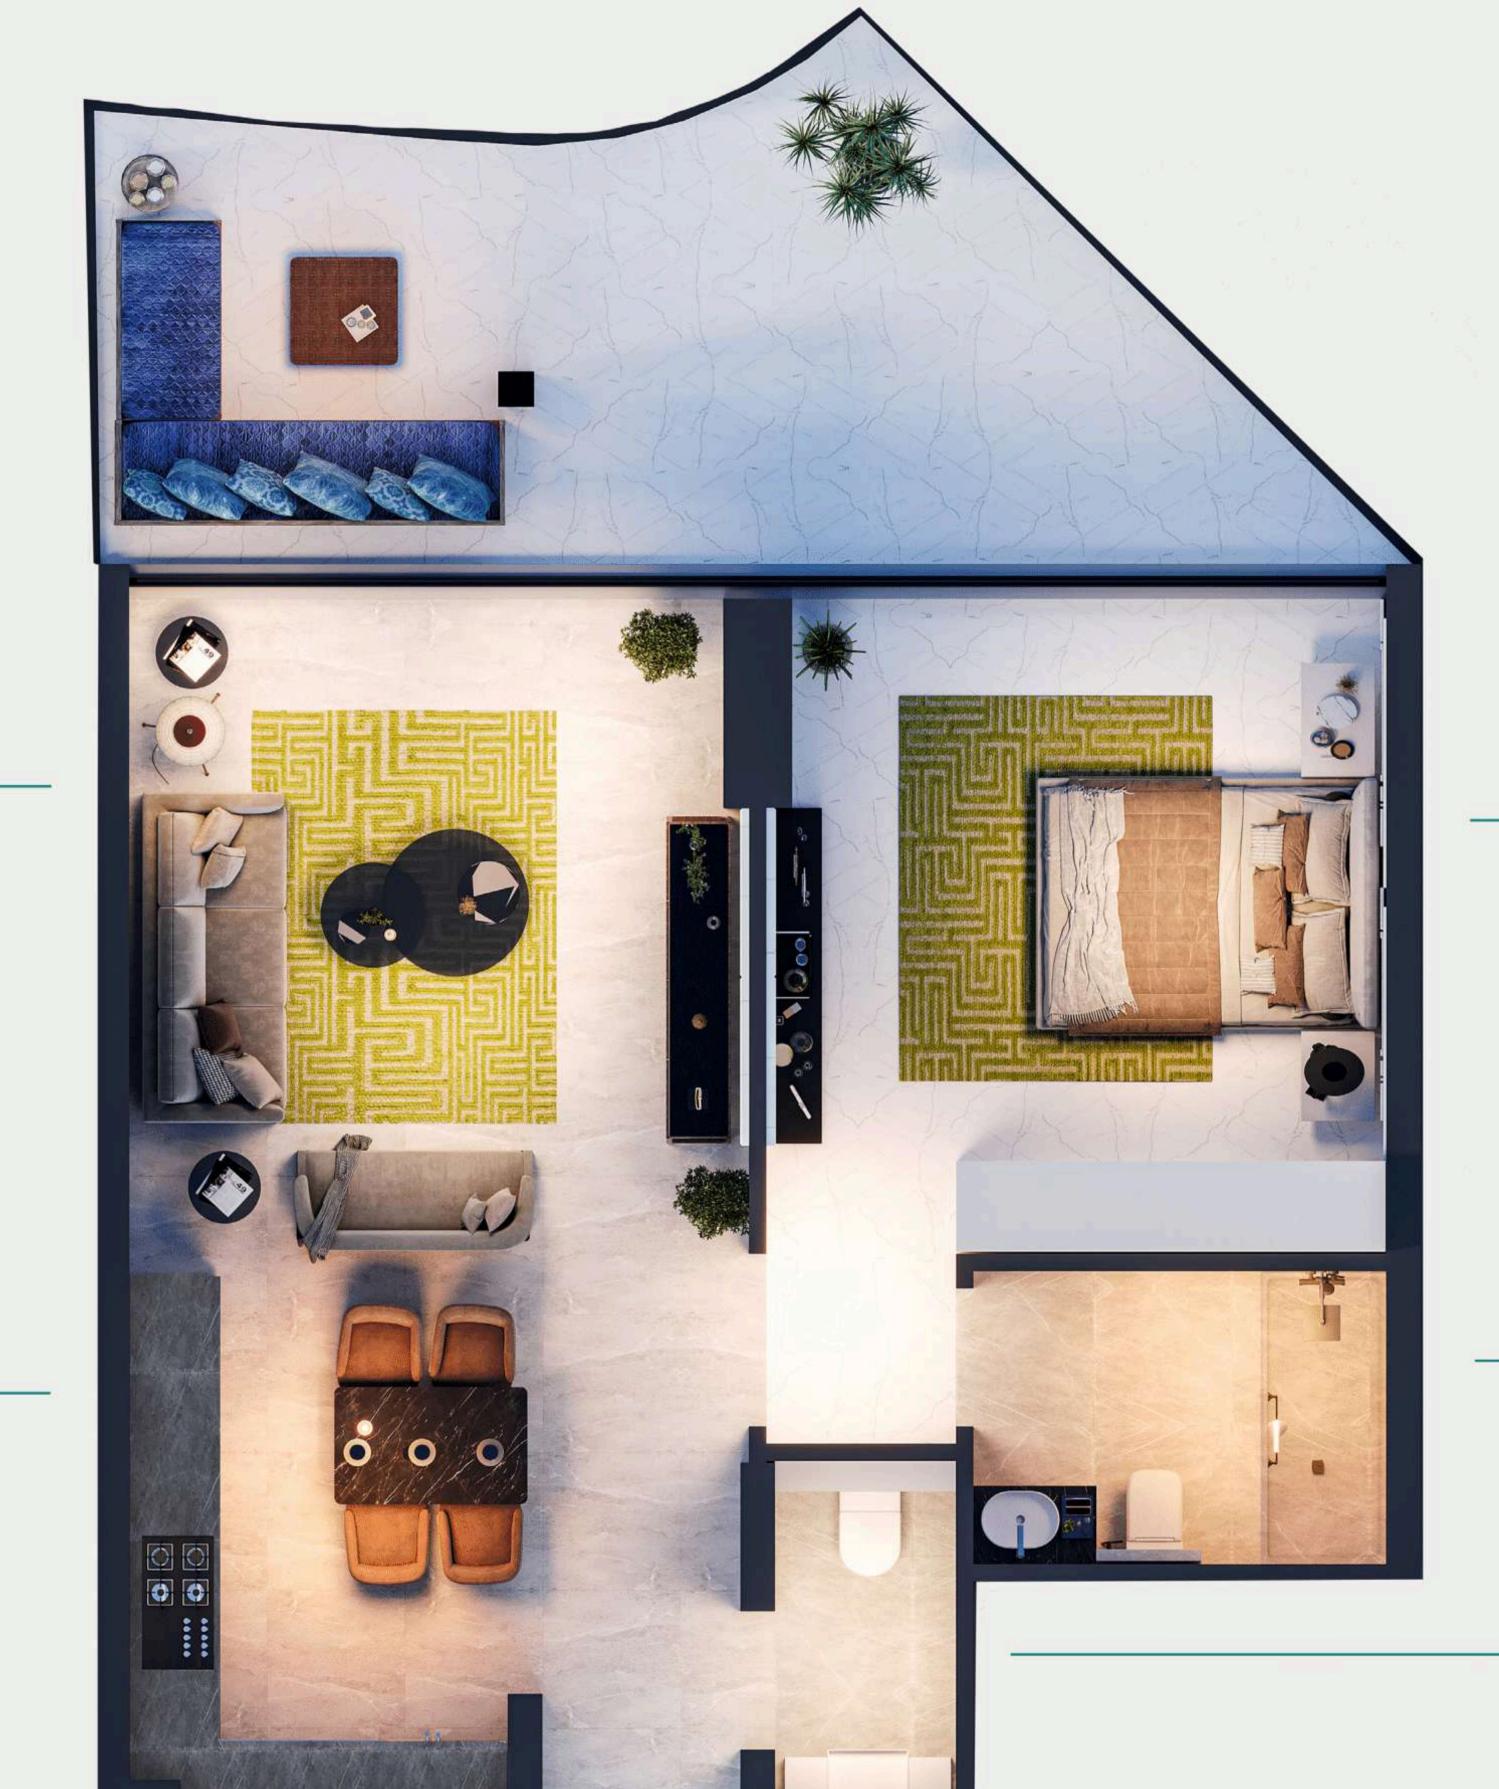

#### KEY PLAN

KITCHEN 3.68m x 2.55m

-BATHROOM 2.40m x 1.70m

- BEDROOM 3.58m x 3.20m