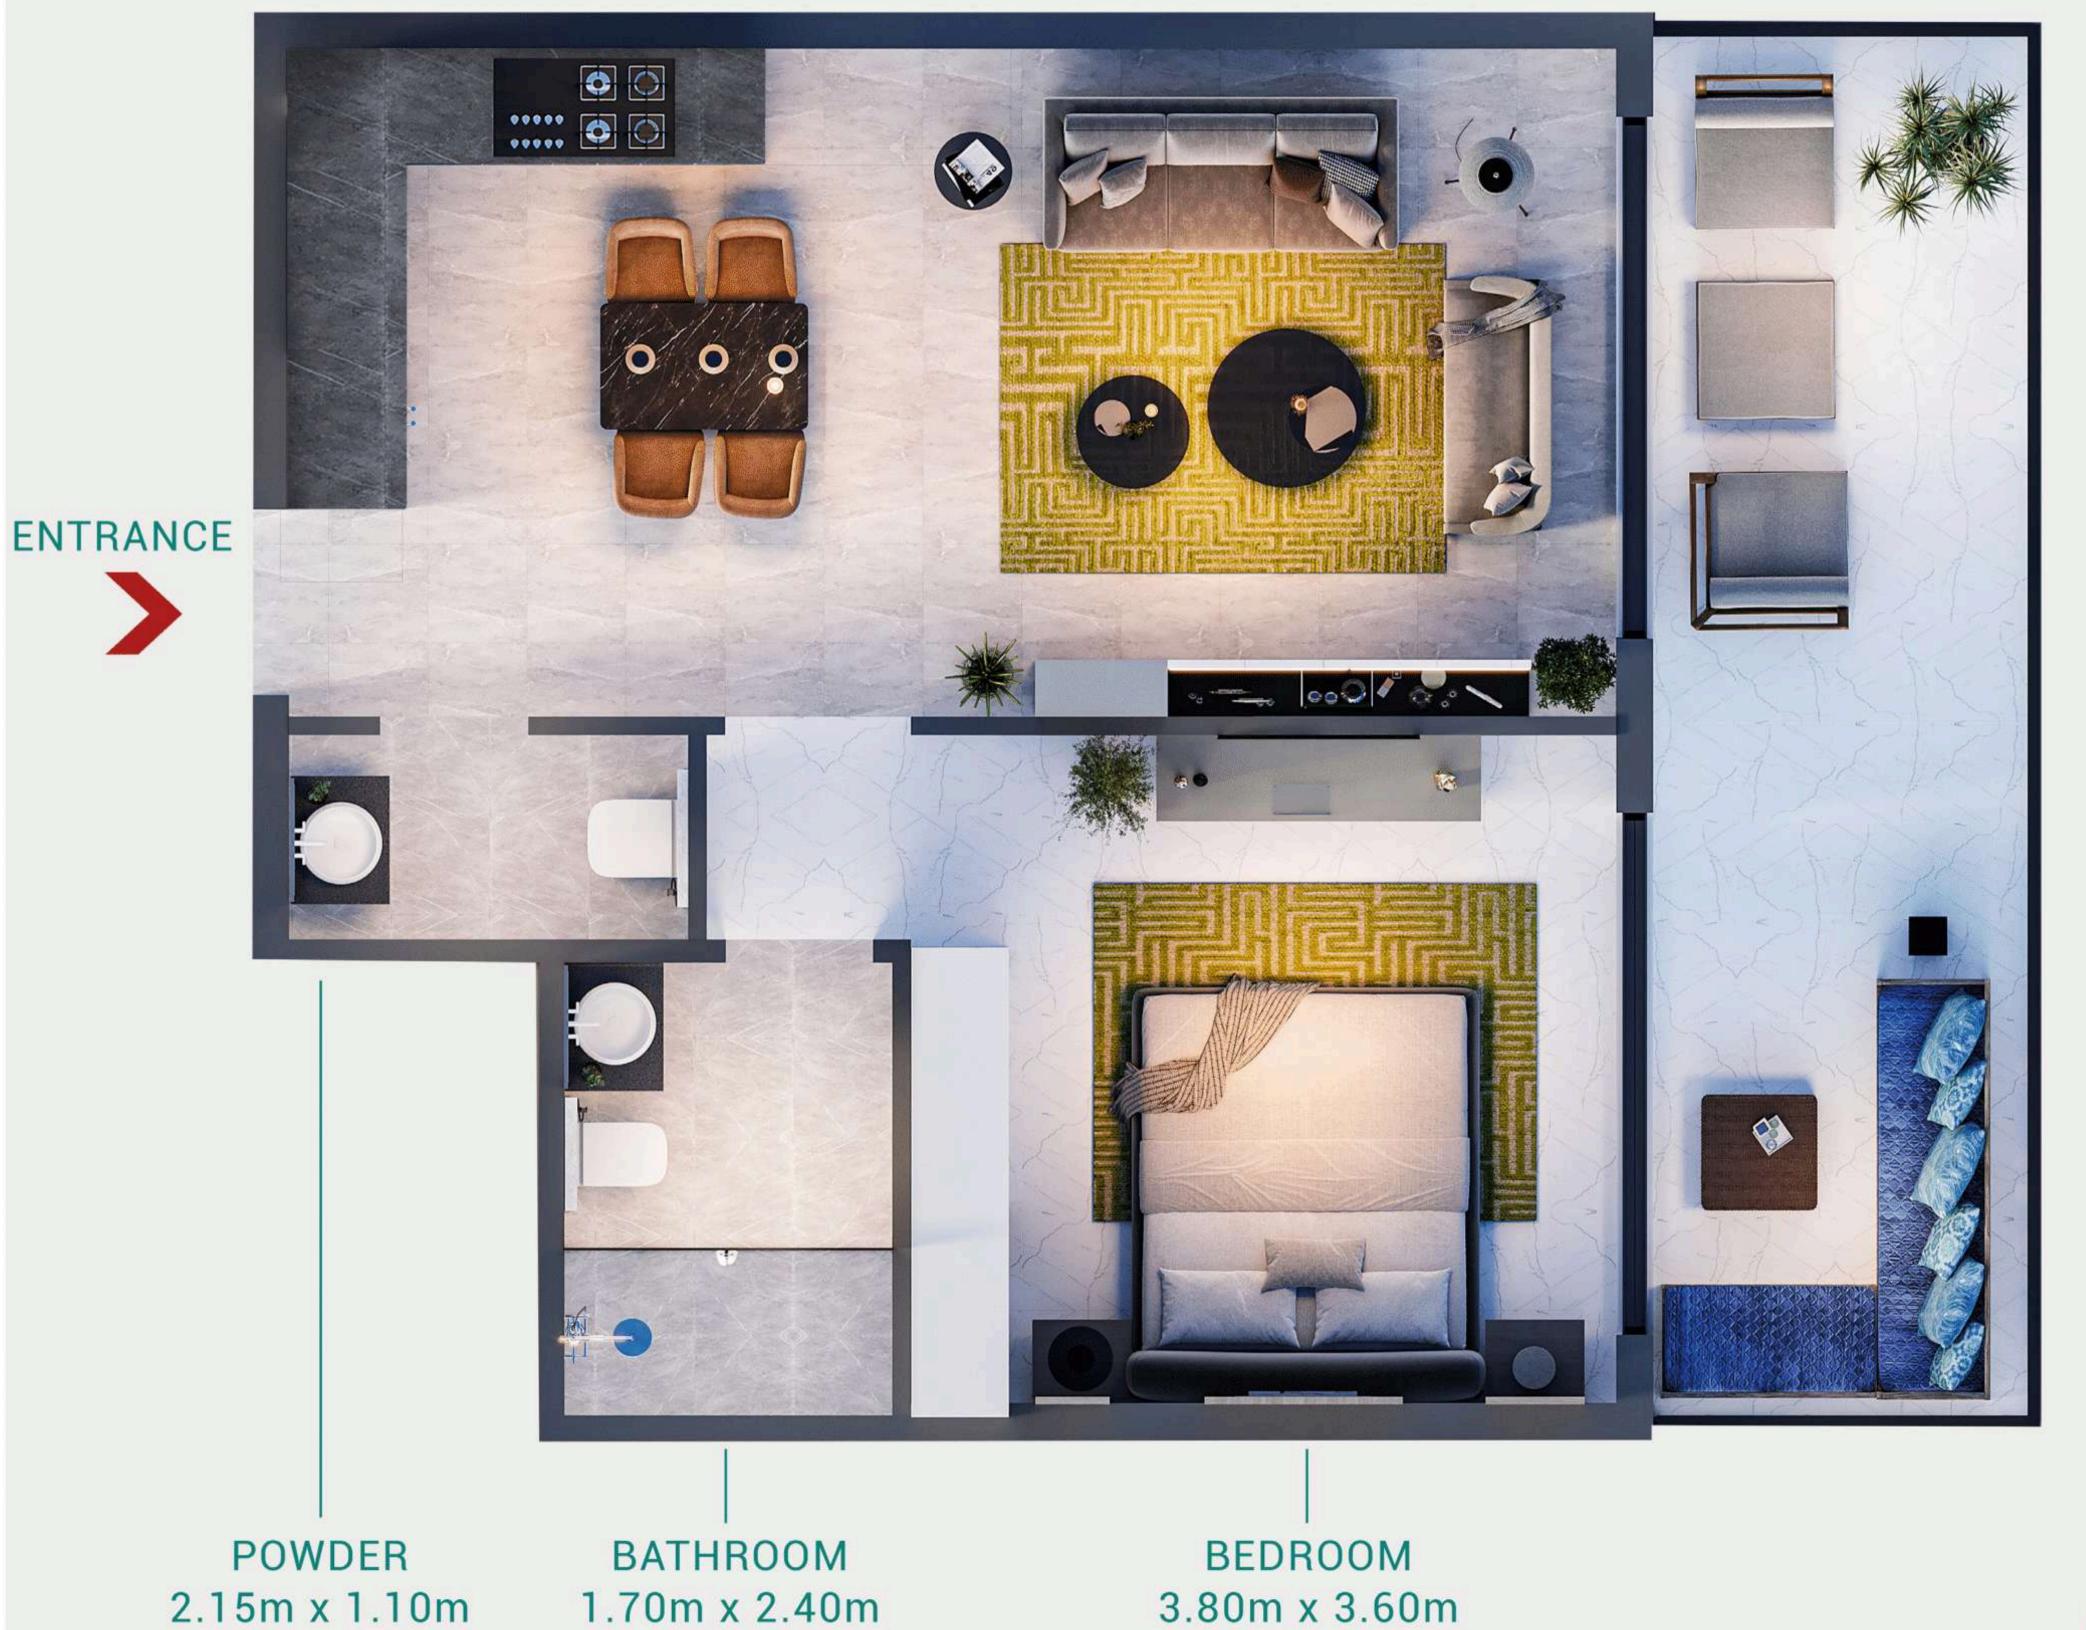

### ONE BEDROOM

#### SUITE AREA

55.23 m<sup>2</sup>

594.49 ft<sup>2</sup>

#### BALCONY AREA

22.48 m<sup>2</sup>

241.98 ft<sup>2</sup>

#### TOTAL AREA

77.71 m<sup>2</sup> 836.47 ft<sup>2</sup>

#### KEY PLAN

POWDER 1.10m x 2.15m

BATHROOM

2.40m x 1.70m

KITCHEN -2.40m x 3.35m

LIVING ROOM 3.60m x 4.50m

BEDROOM 3.60m x 4.50m