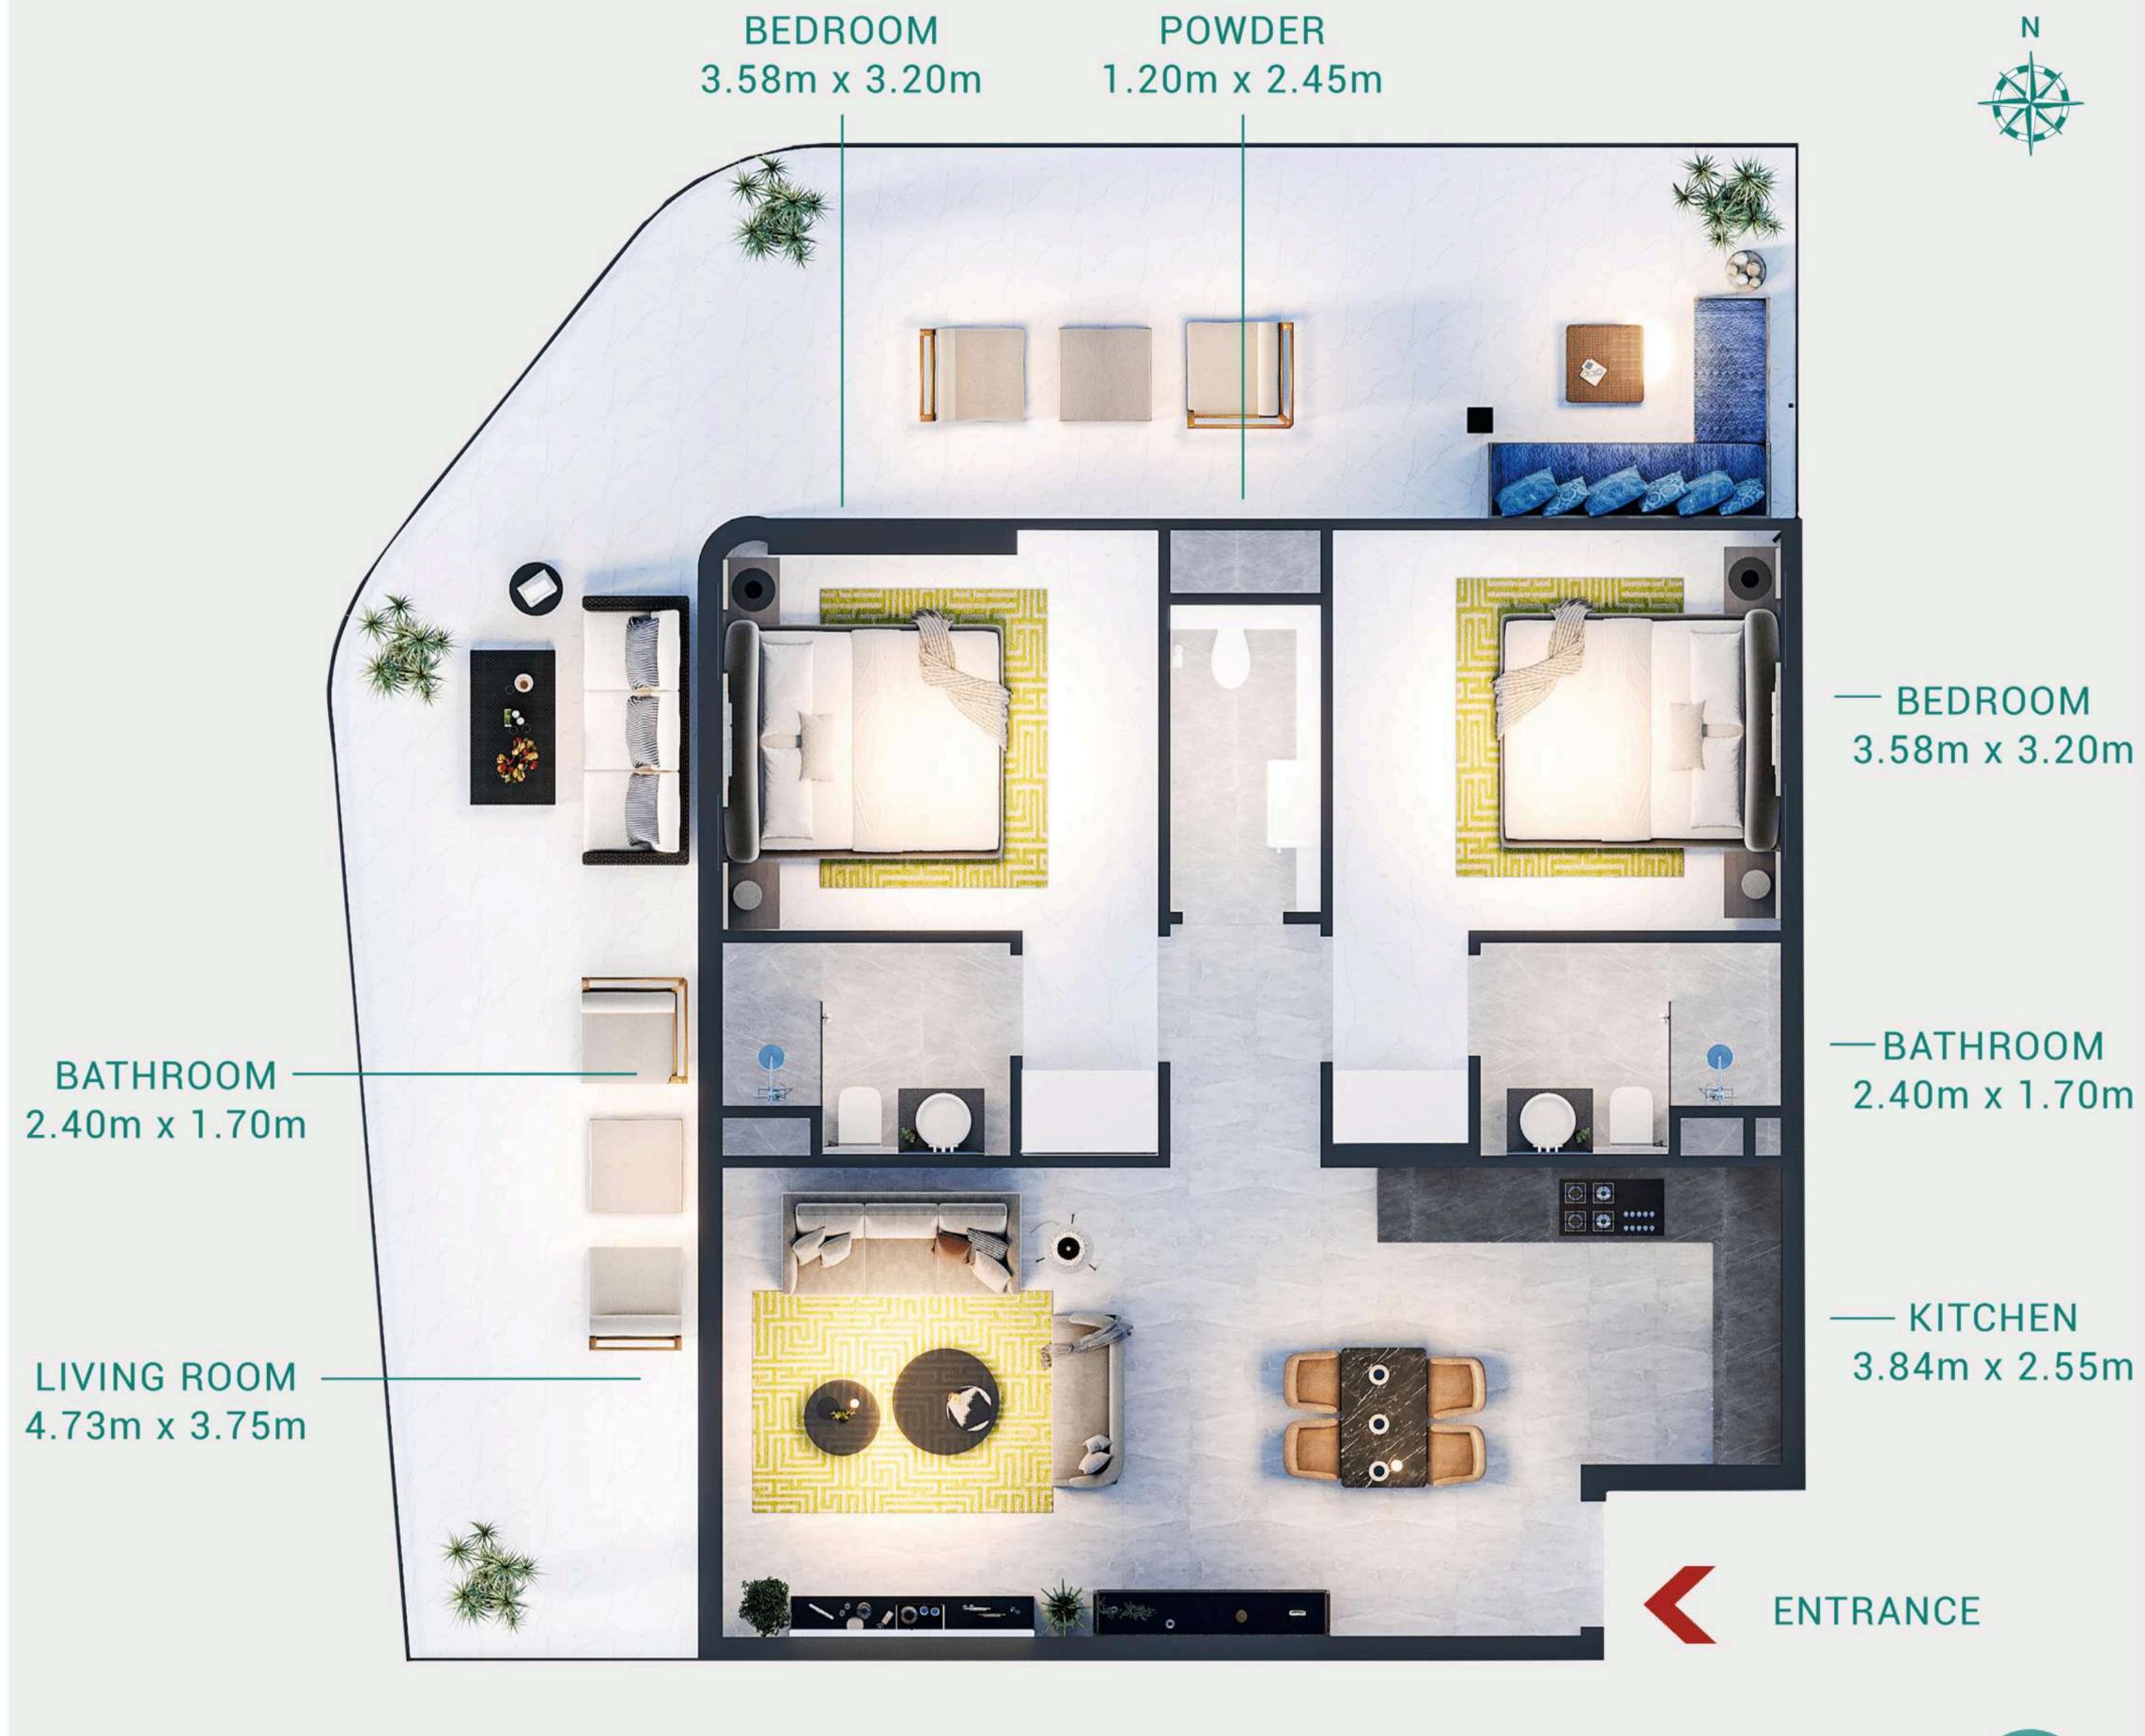

### TWO BEDROOM

#### SUITE AREA

77.30 m<sup>2</sup>

832.05 ft<sup>2</sup>

#### BALCONY AREA

53.06 m<sup>2</sup>

571.15 ft<sup>2</sup>

#### TOTAL AREA

130.36 m<sup>2</sup> 1403.20 ft<sup>2</sup>

#### KEY PLAN

KITCHEN 3.68m x 2.55m

-BATHROOM 2.40m x 1.70m

- BEDROOM 3.58m x 3.20m