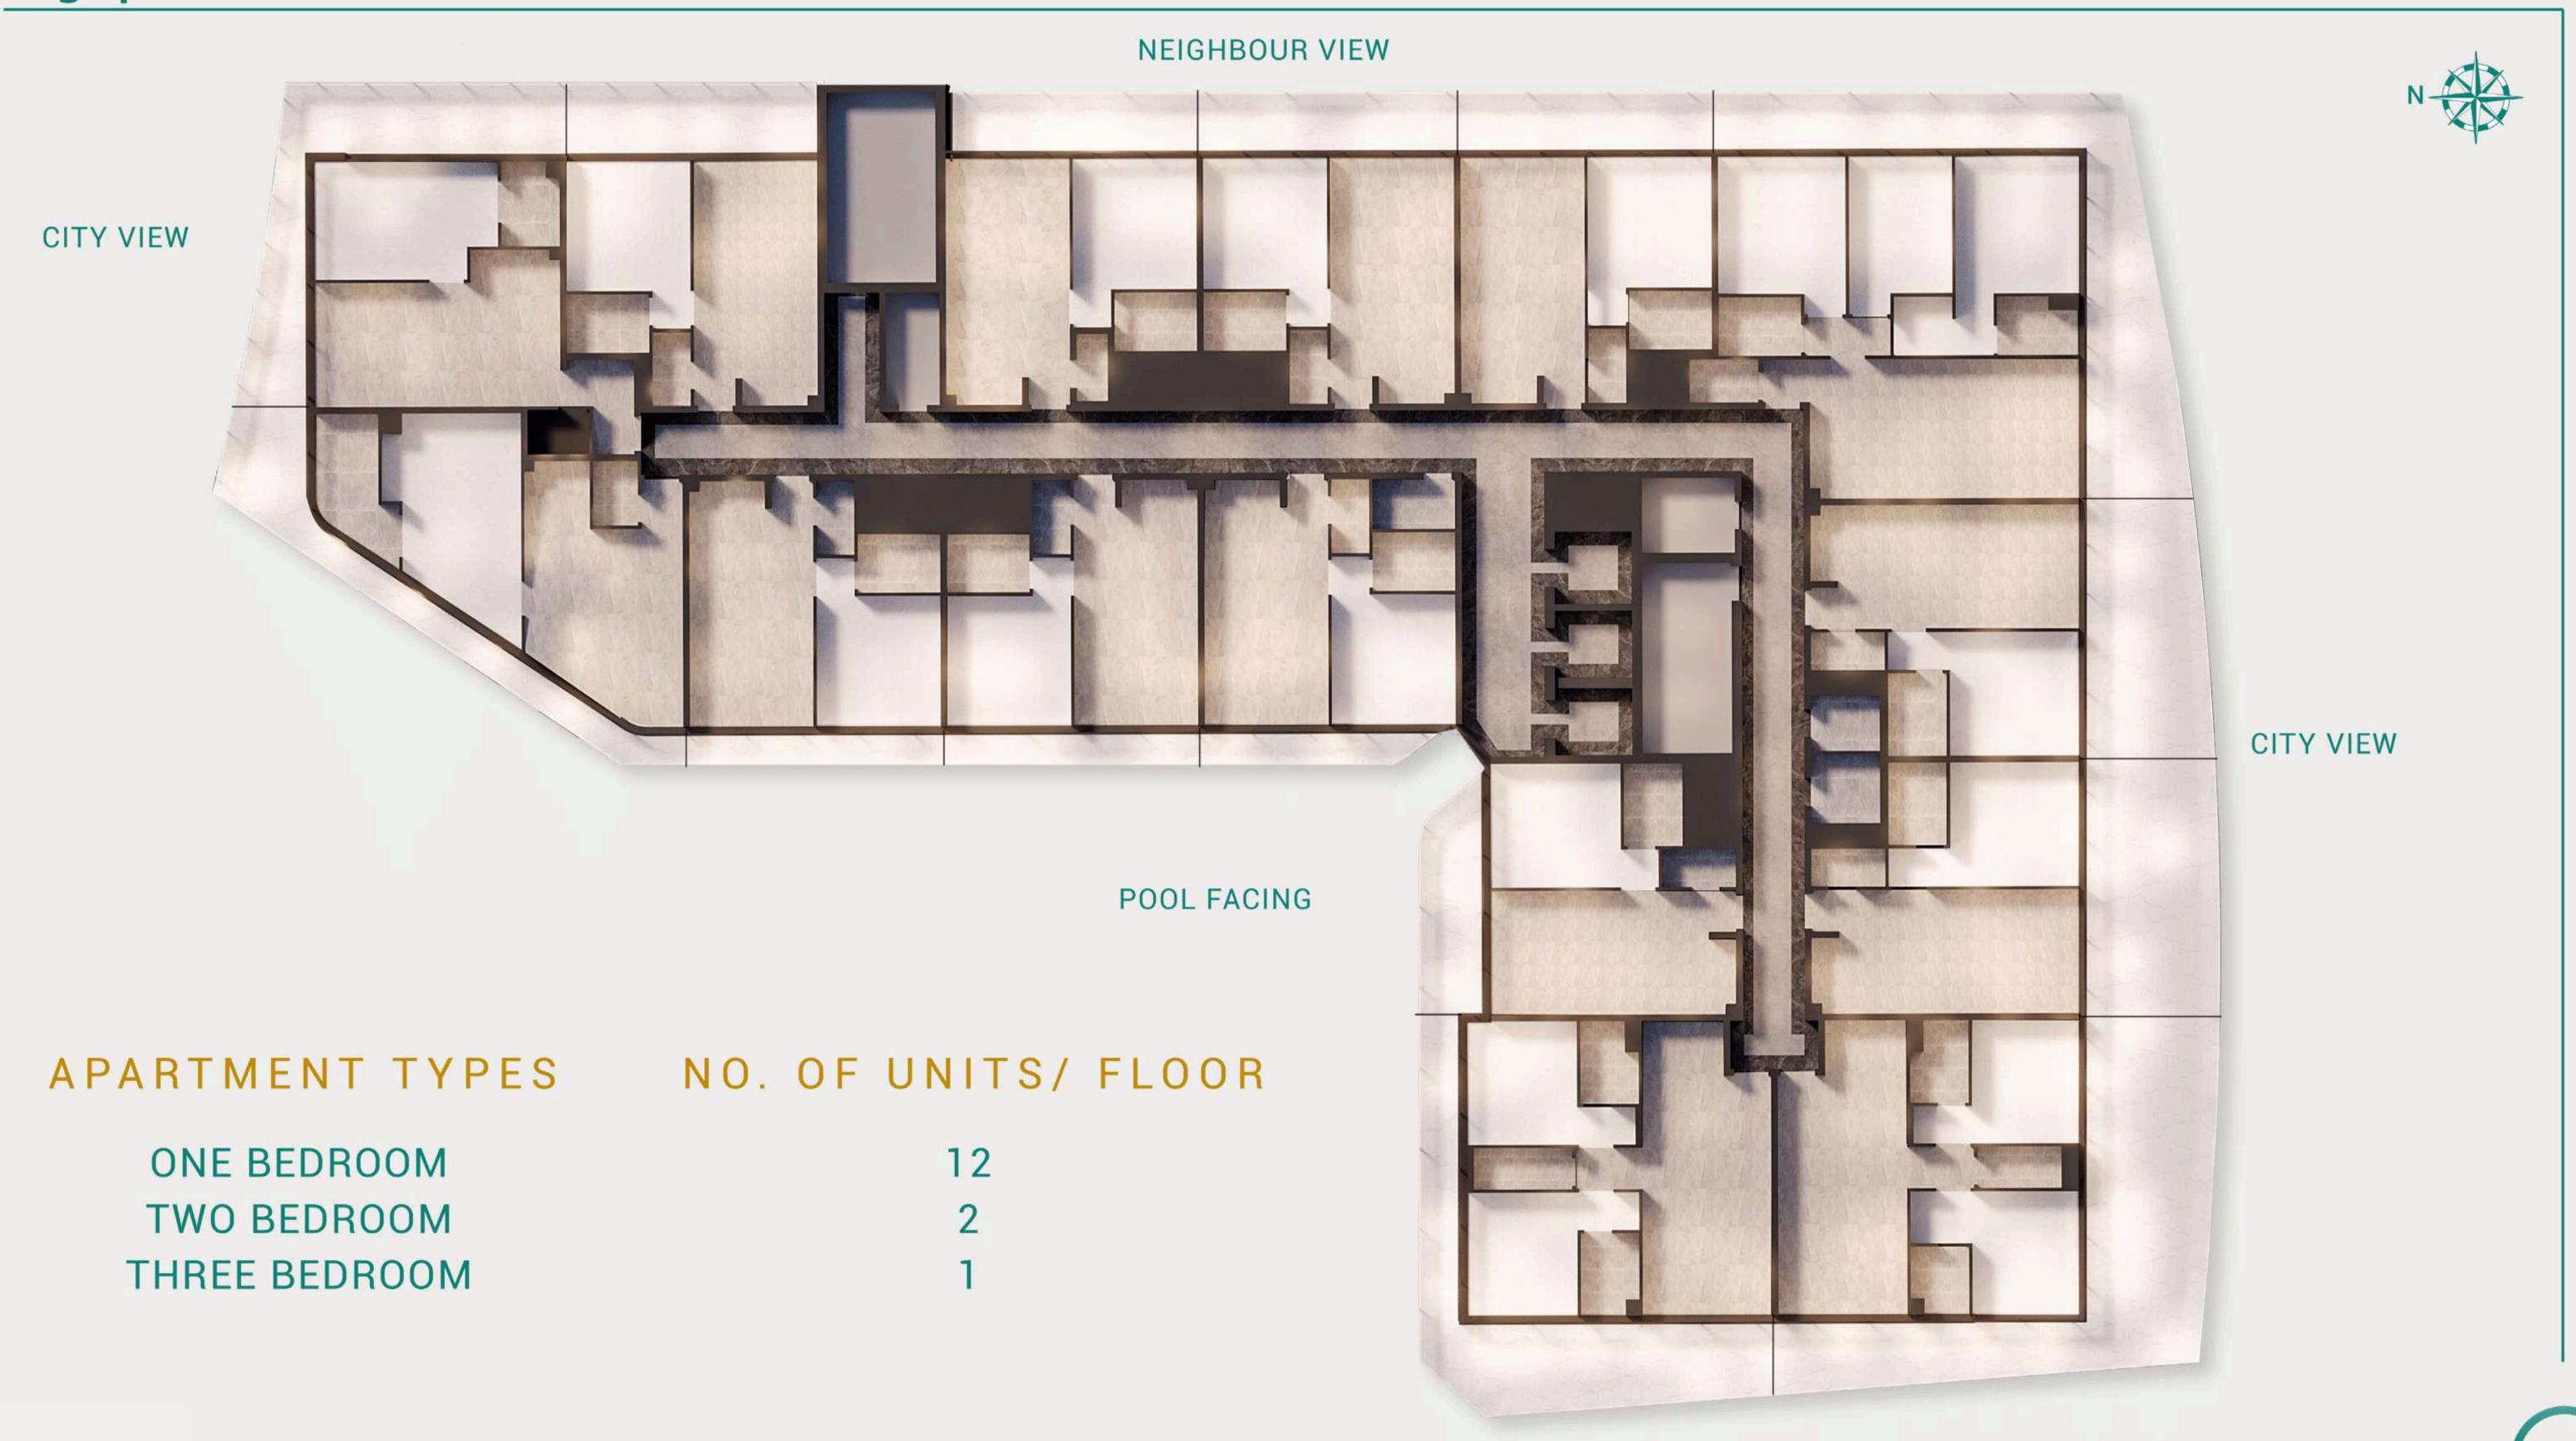

CITY VIEW/ OPEN SPACE





### ONE BEDROOM

#### SUITE AREA

51.86 m<sup>2</sup>

558.22 ft<sup>2</sup>

#### BALCONY AREA

11.91 m<sup>2</sup>

128.20 ft<sup>2</sup>

#### TOTAL AREA

63.77 m<sup>2</sup> 686.42 ft<sup>2</sup>

#### KEY PLAN



LIVING ROOM 3.60m x 3.80m

KITCHEN 2.40m x 3.35m



BEDROOM 3.60m x 3.80m

-BATHROOM 2.40m x 1.70m

POWDER 1.10m x 2.15m





### TWO BEDROOM

#### SUITE AREA

77.73 m<sup>2</sup>

836.68 ft<sup>2</sup>

#### BALCONY AREA

35.36 m<sup>2</sup>

380.62 ft<sup>2</sup>

#### TOTAL AREA

113.09 m<sup>2</sup> 1217.30 ft<sup>2</sup>







### TWO BEDROOM

#### SUITE AREA

77.30 m<sup>2</sup>

832.05 ft<sup>2</sup>

#### BALCONY AREA

53.06 m<sup>2</sup>

571.15 ft<sup>2</sup>

#### TOTAL AREA

130.36 m<sup>2</sup> 1403.20 ft<sup>2</sup>

#### KEY PLAN