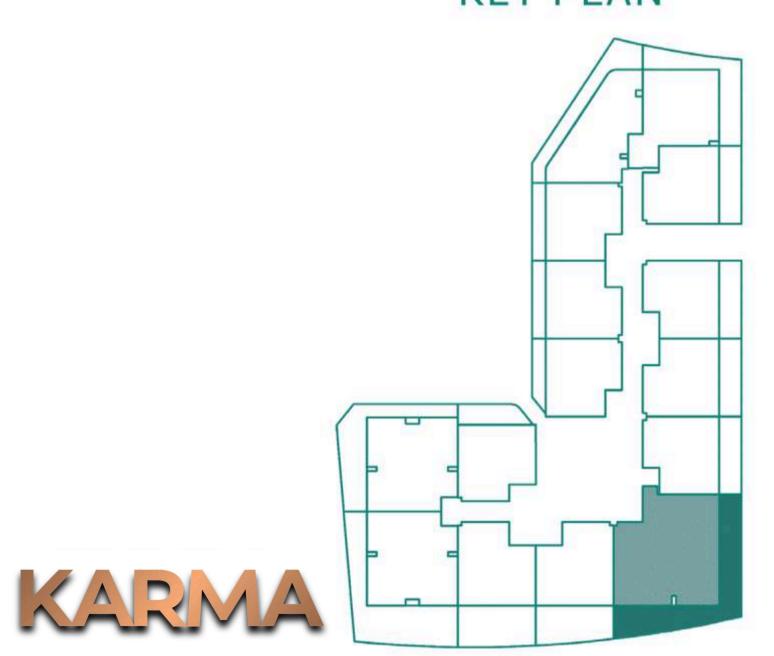

#### KEY PLAN

LIVING ROOM -3.60m x 3.80m

KITCHEN 2.40m x 3.35m

-BATHROOM

2.40m x 1.70m

BEDROOM

3.60m x 3.80m

POWDER 1.10m x 2.15m