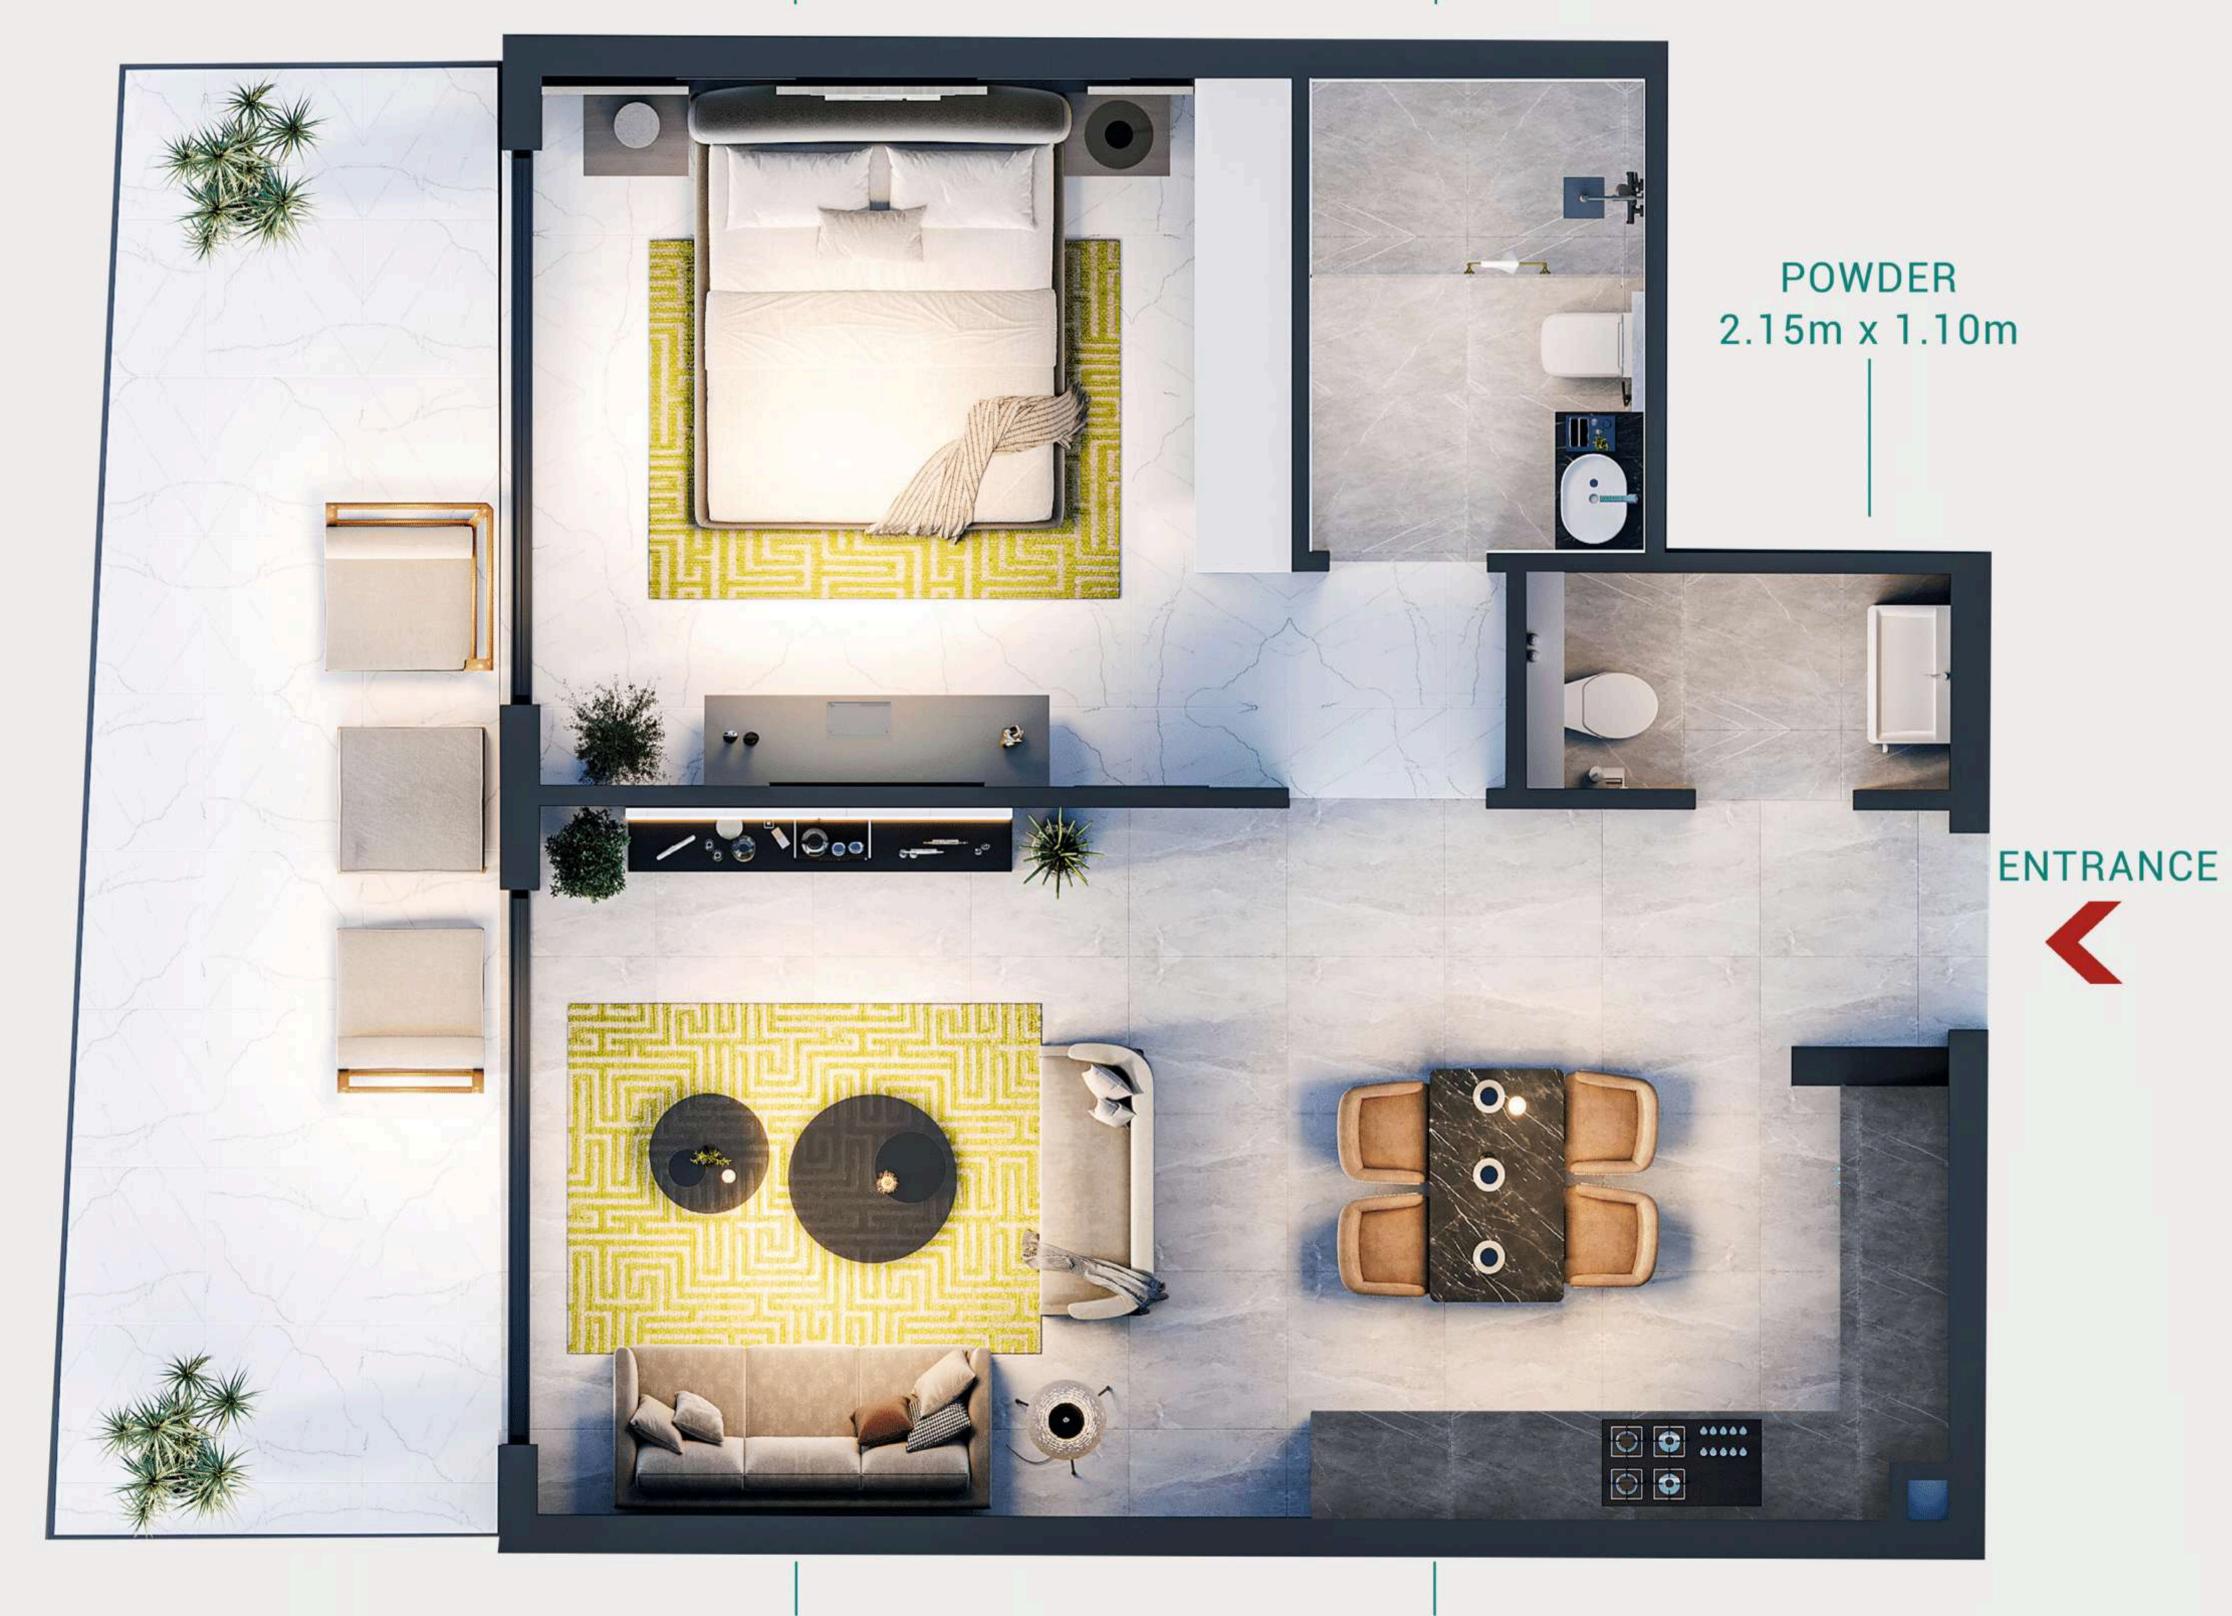

#### **KEY PLAN**

BEDROOM

3.80m x 3.60m

BATHROOM

1.70m x 2.40m

POWDER

2.15m x 1.10m

#### KEY PLAN

POWDER 1.10m x 2.15m

BATHROOM

2.40m x 1.70m

KITCHEN -2.40m x 3.35m

LIVING ROOM 3.60m x 4.50m

BEDROOM 3.60m x 4.50m