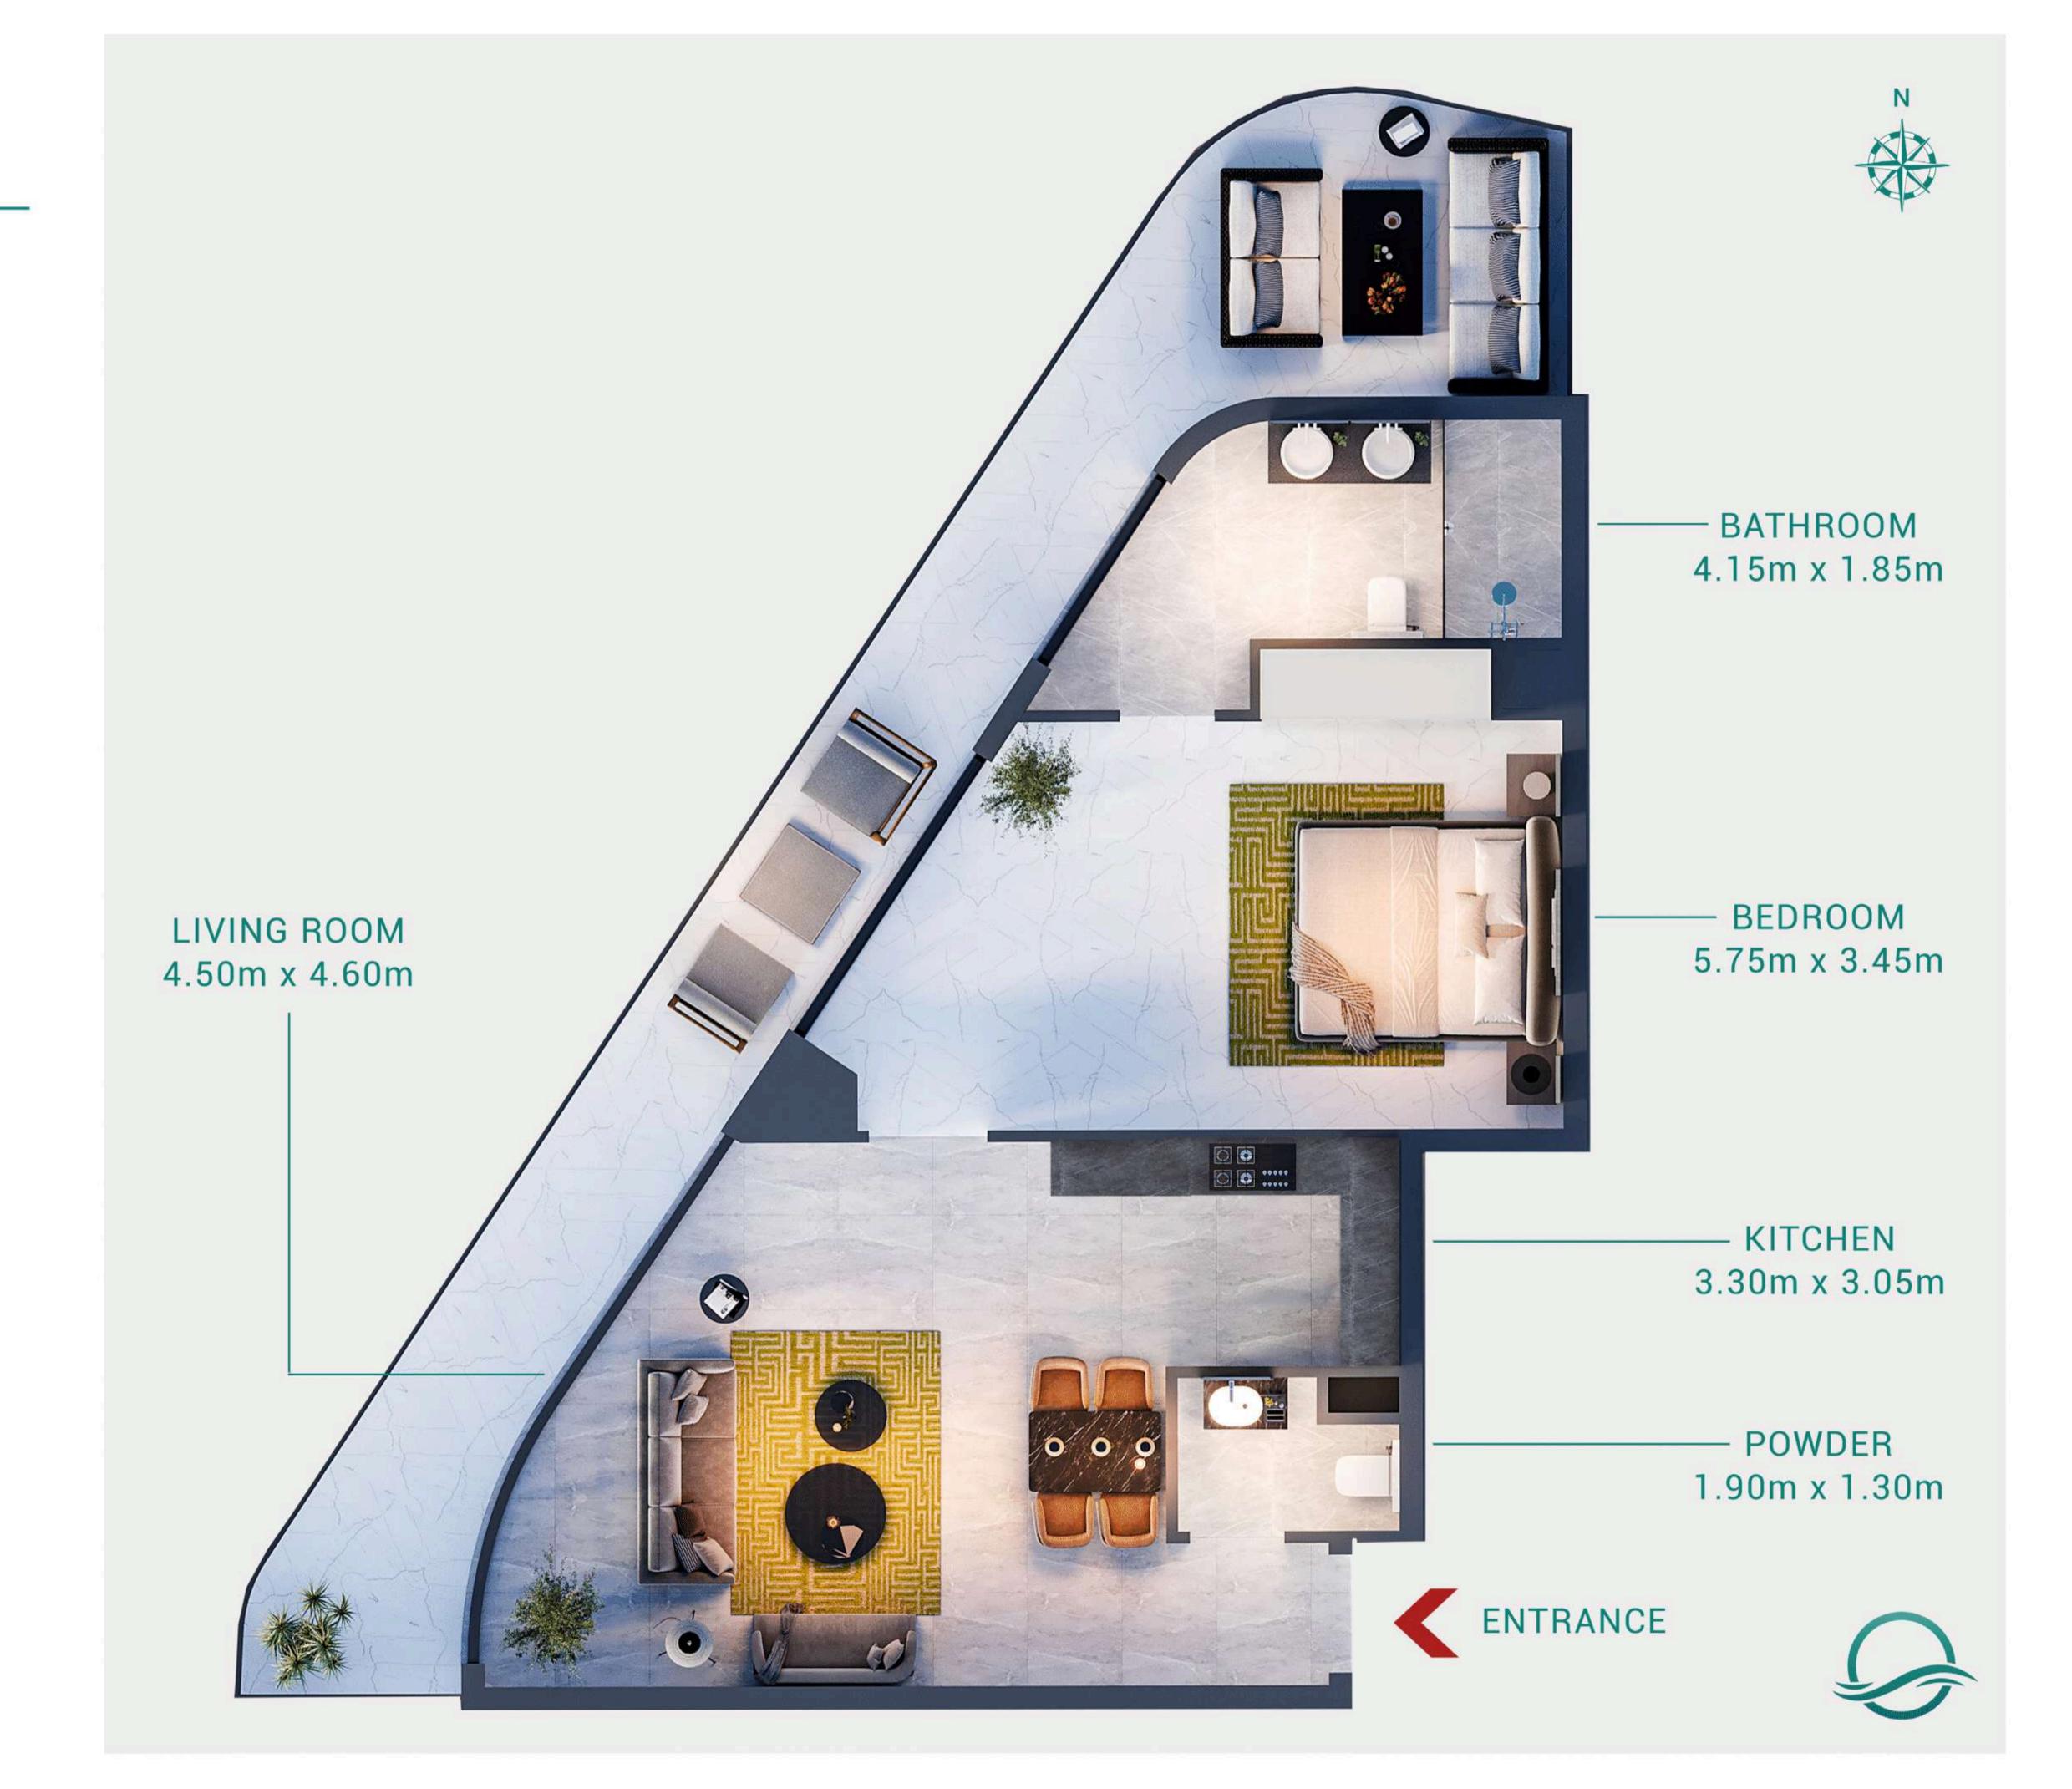

#### SUITE AREA

51.86 m<sup>2</sup>

558.22 ft<sup>2</sup>

#### BALCONY AREA

11.91 m<sup>2</sup>

128.20 ft<sup>2</sup>

#### TOTAL AREA

63.77 m<sup>2</sup> 686.42 ft<sup>2</sup>

#### KEY PLAN

LIVING ROOM 3.60m x 3.80m

KITCHEN 2.40m x 3.35m

BEDROOM 3.60m x 3.80m

-BATHROOM 2.40m x 1.70m

POWDER 1.10m x 2.15m