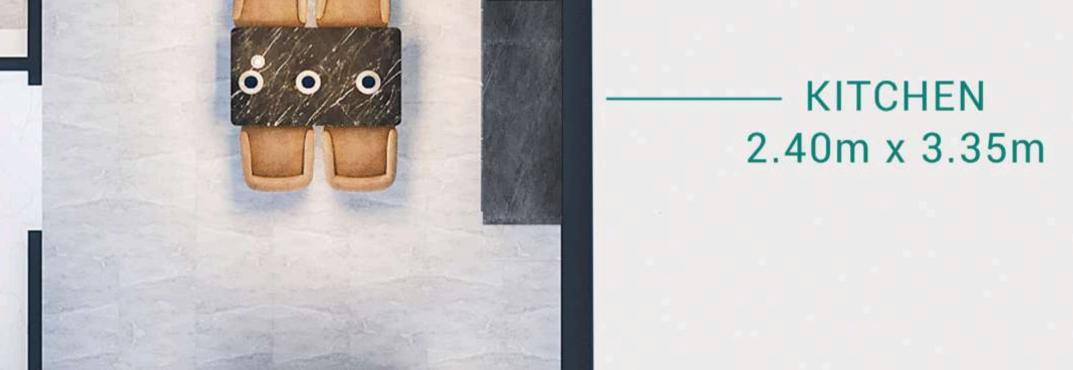

#### KEY PLAN

LIVING ROOM 3.60m x 3.80m

KITCHEN 2.40m x 3.35m

BEDROOM 3.60m x 3.80m

-BATHROOM 2.40m x 1.70m

POWDER 1.10m x 2.15m