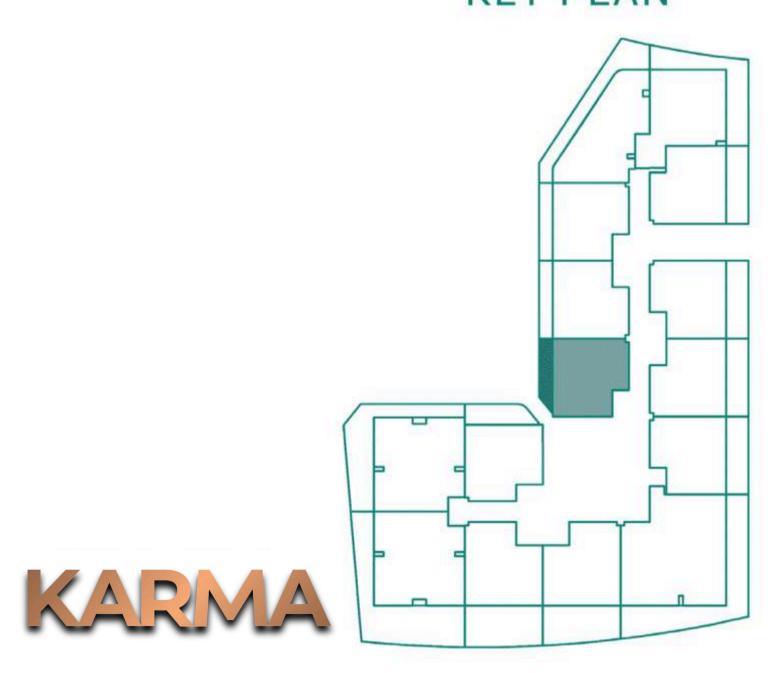

#### **KEY PLAN**

BEDROOM

3.80m x 3.60m

BATHROOM

1.70m x 2.40m

POWDER

2.15m x 1.10m