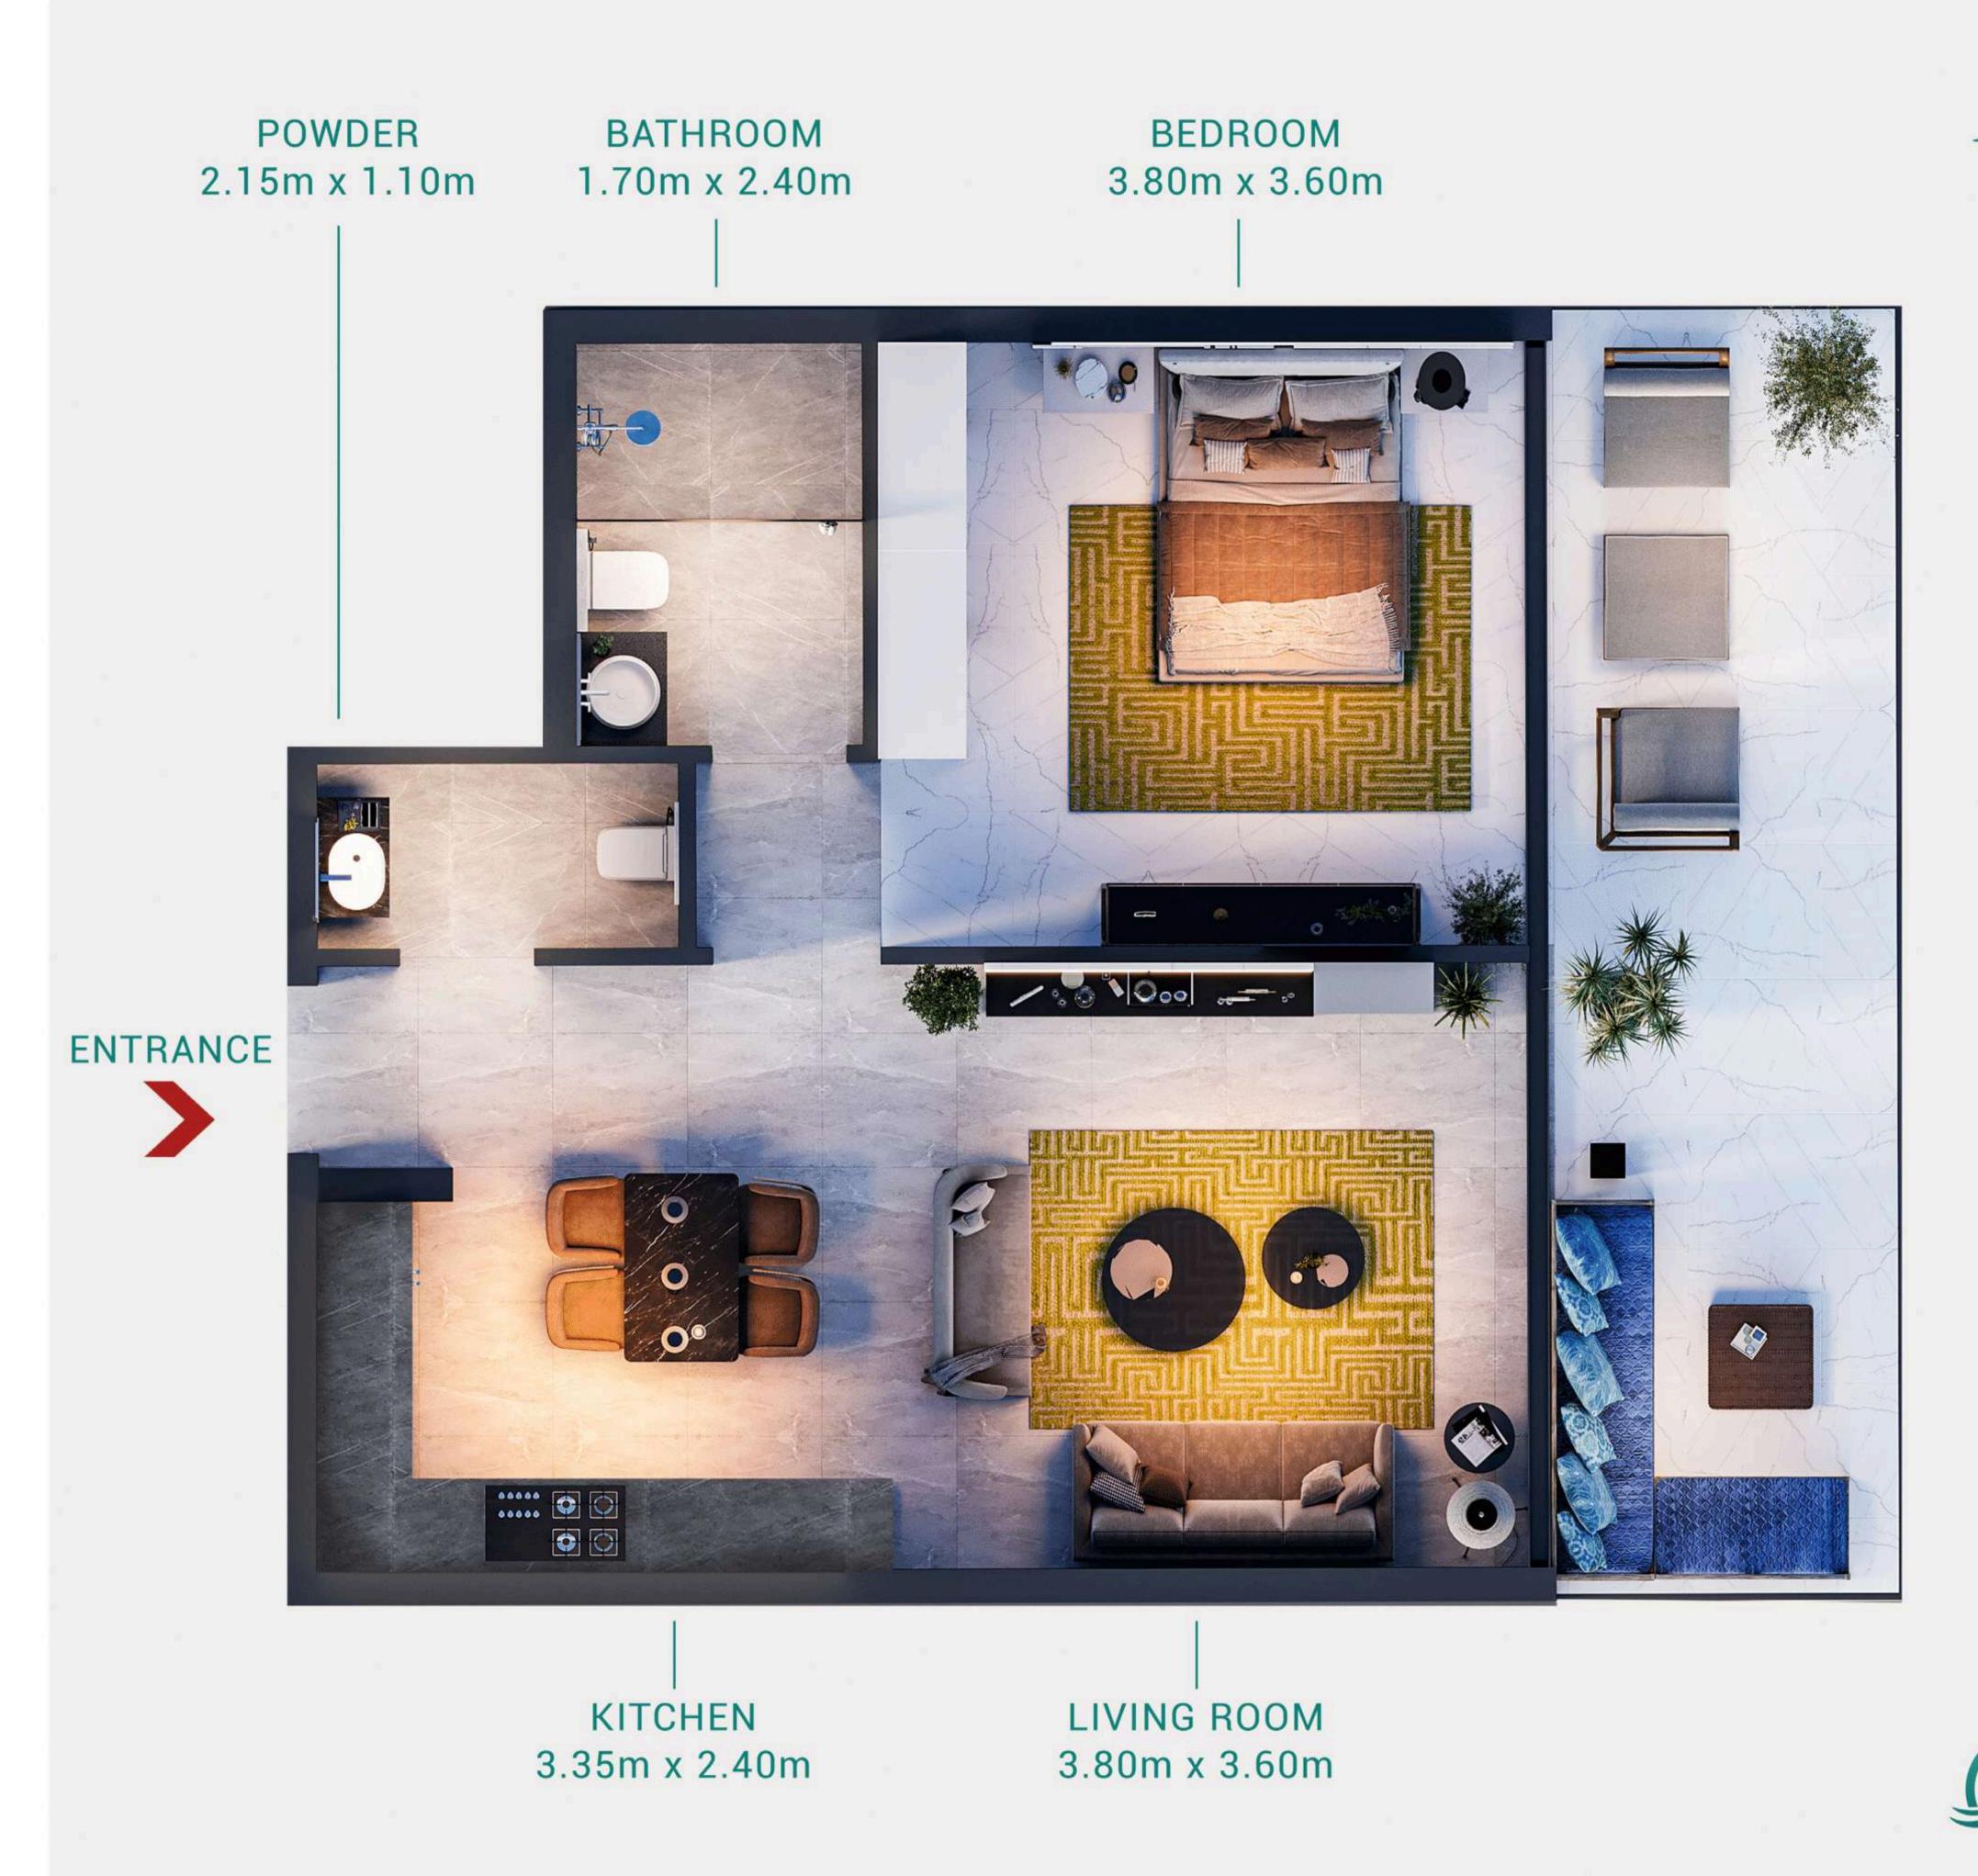

#### **KEY PLAN**

BEDROOM

3.80m x 3.60m

BATHROOM

1.70m x 2.40m

POWDER

2.15m x 1.10m

#### KEY PLAN

3.80m x 3.60m

1.70m x 2.40m

#### KEY PLAN

1.70m x 2.40m

3.80m x 3.60m

#### KEY PLAN

BEDROOM 3.80m x 3.60m

BATHROOM 1.70m x 2.40m

#### KEY PLAN

LIVING ROOM 3.80m x 3.60m

KITCHEN 3.35m x 2.40m

#### KEY PLAN

BEDROOM 3.60m x 3.80m

BATHROOM 2.40m x 1.70m 2.40m x 3.35m

> POWDER 1.10m x 2.15m

#### KEY PLAN

LIVING ROOM 3.80m x 3.60m

BATHROOM 1.70m x 2.40m

**BEDROOM** 3.80m x 3.60m

#### KEY PLAN

LIVING ROOM 3.80m x 3.60m

#### KEY PLAN

LIVING ROOM 3.80m x 3.60m

BY