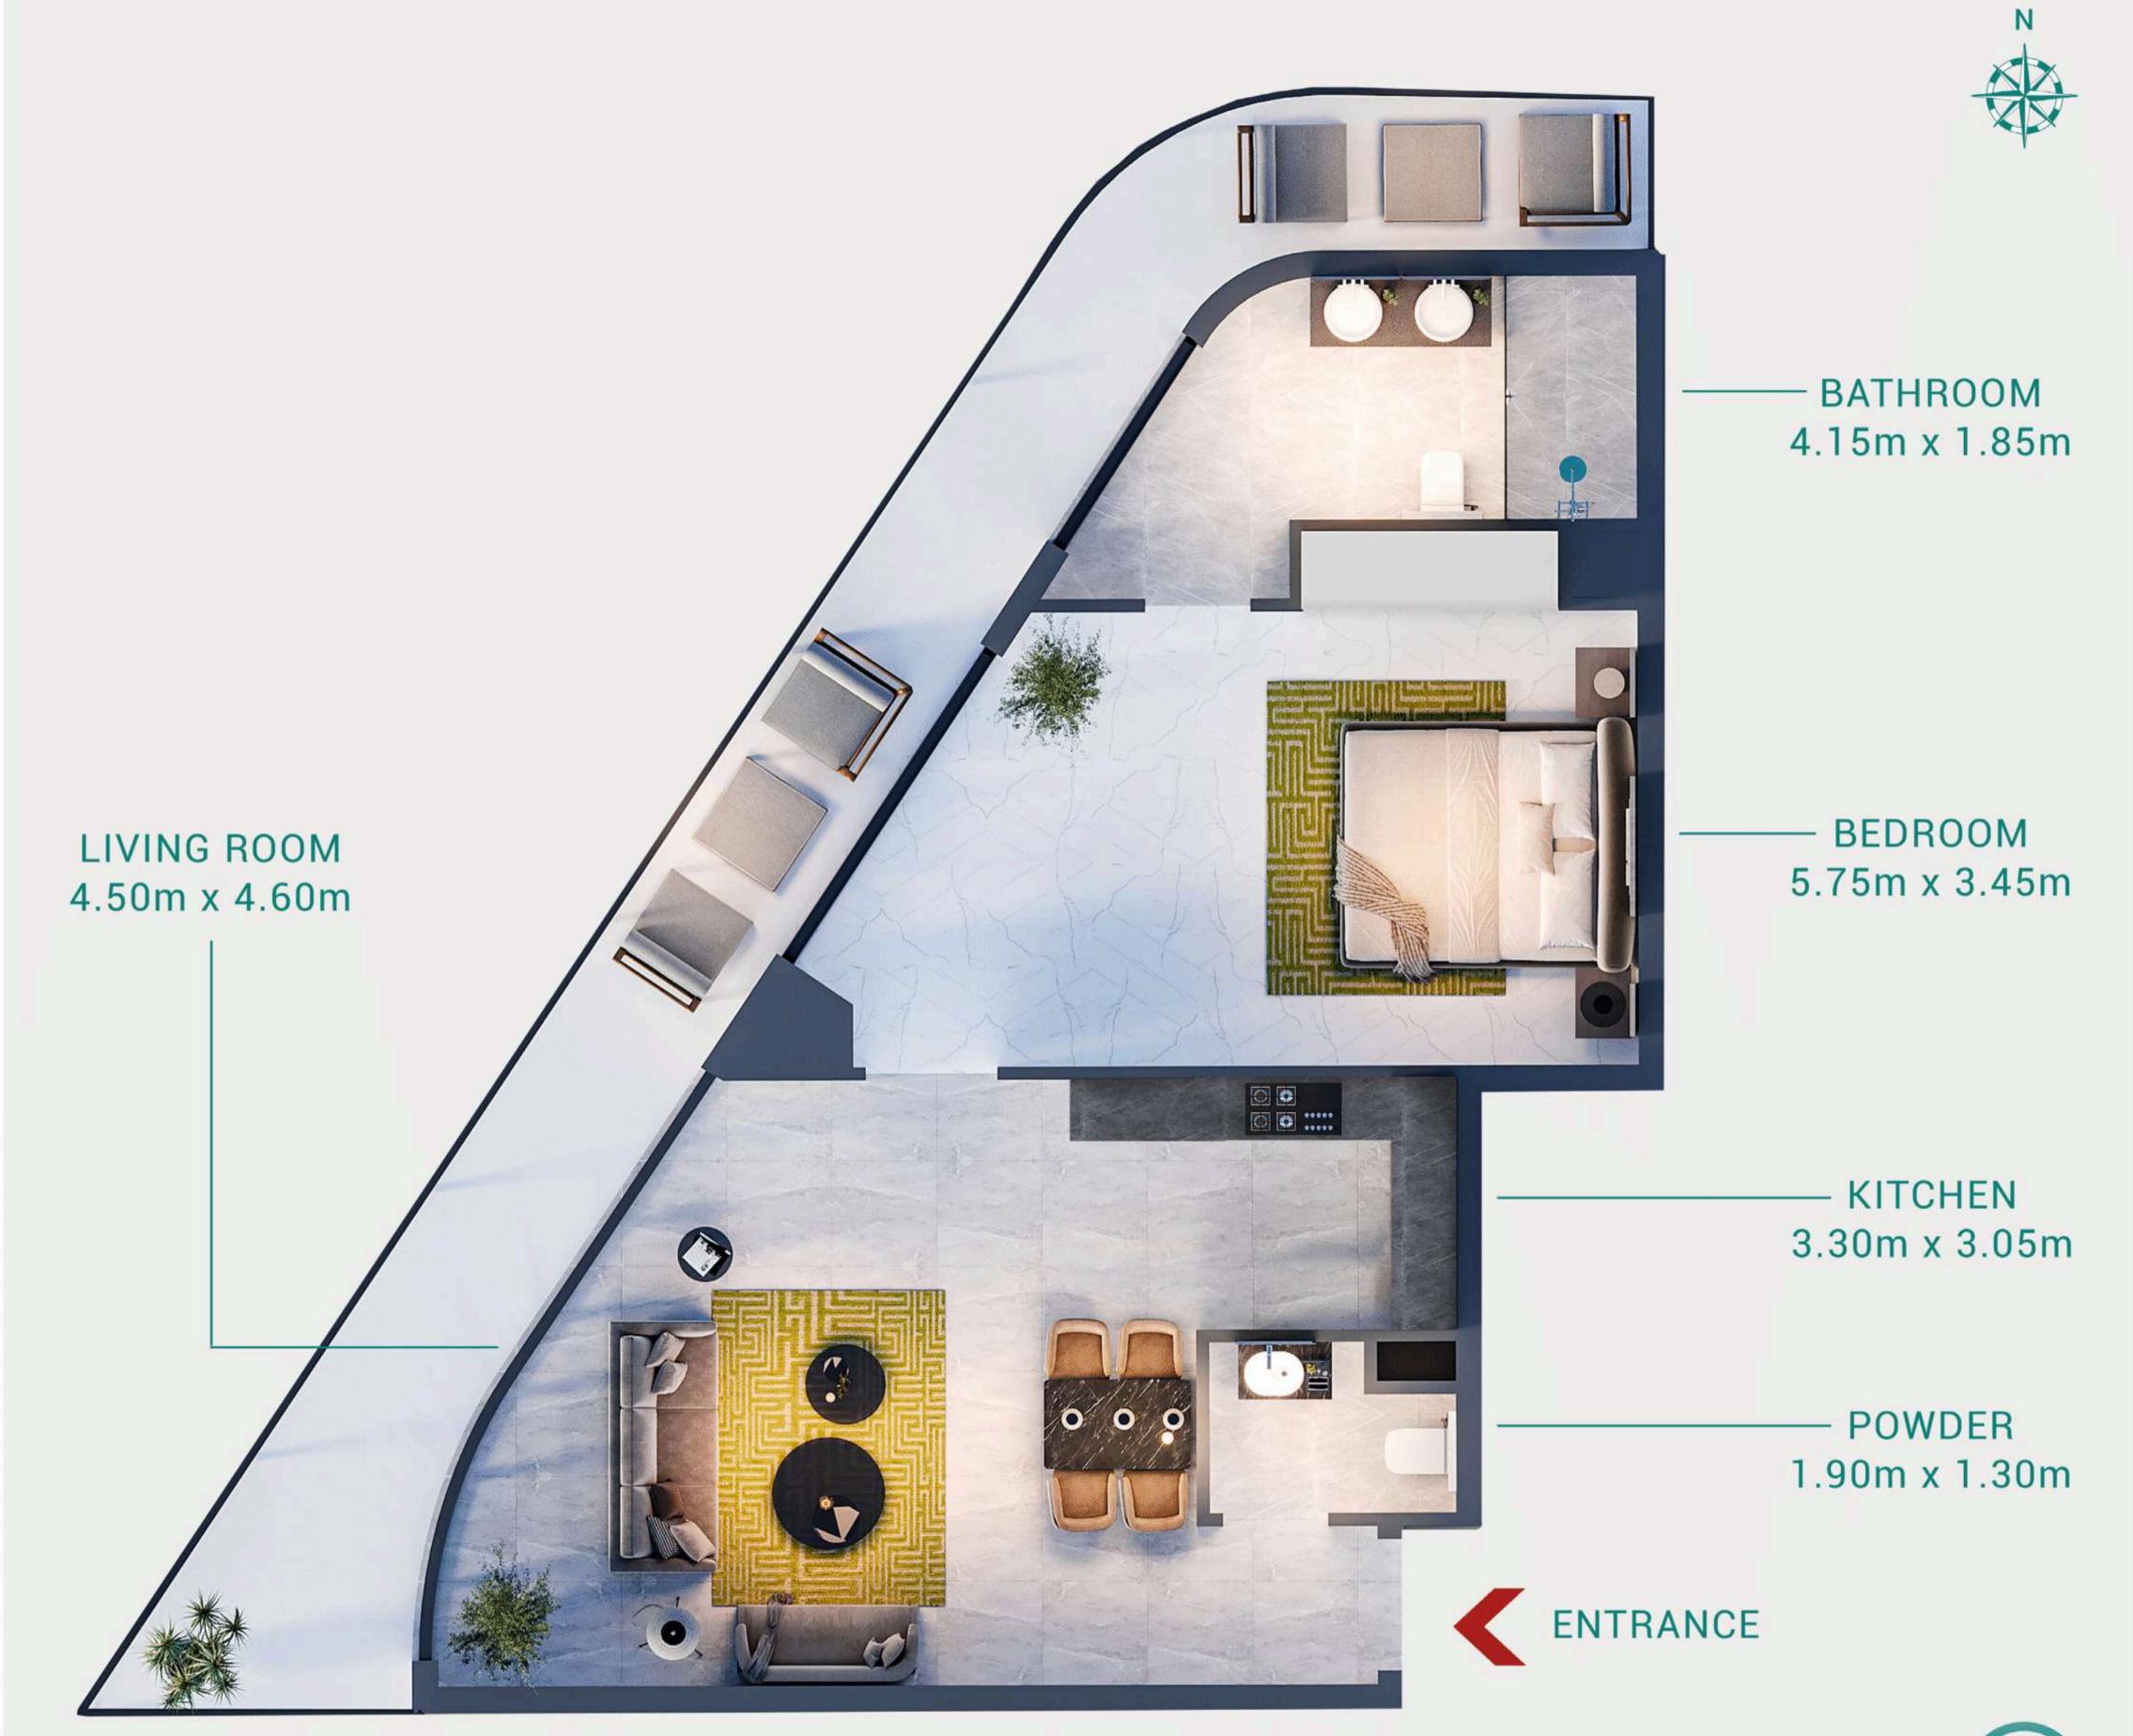

### ONE BEDROOM

#### SUITE AREA

55.23 m<sup>2</sup>

594.49 ft<sup>2</sup>

#### BALCONY AREA

22.48 m<sup>2</sup>

241.98 ft<sup>2</sup>

#### TOTAL AREA

77.71 m<sup>2</sup> 836.47 ft<sup>2</sup>

#### KEY PLAN

POWDER 1.10m x 2.15m

BATHROOM

2.40m x 1.70m

KITCHEN -2.40m x 3.35m

LIVING ROOM 3.60m x 4.50m

BEDROOM 3.60m x 4.50m